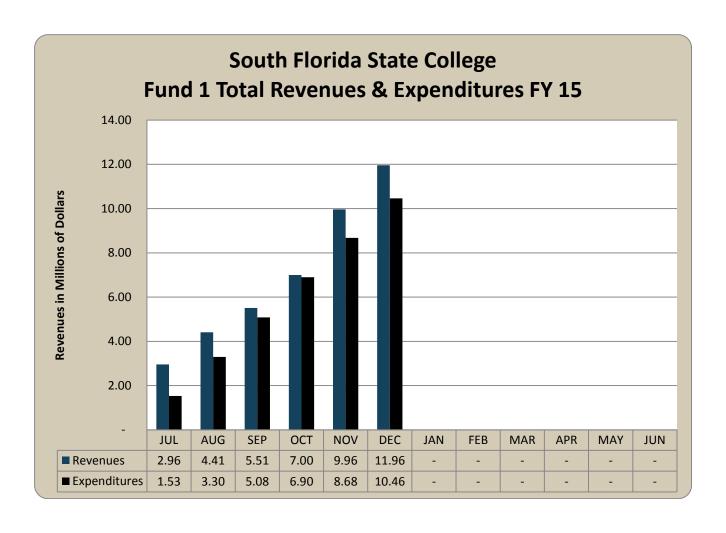

#### 9.2 Financial Report

Mrs. Kovacs reported on the financial graphs and a summary of revenue and expenditures through the month of November 2014 as information items. *(EXHIBIT "J")* 