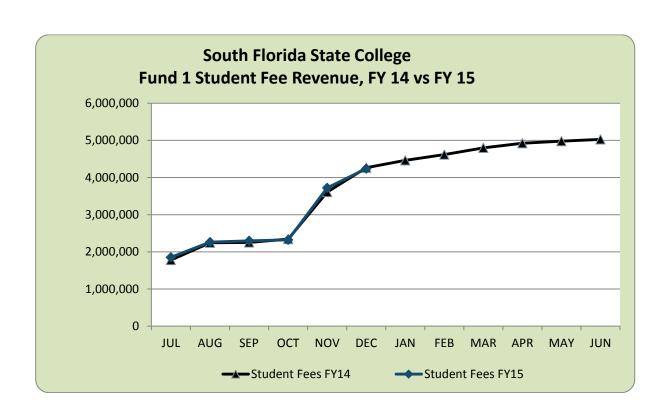

#### 9.2 Financial Report

Mrs. Kovacs reported on the financial graphs and a summary of revenue and expenditures through the month of November 2014 as information items. *(EXHIBIT "J")* 