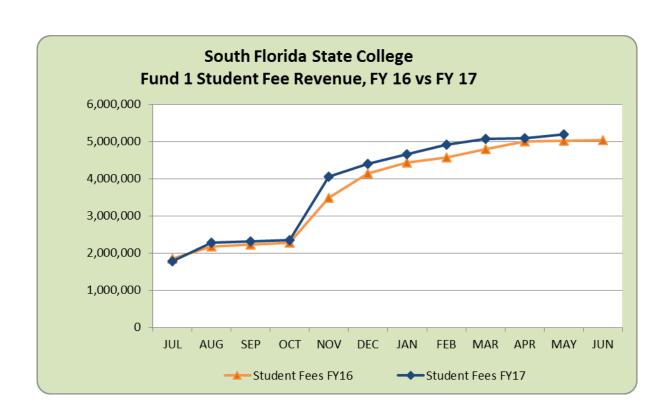

#### 9.1 Financial Report

Mr. Little reported on behalf of Ms. Lee the financial graphs and a summary of revenue and expenditures through the month of April 2017. *(EXHIBIT "L")* 