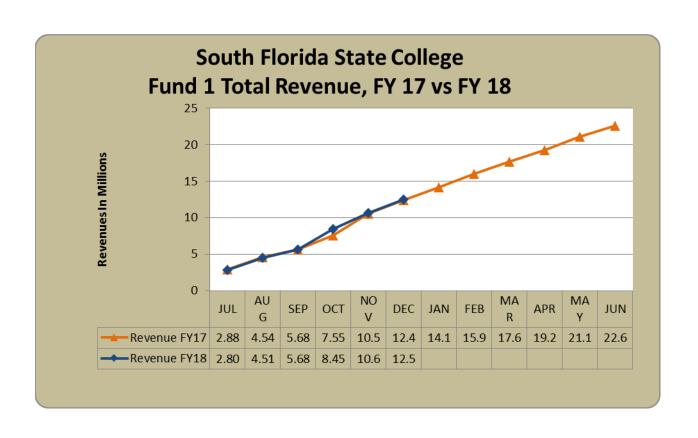

Enclosed for your review are the graphs and a summary of revenues and expenditures compared to budgeted funds within the Operating Budget through

December 2017.

| South Florida State (                     | -                                                                                                           |                                                                      |                                                                      |                                                         |                                                                             |
|-------------------------------------------|-------------------------------------------------------------------------------------------------------------|----------------------------------------------------------------------|----------------------------------------------------------------------|---------------------------------------------------------|-----------------------------------------------------------------------------|
| Revenue and Expen                         |                                                                                                             |                                                                      |                                                                      |                                                         |                                                                             |
| For Month Ended De                        | ecember 31, 2017                                                                                            |                                                                      |                                                                      |                                                         |                                                                             |
|                                           |                                                                                                             |                                                                      |                                                                      |                                                         | Percentage<br>Collected/Spen                                                |
| Code                                      | Account Title                                                                                               | Budget Amount                                                        | Amount                                                               | Difference                                              | to Date                                                                     |
| 401-403XX                                 | Tuition and Out of State Fees                                                                               | 4,114,317.00                                                         | 4,043,890.79                                                         | 70,426.21                                               | 98.29%                                                                      |
| 404XX                                     | Lab Fees                                                                                                    | 465, 175.00                                                          | 361,396.04                                                           | 103,778.96                                              | 77.69%                                                                      |
| 408XX                                     | Technology Fees                                                                                             | 190,605.00                                                           | 165,409.22                                                           | 25,195.78                                               | 86.78%                                                                      |
| 405-407XX, 409XX                          | Other Student Fees                                                                                          | 125,845.00                                                           | 66,737.63                                                            | 59,107.37                                               | 53.03%                                                                      |
| 416XX                                     | Grants and Contracts from Counties                                                                          | 532,000.00                                                           | 50,000.00                                                            | 482,000.00                                              | 9.40%                                                                       |
| 42110                                     | FCSPF-General Revenue                                                                                       | 12,080,566.00                                                        | 6,040,940.00                                                         | 6,039,626.00                                            | 50.01%                                                                      |
| 4215X                                     | Performance Based Incentive                                                                                 | 1,220,538.00                                                         | 358,513.00                                                           | 862,025.00                                              | 29.37%                                                                      |
| 42210                                     | CO&DS Entitlement                                                                                           | 1,100.00                                                             | -                                                                    | 1,100.00                                                | 0.009                                                                       |
| 42610                                     | FCSPF-Lottery                                                                                               | 3,264,719.00                                                         | 1,088,238.00                                                         | 2,176,481.00                                            | 33.33%                                                                      |
| 429XX, 439XX                              | Indirect Costs Recovered                                                                                    | 92,750.00                                                            | 40,032.93                                                            | 52,717.07                                               | 43.169                                                                      |
| 441-44300                                 | Cash/Non-Cash Contributions and Gifts                                                                       | 14,000.00                                                            | 89,334.40                                                            | (75,334.40)                                             | 638.109                                                                     |
| 46400                                     | Use of College Facilities                                                                                   | 125,000.00                                                           | 31,030.82                                                            | 93,969.18                                               | 24.829                                                                      |
| 466XX, 467XX                              | Other Sales and Services                                                                                    | 247,055.00                                                           | 162,401.32                                                           | 84,653.68                                               | 65.739                                                                      |
| 48100                                     | Interest and Dividends                                                                                      | 7,700.00                                                             | 1,921.63                                                             | 5,778.37                                                | 24.969                                                                      |
| 487XX, 489XX                              | Fines and Penalties/Miscellaneous                                                                           | 42,255.00                                                            | 7,041.99                                                             | 35,213.01                                               | 16.679                                                                      |
| 49XXX                                     | Transfers and Other Revenues                                                                                | 200,000.00                                                           | 2,921.44                                                             | 197,078.56                                              | 1.46%                                                                       |
| ISAKK                                     |                                                                                                             | \$22,723,625.00                                                      | \$12,509,809.21                                                      | \$ 10,213,815.79                                        | 55.05%                                                                      |
|                                           |                                                                                                             | <del>+22,723,023.00</del>                                            | <b>\$22,000,000.22</b>                                               | ¥ 10,110,010.75                                         | 00,000                                                                      |
| 51XXX                                     | Management                                                                                                  | 1,798,935.00                                                         | 870,552.45                                                           | 928,382.55                                              | 48.39%                                                                      |
|                                           |                                                                                                             |                                                                      |                                                                      |                                                         |                                                                             |
| 52XXX                                     | Instructional                                                                                               | 4,525,719.00                                                         | 1,976,250.06                                                         | 2,549,468.94                                            | 43.67%                                                                      |
| 53XXX                                     | Other Professional                                                                                          | 2,748,547.00                                                         | 1,422,230.62                                                         | 1,326,316.38                                            | 51.74%                                                                      |
| 54XXX                                     | Care er Staff                                                                                               | 2,567,045.00                                                         | 1,251,348.79                                                         | 1,315,696.21                                            | 48.75%                                                                      |
| 56XXX                                     | Other Professional-Instructional                                                                            | 1,273,680.00                                                         | 596,641.62                                                           | 677,038.38                                              | 46.84%                                                                      |
| 57XXX                                     | Other Professional-Tech/Clerical/Trade                                                                      | 133,099.00                                                           | 55,793.26                                                            | 77,305.74                                               | 41.92%                                                                      |
| 58XXX                                     | Student Employment                                                                                          | 25,000.00                                                            | 6,257.29                                                             | 18,742.71                                               | 25.03%                                                                      |
| 585XX                                     | Employees Awards                                                                                            | 265,498.00                                                           | 275,625.37                                                           | (10,127.37)                                             | 103.819                                                                     |
| 59XXX                                     | Be nefits                                                                                                   | 4,325,975.00                                                         | 1,843,295.92                                                         | 2,482,679.08                                            | 42.61%                                                                      |
|                                           | Total Personnel                                                                                             | \$17,663,498.00                                                      | \$ 8,297,995.38                                                      | \$ 9,365,502.62                                         | 46.98%                                                                      |
|                                           |                                                                                                             |                                                                      |                                                                      |                                                         |                                                                             |
| 605XX                                     | Travel                                                                                                      | 293,695.00                                                           | 110,193.59                                                           | 183,501.41                                              | 37.52%                                                                      |
| 61000                                     | Freight and Postage                                                                                         | 23,620.00                                                            | 13,631.95                                                            | 9,988.05                                                | 57.719                                                                      |
| 615XX                                     | Telecommunications                                                                                          | 62,000.00                                                            | 21,698.11                                                            | 40,301.89                                               | 35.00%                                                                      |
| 62000                                     | Printing                                                                                                    | 42,260.00                                                            | 11,452.36                                                            | 30,807.64                                               | 27.109                                                                      |
| 625XX                                     | Re pairs and Maintenance                                                                                    | 978,544.00                                                           | 708,840.17                                                           | 269,703.83                                              | 72.449                                                                      |
| 63000                                     | Re ntals                                                                                                    | 162,810.00                                                           | 71,060.15                                                            | 91,749.85                                               | 43.65%                                                                      |
| 635XX, 637XX                              | Insurance                                                                                                   | 364,250.00                                                           | 259,387.93                                                           | 104,862.07                                              | 71.219                                                                      |
| 640XX                                     | Utilities                                                                                                   | 1,425,170.00                                                         | 669,152.19                                                           | 756,017.81                                              | 46.95%                                                                      |
| 645XX                                     | Other Services                                                                                              | 767,061.00                                                           | 340,614.03                                                           | 426,446.97                                              | 44.419                                                                      |
| 64700                                     | Grant Aid                                                                                                   | 4,280.00                                                             | 1,328.00                                                             | 2,952.00                                                | 31.039                                                                      |
| 650XX                                     | Professional Fees                                                                                           | 190, 100.00                                                          | 32,968.37                                                            | 157,131.63                                              | 17.349                                                                      |
| 655XX                                     | Education Office/Dept Material Supp                                                                         | 520,000.00                                                           | 281,375.42                                                           | 238,624.58                                              | 54.119                                                                      |
| 657XX                                     | Data Software                                                                                               | 19,130.00                                                            | 5,358.80                                                             | 13,771.20                                               | 28.019                                                                      |
|                                           | Maint/Construction Material/Supp                                                                            | 293,500.00                                                           | 118,619.11                                                           | 174,880.89                                              | 40.429                                                                      |
| 66000                                     | • • • •                                                                                                     | 142,465.00                                                           | 43,669.49                                                            | 98,795.51                                               | 30.65%                                                                      |
| 66000<br>665XX                            | Other Materials and Supplies                                                                                | 172,703.00                                                           |                                                                      |                                                         |                                                                             |
|                                           | Other Materials and Supplies Subscriptions/Library                                                          | 49,500.00                                                            | 36,581.67                                                            | 12,918.33                                               | 73.90%                                                                      |
| 665XX                                     | 1.                                                                                                          |                                                                      | •                                                                    |                                                         |                                                                             |
| 665XX<br>670XX<br>675XX                   | Subscriptions/Library Purchases for Resale                                                                  | 49,500.00<br>42,500.00                                               | 36,581.67<br>14,854.49                                               | 27,645.51                                               | 34.95%                                                                      |
| 665XX<br>670XX<br>675XX<br>680XX          | Subscriptions/Library Purchases for Resale Scholarships                                                     | 49,500.00<br>42,500.00<br>45,000.00                                  | 36,581.67<br>14,854.49<br>18,514.50                                  | 27,645.51<br>26,485.50                                  | 34.95%<br>41.14%                                                            |
| 665XX<br>670XX<br>675XX                   | Subscriptions/Library Purchases for Resale Scholarships Transfers and Other Expenses                        | 49,500.00<br>42,500.00<br>45,000.00<br>125,000.00                    | 36,581.67<br>14,854.49<br>18,514.50<br>(2,901.75)                    | 27,645.51<br>26,485.50<br>127,901.75                    | 34.95%<br>41.14%<br>-2.32%                                                  |
| 665XX<br>670XX<br>675XX<br>680XX          | Subscriptions/Library Purchases for Resale Scholarships                                                     | 49,500.00<br>42,500.00<br>45,000.00<br>125,000.00                    | 36,581.67<br>14,854.49<br>18,514.50                                  | 27,645.51<br>26,485.50                                  | 34.95%<br>41.14%<br>-2.32%                                                  |
| 665XX<br>670XX<br>675XX<br>680XX<br>69XXX | Subscriptions/Library Purchases for Resale Scholarships Transfers and Other Expenses Total Current Expenses | 49,500.00<br>42,500.00<br>45,000.00<br>125,000.00<br>\$ 5,550,885.00 | 36,581.67<br>14,854.49<br>18,514.50<br>(2,901.75)<br>\$ 2,756,398.58 | 27,645.51<br>26,485.50<br>127,901.75<br>\$ 2,794,486.42 | 34.95%<br>41.14%<br>-2.32%<br><b>49.66</b> %                                |
| 665XX<br>670XX<br>675XX<br>680XX          | Subscriptions/Library Purchases for Resale Scholarships Transfers and Other Expenses                        | 49,500.00<br>42,500.00<br>45,000.00<br>125,000.00                    | 36,581.67<br>14,854.49<br>18,514.50<br>(2,901.75)                    | 27,645.51<br>26,485.50<br>127,901.75                    | 73.90%<br>34.95%<br>41.14%<br>-2.32%<br><b>49.66%</b><br>1606.83%<br>41.11% |