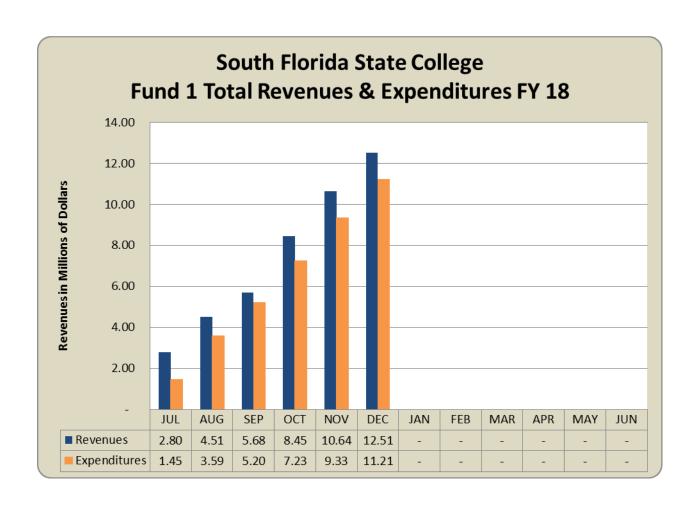

Enclosed for your review are the graphs and a summary of revenues and expenditures compared to budgeted funds within the Operating Budget through

December 2017.

| South Florida State (                     | -                                                                                                           |                                                                      |                                                                      |                                                         |                                                                             |
|-------------------------------------------|-------------------------------------------------------------------------------------------------------------|----------------------------------------------------------------------|----------------------------------------------------------------------|---------------------------------------------------------|-----------------------------------------------------------------------------|
| Revenue and Expen                         |                                                                                                             |                                                                      |                                                                      |                                                         |                                                                             |
| For Month Ended De                        | ecember 31, 2017                                                                                            |                                                                      |                                                                      |                                                         |                                                                             |
|                                           |                                                                                                             |                                                                      |                                                                      |                                                         | Percentage<br>Collected/Spen                                                |
| Code                                      | Account Title                                                                                               | Budget Amount                                                        | Amount                                                               | Difference                                              | to Date                                                                     |
| 401-403XX                                 | Tuition and Out of State Fees                                                                               | 4,114,317.00                                                         | 4,043,890.79                                                         | 70,426.21                                               | 98.29%                                                                      |
| 404XX                                     | Lab Fees                                                                                                    | 465, 175.00                                                          | 361,396.04                                                           | 103,778.96                                              | 77.69%                                                                      |
| 408XX                                     | Technology Fees                                                                                             | 190,605.00                                                           | 165,409.22                                                           | 25,195.78                                               | 86.78%                                                                      |
| 405-407XX, 409XX                          | Other Student Fees                                                                                          | 125,845.00                                                           | 66,737.63                                                            | 59,107.37                                               | 53.03%                                                                      |
| 416XX                                     | Grants and Contracts from Counties                                                                          | 532,000.00                                                           | 50,000.00                                                            | 482,000.00                                              | 9.40%                                                                       |
| 42110                                     | FCSPF-General Revenue                                                                                       | 12,080,566.00                                                        | 6,040,940.00                                                         | 6,039,626.00                                            | 50.01%                                                                      |
| 4215X                                     | Performance Based Incentive                                                                                 | 1,220,538.00                                                         | 358,513.00                                                           | 862,025.00                                              | 29.37%                                                                      |
| 42210                                     | CO&DS Entitlement                                                                                           | 1,100.00                                                             | -                                                                    | 1,100.00                                                | 0.009                                                                       |
| 42610                                     | FCSPF-Lottery                                                                                               | 3,264,719.00                                                         | 1,088,238.00                                                         | 2,176,481.00                                            | 33.33%                                                                      |
| 429XX, 439XX                              | Indirect Costs Recovered                                                                                    | 92,750.00                                                            | 40,032.93                                                            | 52,717.07                                               | 43.169                                                                      |
| 441-44300                                 | Cash/Non-Cash Contributions and Gifts                                                                       | 14,000.00                                                            | 89,334.40                                                            | (75,334.40)                                             | 638.109                                                                     |
| 46400                                     | Use of College Facilities                                                                                   | 125,000.00                                                           | 31,030.82                                                            | 93,969.18                                               | 24.829                                                                      |
| 466XX, 467XX                              | Other Sales and Services                                                                                    | 247,055.00                                                           | 162,401.32                                                           | 84,653.68                                               | 65.739                                                                      |
| 48100                                     | Interest and Dividends                                                                                      | 7,700.00                                                             | 1,921.63                                                             | 5,778.37                                                | 24.969                                                                      |
| 487XX, 489XX                              | Fines and Penalties/Miscellaneous                                                                           | 42,255.00                                                            | 7,041.99                                                             | 35,213.01                                               | 16.679                                                                      |
| 49XXX                                     | Transfers and Other Revenues                                                                                | 200,000.00                                                           | 2,921.44                                                             | 197,078.56                                              | 1.46%                                                                       |
| ISAKK                                     |                                                                                                             | \$22,723,625.00                                                      | \$12,509,809.21                                                      | \$ 10,213,815.79                                        | 55.05%                                                                      |
|                                           |                                                                                                             | <del>+22,723,023.00</del>                                            | <b>\$22,000,000.22</b>                                               | ¥ 10,110,010.75                                         | 00,000                                                                      |
| 51XXX                                     | Management                                                                                                  | 1,798,935.00                                                         | 870,552.45                                                           | 928,382.55                                              | 48.39%                                                                      |
|                                           |                                                                                                             |                                                                      |                                                                      |                                                         |                                                                             |
| 52XXX                                     | Instructional                                                                                               | 4,525,719.00                                                         | 1,976,250.06                                                         | 2,549,468.94                                            | 43.67%                                                                      |
| 53XXX                                     | Other Professional                                                                                          | 2,748,547.00                                                         | 1,422,230.62                                                         | 1,326,316.38                                            | 51.74%                                                                      |
| 54XXX                                     | Care er Staff                                                                                               | 2,567,045.00                                                         | 1,251,348.79                                                         | 1,315,696.21                                            | 48.75%                                                                      |
| 56XXX                                     | Other Professional-Instructional                                                                            | 1,273,680.00                                                         | 596,641.62                                                           | 677,038.38                                              | 46.84%                                                                      |
| 57XXX                                     | Other Professional-Tech/Clerical/Trade                                                                      | 133,099.00                                                           | 55,793.26                                                            | 77,305.74                                               | 41.92%                                                                      |
| 58XXX                                     | Student Employment                                                                                          | 25,000.00                                                            | 6,257.29                                                             | 18,742.71                                               | 25.03%                                                                      |
| 585XX                                     | Employees Awards                                                                                            | 265,498.00                                                           | 275,625.37                                                           | (10,127.37)                                             | 103.819                                                                     |
| 59XXX                                     | Be nefits                                                                                                   | 4,325,975.00                                                         | 1,843,295.92                                                         | 2,482,679.08                                            | 42.61%                                                                      |
|                                           | Total Personnel                                                                                             | \$17,663,498.00                                                      | \$ 8,297,995.38                                                      | \$ 9,365,502.62                                         | 46.98%                                                                      |
|                                           |                                                                                                             |                                                                      |                                                                      |                                                         |                                                                             |
| 605XX                                     | Travel                                                                                                      | 293,695.00                                                           | 110,193.59                                                           | 183,501.41                                              | 37.52%                                                                      |
| 61000                                     | Freight and Postage                                                                                         | 23,620.00                                                            | 13,631.95                                                            | 9,988.05                                                | 57.719                                                                      |
| 615XX                                     | Telecommunications                                                                                          | 62,000.00                                                            | 21,698.11                                                            | 40,301.89                                               | 35.00%                                                                      |
| 62000                                     | Printing                                                                                                    | 42,260.00                                                            | 11,452.36                                                            | 30,807.64                                               | 27.109                                                                      |
| 625XX                                     | Re pairs and Maintenance                                                                                    | 978,544.00                                                           | 708,840.17                                                           | 269,703.83                                              | 72.449                                                                      |
| 63000                                     | Re ntals                                                                                                    | 162,810.00                                                           | 71,060.15                                                            | 91,749.85                                               | 43.65%                                                                      |
| 635XX, 637XX                              | Insurance                                                                                                   | 364,250.00                                                           | 259,387.93                                                           | 104,862.07                                              | 71.219                                                                      |
| 640XX                                     | Utilities                                                                                                   | 1,425,170.00                                                         | 669,152.19                                                           | 756,017.81                                              | 46.95%                                                                      |
| 645XX                                     | Other Services                                                                                              | 767,061.00                                                           | 340,614.03                                                           | 426,446.97                                              | 44.419                                                                      |
| 64700                                     | Grant Aid                                                                                                   | 4,280.00                                                             | 1,328.00                                                             | 2,952.00                                                | 31.039                                                                      |
| 650XX                                     | Professional Fees                                                                                           | 190, 100.00                                                          | 32,968.37                                                            | 157,131.63                                              | 17.349                                                                      |
| 655XX                                     | Education Office/Dept Material Supp                                                                         | 520,000.00                                                           | 281,375.42                                                           | 238,624.58                                              | 54.119                                                                      |
| 657XX                                     | Data Software                                                                                               | 19,130.00                                                            | 5,358.80                                                             | 13,771.20                                               | 28.019                                                                      |
|                                           | Maint/Construction Material/Supp                                                                            | 293,500.00                                                           | 118,619.11                                                           | 174,880.89                                              | 40.429                                                                      |
| 66000                                     | • • • •                                                                                                     | 142,465.00                                                           | 43,669.49                                                            | 98,795.51                                               | 30.65%                                                                      |
| 66000<br>665XX                            | Other Materials and Supplies                                                                                | 172,703.00                                                           |                                                                      |                                                         |                                                                             |
|                                           | Other Materials and Supplies Subscriptions/Library                                                          | 49,500.00                                                            | 36,581.67                                                            | 12,918.33                                               | 73.90%                                                                      |
| 665XX                                     | 1.                                                                                                          |                                                                      | •                                                                    |                                                         |                                                                             |
| 665XX<br>670XX<br>675XX                   | Subscriptions/Library Purchases for Resale                                                                  | 49,500.00<br>42,500.00                                               | 36,581.67<br>14,854.49                                               | 27,645.51                                               | 34.95%                                                                      |
| 665XX<br>670XX<br>675XX<br>680XX          | Subscriptions/Library Purchases for Resale Scholarships                                                     | 49,500.00<br>42,500.00<br>45,000.00                                  | 36,581.67<br>14,854.49<br>18,514.50                                  | 27,645.51<br>26,485.50                                  | 34.95%<br>41.14%                                                            |
| 665XX<br>670XX<br>675XX                   | Subscriptions/Library Purchases for Resale Scholarships Transfers and Other Expenses                        | 49,500.00<br>42,500.00<br>45,000.00<br>125,000.00                    | 36,581.67<br>14,854.49<br>18,514.50<br>(2,901.75)                    | 27,645.51<br>26,485.50<br>127,901.75                    | 34.95%<br>41.14%<br>-2.32%                                                  |
| 665XX<br>670XX<br>675XX<br>680XX          | Subscriptions/Library Purchases for Resale Scholarships                                                     | 49,500.00<br>42,500.00<br>45,000.00<br>125,000.00                    | 36,581.67<br>14,854.49<br>18,514.50                                  | 27,645.51<br>26,485.50                                  | 34.95%<br>41.14%<br>-2.32%                                                  |
| 665XX<br>670XX<br>675XX<br>680XX<br>69XXX | Subscriptions/Library Purchases for Resale Scholarships Transfers and Other Expenses Total Current Expenses | 49,500.00<br>42,500.00<br>45,000.00<br>125,000.00<br>\$ 5,550,885.00 | 36,581.67<br>14,854.49<br>18,514.50<br>(2,901.75)<br>\$ 2,756,398.58 | 27,645.51<br>26,485.50<br>127,901.75<br>\$ 2,794,486.42 | 34.95%<br>41.14%<br>-2.32%<br><b>49.66</b> %                                |
| 665XX<br>670XX<br>675XX<br>680XX          | Subscriptions/Library Purchases for Resale Scholarships Transfers and Other Expenses                        | 49,500.00<br>42,500.00<br>45,000.00<br>125,000.00                    | 36,581.67<br>14,854.49<br>18,514.50<br>(2,901.75)                    | 27,645.51<br>26,485.50<br>127,901.75                    | 73.90%<br>34.95%<br>41.14%<br>-2.32%<br><b>49.66%</b><br>1606.83%<br>41.11% |