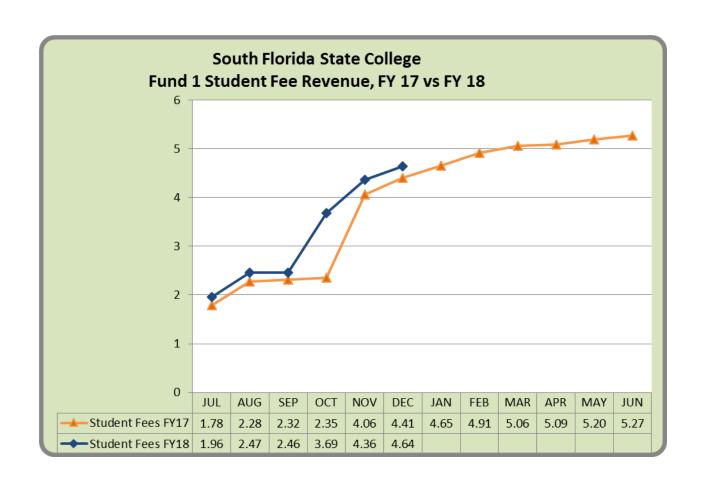

Enclosed for your review are the graphs and a summary of revenues and expenditures compared to budgeted funds within the Operating Budget through

December 2017.

| South Florida State (                     | -                                                                                                           |                                                                      |                                                                      |                                                         |                                                                             |
|-------------------------------------------|-------------------------------------------------------------------------------------------------------------|----------------------------------------------------------------------|----------------------------------------------------------------------|---------------------------------------------------------|-----------------------------------------------------------------------------|
| Revenue and Expen                         |                                                                                                             |                                                                      |                                                                      |                                                         |                                                                             |
| For Month Ended De                        | ecember 31, 2017                                                                                            |                                                                      |                                                                      |                                                         |                                                                             |
|                                           |                                                                                                             |                                                                      |                                                                      |                                                         | Percentage<br>Collected/Spen                                                |
| Code                                      | Account Title                                                                                               | Budget Amount                                                        | Amount                                                               | Difference                                              | to Date                                                                     |
| 401-403XX                                 | Tuition and Out of State Fees                                                                               | 4,114,317.00                                                         | 4,043,890.79                                                         | 70,426.21                                               | 98.29%                                                                      |
| 404XX                                     | Lab Fees                                                                                                    | 465, 175.00                                                          | 361,396.04                                                           | 103,778.96                                              | 77.69%                                                                      |
| 408XX                                     | Technology Fees                                                                                             | 190,605.00                                                           | 165,409.22                                                           | 25,195.78                                               | 86.78%                                                                      |
| 405-407XX, 409XX                          | Other Student Fees                                                                                          | 125,845.00                                                           | 66,737.63                                                            | 59,107.37                                               | 53.03%                                                                      |
| 416XX                                     | Grants and Contracts from Counties                                                                          | 532,000.00                                                           | 50,000.00                                                            | 482,000.00                                              | 9.40%                                                                       |
| 42110                                     | FCSPF-General Revenue                                                                                       | 12,080,566.00                                                        | 6,040,940.00                                                         | 6,039,626.00                                            | 50.01%                                                                      |
| 4215X                                     | Performance Based Incentive                                                                                 | 1,220,538.00                                                         | 358,513.00                                                           | 862,025.00                                              | 29.37%                                                                      |
| 42210                                     | CO&DS Entitlement                                                                                           | 1,100.00                                                             | -                                                                    | 1,100.00                                                | 0.009                                                                       |
| 42610                                     | FCSPF-Lottery                                                                                               | 3,264,719.00                                                         | 1,088,238.00                                                         | 2,176,481.00                                            | 33.33%                                                                      |
| 429XX, 439XX                              | Indirect Costs Recovered                                                                                    | 92,750.00                                                            | 40,032.93                                                            | 52,717.07                                               | 43.169                                                                      |
| 441-44300                                 | Cash/Non-Cash Contributions and Gifts                                                                       | 14,000.00                                                            | 89,334.40                                                            | (75,334.40)                                             | 638.109                                                                     |
| 46400                                     | Use of College Facilities                                                                                   | 125,000.00                                                           | 31,030.82                                                            | 93,969.18                                               | 24.829                                                                      |
| 466XX, 467XX                              | Other Sales and Services                                                                                    | 247,055.00                                                           | 162,401.32                                                           | 84,653.68                                               | 65.739                                                                      |
| 48100                                     | Interest and Dividends                                                                                      | 7,700.00                                                             | 1,921.63                                                             | 5,778.37                                                | 24.969                                                                      |
| 487XX, 489XX                              | Fines and Penalties/Miscellaneous                                                                           | 42,255.00                                                            | 7,041.99                                                             | 35,213.01                                               | 16.679                                                                      |
| 49XXX                                     | Transfers and Other Revenues                                                                                | 200,000.00                                                           | 2,921.44                                                             | 197,078.56                                              | 1.46%                                                                       |
| ISAKK                                     |                                                                                                             | \$22,723,625.00                                                      | \$12,509,809.21                                                      | \$ 10,213,815.79                                        | 55.05%                                                                      |
|                                           |                                                                                                             | <del>+22,723,023.00</del>                                            | <b>\$22,000,000.22</b>                                               | ¥ 10,110,010.75                                         | 00,000                                                                      |
| 51XXX                                     | Management                                                                                                  | 1,798,935.00                                                         | 870,552.45                                                           | 928,382.55                                              | 48.39%                                                                      |
|                                           |                                                                                                             |                                                                      |                                                                      |                                                         |                                                                             |
| 52XXX                                     | Instructional                                                                                               | 4,525,719.00                                                         | 1,976,250.06                                                         | 2,549,468.94                                            | 43.67%                                                                      |
| 53XXX                                     | Other Professional                                                                                          | 2,748,547.00                                                         | 1,422,230.62                                                         | 1,326,316.38                                            | 51.74%                                                                      |
| 54XXX                                     | Care er Staff                                                                                               | 2,567,045.00                                                         | 1,251,348.79                                                         | 1,315,696.21                                            | 48.75%                                                                      |
| 56XXX                                     | Other Professional-Instructional                                                                            | 1,273,680.00                                                         | 596,641.62                                                           | 677,038.38                                              | 46.84%                                                                      |
| 57XXX                                     | Other Professional-Tech/Clerical/Trade                                                                      | 133,099.00                                                           | 55,793.26                                                            | 77,305.74                                               | 41.92%                                                                      |
| 58XXX                                     | Student Employment                                                                                          | 25,000.00                                                            | 6,257.29                                                             | 18,742.71                                               | 25.03%                                                                      |
| 585XX                                     | Employees Awards                                                                                            | 265,498.00                                                           | 275,625.37                                                           | (10,127.37)                                             | 103.819                                                                     |
| 59XXX                                     | Be nefits                                                                                                   | 4,325,975.00                                                         | 1,843,295.92                                                         | 2,482,679.08                                            | 42.61%                                                                      |
|                                           | Total Personnel                                                                                             | \$17,663,498.00                                                      | \$ 8,297,995.38                                                      | \$ 9,365,502.62                                         | 46.98%                                                                      |
|                                           |                                                                                                             |                                                                      |                                                                      |                                                         |                                                                             |
| 605XX                                     | Travel                                                                                                      | 293,695.00                                                           | 110,193.59                                                           | 183,501.41                                              | 37.52%                                                                      |
| 61000                                     | Freight and Postage                                                                                         | 23,620.00                                                            | 13,631.95                                                            | 9,988.05                                                | 57.719                                                                      |
| 615XX                                     | Telecommunications                                                                                          | 62,000.00                                                            | 21,698.11                                                            | 40,301.89                                               | 35.00%                                                                      |
| 62000                                     | Printing                                                                                                    | 42,260.00                                                            | 11,452.36                                                            | 30,807.64                                               | 27.109                                                                      |
| 625XX                                     | Re pairs and Maintenance                                                                                    | 978,544.00                                                           | 708,840.17                                                           | 269,703.83                                              | 72.449                                                                      |
| 63000                                     | Re ntals                                                                                                    | 162,810.00                                                           | 71,060.15                                                            | 91,749.85                                               | 43.65%                                                                      |
| 635XX, 637XX                              | Insurance                                                                                                   | 364,250.00                                                           | 259,387.93                                                           | 104,862.07                                              | 71.219                                                                      |
| 640XX                                     | Utilities                                                                                                   | 1,425,170.00                                                         | 669,152.19                                                           | 756,017.81                                              | 46.95%                                                                      |
| 645XX                                     | Other Services                                                                                              | 767,061.00                                                           | 340,614.03                                                           | 426,446.97                                              | 44.419                                                                      |
| 64700                                     | Grant Aid                                                                                                   | 4,280.00                                                             | 1,328.00                                                             | 2,952.00                                                | 31.039                                                                      |
| 650XX                                     | Professional Fees                                                                                           | 190, 100.00                                                          | 32,968.37                                                            | 157,131.63                                              | 17.349                                                                      |
| 655XX                                     | Education Office/Dept Material Supp                                                                         | 520,000.00                                                           | 281,375.42                                                           | 238,624.58                                              | 54.119                                                                      |
| 657XX                                     | Data Software                                                                                               | 19,130.00                                                            | 5,358.80                                                             | 13,771.20                                               | 28.019                                                                      |
|                                           | Maint/Construction Material/Supp                                                                            | 293,500.00                                                           | 118,619.11                                                           | 174,880.89                                              | 40.429                                                                      |
| 66000                                     | • • • •                                                                                                     | 142,465.00                                                           | 43,669.49                                                            | 98,795.51                                               | 30.65%                                                                      |
| 66000<br>665XX                            | Other Materials and Supplies                                                                                | 172,703.00                                                           |                                                                      |                                                         |                                                                             |
|                                           | Other Materials and Supplies Subscriptions/Library                                                          | 49,500.00                                                            | 36,581.67                                                            | 12,918.33                                               | 73.90%                                                                      |
| 665XX                                     | 1.                                                                                                          |                                                                      | •                                                                    |                                                         |                                                                             |
| 665XX<br>670XX<br>675XX                   | Subscriptions/Library Purchases for Resale                                                                  | 49,500.00<br>42,500.00                                               | 36,581.67<br>14,854.49                                               | 27,645.51                                               | 34.95%                                                                      |
| 665XX<br>670XX<br>675XX<br>680XX          | Subscriptions/Library Purchases for Resale Scholarships                                                     | 49,500.00<br>42,500.00<br>45,000.00                                  | 36,581.67<br>14,854.49<br>18,514.50                                  | 27,645.51<br>26,485.50                                  | 34.95%<br>41.14%                                                            |
| 665XX<br>670XX<br>675XX                   | Subscriptions/Library Purchases for Resale Scholarships Transfers and Other Expenses                        | 49,500.00<br>42,500.00<br>45,000.00<br>125,000.00                    | 36,581.67<br>14,854.49<br>18,514.50<br>(2,901.75)                    | 27,645.51<br>26,485.50<br>127,901.75                    | 34.95%<br>41.14%<br>-2.32%                                                  |
| 665XX<br>670XX<br>675XX<br>680XX          | Subscriptions/Library Purchases for Resale Scholarships                                                     | 49,500.00<br>42,500.00<br>45,000.00<br>125,000.00                    | 36,581.67<br>14,854.49<br>18,514.50                                  | 27,645.51<br>26,485.50                                  | 34.95%<br>41.14%<br>-2.32%                                                  |
| 665XX<br>670XX<br>675XX<br>680XX<br>69XXX | Subscriptions/Library Purchases for Resale Scholarships Transfers and Other Expenses Total Current Expenses | 49,500.00<br>42,500.00<br>45,000.00<br>125,000.00<br>\$ 5,550,885.00 | 36,581.67<br>14,854.49<br>18,514.50<br>(2,901.75)<br>\$ 2,756,398.58 | 27,645.51<br>26,485.50<br>127,901.75<br>\$ 2,794,486.42 | 34.95%<br>41.14%<br>-2.32%<br><b>49.66</b> %                                |
| 665XX<br>670XX<br>675XX<br>680XX          | Subscriptions/Library Purchases for Resale Scholarships Transfers and Other Expenses                        | 49,500.00<br>42,500.00<br>45,000.00<br>125,000.00                    | 36,581.67<br>14,854.49<br>18,514.50<br>(2,901.75)                    | 27,645.51<br>26,485.50<br>127,901.75                    | 73.90%<br>34.95%<br>41.14%<br>-2.32%<br><b>49.66%</b><br>1606.83%<br>41.11% |