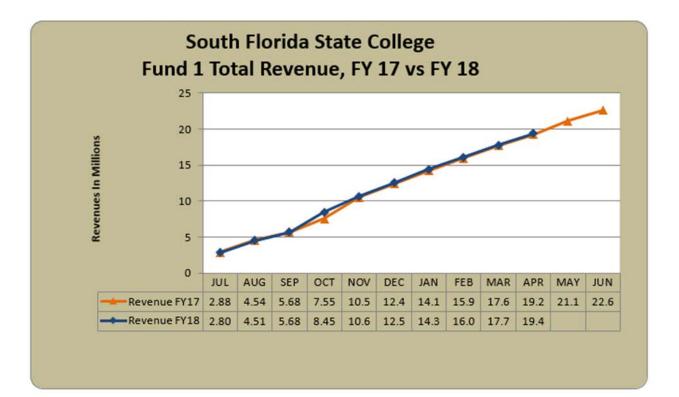

## PRESENT TO BOARD: MAY 23, 2018

- TO: SOUTH FLORIDA STATE COLLEGE DISTRICT BOARD OF TRUSTEES
- FROM: THOMAS C. LEITZEL
- SUBJECT: FINANCIAL REPORT SUMMARY & GRAPHS INFORMATION ITEM

Enclosed for your review are the graphs and a summary of revenues and expenditures compared to budgeted funds within the Operating Budget through April 2018.