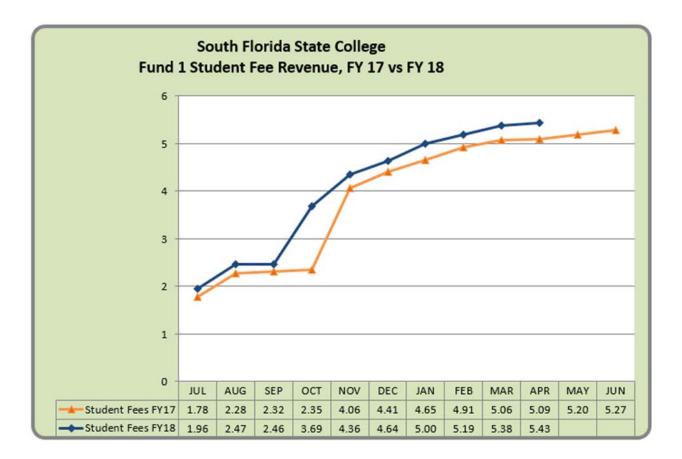

## PRESENT TO BOARD: MAY 23, 2018

- TO: SOUTH FLORIDA STATE COLLEGE DISTRICT BOARD OF TRUSTEES
- FROM: THOMAS C. LEITZEL
- SUBJECT: FINANCIAL REPORT SUMMARY & GRAPHS INFORMATION ITEM

Enclosed for your review are the graphs and a summary of revenues and expenditures compared to budgeted funds within the Operating Budget through April 2018.