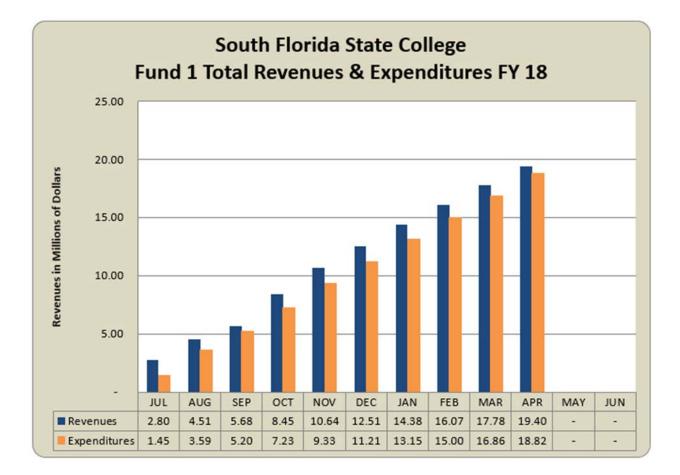

## PRESENT TO BOARD: MAY 23, 2018

- TO: SOUTH FLORIDA STATE COLLEGE DISTRICT BOARD OF TRUSTEES
- FROM: THOMAS C. LEITZEL
- SUBJECT: FINANCIAL REPORT SUMMARY & GRAPHS INFORMATION ITEM

Enclosed for your review are the graphs and a summary of revenues and expenditures compared to budgeted funds within the Operating Budget through April 2018.

| South Florida State (<br>Revenue and Expen                           | -                                                                                                                                                                                                                                                   |                                                                                                                      |                                                                                                                           |                                                                                                                       |                                                                                                           |
|----------------------------------------------------------------------|-----------------------------------------------------------------------------------------------------------------------------------------------------------------------------------------------------------------------------------------------------|----------------------------------------------------------------------------------------------------------------------|---------------------------------------------------------------------------------------------------------------------------|-----------------------------------------------------------------------------------------------------------------------|-----------------------------------------------------------------------------------------------------------|
| Revenue and Expen<br>For Month Ended Ap                              |                                                                                                                                                                                                                                                     |                                                                                                                      |                                                                                                                           |                                                                                                                       |                                                                                                           |
| For Month Ended A                                                    | 50, 2018                                                                                                                                                                                                                                            |                                                                                                                      |                                                                                                                           |                                                                                                                       | Percentage<br>Collected/Spen                                                                              |
| Code                                                                 | Account Title                                                                                                                                                                                                                                       | Budget Amount                                                                                                        | Amount                                                                                                                    | Difference                                                                                                            | to Date                                                                                                   |
| 401-403XX                                                            | Tuition and Out of State Fees                                                                                                                                                                                                                       | 4,109,913.00                                                                                                         | 4,058,225.51                                                                                                              | 51,687.49                                                                                                             | 98.74                                                                                                     |
| 404XX                                                                | Lab Fees                                                                                                                                                                                                                                            | 465,175.00                                                                                                           | 460,702.55                                                                                                                | 4,472.45                                                                                                              | 99.04                                                                                                     |
| 408X X                                                               | Technology Fees                                                                                                                                                                                                                                     | 190,605.00                                                                                                           | 186,744.60                                                                                                                | 3,860.40                                                                                                              | 97.97                                                                                                     |
| 405-407XX, 409XX                                                     | Other Student Fees                                                                                                                                                                                                                                  | 125,845.00                                                                                                           | 130,318.01                                                                                                                | (4,473.01)                                                                                                            | 103.55                                                                                                    |
| 416XX                                                                | Grants and Contracts from Counties                                                                                                                                                                                                                  | 532,000.00                                                                                                           | 670,801.75                                                                                                                | (138,801.75)                                                                                                          |                                                                                                           |
| 42110                                                                | FCSPF-General Revenue                                                                                                                                                                                                                               | 12,084,970.00                                                                                                        | 10,072,200.00                                                                                                             | 2,012,770.00                                                                                                          | 83.34                                                                                                     |
| 4215X                                                                | Performance Based Incentive                                                                                                                                                                                                                         | 1,220,538.00                                                                                                         | 717,026.00                                                                                                                | 503, 512.00                                                                                                           | 58.75                                                                                                     |
| 42210                                                                | CO&DS Entitlement                                                                                                                                                                                                                                   | 1,100.00                                                                                                             | -                                                                                                                         | 1,100.00                                                                                                              | 0.00                                                                                                      |
| 42610                                                                | FCSPF-Lottery                                                                                                                                                                                                                                       | 3,264,719.00                                                                                                         | 2,539,225.00                                                                                                              | 725,494.00                                                                                                            | 77.78                                                                                                     |
| 429XX, 439XX                                                         | Indirect Costs Recovered                                                                                                                                                                                                                            | 92,750.00                                                                                                            | 78,510.31                                                                                                                 | 14,239.69                                                                                                             | 84.65                                                                                                     |
| 441-44300                                                            | Cash/Non-Cash Contributions and Gifts                                                                                                                                                                                                               | 14,000.00                                                                                                            | 109,142.40                                                                                                                | (95,142.40)                                                                                                           | 779.59                                                                                                    |
| 46400                                                                | Use of College Facilities                                                                                                                                                                                                                           | 125,000.00                                                                                                           | 79,944.62                                                                                                                 | 45,055.38                                                                                                             | 63.96                                                                                                     |
| 466XX, 467XX                                                         | Other Sales and Services                                                                                                                                                                                                                            | 247,055.00                                                                                                           | 233, 191.29                                                                                                               | 13,863.71                                                                                                             | 94.39                                                                                                     |
| 48100                                                                | Interest and Dividends                                                                                                                                                                                                                              | 7,700.00                                                                                                             | 13,440.14                                                                                                                 | (5,740.14)                                                                                                            | 174.55                                                                                                    |
| 487XX, 489XX                                                         | Fines and Penalties/Miscellaneous                                                                                                                                                                                                                   | 42,255.00                                                                                                            | 49,928.31                                                                                                                 | (7,673.31)                                                                                                            | 118.16                                                                                                    |
| 49XXX                                                                | Transfers and Other Revenues                                                                                                                                                                                                                        | 200,000.00                                                                                                           | 4,094.00                                                                                                                  | 195,906.00                                                                                                            | 2.05                                                                                                      |
|                                                                      | Total Revenue                                                                                                                                                                                                                                       | \$22,723,625.00                                                                                                      | \$19,403,494.49                                                                                                           | \$ 3,320,130.51                                                                                                       | 85.39                                                                                                     |
|                                                                      |                                                                                                                                                                                                                                                     |                                                                                                                      |                                                                                                                           |                                                                                                                       |                                                                                                           |
| 51XXX                                                                | Management                                                                                                                                                                                                                                          | 1,768,935.00                                                                                                         | 1,470,072.26                                                                                                              | 298,862.74                                                                                                            | 83.10                                                                                                     |
| 52XXX                                                                | Instructional                                                                                                                                                                                                                                       | 4,597,400.00                                                                                                         | 3,475,458.55                                                                                                              | 1,121,941.45                                                                                                          | 75.60                                                                                                     |
| 53XXX                                                                | Other Professional                                                                                                                                                                                                                                  | 2,739,616.00                                                                                                         | 2,357,246.12                                                                                                              | 382,369.88                                                                                                            | 86.04                                                                                                     |
| 54XXX                                                                | Care er Staff                                                                                                                                                                                                                                       | 2,519,950.00                                                                                                         | 2,041,670.39                                                                                                              | 478,279.61                                                                                                            | 81.02                                                                                                     |
| 56XXX                                                                | Other Professional-Instructional                                                                                                                                                                                                                    | 1,426,924.00                                                                                                         | 1,029,218.59                                                                                                              | 397,705.41                                                                                                            | 72.13                                                                                                     |
| 57XXX                                                                | Other Professional-Tech/Clerical/Trade                                                                                                                                                                                                              | 133,099.00                                                                                                           | 109,304.75                                                                                                                | 23,794.25                                                                                                             | 82.12                                                                                                     |
| 58XXX                                                                | Student Employment                                                                                                                                                                                                                                  | 25,000.00                                                                                                            | 13,120.92                                                                                                                 | 11,879.08                                                                                                             | 52.48                                                                                                     |
| 585XX                                                                | Employees Awards                                                                                                                                                                                                                                    | 265,498.00                                                                                                           | 275,625.37                                                                                                                | (10,127.37)                                                                                                           |                                                                                                           |
| 59XXX                                                                | Benefits                                                                                                                                                                                                                                            | 4,157,076.00                                                                                                         | 3,130,513.71                                                                                                              | 1,026,562.29                                                                                                          | 75.31                                                                                                     |
|                                                                      | Total Personnel                                                                                                                                                                                                                                     | \$17,633,498.00                                                                                                      | \$13,902,230.66                                                                                                           | \$ 3,731,267.34                                                                                                       | 78.84                                                                                                     |
|                                                                      |                                                                                                                                                                                                                                                     |                                                                                                                      |                                                                                                                           |                                                                                                                       |                                                                                                           |
| 605XX                                                                | Travel                                                                                                                                                                                                                                              | 293,695.00                                                                                                           | 184,671.22                                                                                                                | 109,023.78                                                                                                            | 62.88                                                                                                     |
| 61000                                                                | Freight and Postage                                                                                                                                                                                                                                 | 23,620.00                                                                                                            | 15,202.29                                                                                                                 | 8,417.71                                                                                                              | 64.36                                                                                                     |
| 615XX                                                                | Telecommunications                                                                                                                                                                                                                                  | 62,000.00                                                                                                            | 43,098.12                                                                                                                 | 18,901.88                                                                                                             | 69.51                                                                                                     |
| 62000                                                                | Printing                                                                                                                                                                                                                                            | 42,260.00                                                                                                            | 24,763.31                                                                                                                 | 17,496.69                                                                                                             | 58.60                                                                                                     |
| 625XX                                                                | Repairs and Maintenance                                                                                                                                                                                                                             | 1,020,044.00                                                                                                         | 1,151,372.35                                                                                                              | (131,328.35)                                                                                                          | 1                                                                                                         |
| 63000                                                                | Rentals                                                                                                                                                                                                                                             | 162,810.00                                                                                                           | 130,474.20                                                                                                                | 32,335.80                                                                                                             | 80.14                                                                                                     |
| 635XX, 637XX                                                         | Insurance                                                                                                                                                                                                                                           | 364,250.00                                                                                                           | 373,766.23                                                                                                                | (9,516.23)                                                                                                            | i                                                                                                         |
| 640XX                                                                | Utilities                                                                                                                                                                                                                                           | 1,425,170.00                                                                                                         | 1,139,830.87                                                                                                              | 285,339.13                                                                                                            | 79.98                                                                                                     |
| 645XX                                                                | Other Services                                                                                                                                                                                                                                      | 770,561.00                                                                                                           | 570,454.22                                                                                                                | 200, 106. 78                                                                                                          | 74.03                                                                                                     |
|                                                                      | Grant Aid                                                                                                                                                                                                                                           | 4,280.00                                                                                                             | 4,307.50                                                                                                                  | (27.50)                                                                                                               |                                                                                                           |
| 64/00                                                                |                                                                                                                                                                                                                                                     |                                                                                                                      | .,                                                                                                                        | 1                                                                                                                     | 95.89                                                                                                     |
| 64700<br>650XX                                                       | Professional Fees                                                                                                                                                                                                                                   | 190.100.00                                                                                                           | 182.278.19                                                                                                                | /.821.81                                                                                                              |                                                                                                           |
| 650XX                                                                | Professional Fees<br>Education Office / Dept Material Supp                                                                                                                                                                                          | 190, 100.00<br>520,000.00                                                                                            | 182,278.19<br>461.002.33                                                                                                  | 7,821.81                                                                                                              |                                                                                                           |
| 650XX<br>655XX                                                       | Education Office/Dept Material Supp                                                                                                                                                                                                                 | 520,000.00                                                                                                           | 461,002.33                                                                                                                | 58,997.67                                                                                                             | 88.65                                                                                                     |
| 650XX                                                                | Education Office/Dept Material Supp<br>Data Software                                                                                                                                                                                                | 520,000.00<br>19,130.00                                                                                              | 461,002.33<br>6,208.60                                                                                                    | 58,997.67<br>12,921.40                                                                                                | 88.65<br>32.45                                                                                            |
| 650XX<br>655XX                                                       | Education Office/Dept Material Supp                                                                                                                                                                                                                 | 520,000.00<br>19,130.00<br>293,500.00                                                                                | 461,002.33<br>6,208.60<br>239,849.77                                                                                      | 58,997.67<br>12,921.40<br>53,650.23                                                                                   | 88.65<br>32.45<br>81.72                                                                                   |
| 650XX<br>655XX<br>657XX<br>665XX                                     | Education Office/Dept Material Supp<br>Data Software<br>Maint/Construction Material/Supp<br>Other Materials and Supplies                                                                                                                            | 520,000.00<br>19,130.00<br>293,500.00<br>142,465.00                                                                  | 461,002.33<br>6,208.60<br>239,849.77<br>77,988.57                                                                         | 58,997.67<br>12,921.40<br>53,650.23<br>64,476.43                                                                      | 88.65<br>32.45<br>81.72<br>54.74                                                                          |
| 650XX<br>655XX<br>657XX<br>665XX<br>665XX<br>670XX                   | Education Office/Dept Material Supp<br>Data Software<br>Maint/Construction Material/Supp<br>Other Materials and Supplies<br>Subscriptions/Library                                                                                                   | 520,000.00<br>19,130.00<br>293,500.00<br>142,465.00<br>49,500.00                                                     | 461,002.33<br>6,208.60<br>239,849.77<br>77,988.57<br>51,632.98                                                            | 58,997.67<br>12,921.40<br>53,650.23<br>64,476.43<br>(2,132.98)                                                        | 88.65<br>32.45<br>81.72<br>54.74<br>104.31                                                                |
| 650XX<br>655XX<br>657XX<br>665XX<br>665XX<br>670XX<br>675XX          | Education Office/Dept Material Supp<br>Data Software<br>Maint/Construction Material/Supp<br>Other Materials and Supplies<br>Subscriptions/Library<br>Purchases for Resale                                                                           | 520,000.00<br>19,130.00<br>293,500.00<br>142,465.00<br>49,500.00<br>42,500.00                                        | 461,002.33<br>6,208.60<br>239,849.77<br>77,988.57<br>51,632.98<br>37,060.60                                               | 58,997.67<br>12,921.40<br>53,650.23<br>64,476.43<br>(2,132.98)<br>5,439.40                                            | 88.65<br>32.45<br>81.72<br>54.74<br>104.31<br>87.20                                                       |
| 650XX<br>655XX<br>657XX<br>665XX<br>665XX<br>670XX<br>675XX<br>680XX | Education Office/Dept Material Supp<br>Data Software<br>Maint/Construction Material/Supp<br>Other Materials and Supplies<br>Subscriptions/Library<br>Purchases for Resale<br>Scholarships                                                           | 520,000.00<br>19,130.00<br>293,500.00<br>142,465.00<br>49,500.00<br>42,500.00<br>45,000.00                           | 461,002.33<br>6,208.60<br>239,849.77<br>77,988.57<br>51,632.98<br>37,060.60<br>37,140.00                                  | 58,997.67<br>12,921.40<br>53,650.23<br>64,476.43<br>(2,132.98)<br>5,439.40<br>7,860.00                                | 88.65<br>32.45<br>81.72<br>54.74<br>104.31<br>87.20<br>82.53                                              |
| 650XX<br>655XX<br>657XX<br>665XX<br>665XX<br>670XX<br>675XX          | Education Office/Dept Material Supp<br>Data Software<br>Maint/Construction Material/Supp<br>Other Materials and Supplies<br>Subscriptions/Library<br>Purchases for Resale                                                                           | 520,000.00<br>19,130.00<br>293,500.00<br>142,465.00<br>49,500.00<br>42,500.00<br>45,000.00<br>125,000.00             | 461,002.33<br>6,208.60<br>239,849.77<br>77,988.57<br>51,632.98<br>37,060.60                                               | 58,997.67<br>12,921.40<br>53,650.23<br>64,476.43<br>(2,132.98)<br>5,439.40                                            | 88.65<br>32.45<br>81.72<br>54.74<br>104.31<br>87.20<br>87.20<br>82.53<br>-1.92                            |
| 650XX<br>655XX<br>657XX<br>665XX<br>665XX<br>670XX<br>675XX<br>680XX | Education Office/Dept Material Supp<br>Data Software<br>Maint/Construction Material/Supp<br>Other Materials and Supplies<br>Subscriptions/Library<br>Purchases for Resale<br>Scholarships<br>Transfers and Other Expenses                           | 520,000.00<br>19,130.00<br>293,500.00<br>142,465.00<br>49,500.00<br>42,500.00<br>45,000.00<br>125,000.00             | 461,002.33<br>6,208.60<br>239,849.77<br>77,988.57<br>51,632.98<br>37,060.60<br>37,140.00<br>(2,394.27)                    | 58,997.67<br>12,921.40<br>53,650.23<br>64,476.43<br>(2,132.98)<br>5,439.40<br>7,860.00<br>127,394.27                  | 88.65<br>32.45<br>81.72<br>54.74<br>104.31<br>87.20<br>82.53<br>-1.92                                     |
| 650XX<br>655XX<br>657XX<br>665XX<br>665XX<br>670XX<br>675XX<br>680XX | Education Office/Dept Material Supp<br>Data Software<br>Maint/Construction Material/Supp<br>Other Materials and Supplies<br>Subscriptions/Library<br>Purchases for Resale<br>Scholarships<br>Transfers and Other Expenses                           | 520,000.00<br>19,130.00<br>293,500.00<br>142,465.00<br>49,500.00<br>42,500.00<br>45,000.00<br>125,000.00             | 461,002.33<br>6,208.60<br>239,849.77<br>77,988.57<br>51,632.98<br>37,060.60<br>37,140.00<br>(2,394.27)                    | 58,997.67<br>12,921.40<br>53,650.23<br>64,476.43<br>(2,132.98)<br>5,439.40<br>7,860.00<br>127,394.27<br>\$ 867,177.92 | 88.65<br>32.45<br>81.72<br>54.74<br>104.31<br>87.20<br>82.53<br>-1.92<br><b>84.50</b>                     |
| 650XX<br>655XX<br>657XX<br>665XX<br>670XX<br>675XX<br>680XX<br>69XXX | Education Office/Dept Material Supp<br>Data Software<br>Maint/Construction Material/Supp<br>Other Materials and Supplies<br>Subscriptions/Library<br>Purchases for Resale<br>Scholarships<br>Transfers and Other Expenses<br>Total Current Expenses | 520,000.00<br>19,130.00<br>293,500.00<br>142,465.00<br>49,500.00<br>42,500.00<br>45,000.00<br><b>\$ 5,595,885.00</b> | 461,002.33<br>6,208.60<br>239,849.77<br>77,988.57<br>51,632.98<br>37,060.60<br>37,140.00<br>(2,394.27)<br>\$ 4,728,707.08 | 58,997.67<br>12,921.40<br>53,650.23<br>64,476.43<br>(2,132.98)<br>5,439.40<br>7,860.00<br>127,394.27                  | 88.655<br>32.455<br>81.729<br>54.749<br>104.319<br>87.209<br>82.539<br>-1.929<br><b>84.509</b><br>142.009 |