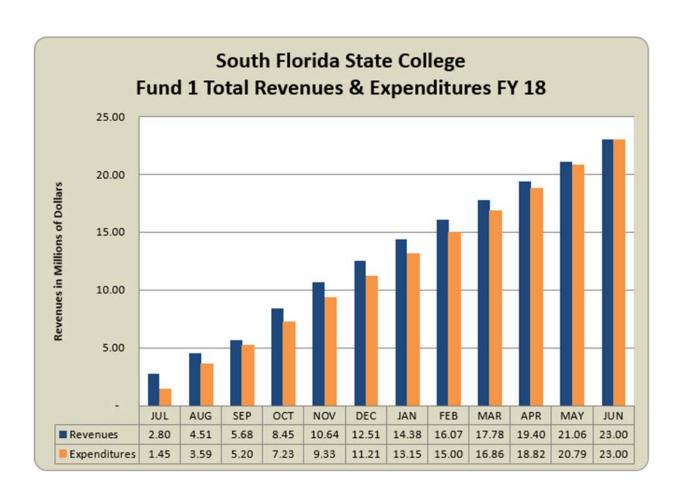

PRESENT TO BOARD: AUGUST 22, 2018

TO: SOUTH FLORIDA STATE COLLEGE

DISTRICT BOARD OF TRUSTEES

FROM: THOMAS C. LEITZEL

SUBJECT: FINANCIAL REPORT SUMMARY & GRAPHS - INFORMATION ITEM

Enclosed for your review are two sets of graphs and revenue and expenditure summaries compared to budgeted funds within the Operating Budget for both FY 2017-18 and 2018-19 year-to-date.