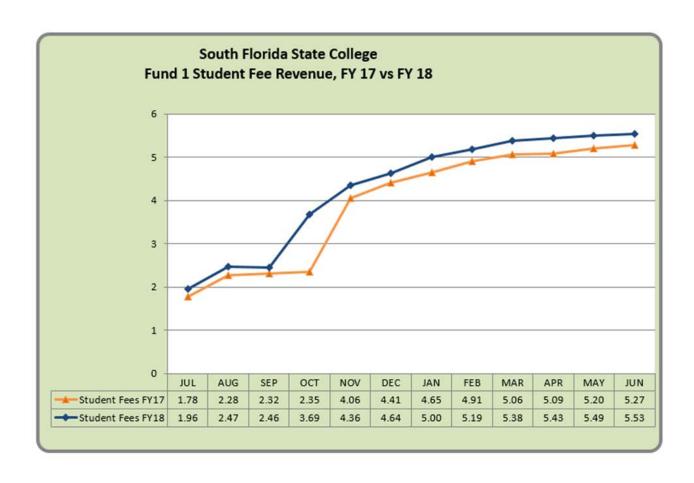

PRESENT TO BOARD: AUGUST 22, 2018

TO: SOUTH FLORIDA STATE COLLEGE

DISTRICT BOARD OF TRUSTEES

FROM: THOMAS C. LEITZEL

SUBJECT: FINANCIAL REPORT SUMMARY & GRAPHS - INFORMATION ITEM

Enclosed for your review are two sets of graphs and revenue and expenditure summaries compared to budgeted funds within the Operating Budget for both FY 2017-18 and 2018-19 year-to-date.