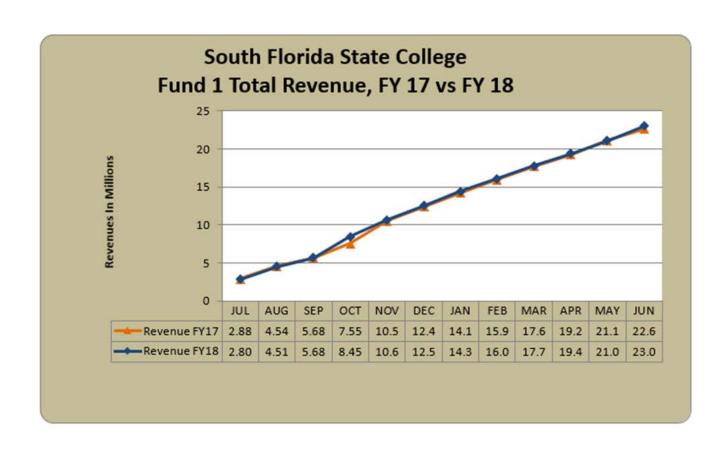

PRESENT TO BOARD: AUGUST 22, 2018

TO: SOUTH FLORIDA STATE COLLEGE

DISTRICT BOARD OF TRUSTEES

FROM: THOMAS C. LEITZEL

SUBJECT: FINANCIAL REPORT SUMMARY & GRAPHS - INFORMATION ITEM

Enclosed for your review are two sets of graphs and revenue and expenditure summaries compared to budgeted funds within the Operating Budget for both FY 2017-18 and 2018-19 year-to-date.