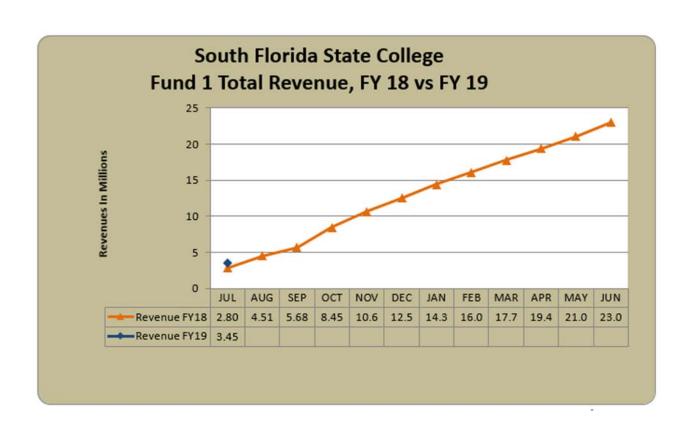

PRESENT TO BOARD: AUGUST 22, 2018

TO: SOUTH FLORIDA STATE COLLEGE

DISTRICT BOARD OF TRUSTEES

FROM: THOMAS C. LEITZEL

SUBJECT: FINANCIAL REPORT SUMMARY & GRAPHS - INFORMATION ITEM

Enclosed for your review are two sets of graphs and revenue and expenditure summaries compared to budgeted funds within the Operating Budget for both FY 2017-18 and 2018-19 year-to-date.