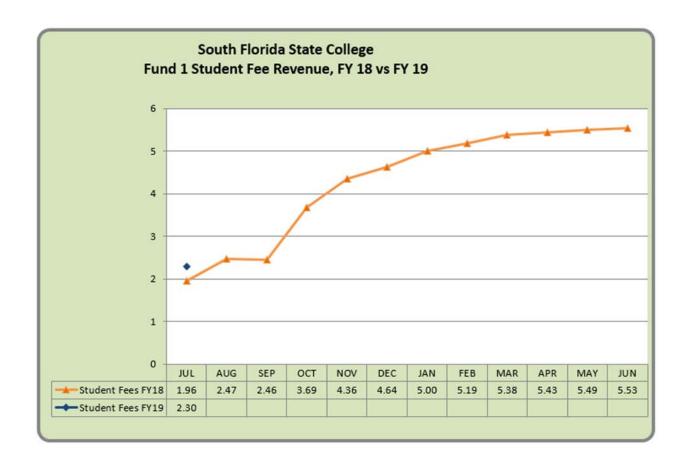

PRESENT TO BOARD: AUGUST 22, 2018

TO: SOUTH FLORIDA STATE COLLEGE

DISTRICT BOARD OF TRUSTEES

FROM: THOMAS C. LEITZEL

SUBJECT: FINANCIAL REPORT SUMMARY & GRAPHS - INFORMATION ITEM

Enclosed for your review are two sets of graphs and revenue and expenditure summaries compared to budgeted funds within the Operating Budget for both FY 2017-18 and 2018-19 year-to-date.