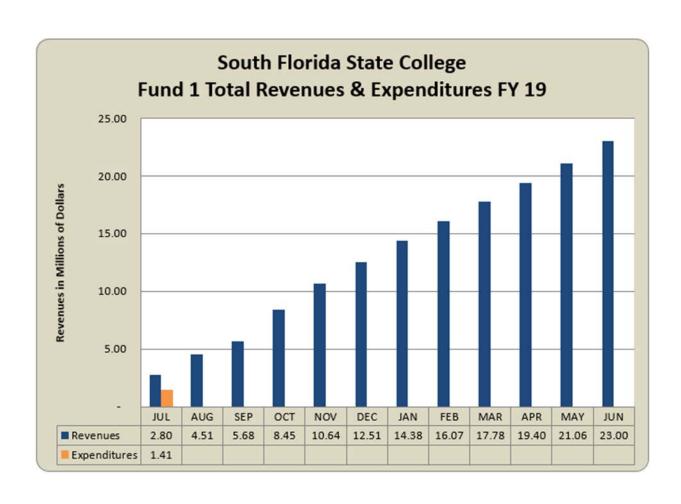

PRESENT TO BOARD: AUGUST 22, 2018

TO: SOUTH FLORIDA STATE COLLEGE

DISTRICT BOARD OF TRUSTEES

FROM: THOMAS C. LEITZEL

SUBJECT: FINANCIAL REPORT SUMMARY & GRAPHS - INFORMATION ITEM

Enclosed for your review are two sets of graphs and revenue and expenditure summaries compared to budgeted funds within the Operating Budget for both FY 2017-18 and 2018-19 year-to-date.