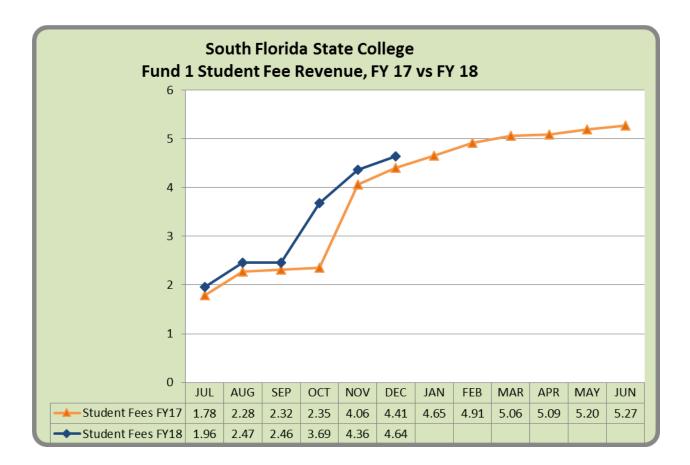

#### 9.1 Financial Report

Ms. Lee reported on the financial graphs and summary of revenues and expenditures compared to budgeted funds within the Operating Budget through October 2017.