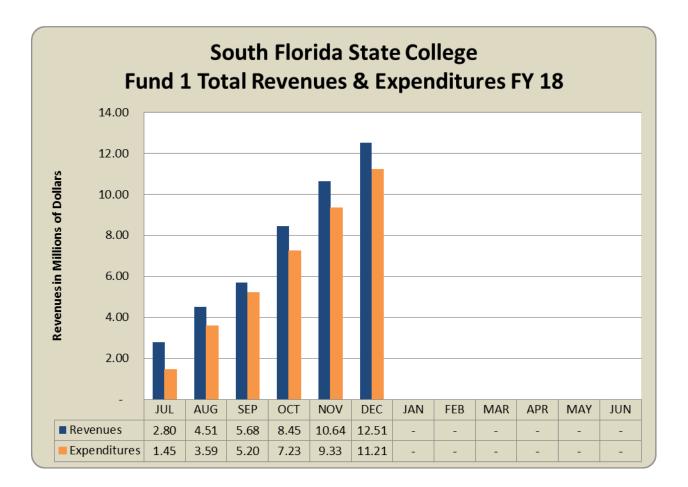

#### 9.1 Financial Report

Ms. Lee reported on the financial graphs and summary of revenues and expenditures compared to budgeted funds within the Operating Budget through October 2017.