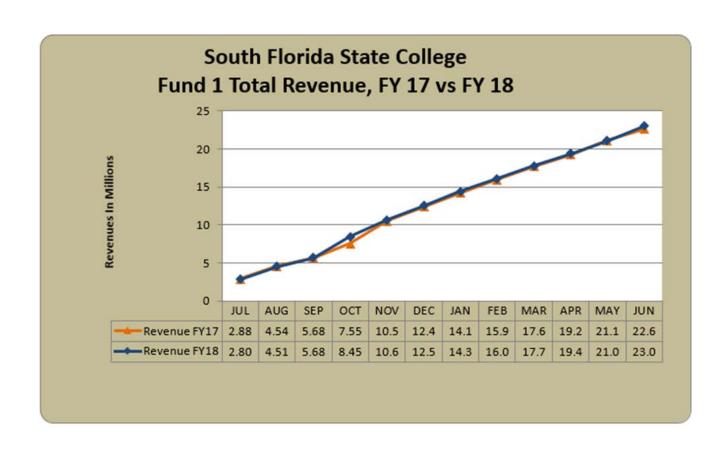

Enclosed for your review are two sets of graphs and revenue and expenditure summaries compared to budgeted funds within the Operating Budget for both FY 2017-18 and 2018-19 year-to-date.