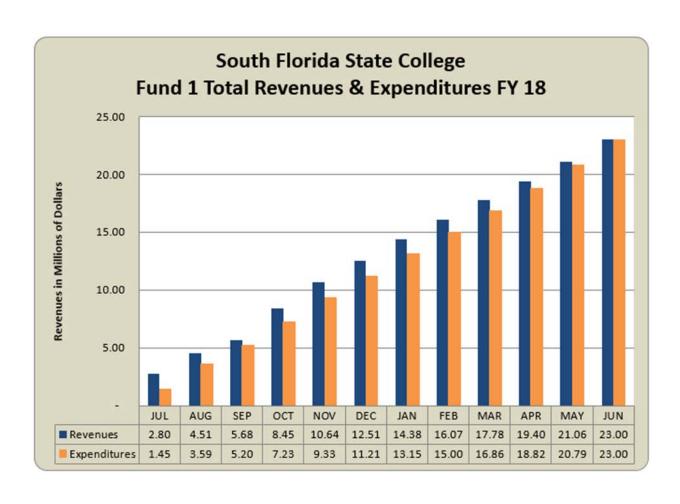

Enclosed for your review are two sets of graphs and revenue and expenditure summaries compared to budgeted funds within the Operating Budget for both FY 2017-18 and 2018-19 year-to-date.