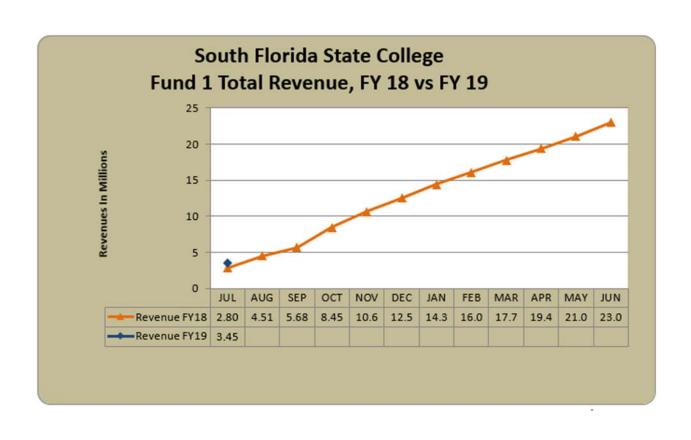

Enclosed for your review are two sets of graphs and revenue and expenditure summaries compared to budgeted funds within the Operating Budget for both FY 2017-18 and 2018-19 year-to-date.