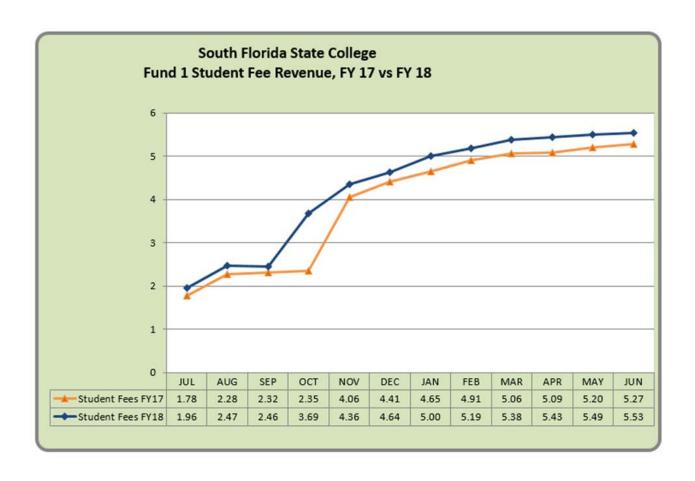

Enclosed for your review are two sets of graphs and revenue and expenditure summaries compared to budgeted funds within the Operating Budget for both FY 2017-18 and 2018-19 year-to-date.