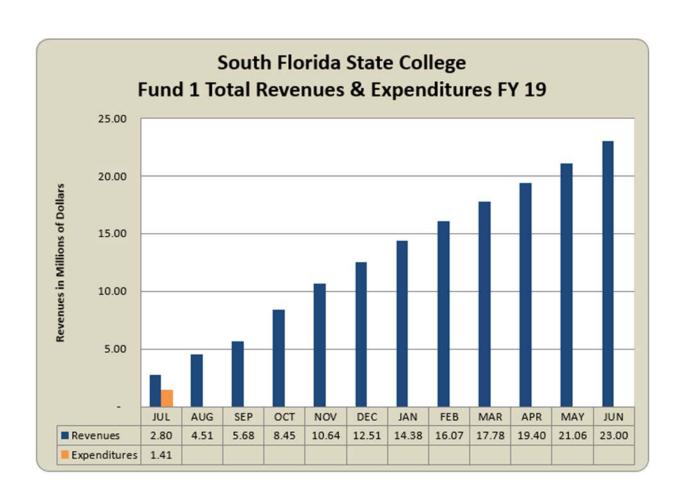

Enclosed for your review are two sets of graphs and revenue and expenditure summaries compared to budgeted funds within the Operating Budget for both FY 2017-18 and 2018-19 year-to-date.