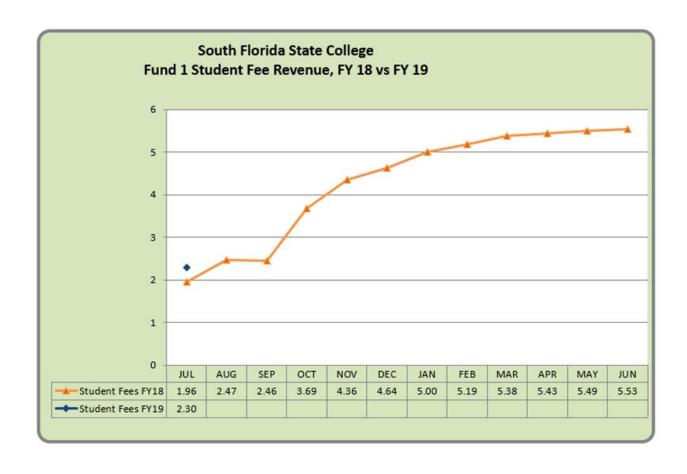

Enclosed for your review are two sets of graphs and revenue and expenditure summaries compared to budgeted funds within the Operating Budget for both FY 2017-18 and 2018-19 year-to-date.