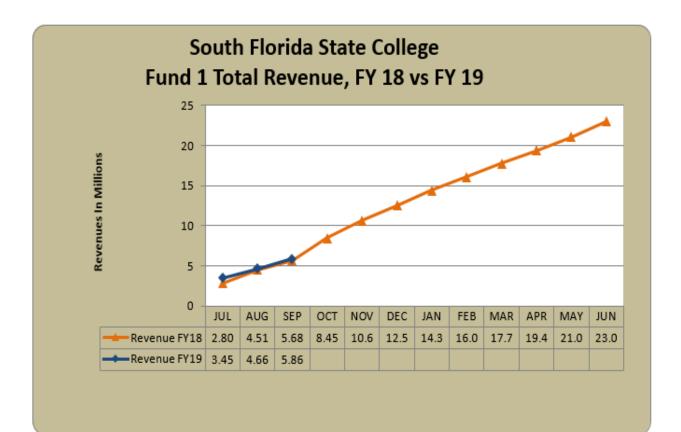

Enclosed for your review are the graphs and a summary of revenues and expenditures compared to budgeted funds within the Operating Budget through September 2018.

| Revenue and Ex                                                                         | penditures for Fund 1                                                                                                                                                                                                                                                           |                                                                                                                                                  |                                                                                                                              |                                                                                                                                                 |                                                                                                               |
|----------------------------------------------------------------------------------------|---------------------------------------------------------------------------------------------------------------------------------------------------------------------------------------------------------------------------------------------------------------------------------|--------------------------------------------------------------------------------------------------------------------------------------------------|------------------------------------------------------------------------------------------------------------------------------|-------------------------------------------------------------------------------------------------------------------------------------------------|---------------------------------------------------------------------------------------------------------------|
| For Month Ende                                                                         | d September 30, 2018                                                                                                                                                                                                                                                            |                                                                                                                                                  |                                                                                                                              |                                                                                                                                                 |                                                                                                               |
| Cada                                                                                   | Account Title                                                                                                                                                                                                                                                                   | Dudant Amount                                                                                                                                    | <b>A</b>                                                                                                                     | Difference                                                                                                                                      | Percentage<br>Collected/Sp                                                                                    |
| Code                                                                                   | Account Title                                                                                                                                                                                                                                                                   | Budget Amount                                                                                                                                    | Amount                                                                                                                       | Difference                                                                                                                                      | ent to Date                                                                                                   |
| 401-403XX                                                                              | Tuition and Out of State Fees                                                                                                                                                                                                                                                   | 4,210,370.00                                                                                                                                     | 2,077,099.88                                                                                                                 | 2,133,270.12                                                                                                                                    | 49.33%                                                                                                        |
| 404XX                                                                                  | Lab Fees                                                                                                                                                                                                                                                                        | 489,113.00                                                                                                                                       | 214,644.58                                                                                                                   | 274,468.42                                                                                                                                      | 43.88%                                                                                                        |
| 408XX                                                                                  | Technology Fees                                                                                                                                                                                                                                                                 | 185,938.00                                                                                                                                       | 83,365.86                                                                                                                    | 102,572.14                                                                                                                                      | 44.84%                                                                                                        |
| •                                                                                      | Other Student Fees                                                                                                                                                                                                                                                              | 128,591.00                                                                                                                                       | 38,140.33                                                                                                                    | 90,450.67                                                                                                                                       | 29.66%                                                                                                        |
| 416XX                                                                                  | Grants and Contracts from Counties                                                                                                                                                                                                                                              | 582,800.00                                                                                                                                       | 0.040 705 54                                                                                                                 | 582,800.00                                                                                                                                      | 0.00%                                                                                                         |
| 42110                                                                                  | FCSPF-General Revenue                                                                                                                                                                                                                                                           | 12,162,902.00                                                                                                                                    | 3,040,725.51                                                                                                                 | 9,122,176.49                                                                                                                                    | 25.00%                                                                                                        |
| 4215X                                                                                  | Performance Based Incentive                                                                                                                                                                                                                                                     | 1,558,109.00                                                                                                                                     | 353,321.84                                                                                                                   | 1,204,787.16                                                                                                                                    | 22.68%                                                                                                        |
| 42210                                                                                  | CO&DS Entitlement                                                                                                                                                                                                                                                               | 1,100.00                                                                                                                                         |                                                                                                                              | 1,100.00                                                                                                                                        | 0.00%                                                                                                         |
| 42610                                                                                  | FCSPF-Lottery                                                                                                                                                                                                                                                                   | 3,803,945.00                                                                                                                                     |                                                                                                                              | 3,803,945.00                                                                                                                                    | 0.00%                                                                                                         |
| 429XX, 439XX                                                                           | Indirect Costs Recovered                                                                                                                                                                                                                                                        | 92,750.00                                                                                                                                        | 20,959.15                                                                                                                    | 71,790.85                                                                                                                                       | 22.60%                                                                                                        |
| 441-44400                                                                              | Cash/Non-Cash Contributions and Gifts                                                                                                                                                                                                                                           | 14,000.00                                                                                                                                        |                                                                                                                              | 14,000.00                                                                                                                                       | 0.00%                                                                                                         |
| 46400                                                                                  | Use of College Facilities                                                                                                                                                                                                                                                       | 100,000.00                                                                                                                                       | 12,203.87                                                                                                                    | 87,796.13                                                                                                                                       | 12.20%                                                                                                        |
| 466XX, 467XX                                                                           | Other Sales and Services                                                                                                                                                                                                                                                        | 269,131.00                                                                                                                                       | 8,245.26                                                                                                                     | 260,885.74                                                                                                                                      | 3.06%                                                                                                         |
| 48100                                                                                  | Interest and Dividends                                                                                                                                                                                                                                                          | 10,000.00                                                                                                                                        | 4,543.93                                                                                                                     | 5,456.07                                                                                                                                        | 45.44%                                                                                                        |
| 487XX, 489XX                                                                           | Fines and Penalties/Miscellaneous                                                                                                                                                                                                                                               | 117,255.00                                                                                                                                       | 7,379.17                                                                                                                     | 109,875.83                                                                                                                                      | 6.29%                                                                                                         |
| 49XXX                                                                                  | Transfers and Other Revenues                                                                                                                                                                                                                                                    | 200,000.00                                                                                                                                       | 268.49                                                                                                                       | 199,731.51                                                                                                                                      | 0.13%                                                                                                         |
|                                                                                        | Total Revenue                                                                                                                                                                                                                                                                   | \$ 23,926,004.00                                                                                                                                 | \$ 5,860,897.87                                                                                                              | \$ 18,065,106.13                                                                                                                                | 24.50%                                                                                                        |
|                                                                                        |                                                                                                                                                                                                                                                                                 |                                                                                                                                                  |                                                                                                                              |                                                                                                                                                 |                                                                                                               |
| 51XXX                                                                                  | Management                                                                                                                                                                                                                                                                      | 1,825,560.00                                                                                                                                     | 461,051.42                                                                                                                   | 1,364,508.58                                                                                                                                    | 25.26%                                                                                                        |
| 52XXX                                                                                  | Instructional                                                                                                                                                                                                                                                                   | 4,810,220.00                                                                                                                                     | 841,949.71                                                                                                                   | 3,968,270.29                                                                                                                                    | 17.50%                                                                                                        |
| 53XXX                                                                                  | Other Professional                                                                                                                                                                                                                                                              | 2,748,874.00                                                                                                                                     | 714,221.05                                                                                                                   | 2,034,652.95                                                                                                                                    | 25.98%                                                                                                        |
| 54XXX                                                                                  | Career Staff                                                                                                                                                                                                                                                                    | 2,457,549.00                                                                                                                                     | 600,733.23                                                                                                                   | 1,856,815.77                                                                                                                                    | 24.44%                                                                                                        |
| 56XXX                                                                                  | Other Professional-Instructional                                                                                                                                                                                                                                                | 1,438,924.00                                                                                                                                     | 188,748.73                                                                                                                   | 1,250,175.27                                                                                                                                    | 13.12%                                                                                                        |
| 57XXX                                                                                  | Other Professional-Tech/Clerical/Trade                                                                                                                                                                                                                                          | 156,599.00                                                                                                                                       | 24,346.21                                                                                                                    | 132,252.79                                                                                                                                      | 15.55%                                                                                                        |
| 58XXX                                                                                  | Student Employment                                                                                                                                                                                                                                                              | 25,000.00                                                                                                                                        | 82.50                                                                                                                        | 24,917.50                                                                                                                                       | 0.33%                                                                                                         |
| 585XX                                                                                  | Employees Awards                                                                                                                                                                                                                                                                | 328,039.00                                                                                                                                       |                                                                                                                              | 328,039.00                                                                                                                                      | 0.00%                                                                                                         |
| 59XXX                                                                                  | Benefits                                                                                                                                                                                                                                                                        | 4,394,526.00                                                                                                                                     | 890,420.07                                                                                                                   | 3,504,105.93                                                                                                                                    | 20.26%                                                                                                        |
|                                                                                        | Total Personnel                                                                                                                                                                                                                                                                 | \$ 18,185,291.00                                                                                                                                 | \$ 3,721,552.92                                                                                                              | \$ 14,463,738.08                                                                                                                                | 20.46%                                                                                                        |
|                                                                                        |                                                                                                                                                                                                                                                                                 |                                                                                                                                                  |                                                                                                                              |                                                                                                                                                 |                                                                                                               |
| 605XX                                                                                  | Travel                                                                                                                                                                                                                                                                          | 288,020.00                                                                                                                                       | 37,361.65                                                                                                                    | 250,658.35                                                                                                                                      | 12.97%                                                                                                        |
| 61000                                                                                  | Freight and Postage                                                                                                                                                                                                                                                             | 18,245.00                                                                                                                                        | 9,363.72                                                                                                                     | 8,881.28                                                                                                                                        | 51.32%                                                                                                        |
| 615XX                                                                                  | Telecommunications                                                                                                                                                                                                                                                              | 61,715.00                                                                                                                                        | 11,544.65                                                                                                                    | 50,170.35                                                                                                                                       | 18.71%                                                                                                        |
| 62000                                                                                  | Printing                                                                                                                                                                                                                                                                        | 34,215.00                                                                                                                                        | 11,190.83                                                                                                                    | 23,024.17                                                                                                                                       | 32.71%                                                                                                        |
| 625XX                                                                                  | Repairs and Maintenance                                                                                                                                                                                                                                                         | 1,048,045.00                                                                                                                                     | 366,516.48                                                                                                                   | 681,528.52                                                                                                                                      | 34.97%                                                                                                        |
| 63000                                                                                  | Rentals                                                                                                                                                                                                                                                                         | 156,570.00                                                                                                                                       | 31,648.24                                                                                                                    | 124,921.76                                                                                                                                      | 20.21%                                                                                                        |
| 635XX, 637XX                                                                           | Insurance                                                                                                                                                                                                                                                                       | 388,750.00                                                                                                                                       | 29,778.15                                                                                                                    | 358,971.85                                                                                                                                      | 7.66%                                                                                                         |
| 640XX                                                                                  | Utilities                                                                                                                                                                                                                                                                       | 1,455,175.00                                                                                                                                     | 404,550.78                                                                                                                   | 1,050,624.22                                                                                                                                    | 27.80%                                                                                                        |
|                                                                                        | Other Services                                                                                                                                                                                                                                                                  | 816,394.00                                                                                                                                       | 214,477.59                                                                                                                   | 601,916.41                                                                                                                                      | 26.27%                                                                                                        |
| 645XX                                                                                  |                                                                                                                                                                                                                                                                                 |                                                                                                                                                  | ,                                                                                                                            |                                                                                                                                                 |                                                                                                               |
| 645XX<br>64700                                                                         | Grant Aid                                                                                                                                                                                                                                                                       | 2.280.00                                                                                                                                         | 50.00                                                                                                                        | 2.230.00                                                                                                                                        | / 19%                                                                                                         |
| 64700                                                                                  | Grant Aid<br>Professional Fees                                                                                                                                                                                                                                                  | 2,280.00<br>196.530.00                                                                                                                           | 50.00<br>16.967.02                                                                                                           | 2,230.00<br>179.562.98                                                                                                                          |                                                                                                               |
| 64700<br>650XX                                                                         | Professional Fees                                                                                                                                                                                                                                                               | 196,530.00                                                                                                                                       | 16,967.02                                                                                                                    | 179,562.98                                                                                                                                      | 8.63%                                                                                                         |
| 64700<br>650XX<br>655XX                                                                | Professional Fees<br>Education Office/Dept Material Supp                                                                                                                                                                                                                        | 196,530.00<br>686,948.00                                                                                                                         | 16,967.02<br>171,045.44                                                                                                      | 179,562.98<br>515,902.56                                                                                                                        | 8.63%<br>24.90%                                                                                               |
| 64700<br>650XX<br>655XX<br>657XX                                                       | Professional Fees<br>Education Office/Dept Material Supp<br>Data Software                                                                                                                                                                                                       | 196,530.00<br>686,948.00<br>21,750.00                                                                                                            | 16,967.02<br>171,045.44<br>19,054.84                                                                                         | 179,562.98<br>515,902.56<br>2,695.16                                                                                                            | 8.63%<br>24.90%<br>87.61%                                                                                     |
| 64700<br>650XX<br>655XX<br>657XX<br>66000                                              | Professional Fees<br>Education Office/Dept Material Supp<br>Data Software<br>Maint/Construction Material/Supp                                                                                                                                                                   | 196,530.00<br>686,948.00<br>21,750.00<br>323,645.00                                                                                              | 16,967.02<br>171,045.44<br>19,054.84<br>57,800.16                                                                            | 179,562.98<br>515,902.56<br>2,695.16<br>265,844.84                                                                                              | 8.63%<br>24.90%<br>87.61%<br>17.86%                                                                           |
| 64700<br>650XX<br>655XX<br>657XX<br>66000<br>665XX                                     | Professional Fees<br>Education Office/Dept Material Supp<br>Data Software<br>Maint/Construction Material/Supp<br>Other Materials and Supplies                                                                                                                                   | 196,530.00<br>686,948.00<br>21,750.00<br>323,645.00<br>137,830.00                                                                                | 16,967.02<br>171,045.44<br>19,054.84<br>57,800.16<br>14,244.25                                                               | 179,562.98<br>515,902.56<br>2,695.16<br>265,844.84<br>123,585.75                                                                                | 8.63%<br>24.90%<br>87.61%<br>17.86%<br>10.33%                                                                 |
| 64700<br>650XX<br>655XX<br>657XX<br>66000<br>665XX<br>670XX                            | Professional Fees<br>Education Office/Dept Material Supp<br>Data Software<br>Maint/Construction Material/Supp<br>Other Materials and Supplies<br>Subscriptions/Library                                                                                                          | 196,530.00<br>686,948.00<br>21,750.00<br>323,645.00<br>137,830.00<br>51,635.00                                                                   | 16,967.02<br>171,045.44<br>19,054.84<br>57,800.16<br>14,244.25<br>16,235.24                                                  | 179,562.98<br>515,902.56<br>2,695.16<br>265,844.84<br>123,585.75<br>35,399.76                                                                   | 8.63%<br>24.90%<br>87.61%<br>17.86%<br>10.33%<br>31.44%                                                       |
| 64700<br>650XX<br>655XX<br>6657XX<br>66000<br>665XX<br>670XX<br>675XX                  | Professional Fees<br>Education Office/Dept Material Supp<br>Data Software<br>Maint/Construction Material/Supp<br>Other Materials and Supplies<br>Subscriptions/Library<br>Purchases for Resale                                                                                  | 196,530.00<br>686,948.00<br>21,750.00<br>323,645.00<br>137,830.00<br>51,635.00<br>45,075.00                                                      | 16,967.02<br>171,045.44<br>19,054.84<br>57,800.16<br>14,244.25                                                               | 179,562.98<br>515,902.56<br>2,695.16<br>265,844.84<br>123,585.75<br>35,399.76<br>38,728.96                                                      | 8.63%<br>24.90%<br>87.61%<br>17.86%<br>10.33%<br>31.44%<br>14.08%                                             |
| 64700<br>650XX<br>655XX<br>657XX<br>66000<br>665XX<br>670XX<br>675XX<br>680XX          | Professional Fees<br>Education Office/Dept Material Supp<br>Data Software<br>Maint/Construction Material/Supp<br>Other Materials and Supplies<br>Subscriptions/Library<br>Purchases for Resale<br>Scholarships                                                                  | 196,530.00<br>686,948.00<br>21,750.00<br>323,645.00<br>137,830.00<br>51,635.00<br>45,075.00<br>45,500.00                                         | 16,967.02<br>171,045.44<br>19,054.84<br>57,800.16<br>14,244.25<br>16,235.24<br>6,346.04                                      | 179,562.98<br>515,902.56<br>2,695.16<br>265,844.84<br>123,585.75<br>35,399.76<br>38,728.96<br>45,500.00                                         | 8.63%<br>24.90%<br>87.61%<br>17.86%<br>10.33%<br>31.44%<br>14.08%<br>0.00%                                    |
| 64700<br>650XX<br>655XX<br>6657XX<br>66000<br>665XX<br>670XX<br>675XX                  | Professional Fees<br>Education Office/Dept Material Supp<br>Data Software<br>Maint/Construction Material/Supp<br>Other Materials and Supplies<br>Subscriptions/Library<br>Purchases for Resale<br>Scholarships<br>Transfers and Other Expenses                                  | 196,530.00<br>686,948.00<br>21,750.00<br>323,645.00<br>137,830.00<br>51,635.00<br>45,075.00<br>45,500.00<br>125,000.00                           | 16,967.02<br>171,045.44<br>19,054.84<br>57,800.16<br>14,244.25<br>16,235.24<br>6,346.04<br>8,933.52                          | 179,562.98<br>515,902.56<br>2,695.16<br>265,844.84<br>123,585.75<br>35,399.76<br>38,728.96<br>45,500.00<br>116,066.48                           | 8.63%<br>24.90%<br>87.61%<br>17.86%<br>10.33%<br>31.44%<br>14.08%<br>0.00%<br>7.15%                           |
| 64700<br>650XX<br>655XX<br>657XX<br>66000<br>665XX<br>670XX<br>675XX<br>680XX          | Professional Fees<br>Education Office/Dept Material Supp<br>Data Software<br>Maint/Construction Material/Supp<br>Other Materials and Supplies<br>Subscriptions/Library<br>Purchases for Resale<br>Scholarships                                                                  | 196,530.00<br>686,948.00<br>21,750.00<br>323,645.00<br>137,830.00<br>51,635.00<br>45,075.00<br>45,500.00<br>125,000.00                           | 16,967.02<br>171,045.44<br>19,054.84<br>57,800.16<br>14,244.25<br>16,235.24<br>6,346.04                                      | 179,562.98<br>515,902.56<br>2,695.16<br>265,844.84<br>123,585.75<br>35,399.76<br>38,728.96<br>45,500.00                                         | 2.19%<br>8.63%<br>24.90%<br>87.61%<br>17.86%<br>10.33%<br>31.44%<br>14.08%<br>0.00%<br>7.15%<br><b>24.17%</b> |
| 64700<br>650XX<br>655XX<br>667XX<br>66000<br>665XX<br>670XX<br>675XX<br>680XX<br>69XXX | Professional Fees<br>Education Office/Dept Material Supp<br>Data Software<br>Maint/Construction Material/Supp<br>Other Materials and Supplies<br>Subscriptions/Library<br>Purchases for Resale<br>Scholarships<br>Transfers and Other Expenses<br><b>Total Current Expenses</b> | 196,530.00<br>686,948.00<br>21,750.00<br>323,645.00<br>137,830.00<br>51,635.00<br>45,075.00<br>45,500.00<br>125,000.00<br><b>\$ 5,903,322.00</b> | 16,967.02<br>171,045.44<br>19,054.84<br>57,800.16<br>14,244.25<br>16,235.24<br>6,346.04<br>8,933.52<br><b>\$1,427,108.60</b> | 179,562.98<br>515,902.56<br>2,695.16<br>265,844.84<br>123,585.75<br>35,399.76<br>38,728.96<br>45,500.00<br>116,066.48<br><b>\$ 4,476,213.40</b> | 8.63%<br>24.90%<br>87.61%<br>17.86%<br>10.33%<br>31.44%<br>14.08%<br>0.00%<br>7.15%<br><b>24.17%</b>          |
| 64700<br>650XX<br>655XX<br>657XX<br>66000<br>665XX<br>670XX<br>675XX<br>680XX          | Professional Fees<br>Education Office/Dept Material Supp<br>Data Software<br>Maint/Construction Material/Supp<br>Other Materials and Supplies<br>Subscriptions/Library<br>Purchases for Resale<br>Scholarships<br>Transfers and Other Expenses                                  | 196,530.00<br>686,948.00<br>21,750.00<br>323,645.00<br>137,830.00<br>51,635.00<br>45,075.00<br>45,500.00<br>125,000.00                           | 16,967.02<br>171,045.44<br>19,054.84<br>57,800.16<br>14,244.25<br>16,235.24<br>6,346.04<br>8,933.52                          | 179,562.98<br>515,902.56<br>2,695.16<br>265,844.84<br>123,585.75<br>35,399.76<br>38,728.96<br>45,500.00<br>116,066.48                           | 8.63%<br>24.90%<br>87.61%<br>17.86%<br>10.33%<br>31.44%<br>14.08%<br>0.00%<br>7.15%                           |