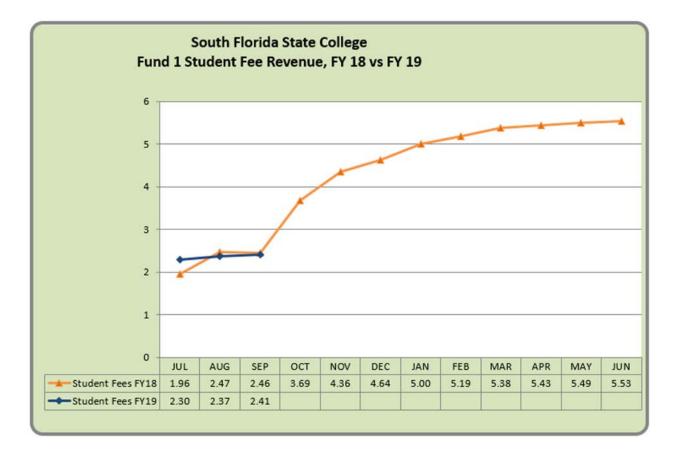

Enclosed for your review are the graphs and a summary of revenues and expenditures compared to budgeted funds within the Operating Budget through September 2018.

| Revenue and Ex                                                                         | penditures for Fund 1                                                                                                                                                                                                                                                           |                                                                                                                                                  |                                                                                                                              |                                                                                                                                                 |                                                                                                               |
|----------------------------------------------------------------------------------------|---------------------------------------------------------------------------------------------------------------------------------------------------------------------------------------------------------------------------------------------------------------------------------|--------------------------------------------------------------------------------------------------------------------------------------------------|------------------------------------------------------------------------------------------------------------------------------|-------------------------------------------------------------------------------------------------------------------------------------------------|---------------------------------------------------------------------------------------------------------------|
| For Month Ende                                                                         | d September 30, 2018                                                                                                                                                                                                                                                            |                                                                                                                                                  |                                                                                                                              |                                                                                                                                                 |                                                                                                               |
| Cada                                                                                   | Account Title                                                                                                                                                                                                                                                                   | Dudant Amount                                                                                                                                    | <b>A</b>                                                                                                                     | Difference                                                                                                                                      | Percentage<br>Collected/Sp                                                                                    |
| Code                                                                                   | Account Title                                                                                                                                                                                                                                                                   | Budget Amount                                                                                                                                    | Amount                                                                                                                       | Difference                                                                                                                                      | ent to Date                                                                                                   |
| 401-403XX                                                                              | Tuition and Out of State Fees                                                                                                                                                                                                                                                   | 4,210,370.00                                                                                                                                     | 2,077,099.88                                                                                                                 | 2,133,270.12                                                                                                                                    | 49.33%                                                                                                        |
| 404XX                                                                                  | Lab Fees                                                                                                                                                                                                                                                                        | 489,113.00                                                                                                                                       | 214,644.58                                                                                                                   | 274,468.42                                                                                                                                      | 43.88%                                                                                                        |
| 408XX                                                                                  | Technology Fees                                                                                                                                                                                                                                                                 | 185,938.00                                                                                                                                       | 83,365.86                                                                                                                    | 102,572.14                                                                                                                                      | 44.84%                                                                                                        |
| •                                                                                      | Other Student Fees                                                                                                                                                                                                                                                              | 128,591.00                                                                                                                                       | 38,140.33                                                                                                                    | 90,450.67                                                                                                                                       | 29.66%                                                                                                        |
| 416XX                                                                                  | Grants and Contracts from Counties                                                                                                                                                                                                                                              | 582,800.00                                                                                                                                       | 0.040 705 54                                                                                                                 | 582,800.00                                                                                                                                      | 0.00%                                                                                                         |
| 42110                                                                                  | FCSPF-General Revenue                                                                                                                                                                                                                                                           | 12,162,902.00                                                                                                                                    | 3,040,725.51                                                                                                                 | 9,122,176.49                                                                                                                                    | 25.00%                                                                                                        |
| 4215X                                                                                  | Performance Based Incentive                                                                                                                                                                                                                                                     | 1,558,109.00                                                                                                                                     | 353,321.84                                                                                                                   | 1,204,787.16                                                                                                                                    | 22.68%                                                                                                        |
| 42210                                                                                  | CO&DS Entitlement                                                                                                                                                                                                                                                               | 1,100.00                                                                                                                                         |                                                                                                                              | 1,100.00                                                                                                                                        | 0.00%                                                                                                         |
| 42610                                                                                  | FCSPF-Lottery                                                                                                                                                                                                                                                                   | 3,803,945.00                                                                                                                                     |                                                                                                                              | 3,803,945.00                                                                                                                                    | 0.00%                                                                                                         |
| 429XX, 439XX                                                                           | Indirect Costs Recovered                                                                                                                                                                                                                                                        | 92,750.00                                                                                                                                        | 20,959.15                                                                                                                    | 71,790.85                                                                                                                                       | 22.60%                                                                                                        |
| 441-44400                                                                              | Cash/Non-Cash Contributions and Gifts                                                                                                                                                                                                                                           | 14,000.00                                                                                                                                        |                                                                                                                              | 14,000.00                                                                                                                                       | 0.00%                                                                                                         |
| 46400                                                                                  | Use of College Facilities                                                                                                                                                                                                                                                       | 100,000.00                                                                                                                                       | 12,203.87                                                                                                                    | 87,796.13                                                                                                                                       | 12.20%                                                                                                        |
| 466XX, 467XX                                                                           | Other Sales and Services                                                                                                                                                                                                                                                        | 269,131.00                                                                                                                                       | 8,245.26                                                                                                                     | 260,885.74                                                                                                                                      | 3.06%                                                                                                         |
| 48100                                                                                  | Interest and Dividends                                                                                                                                                                                                                                                          | 10,000.00                                                                                                                                        | 4,543.93                                                                                                                     | 5,456.07                                                                                                                                        | 45.44%                                                                                                        |
| 487XX, 489XX                                                                           | Fines and Penalties/Miscellaneous                                                                                                                                                                                                                                               | 117,255.00                                                                                                                                       | 7,379.17                                                                                                                     | 109,875.83                                                                                                                                      | 6.29%                                                                                                         |
| 49XXX                                                                                  | Transfers and Other Revenues                                                                                                                                                                                                                                                    | 200,000.00                                                                                                                                       | 268.49                                                                                                                       | 199,731.51                                                                                                                                      | 0.13%                                                                                                         |
|                                                                                        | Total Revenue                                                                                                                                                                                                                                                                   | \$ 23,926,004.00                                                                                                                                 | \$ 5,860,897.87                                                                                                              | \$ 18,065,106.13                                                                                                                                | 24.50%                                                                                                        |
|                                                                                        |                                                                                                                                                                                                                                                                                 |                                                                                                                                                  |                                                                                                                              |                                                                                                                                                 |                                                                                                               |
| 51XXX                                                                                  | Management                                                                                                                                                                                                                                                                      | 1,825,560.00                                                                                                                                     | 461,051.42                                                                                                                   | 1,364,508.58                                                                                                                                    | 25.26%                                                                                                        |
| 52XXX                                                                                  | Instructional                                                                                                                                                                                                                                                                   | 4,810,220.00                                                                                                                                     | 841,949.71                                                                                                                   | 3,968,270.29                                                                                                                                    | 17.50%                                                                                                        |
| 53XXX                                                                                  | Other Professional                                                                                                                                                                                                                                                              | 2,748,874.00                                                                                                                                     | 714,221.05                                                                                                                   | 2,034,652.95                                                                                                                                    | 25.98%                                                                                                        |
| 54XXX                                                                                  | Career Staff                                                                                                                                                                                                                                                                    | 2,457,549.00                                                                                                                                     | 600,733.23                                                                                                                   | 1,856,815.77                                                                                                                                    | 24.44%                                                                                                        |
| 56XXX                                                                                  | Other Professional-Instructional                                                                                                                                                                                                                                                | 1,438,924.00                                                                                                                                     | 188,748.73                                                                                                                   | 1,250,175.27                                                                                                                                    | 13.12%                                                                                                        |
| 57XXX                                                                                  | Other Professional-Tech/Clerical/Trade                                                                                                                                                                                                                                          | 156,599.00                                                                                                                                       | 24,346.21                                                                                                                    | 132,252.79                                                                                                                                      | 15.55%                                                                                                        |
| 58XXX                                                                                  | Student Employment                                                                                                                                                                                                                                                              | 25,000.00                                                                                                                                        | 82.50                                                                                                                        | 24,917.50                                                                                                                                       | 0.33%                                                                                                         |
| 585XX                                                                                  | Employees Awards                                                                                                                                                                                                                                                                | 328,039.00                                                                                                                                       |                                                                                                                              | 328,039.00                                                                                                                                      | 0.00%                                                                                                         |
| 59XXX                                                                                  | Benefits                                                                                                                                                                                                                                                                        | 4,394,526.00                                                                                                                                     | 890,420.07                                                                                                                   | 3,504,105.93                                                                                                                                    | 20.26%                                                                                                        |
|                                                                                        | Total Personnel                                                                                                                                                                                                                                                                 | \$ 18,185,291.00                                                                                                                                 | \$ 3,721,552.92                                                                                                              | \$ 14,463,738.08                                                                                                                                | 20.46%                                                                                                        |
|                                                                                        |                                                                                                                                                                                                                                                                                 |                                                                                                                                                  |                                                                                                                              |                                                                                                                                                 |                                                                                                               |
| 605XX                                                                                  | Travel                                                                                                                                                                                                                                                                          | 288,020.00                                                                                                                                       | 37,361.65                                                                                                                    | 250,658.35                                                                                                                                      | 12.97%                                                                                                        |
| 61000                                                                                  | Freight and Postage                                                                                                                                                                                                                                                             | 18,245.00                                                                                                                                        | 9,363.72                                                                                                                     | 8,881.28                                                                                                                                        | 51.32%                                                                                                        |
| 615XX                                                                                  | Telecommunications                                                                                                                                                                                                                                                              | 61,715.00                                                                                                                                        | 11,544.65                                                                                                                    | 50,170.35                                                                                                                                       | 18.71%                                                                                                        |
| 62000                                                                                  | Printing                                                                                                                                                                                                                                                                        | 34,215.00                                                                                                                                        | 11,190.83                                                                                                                    | 23,024.17                                                                                                                                       | 32.71%                                                                                                        |
| 625XX                                                                                  | Repairs and Maintenance                                                                                                                                                                                                                                                         | 1,048,045.00                                                                                                                                     | 366,516.48                                                                                                                   | 681,528.52                                                                                                                                      | 34.97%                                                                                                        |
| 63000                                                                                  | Rentals                                                                                                                                                                                                                                                                         | 156,570.00                                                                                                                                       | 31,648.24                                                                                                                    | 124,921.76                                                                                                                                      | 20.21%                                                                                                        |
| 635XX, 637XX                                                                           | Insurance                                                                                                                                                                                                                                                                       | 388,750.00                                                                                                                                       | 29,778.15                                                                                                                    | 358,971.85                                                                                                                                      | 7.66%                                                                                                         |
| 640XX                                                                                  | Utilities                                                                                                                                                                                                                                                                       | 1,455,175.00                                                                                                                                     | 404,550.78                                                                                                                   | 1,050,624.22                                                                                                                                    | 27.80%                                                                                                        |
|                                                                                        | Other Services                                                                                                                                                                                                                                                                  | 816,394.00                                                                                                                                       | 214,477.59                                                                                                                   | 601,916.41                                                                                                                                      | 26.27%                                                                                                        |
| 645XX                                                                                  |                                                                                                                                                                                                                                                                                 |                                                                                                                                                  | ,                                                                                                                            |                                                                                                                                                 |                                                                                                               |
| 645XX<br>64700                                                                         | Grant Aid                                                                                                                                                                                                                                                                       | 2.280.00                                                                                                                                         | 50.00                                                                                                                        | 2.230.00                                                                                                                                        | / 19%                                                                                                         |
| 64700                                                                                  | Grant Aid<br>Professional Fees                                                                                                                                                                                                                                                  | 2,280.00<br>196.530.00                                                                                                                           | 50.00<br>16.967.02                                                                                                           | 2,230.00<br>179.562.98                                                                                                                          |                                                                                                               |
| 64700<br>650XX                                                                         | Professional Fees                                                                                                                                                                                                                                                               | 196,530.00                                                                                                                                       | 16,967.02                                                                                                                    | 179,562.98                                                                                                                                      | 8.63%                                                                                                         |
| 64700<br>650XX<br>655XX                                                                | Professional Fees<br>Education Office/Dept Material Supp                                                                                                                                                                                                                        | 196,530.00<br>686,948.00                                                                                                                         | 16,967.02<br>171,045.44                                                                                                      | 179,562.98<br>515,902.56                                                                                                                        | 8.63%<br>24.90%                                                                                               |
| 64700<br>650XX<br>655XX<br>657XX                                                       | Professional Fees<br>Education Office/Dept Material Supp<br>Data Software                                                                                                                                                                                                       | 196,530.00<br>686,948.00<br>21,750.00                                                                                                            | 16,967.02<br>171,045.44<br>19,054.84                                                                                         | 179,562.98<br>515,902.56<br>2,695.16                                                                                                            | 8.63%<br>24.90%<br>87.61%                                                                                     |
| 64700<br>650XX<br>655XX<br>657XX<br>66000                                              | Professional Fees<br>Education Office/Dept Material Supp<br>Data Software<br>Maint/Construction Material/Supp                                                                                                                                                                   | 196,530.00<br>686,948.00<br>21,750.00<br>323,645.00                                                                                              | 16,967.02<br>171,045.44<br>19,054.84<br>57,800.16                                                                            | 179,562.98<br>515,902.56<br>2,695.16<br>265,844.84                                                                                              | 8.63%<br>24.90%<br>87.61%<br>17.86%                                                                           |
| 64700<br>650XX<br>655XX<br>657XX<br>66000<br>665XX                                     | Professional Fees<br>Education Office/Dept Material Supp<br>Data Software<br>Maint/Construction Material/Supp<br>Other Materials and Supplies                                                                                                                                   | 196,530.00<br>686,948.00<br>21,750.00<br>323,645.00<br>137,830.00                                                                                | 16,967.02<br>171,045.44<br>19,054.84<br>57,800.16<br>14,244.25                                                               | 179,562.98<br>515,902.56<br>2,695.16<br>265,844.84<br>123,585.75                                                                                | 8.63%<br>24.90%<br>87.61%<br>17.86%<br>10.33%                                                                 |
| 64700<br>650XX<br>655XX<br>657XX<br>66000<br>665XX<br>670XX                            | Professional Fees<br>Education Office/Dept Material Supp<br>Data Software<br>Maint/Construction Material/Supp<br>Other Materials and Supplies<br>Subscriptions/Library                                                                                                          | 196,530.00<br>686,948.00<br>21,750.00<br>323,645.00<br>137,830.00<br>51,635.00                                                                   | 16,967.02<br>171,045.44<br>19,054.84<br>57,800.16<br>14,244.25<br>16,235.24                                                  | 179,562.98<br>515,902.56<br>2,695.16<br>265,844.84<br>123,585.75<br>35,399.76                                                                   | 8.63%<br>24.90%<br>87.61%<br>17.86%<br>10.33%<br>31.44%                                                       |
| 64700<br>650XX<br>655XX<br>6657XX<br>66000<br>665XX<br>670XX<br>675XX                  | Professional Fees<br>Education Office/Dept Material Supp<br>Data Software<br>Maint/Construction Material/Supp<br>Other Materials and Supplies<br>Subscriptions/Library<br>Purchases for Resale                                                                                  | 196,530.00<br>686,948.00<br>21,750.00<br>323,645.00<br>137,830.00<br>51,635.00<br>45,075.00                                                      | 16,967.02<br>171,045.44<br>19,054.84<br>57,800.16<br>14,244.25                                                               | 179,562.98<br>515,902.56<br>2,695.16<br>265,844.84<br>123,585.75<br>35,399.76<br>38,728.96                                                      | 8.63%<br>24.90%<br>87.61%<br>17.86%<br>10.33%<br>31.44%<br>14.08%                                             |
| 64700<br>650XX<br>655XX<br>657XX<br>66000<br>665XX<br>670XX<br>675XX<br>680XX          | Professional Fees<br>Education Office/Dept Material Supp<br>Data Software<br>Maint/Construction Material/Supp<br>Other Materials and Supplies<br>Subscriptions/Library<br>Purchases for Resale<br>Scholarships                                                                  | 196,530.00<br>686,948.00<br>21,750.00<br>323,645.00<br>137,830.00<br>51,635.00<br>45,075.00<br>45,500.00                                         | 16,967.02<br>171,045.44<br>19,054.84<br>57,800.16<br>14,244.25<br>16,235.24<br>6,346.04                                      | 179,562.98<br>515,902.56<br>2,695.16<br>265,844.84<br>123,585.75<br>35,399.76<br>38,728.96<br>45,500.00                                         | 8.63%<br>24.90%<br>87.61%<br>17.86%<br>10.33%<br>31.44%<br>14.08%<br>0.00%                                    |
| 64700<br>650XX<br>655XX<br>6657XX<br>66000<br>665XX<br>670XX<br>675XX                  | Professional Fees<br>Education Office/Dept Material Supp<br>Data Software<br>Maint/Construction Material/Supp<br>Other Materials and Supplies<br>Subscriptions/Library<br>Purchases for Resale<br>Scholarships<br>Transfers and Other Expenses                                  | 196,530.00<br>686,948.00<br>21,750.00<br>323,645.00<br>137,830.00<br>51,635.00<br>45,075.00<br>45,500.00<br>125,000.00                           | 16,967.02<br>171,045.44<br>19,054.84<br>57,800.16<br>14,244.25<br>16,235.24<br>6,346.04<br>8,933.52                          | 179,562.98<br>515,902.56<br>2,695.16<br>265,844.84<br>123,585.75<br>35,399.76<br>38,728.96<br>45,500.00<br>116,066.48                           | 8.63%<br>24.90%<br>87.61%<br>17.86%<br>10.33%<br>31.44%<br>14.08%<br>0.00%<br>7.15%                           |
| 64700<br>650XX<br>655XX<br>657XX<br>66000<br>665XX<br>670XX<br>675XX<br>680XX          | Professional Fees<br>Education Office/Dept Material Supp<br>Data Software<br>Maint/Construction Material/Supp<br>Other Materials and Supplies<br>Subscriptions/Library<br>Purchases for Resale<br>Scholarships                                                                  | 196,530.00<br>686,948.00<br>21,750.00<br>323,645.00<br>137,830.00<br>51,635.00<br>45,075.00<br>45,500.00<br>125,000.00                           | 16,967.02<br>171,045.44<br>19,054.84<br>57,800.16<br>14,244.25<br>16,235.24<br>6,346.04                                      | 179,562.98<br>515,902.56<br>2,695.16<br>265,844.84<br>123,585.75<br>35,399.76<br>38,728.96<br>45,500.00                                         | 2.19%<br>8.63%<br>24.90%<br>87.61%<br>17.86%<br>10.33%<br>31.44%<br>14.08%<br>0.00%<br>7.15%<br><b>24.17%</b> |
| 64700<br>650XX<br>655XX<br>667XX<br>66000<br>665XX<br>670XX<br>675XX<br>680XX<br>69XXX | Professional Fees<br>Education Office/Dept Material Supp<br>Data Software<br>Maint/Construction Material/Supp<br>Other Materials and Supplies<br>Subscriptions/Library<br>Purchases for Resale<br>Scholarships<br>Transfers and Other Expenses<br><b>Total Current Expenses</b> | 196,530.00<br>686,948.00<br>21,750.00<br>323,645.00<br>137,830.00<br>51,635.00<br>45,075.00<br>45,500.00<br>125,000.00<br><b>\$ 5,903,322.00</b> | 16,967.02<br>171,045.44<br>19,054.84<br>57,800.16<br>14,244.25<br>16,235.24<br>6,346.04<br>8,933.52<br><b>\$1,427,108.60</b> | 179,562.98<br>515,902.56<br>2,695.16<br>265,844.84<br>123,585.75<br>35,399.76<br>38,728.96<br>45,500.00<br>116,066.48<br><b>\$ 4,476,213.40</b> | 8.63%<br>24.90%<br>87.61%<br>17.86%<br>10.33%<br>31.44%<br>14.08%<br>0.00%<br>7.15%<br><b>24.17%</b>          |
| 64700<br>650XX<br>655XX<br>657XX<br>66000<br>665XX<br>670XX<br>675XX<br>680XX          | Professional Fees<br>Education Office/Dept Material Supp<br>Data Software<br>Maint/Construction Material/Supp<br>Other Materials and Supplies<br>Subscriptions/Library<br>Purchases for Resale<br>Scholarships<br>Transfers and Other Expenses                                  | 196,530.00<br>686,948.00<br>21,750.00<br>323,645.00<br>137,830.00<br>51,635.00<br>45,075.00<br>45,500.00<br>125,000.00                           | 16,967.02<br>171,045.44<br>19,054.84<br>57,800.16<br>14,244.25<br>16,235.24<br>6,346.04<br>8,933.52                          | 179,562.98<br>515,902.56<br>2,695.16<br>265,844.84<br>123,585.75<br>35,399.76<br>38,728.96<br>45,500.00<br>116,066.48                           | 8.63%<br>24.90%<br>87.61%<br>17.86%<br>10.33%<br>31.44%<br>14.08%<br>0.00%<br>7.15%                           |