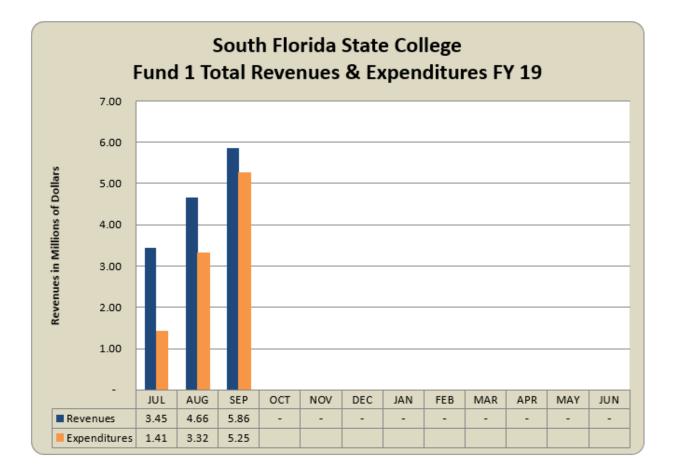

Enclosed for your review are the graphs and a summary of revenues and expenditures compared to budgeted funds within the Operating Budget through September 2018.

| Revenue and Ex                                                                         | penditures for Fund 1                                                                                                                                                                                                                                                           |                                                                                                                                                  |                                                                                                                              |                                                                                                                                                 |                                                                                                               |
|----------------------------------------------------------------------------------------|---------------------------------------------------------------------------------------------------------------------------------------------------------------------------------------------------------------------------------------------------------------------------------|--------------------------------------------------------------------------------------------------------------------------------------------------|------------------------------------------------------------------------------------------------------------------------------|-------------------------------------------------------------------------------------------------------------------------------------------------|---------------------------------------------------------------------------------------------------------------|
| For Month Ende                                                                         | d September 30, 2018                                                                                                                                                                                                                                                            |                                                                                                                                                  |                                                                                                                              |                                                                                                                                                 |                                                                                                               |
| Cada                                                                                   | Account Title                                                                                                                                                                                                                                                                   | Dudant Amount                                                                                                                                    | <b>A</b>                                                                                                                     | Difference                                                                                                                                      | Percentage<br>Collected/Sp                                                                                    |
| Code                                                                                   | Account Title                                                                                                                                                                                                                                                                   | Budget Amount                                                                                                                                    | Amount                                                                                                                       | Difference                                                                                                                                      | ent to Date                                                                                                   |
| 401-403XX                                                                              | Tuition and Out of State Fees                                                                                                                                                                                                                                                   | 4,210,370.00                                                                                                                                     | 2,077,099.88                                                                                                                 | 2,133,270.12                                                                                                                                    | 49.33%                                                                                                        |
| 404XX                                                                                  | Lab Fees                                                                                                                                                                                                                                                                        | 489,113.00                                                                                                                                       | 214,644.58                                                                                                                   | 274,468.42                                                                                                                                      | 43.88%                                                                                                        |
| 408XX                                                                                  | Technology Fees                                                                                                                                                                                                                                                                 | 185,938.00                                                                                                                                       | 83,365.86                                                                                                                    | 102,572.14                                                                                                                                      | 44.84%                                                                                                        |
| •                                                                                      | Other Student Fees                                                                                                                                                                                                                                                              | 128,591.00                                                                                                                                       | 38,140.33                                                                                                                    | 90,450.67                                                                                                                                       | 29.66%                                                                                                        |
| 416XX                                                                                  | Grants and Contracts from Counties                                                                                                                                                                                                                                              | 582,800.00                                                                                                                                       | 0.040 705 54                                                                                                                 | 582,800.00                                                                                                                                      | 0.00%                                                                                                         |
| 42110                                                                                  | FCSPF-General Revenue                                                                                                                                                                                                                                                           | 12,162,902.00                                                                                                                                    | 3,040,725.51                                                                                                                 | 9,122,176.49                                                                                                                                    | 25.00%                                                                                                        |
| 4215X                                                                                  | Performance Based Incentive                                                                                                                                                                                                                                                     | 1,558,109.00                                                                                                                                     | 353,321.84                                                                                                                   | 1,204,787.16                                                                                                                                    | 22.68%                                                                                                        |
| 42210                                                                                  | CO&DS Entitlement                                                                                                                                                                                                                                                               | 1,100.00                                                                                                                                         |                                                                                                                              | 1,100.00                                                                                                                                        | 0.00%                                                                                                         |
| 42610                                                                                  | FCSPF-Lottery                                                                                                                                                                                                                                                                   | 3,803,945.00                                                                                                                                     |                                                                                                                              | 3,803,945.00                                                                                                                                    | 0.00%                                                                                                         |
| 429XX, 439XX                                                                           | Indirect Costs Recovered                                                                                                                                                                                                                                                        | 92,750.00                                                                                                                                        | 20,959.15                                                                                                                    | 71,790.85                                                                                                                                       | 22.60%                                                                                                        |
| 441-44400                                                                              | Cash/Non-Cash Contributions and Gifts                                                                                                                                                                                                                                           | 14,000.00                                                                                                                                        |                                                                                                                              | 14,000.00                                                                                                                                       | 0.00%                                                                                                         |
| 46400                                                                                  | Use of College Facilities                                                                                                                                                                                                                                                       | 100,000.00                                                                                                                                       | 12,203.87                                                                                                                    | 87,796.13                                                                                                                                       | 12.20%                                                                                                        |
| 466XX, 467XX                                                                           | Other Sales and Services                                                                                                                                                                                                                                                        | 269,131.00                                                                                                                                       | 8,245.26                                                                                                                     | 260,885.74                                                                                                                                      | 3.06%                                                                                                         |
| 48100                                                                                  | Interest and Dividends                                                                                                                                                                                                                                                          | 10,000.00                                                                                                                                        | 4,543.93                                                                                                                     | 5,456.07                                                                                                                                        | 45.44%                                                                                                        |
| 487XX, 489XX                                                                           | Fines and Penalties/Miscellaneous                                                                                                                                                                                                                                               | 117,255.00                                                                                                                                       | 7,379.17                                                                                                                     | 109,875.83                                                                                                                                      | 6.29%                                                                                                         |
| 49XXX                                                                                  | Transfers and Other Revenues                                                                                                                                                                                                                                                    | 200,000.00                                                                                                                                       | 268.49                                                                                                                       | 199,731.51                                                                                                                                      | 0.13%                                                                                                         |
|                                                                                        | Total Revenue                                                                                                                                                                                                                                                                   | \$ 23,926,004.00                                                                                                                                 | \$ 5,860,897.87                                                                                                              | \$ 18,065,106.13                                                                                                                                | 24.50%                                                                                                        |
|                                                                                        |                                                                                                                                                                                                                                                                                 |                                                                                                                                                  |                                                                                                                              |                                                                                                                                                 |                                                                                                               |
| 51XXX                                                                                  | Management                                                                                                                                                                                                                                                                      | 1,825,560.00                                                                                                                                     | 461,051.42                                                                                                                   | 1,364,508.58                                                                                                                                    | 25.26%                                                                                                        |
| 52XXX                                                                                  | Instructional                                                                                                                                                                                                                                                                   | 4,810,220.00                                                                                                                                     | 841,949.71                                                                                                                   | 3,968,270.29                                                                                                                                    | 17.50%                                                                                                        |
| 53XXX                                                                                  | Other Professional                                                                                                                                                                                                                                                              | 2,748,874.00                                                                                                                                     | 714,221.05                                                                                                                   | 2,034,652.95                                                                                                                                    | 25.98%                                                                                                        |
| 54XXX                                                                                  | Career Staff                                                                                                                                                                                                                                                                    | 2,457,549.00                                                                                                                                     | 600,733.23                                                                                                                   | 1,856,815.77                                                                                                                                    | 24.44%                                                                                                        |
| 56XXX                                                                                  | Other Professional-Instructional                                                                                                                                                                                                                                                | 1,438,924.00                                                                                                                                     | 188,748.73                                                                                                                   | 1,250,175.27                                                                                                                                    | 13.12%                                                                                                        |
| 57XXX                                                                                  | Other Professional-Tech/Clerical/Trade                                                                                                                                                                                                                                          | 156,599.00                                                                                                                                       | 24,346.21                                                                                                                    | 132,252.79                                                                                                                                      | 15.55%                                                                                                        |
| 58XXX                                                                                  | Student Employment                                                                                                                                                                                                                                                              | 25,000.00                                                                                                                                        | 82.50                                                                                                                        | 24,917.50                                                                                                                                       | 0.33%                                                                                                         |
| 585XX                                                                                  | Employees Awards                                                                                                                                                                                                                                                                | 328,039.00                                                                                                                                       |                                                                                                                              | 328,039.00                                                                                                                                      | 0.00%                                                                                                         |
| 59XXX                                                                                  | Benefits                                                                                                                                                                                                                                                                        | 4,394,526.00                                                                                                                                     | 890,420.07                                                                                                                   | 3,504,105.93                                                                                                                                    | 20.26%                                                                                                        |
|                                                                                        | Total Personnel                                                                                                                                                                                                                                                                 | \$ 18,185,291.00                                                                                                                                 | \$ 3,721,552.92                                                                                                              | \$ 14,463,738.08                                                                                                                                | 20.46%                                                                                                        |
|                                                                                        |                                                                                                                                                                                                                                                                                 |                                                                                                                                                  |                                                                                                                              |                                                                                                                                                 |                                                                                                               |
| 605XX                                                                                  | Travel                                                                                                                                                                                                                                                                          | 288,020.00                                                                                                                                       | 37,361.65                                                                                                                    | 250,658.35                                                                                                                                      | 12.97%                                                                                                        |
| 61000                                                                                  | Freight and Postage                                                                                                                                                                                                                                                             | 18,245.00                                                                                                                                        | 9,363.72                                                                                                                     | 8,881.28                                                                                                                                        | 51.32%                                                                                                        |
| 615XX                                                                                  | Telecommunications                                                                                                                                                                                                                                                              | 61,715.00                                                                                                                                        | 11,544.65                                                                                                                    | 50,170.35                                                                                                                                       | 18.71%                                                                                                        |
| 62000                                                                                  | Printing                                                                                                                                                                                                                                                                        | 34,215.00                                                                                                                                        | 11,190.83                                                                                                                    | 23,024.17                                                                                                                                       | 32.71%                                                                                                        |
| 625XX                                                                                  | Repairs and Maintenance                                                                                                                                                                                                                                                         | 1,048,045.00                                                                                                                                     | 366,516.48                                                                                                                   | 681,528.52                                                                                                                                      | 34.97%                                                                                                        |
| 63000                                                                                  | Rentals                                                                                                                                                                                                                                                                         | 156,570.00                                                                                                                                       | 31,648.24                                                                                                                    | 124,921.76                                                                                                                                      | 20.21%                                                                                                        |
| 635XX, 637XX                                                                           | Insurance                                                                                                                                                                                                                                                                       | 388,750.00                                                                                                                                       | 29,778.15                                                                                                                    | 358,971.85                                                                                                                                      | 7.66%                                                                                                         |
| 640XX                                                                                  | Utilities                                                                                                                                                                                                                                                                       | 1,455,175.00                                                                                                                                     | 404,550.78                                                                                                                   | 1,050,624.22                                                                                                                                    | 27.80%                                                                                                        |
|                                                                                        | Other Services                                                                                                                                                                                                                                                                  | 816,394.00                                                                                                                                       | 214,477.59                                                                                                                   | 601,916.41                                                                                                                                      | 26.27%                                                                                                        |
| 645XX                                                                                  |                                                                                                                                                                                                                                                                                 |                                                                                                                                                  | ,                                                                                                                            |                                                                                                                                                 |                                                                                                               |
| 645XX<br>64700                                                                         | Grant Aid                                                                                                                                                                                                                                                                       | 2.280.00                                                                                                                                         | 50.00                                                                                                                        | 2.230.00                                                                                                                                        | / 19%                                                                                                         |
| 64700                                                                                  | Grant Aid<br>Professional Fees                                                                                                                                                                                                                                                  | 2,280.00<br>196.530.00                                                                                                                           | 50.00<br>16.967.02                                                                                                           | 2,230.00<br>179.562.98                                                                                                                          |                                                                                                               |
| 64700<br>650XX                                                                         | Professional Fees                                                                                                                                                                                                                                                               | 196,530.00                                                                                                                                       | 16,967.02                                                                                                                    | 179,562.98                                                                                                                                      | 8.63%                                                                                                         |
| 64700<br>650XX<br>655XX                                                                | Professional Fees<br>Education Office/Dept Material Supp                                                                                                                                                                                                                        | 196,530.00<br>686,948.00                                                                                                                         | 16,967.02<br>171,045.44                                                                                                      | 179,562.98<br>515,902.56                                                                                                                        | 8.63%<br>24.90%                                                                                               |
| 64700<br>650XX<br>655XX<br>657XX                                                       | Professional Fees<br>Education Office/Dept Material Supp<br>Data Software                                                                                                                                                                                                       | 196,530.00<br>686,948.00<br>21,750.00                                                                                                            | 16,967.02<br>171,045.44<br>19,054.84                                                                                         | 179,562.98<br>515,902.56<br>2,695.16                                                                                                            | 8.63%<br>24.90%<br>87.61%                                                                                     |
| 64700<br>650XX<br>655XX<br>657XX<br>66000                                              | Professional Fees<br>Education Office/Dept Material Supp<br>Data Software<br>Maint/Construction Material/Supp                                                                                                                                                                   | 196,530.00<br>686,948.00<br>21,750.00<br>323,645.00                                                                                              | 16,967.02<br>171,045.44<br>19,054.84<br>57,800.16                                                                            | 179,562.98<br>515,902.56<br>2,695.16<br>265,844.84                                                                                              | 8.63%<br>24.90%<br>87.61%<br>17.86%                                                                           |
| 64700<br>650XX<br>655XX<br>657XX<br>66000<br>665XX                                     | Professional Fees<br>Education Office/Dept Material Supp<br>Data Software<br>Maint/Construction Material/Supp<br>Other Materials and Supplies                                                                                                                                   | 196,530.00<br>686,948.00<br>21,750.00<br>323,645.00<br>137,830.00                                                                                | 16,967.02<br>171,045.44<br>19,054.84<br>57,800.16<br>14,244.25                                                               | 179,562.98<br>515,902.56<br>2,695.16<br>265,844.84<br>123,585.75                                                                                | 8.63%<br>24.90%<br>87.61%<br>17.86%<br>10.33%                                                                 |
| 64700<br>650XX<br>655XX<br>657XX<br>66000<br>665XX<br>670XX                            | Professional Fees<br>Education Office/Dept Material Supp<br>Data Software<br>Maint/Construction Material/Supp<br>Other Materials and Supplies<br>Subscriptions/Library                                                                                                          | 196,530.00<br>686,948.00<br>21,750.00<br>323,645.00<br>137,830.00<br>51,635.00                                                                   | 16,967.02<br>171,045.44<br>19,054.84<br>57,800.16<br>14,244.25<br>16,235.24                                                  | 179,562.98<br>515,902.56<br>2,695.16<br>265,844.84<br>123,585.75<br>35,399.76                                                                   | 8.63%<br>24.90%<br>87.61%<br>17.86%<br>10.33%<br>31.44%                                                       |
| 64700<br>650XX<br>655XX<br>6657XX<br>66000<br>665XX<br>670XX<br>675XX                  | Professional Fees<br>Education Office/Dept Material Supp<br>Data Software<br>Maint/Construction Material/Supp<br>Other Materials and Supplies<br>Subscriptions/Library<br>Purchases for Resale                                                                                  | 196,530.00<br>686,948.00<br>21,750.00<br>323,645.00<br>137,830.00<br>51,635.00<br>45,075.00                                                      | 16,967.02<br>171,045.44<br>19,054.84<br>57,800.16<br>14,244.25                                                               | 179,562.98<br>515,902.56<br>2,695.16<br>265,844.84<br>123,585.75<br>35,399.76<br>38,728.96                                                      | 8.63%<br>24.90%<br>87.61%<br>17.86%<br>10.33%<br>31.44%<br>14.08%                                             |
| 64700<br>650XX<br>655XX<br>657XX<br>66000<br>665XX<br>670XX<br>675XX<br>680XX          | Professional Fees<br>Education Office/Dept Material Supp<br>Data Software<br>Maint/Construction Material/Supp<br>Other Materials and Supplies<br>Subscriptions/Library<br>Purchases for Resale<br>Scholarships                                                                  | 196,530.00<br>686,948.00<br>21,750.00<br>323,645.00<br>137,830.00<br>51,635.00<br>45,075.00<br>45,500.00                                         | 16,967.02<br>171,045.44<br>19,054.84<br>57,800.16<br>14,244.25<br>16,235.24<br>6,346.04                                      | 179,562.98<br>515,902.56<br>2,695.16<br>265,844.84<br>123,585.75<br>35,399.76<br>38,728.96<br>45,500.00                                         | 8.63%<br>24.90%<br>87.61%<br>17.86%<br>10.33%<br>31.44%<br>14.08%<br>0.00%                                    |
| 64700<br>650XX<br>655XX<br>6657XX<br>66000<br>665XX<br>670XX<br>675XX                  | Professional Fees<br>Education Office/Dept Material Supp<br>Data Software<br>Maint/Construction Material/Supp<br>Other Materials and Supplies<br>Subscriptions/Library<br>Purchases for Resale<br>Scholarships<br>Transfers and Other Expenses                                  | 196,530.00<br>686,948.00<br>21,750.00<br>323,645.00<br>137,830.00<br>51,635.00<br>45,075.00<br>45,500.00<br>125,000.00                           | 16,967.02<br>171,045.44<br>19,054.84<br>57,800.16<br>14,244.25<br>16,235.24<br>6,346.04<br>8,933.52                          | 179,562.98<br>515,902.56<br>2,695.16<br>265,844.84<br>123,585.75<br>35,399.76<br>38,728.96<br>45,500.00<br>116,066.48                           | 8.63%<br>24.90%<br>87.61%<br>17.86%<br>10.33%<br>31.44%<br>14.08%<br>0.00%<br>7.15%                           |
| 64700<br>650XX<br>655XX<br>657XX<br>66000<br>665XX<br>670XX<br>675XX<br>680XX          | Professional Fees<br>Education Office/Dept Material Supp<br>Data Software<br>Maint/Construction Material/Supp<br>Other Materials and Supplies<br>Subscriptions/Library<br>Purchases for Resale<br>Scholarships                                                                  | 196,530.00<br>686,948.00<br>21,750.00<br>323,645.00<br>137,830.00<br>51,635.00<br>45,075.00<br>45,500.00<br>125,000.00                           | 16,967.02<br>171,045.44<br>19,054.84<br>57,800.16<br>14,244.25<br>16,235.24<br>6,346.04                                      | 179,562.98<br>515,902.56<br>2,695.16<br>265,844.84<br>123,585.75<br>35,399.76<br>38,728.96<br>45,500.00                                         | 2.19%<br>8.63%<br>24.90%<br>87.61%<br>17.86%<br>10.33%<br>31.44%<br>14.08%<br>0.00%<br>7.15%<br><b>24.17%</b> |
| 64700<br>650XX<br>655XX<br>667XX<br>66000<br>665XX<br>670XX<br>675XX<br>680XX<br>69XXX | Professional Fees<br>Education Office/Dept Material Supp<br>Data Software<br>Maint/Construction Material/Supp<br>Other Materials and Supplies<br>Subscriptions/Library<br>Purchases for Resale<br>Scholarships<br>Transfers and Other Expenses<br><b>Total Current Expenses</b> | 196,530.00<br>686,948.00<br>21,750.00<br>323,645.00<br>137,830.00<br>51,635.00<br>45,075.00<br>45,500.00<br>125,000.00<br><b>\$ 5,903,322.00</b> | 16,967.02<br>171,045.44<br>19,054.84<br>57,800.16<br>14,244.25<br>16,235.24<br>6,346.04<br>8,933.52<br><b>\$1,427,108.60</b> | 179,562.98<br>515,902.56<br>2,695.16<br>265,844.84<br>123,585.75<br>35,399.76<br>38,728.96<br>45,500.00<br>116,066.48<br><b>\$ 4,476,213.40</b> | 8.63%<br>24.90%<br>87.61%<br>17.86%<br>10.33%<br>31.44%<br>14.08%<br>0.00%<br>7.15%<br><b>24.17%</b>          |
| 64700<br>650XX<br>655XX<br>657XX<br>66000<br>665XX<br>670XX<br>675XX<br>680XX          | Professional Fees<br>Education Office/Dept Material Supp<br>Data Software<br>Maint/Construction Material/Supp<br>Other Materials and Supplies<br>Subscriptions/Library<br>Purchases for Resale<br>Scholarships<br>Transfers and Other Expenses                                  | 196,530.00<br>686,948.00<br>21,750.00<br>323,645.00<br>137,830.00<br>51,635.00<br>45,075.00<br>45,500.00<br>125,000.00                           | 16,967.02<br>171,045.44<br>19,054.84<br>57,800.16<br>14,244.25<br>16,235.24<br>6,346.04<br>8,933.52                          | 179,562.98<br>515,902.56<br>2,695.16<br>265,844.84<br>123,585.75<br>35,399.76<br>38,728.96<br>45,500.00<br>116,066.48                           | 8.63%<br>24.90%<br>87.61%<br>17.86%<br>10.33%<br>31.44%<br>14.08%<br>0.00%<br>7.15%                           |