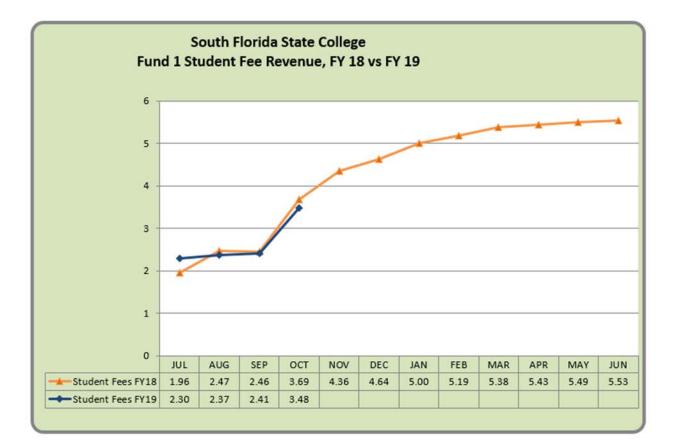

Enclosed for your review are the graphs and a summary of revenues and expenditures compared to budgeted funds within the Operating Budget through October 2018.

| South Florida St  |                                                                               |                  |                            |                  |                    |
|-------------------|-------------------------------------------------------------------------------|------------------|----------------------------|------------------|--------------------|
|                   | penditures for Fund 1                                                         |                  |                            |                  |                    |
| For Month Ende    | d October 31, 2018                                                            |                  |                            |                  | Percentage         |
|                   |                                                                               |                  |                            |                  | Collected/Spent to |
| Code              | Account Title                                                                 | Budget Amount    | Amount                     | Difference       | Date               |
| 401-403XX         | Tuition and Out of State Fees                                                 | 4,210,370.00     | 3,065,722.54               | 1,144,647.46     | 72.819             |
| 401403XX<br>404XX | Lab Fees                                                                      | 489,113.00       | 239,826.91                 | 249,286.09       | 49.039             |
| 404XX             | Technology Fees                                                               | 185,938.00       | 121,752.77                 | 64,185.23        | 65.489             |
|                   | Other Student Fees                                                            | 128,591.00       | 51,631.91                  | 76,959.09        | 40.15%             |
| 416XX             | Grants and Contracts from Counties                                            | 582,800.00       | 51,051.51                  | 582,800.00       | 0.00%              |
| 42110             | FCSPF-General Revenue                                                         | 12,162,902.00    | 4,054,289.51               | 8,108,612.49     | 33.33%             |
| 4215X             | Performance Based Incentive                                                   | 1,558,109.00     | 471,080.84                 | 1,087,028.16     | 30.23%             |
| 42210             | CO&DS Entitlement                                                             | 1,100.00         |                            | 1,100.00         | 0.00%              |
| 42610             | FCSPF-Lottery                                                                 | 3,803,945.00     | 422,661.00                 | 3,381,284.00     | 11.119             |
| 429XX, 439XX      | Indirect Costs Recovered                                                      | 92,750.00        | 25,650.53                  | 67,099.47        | 27.669             |
| 441-44400         | Cash/Non-Cash Contributions and Gifts                                         | 14,000.00        | 87.00                      | 13,913.00        | 0.629              |
| 46400             | Use of College Facilities                                                     | 100,000.00       | 18,367.50                  | 81,632.50        | 18.37%             |
| 466XX, 467XX      | Other Sales and Services                                                      | 269.131.00       | 135,104.65                 | 134,026.35       | 50.20%             |
| 48100             | Interest and Dividends                                                        | 10,000.00        | 7,381.31                   | 2,618.69         | 73.81%             |
| 487XX, 489XX      | Fines and Penalties/Miscellaneous                                             | 117,255.00       | 23,042.60                  | 94,212.40        | 19.65%             |
| 49XXX             | Transfers and Other Revenues                                                  | 200,000.00       | 248.49                     | 199,751.51       | 0.129              |
|                   | Total Revenue                                                                 | \$ 23,926,004.00 | \$ 8,636,847.56            | \$ 15,289,156.44 | 36.10%             |
|                   |                                                                               |                  |                            |                  |                    |
| 51XXX             | Management                                                                    | 1,825,560.00     | 610,283.10                 | 1,215,276.90     | 33.439             |
| 52XXX             | Instructional                                                                 | 4,810,220.00     | 1,209,759.93               | 3,600,460.07     | 25.15%             |
| 53XXX             | Other Professional                                                            | 2,748,874.00     | 938,857.08                 | 1,810,016.92     | 34.15%             |
| 54XXX             | Career Staff                                                                  | 2,457,549.00     | 806,713.82                 | 1,650,835.18     | 32.83%             |
| 56XXX             | Other Professional-Instructional                                              | 1,438,924.00     | 303,684.64                 | 1,135,239.36     | 21.10%             |
| 57XXX             | Other Professional-Tech/Clerical/Trade                                        | 156,599.00       | 37,111.56                  | 119,487.44       | 23.70%             |
| 58XXX             | Student Employment                                                            | 25,000.00        | 1,482.94                   | 23,517.06        | 5.93%              |
| 585XX             | EmployeesAwards                                                               | 328,039.00       |                            | 328,039.00       | 0.00%              |
| 59XXX             | Benefits                                                                      | 4,394,526.00     | 1,207,724.59               | 3,186,801.41     | 27.489             |
|                   | Total Personnel                                                               | \$ 18,185,291.00 | \$ 5,115,617.66            | \$ 13,069,673.34 | 28.13%             |
|                   |                                                                               |                  |                            |                  |                    |
| 605XX             | Travel                                                                        | 288,020.00       | 64,619.64                  | 223,400.36       | 22.44%             |
| 61000             | Freight and Postage                                                           | 18,245.00        | 8,901.97                   | 9,343.03         | 48.79%             |
| 615XX             | Telecommunications                                                            | 61,715.00        | 17,283.07                  | 44,431.93        | 28.00%             |
| 62000             | Printing                                                                      | 34,215.00        | 14,132.17                  | 20,082.83        | 41.30%             |
| 625XX             | Repairs and Maintenance                                                       | 1,048,045.00     | 445,475.47                 | 602,569.53       | 42.51%             |
| 63000             | Rentals                                                                       | 156,570.00       | 57,730.86                  | 98,839.14        | 36.87%             |
| 635XX, 637XX      | Insurance                                                                     | 388,750.00       | 34,823.15                  | 353,926.85       | 8.96%              |
| 640XX             | Utilities                                                                     | 1,455,175.00     | 554,751.62                 | 900,423.38       | 38.12%             |
| 645XX             | Other Services                                                                | 816,394.00       | 282,744.09                 | 533,649.91       | 34.63%             |
| 64700             | Grant Aid                                                                     | 2,280.00         | 3,551.06                   | (1,271.06)       | 155.75%            |
| 650XX             | Professional Fees                                                             | 196,530.00       | 38,097.02                  | 158,432.98       | 19.38%             |
| 655XX             | Education Office/Dept Material Supp                                           | 686,948.00       | 237,338.46                 | 449,609.54       | 34.55%             |
| 657XX             | Data Software                                                                 | 21,750.00        | 24,784.84                  | (3,034.84)       | 113.95%            |
| 66000             | Maint/Construction Material/Supp                                              | 323,645.00       | 93,210.18                  | 230,434.82       | 28.80%             |
| 665XX             | Other Materials and Supplies                                                  | 137,830.00       | 26,531.11                  | 111,298.89       | 19.25%             |
| 670XX             | Subscriptions/Library                                                         | 51,635.00        | 17,677.80                  | 33,957.20        | 34.24%             |
| 675XX             | Purchases for Resale                                                          | 45,075.00        | 8,740.14                   | 36,334.86        | 19.39%             |
| 680XX             | Scholarships                                                                  | 45,500.00        | 16,444.50                  | 29,055.50        | 36.14%             |
| 69XXX             | Transfers and Other Expenses                                                  | 125,000.00       | 11,977.62                  | 113,022.38       | 9.58%              |
|                   | Total Current Expenses                                                        | \$ 5,903,322.00  | \$ 1,958,814.77            | \$ 3,944,507.23  | 33.18%             |
|                   |                                                                               |                  |                            |                  |                    |
|                   |                                                                               | 75 000 00        | 7 711 60                   | 67,288.31        | 10.28%             |
| 706XX             | Minor Equipment >1000<5000                                                    | 75,000.00        | 7,711.69                   | 07,200.31        |                    |
| 706XX<br>71000    | Minor Equipment >1000<5000<br>Furniture and Equipment<br>Total Capital Outlay | 419,997.00       | 95,308.50<br>\$ 103,020.19 | 324,688.50       | 22.69%             |