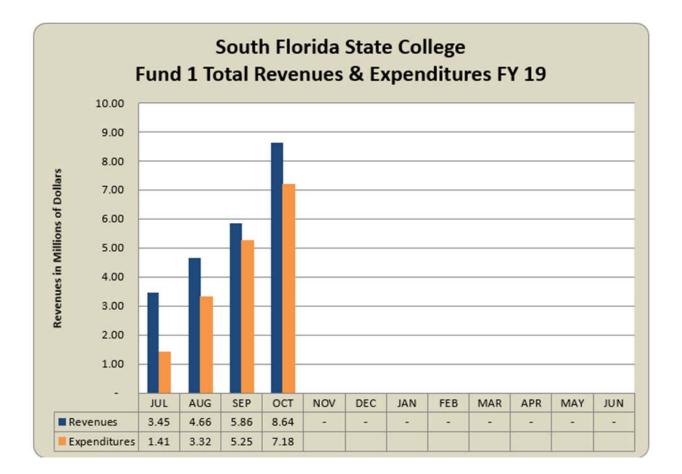

Enclosed for your review are the graphs and a summary of revenues and expenditures compared to budgeted funds within the Operating Budget through October 2018.

| South Florida St  |                                                                               |                  |                            |                  |                    |
|-------------------|-------------------------------------------------------------------------------|------------------|----------------------------|------------------|--------------------|
|                   | penditures for Fund 1                                                         |                  |                            |                  |                    |
| For Month Ende    | d October 31, 2018                                                            |                  |                            |                  | Percentage         |
|                   |                                                                               |                  |                            |                  | Collected/Spent to |
| Code              | Account Title                                                                 | Budget Amount    | Amount                     | Difference       | Date               |
| 401-403XX         | Tuition and Out of State Fees                                                 | 4,210,370.00     | 3,065,722.54               | 1,144,647.46     | 72.819             |
| 401403XX<br>404XX | Lab Fees                                                                      | 489,113.00       | 239,826.91                 | 249,286.09       | 49.039             |
| 404XX             | Technology Fees                                                               | 185,938.00       | 121,752.77                 | 64,185.23        | 65.489             |
|                   | Other Student Fees                                                            | 128,591.00       | 51,631.91                  | 76,959.09        | 40.15%             |
| 416XX             | Grants and Contracts from Counties                                            | 582,800.00       | 51,051.51                  | 582,800.00       | 0.00%              |
| 42110             | FCSPF-General Revenue                                                         | 12,162,902.00    | 4,054,289.51               | 8,108,612.49     | 33.33%             |
| 4215X             | Performance Based Incentive                                                   | 1,558,109.00     | 471,080.84                 | 1,087,028.16     | 30.23%             |
| 42210             | CO&DS Entitlement                                                             | 1,100.00         |                            | 1,100.00         | 0.00%              |
| 42610             | FCSPF-Lottery                                                                 | 3,803,945.00     | 422,661.00                 | 3,381,284.00     | 11.119             |
| 429XX, 439XX      | Indirect Costs Recovered                                                      | 92,750.00        | 25,650.53                  | 67,099.47        | 27.669             |
| 441-44400         | Cash/Non-Cash Contributions and Gifts                                         | 14,000.00        | 87.00                      | 13,913.00        | 0.629              |
| 46400             | Use of College Facilities                                                     | 100,000.00       | 18,367.50                  | 81,632.50        | 18.37%             |
| 466XX, 467XX      | Other Sales and Services                                                      | 269.131.00       | 135,104.65                 | 134,026.35       | 50.20%             |
| 48100             | Interest and Dividends                                                        | 10,000.00        | 7,381.31                   | 2,618.69         | 73.81%             |
| 487XX, 489XX      | Fines and Penalties/Miscellaneous                                             | 117,255.00       | 23,042.60                  | 94,212.40        | 19.65%             |
| 49XXX             | Transfers and Other Revenues                                                  | 200,000.00       | 248.49                     | 199,751.51       | 0.129              |
|                   | Total Revenue                                                                 | \$ 23,926,004.00 | \$ 8,636,847.56            | \$ 15,289,156.44 | 36.10%             |
|                   |                                                                               |                  |                            |                  |                    |
| 51XXX             | Management                                                                    | 1,825,560.00     | 610,283.10                 | 1,215,276.90     | 33.439             |
| 52XXX             | Instructional                                                                 | 4,810,220.00     | 1,209,759.93               | 3,600,460.07     | 25.15%             |
| 53XXX             | Other Professional                                                            | 2,748,874.00     | 938,857.08                 | 1,810,016.92     | 34.15%             |
| 54XXX             | Career Staff                                                                  | 2,457,549.00     | 806,713.82                 | 1,650,835.18     | 32.83%             |
| 56XXX             | Other Professional-Instructional                                              | 1,438,924.00     | 303,684.64                 | 1,135,239.36     | 21.10%             |
| 57XXX             | Other Professional-Tech/Clerical/Trade                                        | 156,599.00       | 37,111.56                  | 119,487.44       | 23.70%             |
| 58XXX             | Student Employment                                                            | 25,000.00        | 1,482.94                   | 23,517.06        | 5.93%              |
| 585XX             | EmployeesAwards                                                               | 328,039.00       |                            | 328,039.00       | 0.00%              |
| 59XXX             | Benefits                                                                      | 4,394,526.00     | 1,207,724.59               | 3,186,801.41     | 27.489             |
|                   | Total Personnel                                                               | \$ 18,185,291.00 | \$ 5,115,617.66            | \$ 13,069,673.34 | 28.13%             |
|                   |                                                                               |                  |                            |                  |                    |
| 605XX             | Travel                                                                        | 288,020.00       | 64,619.64                  | 223,400.36       | 22.44%             |
| 61000             | Freight and Postage                                                           | 18,245.00        | 8,901.97                   | 9,343.03         | 48.79%             |
| 615XX             | Telecommunications                                                            | 61,715.00        | 17,283.07                  | 44,431.93        | 28.00%             |
| 62000             | Printing                                                                      | 34,215.00        | 14,132.17                  | 20,082.83        | 41.30%             |
| 625XX             | Repairs and Maintenance                                                       | 1,048,045.00     | 445,475.47                 | 602,569.53       | 42.51%             |
| 63000             | Rentals                                                                       | 156,570.00       | 57,730.86                  | 98,839.14        | 36.87%             |
| 635XX, 637XX      | Insurance                                                                     | 388,750.00       | 34,823.15                  | 353,926.85       | 8.96%              |
| 640XX             | Utilities                                                                     | 1,455,175.00     | 554,751.62                 | 900,423.38       | 38.12%             |
| 645XX             | Other Services                                                                | 816,394.00       | 282,744.09                 | 533,649.91       | 34.63%             |
| 64700             | Grant Aid                                                                     | 2,280.00         | 3,551.06                   | (1,271.06)       | 155.75%            |
| 650XX             | Professional Fees                                                             | 196,530.00       | 38,097.02                  | 158,432.98       | 19.38%             |
| 655XX             | Education Office/Dept Material Supp                                           | 686,948.00       | 237,338.46                 | 449,609.54       | 34.55%             |
| 657XX             | Data Software                                                                 | 21,750.00        | 24,784.84                  | (3,034.84)       | 113.95%            |
| 66000             | Maint/Construction Material/Supp                                              | 323,645.00       | 93,210.18                  | 230,434.82       | 28.80%             |
| 665XX             | Other Materials and Supplies                                                  | 137,830.00       | 26,531.11                  | 111,298.89       | 19.25%             |
| 670XX             | Subscriptions/Library                                                         | 51,635.00        | 17,677.80                  | 33,957.20        | 34.24%             |
| 675XX             | Purchases for Resale                                                          | 45,075.00        | 8,740.14                   | 36,334.86        | 19.39%             |
| 680XX             | Scholarships                                                                  | 45,500.00        | 16,444.50                  | 29,055.50        | 36.14%             |
| 69XXX             | Transfers and Other Expenses                                                  | 125,000.00       | 11,977.62                  | 113,022.38       | 9.58%              |
|                   | Total Current Expenses                                                        | \$ 5,903,322.00  | \$ 1,958,814.77            | \$ 3,944,507.23  | 33.18%             |
|                   |                                                                               |                  |                            |                  |                    |
|                   |                                                                               | 75 000 00        | 7 711 60                   | 67,288.31        | 10.28%             |
| 706XX             | Minor Equipment >1000<5000                                                    | 75,000.00        | 7,711.69                   | 07,200.31        |                    |
| 706XX<br>71000    | Minor Equipment >1000<5000<br>Furniture and Equipment<br>Total Capital Outlay | 419,997.00       | 95,308.50<br>\$ 103,020.19 | 324,688.50       | 22.69%             |