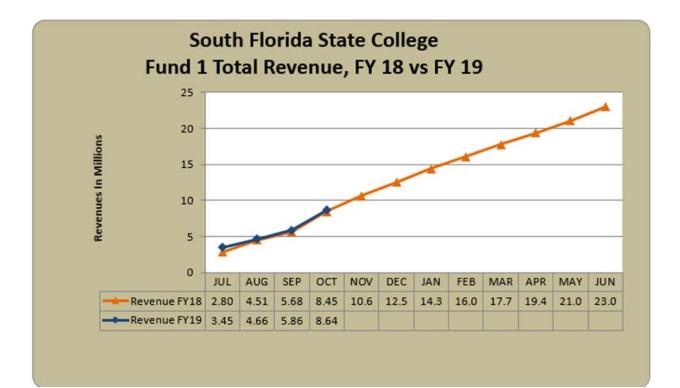

Enclosed for your review are the graphs and a summary of revenues and expenditures compared to budgeted funds within the Operating Budget through October 2018.

| South Florida St  |                                                                               |                  |                            |                  |                    |
|-------------------|-------------------------------------------------------------------------------|------------------|----------------------------|------------------|--------------------|
|                   | penditures for Fund 1                                                         |                  |                            |                  |                    |
| For Month Ende    | d October 31, 2018                                                            |                  |                            |                  | Percentage         |
|                   |                                                                               |                  |                            |                  | Collected/Spent to |
| Code              | Account Title                                                                 | Budget Amount    | Amount                     | Difference       | Date               |
| 401-403XX         | Tuition and Out of State Fees                                                 | 4,210,370.00     | 3,065,722.54               | 1,144,647.46     | 72.819             |
| 401403XX<br>404XX | Lab Fees                                                                      | 489,113.00       | 239,826.91                 | 249,286.09       | 49.039             |
| 404XX             | Technology Fees                                                               | 185,938.00       | 121,752.77                 | 64,185.23        | 65.489             |
|                   | Other Student Fees                                                            | 128,591.00       | 51,631.91                  | 76,959.09        | 40.15%             |
| 416XX             | Grants and Contracts from Counties                                            | 582,800.00       | 51,051.51                  | 582,800.00       | 0.00%              |
| 42110             | FCSPF-General Revenue                                                         | 12,162,902.00    | 4,054,289.51               | 8,108,612.49     | 33.33%             |
| 4215X             | Performance Based Incentive                                                   | 1,558,109.00     | 471,080.84                 | 1,087,028.16     | 30.23%             |
| 42210             | CO&DS Entitlement                                                             | 1,100.00         |                            | 1,100.00         | 0.00%              |
| 42610             | FCSPF-Lottery                                                                 | 3,803,945.00     | 422,661.00                 | 3,381,284.00     | 11.119             |
| 429XX, 439XX      | Indirect Costs Recovered                                                      | 92,750.00        | 25,650.53                  | 67,099.47        | 27.669             |
| 441-44400         | Cash/Non-Cash Contributions and Gifts                                         | 14,000.00        | 87.00                      | 13,913.00        | 0.629              |
| 46400             | Use of College Facilities                                                     | 100,000.00       | 18,367.50                  | 81,632.50        | 18.37%             |
| 466XX, 467XX      | Other Sales and Services                                                      | 269.131.00       | 135,104.65                 | 134,026.35       | 50.20%             |
| 48100             | Interest and Dividends                                                        | 10,000.00        | 7,381.31                   | 2,618.69         | 73.81%             |
| 487XX, 489XX      | Fines and Penalties/Miscellaneous                                             | 117,255.00       | 23,042.60                  | 94,212.40        | 19.65%             |
| 49XXX             | Transfers and Other Revenues                                                  | 200,000.00       | 248.49                     | 199,751.51       | 0.129              |
|                   | Total Revenue                                                                 | \$ 23,926,004.00 | \$ 8,636,847.56            | \$ 15,289,156.44 | 36.10%             |
|                   |                                                                               |                  |                            |                  |                    |
| 51XXX             | Management                                                                    | 1,825,560.00     | 610,283.10                 | 1,215,276.90     | 33.439             |
| 52XXX             | Instructional                                                                 | 4,810,220.00     | 1,209,759.93               | 3,600,460.07     | 25.15%             |
| 53XXX             | Other Professional                                                            | 2,748,874.00     | 938,857.08                 | 1,810,016.92     | 34.15%             |
| 54XXX             | Career Staff                                                                  | 2,457,549.00     | 806,713.82                 | 1,650,835.18     | 32.83%             |
| 56XXX             | Other Professional-Instructional                                              | 1,438,924.00     | 303,684.64                 | 1,135,239.36     | 21.10%             |
| 57XXX             | Other Professional-Tech/Clerical/Trade                                        | 156,599.00       | 37,111.56                  | 119,487.44       | 23.70%             |
| 58XXX             | Student Employment                                                            | 25,000.00        | 1,482.94                   | 23,517.06        | 5.93%              |
| 585XX             | EmployeesAwards                                                               | 328,039.00       |                            | 328,039.00       | 0.00%              |
| 59XXX             | Benefits                                                                      | 4,394,526.00     | 1,207,724.59               | 3,186,801.41     | 27.489             |
|                   | Total Personnel                                                               | \$ 18,185,291.00 | \$ 5,115,617.66            | \$ 13,069,673.34 | 28.13%             |
|                   |                                                                               |                  |                            |                  |                    |
| 605XX             | Travel                                                                        | 288,020.00       | 64,619.64                  | 223,400.36       | 22.44%             |
| 61000             | Freight and Postage                                                           | 18,245.00        | 8,901.97                   | 9,343.03         | 48.79%             |
| 615XX             | Telecommunications                                                            | 61,715.00        | 17,283.07                  | 44,431.93        | 28.00%             |
| 62000             | Printing                                                                      | 34,215.00        | 14,132.17                  | 20,082.83        | 41.30%             |
| 625XX             | Repairs and Maintenance                                                       | 1,048,045.00     | 445,475.47                 | 602,569.53       | 42.51%             |
| 63000             | Rentals                                                                       | 156,570.00       | 57,730.86                  | 98,839.14        | 36.87%             |
| 635XX, 637XX      | Insurance                                                                     | 388,750.00       | 34,823.15                  | 353,926.85       | 8.96%              |
| 640XX             | Utilities                                                                     | 1,455,175.00     | 554,751.62                 | 900,423.38       | 38.12%             |
| 645XX             | Other Services                                                                | 816,394.00       | 282,744.09                 | 533,649.91       | 34.63%             |
| 64700             | Grant Aid                                                                     | 2,280.00         | 3,551.06                   | (1,271.06)       | 155.75%            |
| 650XX             | Professional Fees                                                             | 196,530.00       | 38,097.02                  | 158,432.98       | 19.38%             |
| 655XX             | Education Office/Dept Material Supp                                           | 686,948.00       | 237,338.46                 | 449,609.54       | 34.55%             |
| 657XX             | Data Software                                                                 | 21,750.00        | 24,784.84                  | (3,034.84)       | 113.95%            |
| 66000             | Maint/Construction Material/Supp                                              | 323,645.00       | 93,210.18                  | 230,434.82       | 28.80%             |
| 665XX             | Other Materials and Supplies                                                  | 137,830.00       | 26,531.11                  | 111,298.89       | 19.25%             |
| 670XX             | Subscriptions/Library                                                         | 51,635.00        | 17,677.80                  | 33,957.20        | 34.24%             |
| 675XX             | Purchases for Resale                                                          | 45,075.00        | 8,740.14                   | 36,334.86        | 19.39%             |
| 680XX             | Scholarships                                                                  | 45,500.00        | 16,444.50                  | 29,055.50        | 36.14%             |
| 69XXX             | Transfers and Other Expenses                                                  | 125,000.00       | 11,977.62                  | 113,022.38       | 9.58%              |
|                   | Total Current Expenses                                                        | \$ 5,903,322.00  | \$ 1,958,814.77            | \$ 3,944,507.23  | 33.18%             |
|                   |                                                                               |                  |                            |                  |                    |
|                   |                                                                               | 75 000 00        | 7 711 60                   | 67,288.31        | 10.28%             |
| 706XX             | Minor Equipment >1000<5000                                                    | 75,000.00        | 7,711.69                   | 07,200.31        |                    |
| 706XX<br>71000    | Minor Equipment >1000<5000<br>Furniture and Equipment<br>Total Capital Outlay | 419,997.00       | 95,308.50<br>\$ 103,020.19 | 324,688.50       | 22.69%             |