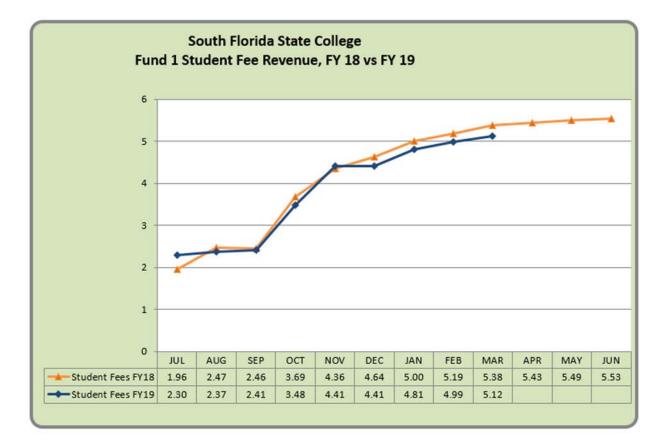

### 9.1 Financial Report

Ms. Lee reported on the financial graphs and a summary of revenue and expenditures compared to budgeted funds within the Operating Budget through February 2019. (EXHIBIT "G")

Mr. Little added that Mrs. Puckorius has reviewed both January and February 2019 financial reports. He stated that he appreciates Mrs. Puckorius' review and inquires of the reports prior to DBOT meetings. Ms. Lee shared that SFSC has received another payment from the Florida Lottery.