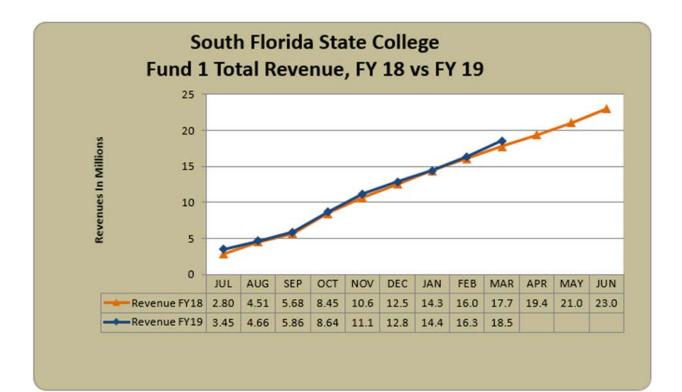

### 9.1 Financial Report

Ms. Lee reported on the financial graphs and a summary of revenue and expenditures compared to budgeted funds within the Operating Budget through February 2019. (EXHIBIT "G")

Mr. Little added that Mrs. Puckorius has reviewed both January and February 2019 financial reports. He stated that he appreciates Mrs. Puckorius' review and inquires of the reports prior to DBOT meetings. Ms. Lee shared that SFSC has received another payment from the Florida Lottery.