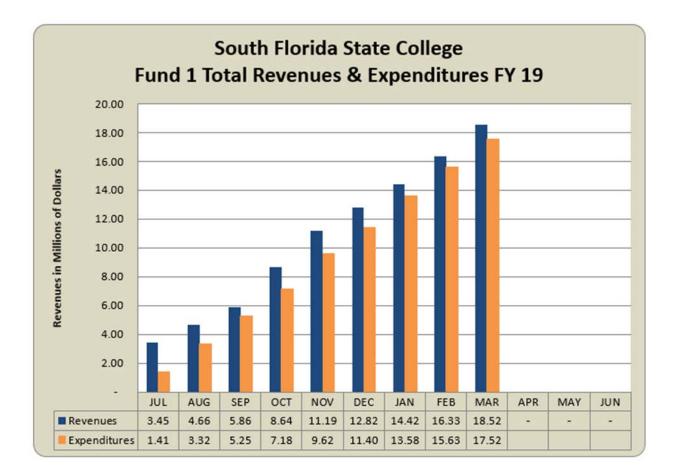

### 9.1 Financial Report

Ms. Lee reported on the financial graphs and a summary of revenue and expenditures compared to budgeted funds within the Operating Budget through February 2019. (EXHIBIT "G")

Mr. Little added that Mrs. Puckorius has reviewed both January and February 2019 financial reports. He stated that he appreciates Mrs. Puckorius' review and inquires of the reports prior to DBOT meetings. Ms. Lee shared that SFSC has received another payment from the Florida Lottery.