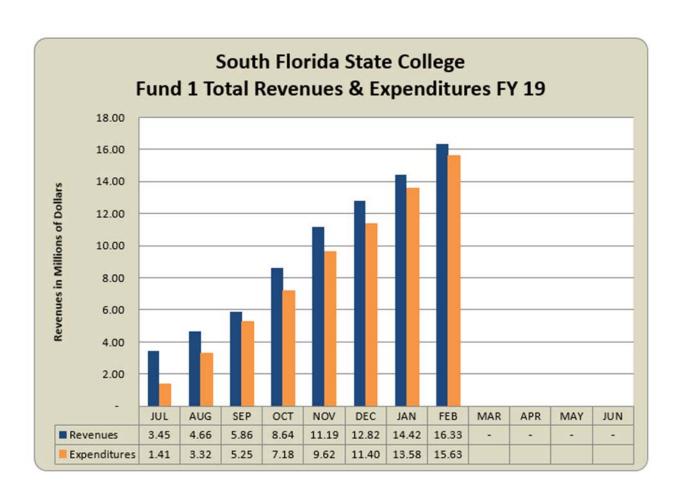

Enclosed for your review are the graphs and a summary of revenues and expenditures compared to budgeted funds within the Operating Budget through

February 2019.

| South Florida St | penditures for Fund 1                         |                             |                             |                                         |                                  |
|------------------|-----------------------------------------------|-----------------------------|-----------------------------|-----------------------------------------|----------------------------------|
|                  | d February 28, 2019                           |                             |                             |                                         |                                  |
| Por Month Ende   | u residary 20, 2015                           |                             |                             |                                         | Percentage<br>Collected/Spent to |
| Code             | Account Title                                 | <b>Budget Amount</b>        | Amount                      | Difference                              | Date                             |
| 401-403XX        | Tuition and Out of State Fees                 | 4,210,370.00                | 4,302,443.29                | (92,073.29)                             | 102.19%                          |
| 404XX            | Lab Fees                                      | 489,113.00                  | 427,894.78                  | 61,218.22                               | 87.489                           |
| 408XX            | Technology Fees                               | 185,938.00                  | 87,989.74                   | 97,948.26                               | 47.329                           |
| 105-407XX, 409X  | Other Student Fees                            | 128,591.00                  | 173,658.46                  | (45,067.46)                             | 135.05%                          |
| 416XX            | Grants and Contracts from Counties            | 582,800.00                  | 50,000.00                   | 532,800.00                              | 8.58%                            |
| 42110            | FCSPF-General Revenue                         | 12,162,902.00               | 8,108,568.51                | 4,054,333.49                            | 66.67%                           |
| 4215X            | Performance Based Incentive                   | 1,558,109.00                | 942,116.84                  | 615,992.16                              | 60.47%                           |
| 42210            | CO&DS Entitlement                             | 1,100.00                    |                             | 1,100.00                                | 0.00%                            |
| 42610            | FCSPF-Lottery                                 | 3,803,945.00                | 1,690,644.00                | 2,113,301.00                            | 44.44%                           |
| 429XX, 439XX     | Indirect Costs Recovered                      | 92,750.00                   | 55,320.31                   | 37,429.69                               | 59.64%                           |
| 441-44400        | Cash/Non-Cash Contributions and Gifts         | 14,000.00                   | 90,437.60                   | (76,437.60)                             | 645.98%                          |
| 46400            | Use of College Facilities                     | 100,000.00                  | 55,689.71                   | 44,310.29                               | 55.69%                           |
| 466XX, 467XX     | Other Sales and Services                      | 269,131.00                  | 303,436.70                  | (34,305.70)                             | 112.75%                          |
| 48100            | Interest and Dividends                        | 10,000.00                   | 9,839.49                    | 160.51                                  | 98.39%                           |
| 487XX, 489XX     | Fines and Penalties/Miscellaneous             | 117,255.00                  | 28,953.48                   | 88,301.52                               | 24.69%                           |
| 49XXX            | Transfers and Other Revenues                  | 200,000.00                  | 325.88                      | 199,674.12                              | 0.16%                            |
|                  | Total Revenue                                 | \$ 23,926,004.00            | \$ 16,327,318.78            | \$ 7,598,685.22                         | 68.24%                           |
|                  |                                               |                             |                             |                                         |                                  |
| 51XXX            | Management                                    | 1,825,560.00                | 1,218,696.31                | 606,863.69                              | 66.76%                           |
| 52XXX            | Instructional                                 | 4,810,220.00                | 2,743,170.47                | 2,067,049.53                            | 57.03%                           |
| 53XXX            | Other Professional                            | 2,748,874.00                | 1,873,452.81                | 875,421.19                              | 68.15%                           |
| 54XXX            | Career Staff                                  | 2,457,549.00                | 1,640,262.57                | 817,286.43                              | 66.74%                           |
| 56XXX            | Other Professional-Instructional              | 1,438,924.00                | 743,001.94                  | 695,922.06                              | 51.64%                           |
| 57XXX            | Other Professional-Tech/Clerical/Trade        | 156,599.00                  | 87,769.01                   | 68,829.99                               | 56.05%                           |
| 58XXX            | Student Employment                            | 25,000.00                   | 5,035.27                    | 19,964.73                               | 20.14%                           |
| 585XX            | Employees Awards                              | 328,039.00                  | 324,825.42                  | 3,213.58                                | 99.02%                           |
| 59XXX            | Benefits                                      | 4,394,526.00                | 2,597,652.11                | 1,796,873.89                            | 59.11%                           |
|                  |                                               | \$ 18,185,291.00            | \$ 11,233,865.91            | \$ 6,951,425.09                         | 61.77%                           |
|                  |                                               | ·,,                         | , , ,                       | , ,,,,,,,,,,,,,,,,,,,,,,,,,,,,,,,,,,,,, |                                  |
| 605XX            | Travel                                        | 288,020.00                  | 139,071.73                  | 148,948.27                              | 48.29%                           |
| 61000            | Freight and Postage                           | 18,245.00                   | 12,744.49                   | 5,500.51                                | 69.85%                           |
| 615XX            | Telecommunications                            | 61,715.00                   | 36,993.46                   | 24,721.54                               | 59.94%                           |
| 62000            | Printing                                      | 34,215.00                   | 29,856.22                   | 4,358.78                                | 87.26%                           |
| 625XX            | Repairs and Maintenance                       | 1,048,045.00                | 750,909.56                  | 297,135.44                              | 71.65%                           |
| 63000            | Rentals                                       | 156,570.00                  | 101,217.00                  | 55,353.00                               | 64.65%                           |
| 635XX, 637XX     | Insurance                                     | 388,750.00                  | 391,043.44                  | (2,293.44)                              | 100.59%                          |
| 640XX            | Utilities                                     | 1,455,175.00                | 1,092,997.14                | 362,177.86                              | 75.11%                           |
| 645XX            | Other Services                                | 816,394.00                  | 512,999.21                  | 303,394.79                              | 62.84%                           |
| 64700            | Grant Aid                                     | 2,280.00                    | 4,939.46                    | (2,659.46)                              | 216.64%                          |
| 650XX            | Professional Fees                             | 196,530.00                  | 139,741.40                  | 56,788.60                               | 71.10%                           |
| 655XX            | Education Office/Dept Material Supp           | 686,948.00                  | 436,575.45                  | 250,372.55                              | 63.55%                           |
| 657XX            | Data Software                                 | 21,750.00                   | 43,908.69                   | (22,158.69)                             | 201.88%                          |
| 66000            | Maint/Construction Material/Supp              | 323,645.00                  | 188,279.35                  | 135,365.65                              | 58.17%                           |
| 665XX            | Other Materials and Supplies                  | 137,830.00                  | 63,235.66                   | 74,594.34                               | 45.88%                           |
| 670XX            | Subscriptions/Library                         | 51,635.00                   | 46,831.99                   | 4,803.01                                | 90.70%                           |
| 675XX            | Purchases for Resale                          | 45,075.00                   | 21,626.50                   | 23,448.50                               | 47.98%                           |
| 680XX            | Scholarships                                  | 45,500.00                   | 31,287.00                   | 14,213.00                               | 68.76%                           |
| 69XXX            | Transfers and Other Expenses                  | 125,000.00                  | 13,841.38                   | 111,158.62                              | 11.07%                           |
| 09///            | Total Current Expenses                        |                             | \$ 4,058,099.13             | \$ 1,845,222.87                         |                                  |
|                  | Total Current Expenses                        | w 0,300,322.00              | ₩ ₩,UUO,UBB.IJ              | ₩ 1,040,222.0 <i>1</i>                  | 68.74%                           |
| 70000            | Minor Equipment > 4000 - 5000                 | 7F 000 00                   | 4F 460 F0                   | E0 000 40                               | 20.220                           |
|                  | Minor Equipment >1000<5000                    | 75,000.00                   | 15,163.58                   | 59,836.42                               | 20.22%                           |
| 706XX            |                                               | 440 007 00                  | 224 500 70                  | OE 107 20                               | 77 200                           |
| 71000            | Furniture and Equipment  Total Capital Outlay | 419,997.00<br>\$ 494,997.00 | 324,589.70<br>\$ 339,753.28 | 95,407.30<br><b>\$ 155,243.72</b>       | 77.28%<br><b>68.64%</b>          |