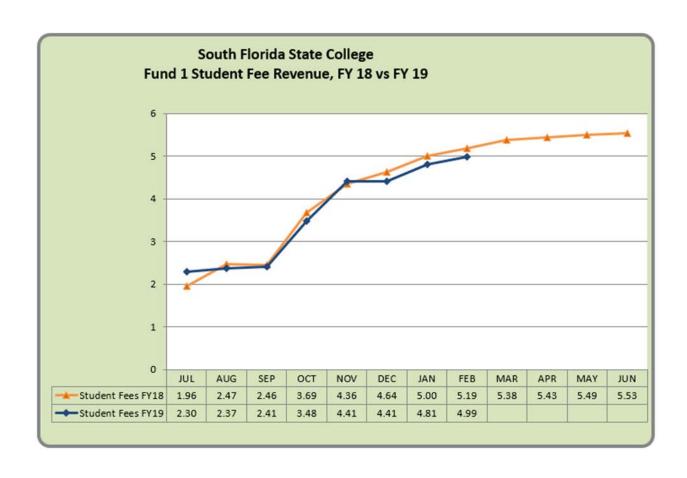

Enclosed for your review are the graphs and a summary of revenues and expenditures compared to budgeted funds within the Operating Budget through

February 2019.

| South Florida St | penditures for Fund 1                         |                             |                             |                                         |                                  |
|------------------|-----------------------------------------------|-----------------------------|-----------------------------|-----------------------------------------|----------------------------------|
|                  | d February 28, 2019                           |                             |                             |                                         |                                  |
| Por Month Ende   | u residary 20, 2015                           |                             |                             |                                         | Percentage<br>Collected/Spent to |
| Code             | Account Title                                 | <b>Budget Amount</b>        | Amount                      | Difference                              | Date                             |
| 401-403XX        | Tuition and Out of State Fees                 | 4,210,370.00                | 4,302,443.29                | (92,073.29)                             | 102.19%                          |
| 404XX            | Lab Fees                                      | 489,113.00                  | 427,894.78                  | 61,218.22                               | 87.489                           |
| 408XX            | Technology Fees                               | 185,938.00                  | 87,989.74                   | 97,948.26                               | 47.329                           |
| 105-407XX, 409X  | Other Student Fees                            | 128,591.00                  | 173,658.46                  | (45,067.46)                             | 135.05%                          |
| 416XX            | Grants and Contracts from Counties            | 582,800.00                  | 50,000.00                   | 532,800.00                              | 8.58%                            |
| 42110            | FCSPF-General Revenue                         | 12,162,902.00               | 8,108,568.51                | 4,054,333.49                            | 66.67%                           |
| 4215X            | Performance Based Incentive                   | 1,558,109.00                | 942,116.84                  | 615,992.16                              | 60.47%                           |
| 42210            | CO&DS Entitlement                             | 1,100.00                    |                             | 1,100.00                                | 0.00%                            |
| 42610            | FCSPF-Lottery                                 | 3,803,945.00                | 1,690,644.00                | 2,113,301.00                            | 44.44%                           |
| 429XX, 439XX     | Indirect Costs Recovered                      | 92,750.00                   | 55,320.31                   | 37,429.69                               | 59.64%                           |
| 441-44400        | Cash/Non-Cash Contributions and Gifts         | 14,000.00                   | 90,437.60                   | (76,437.60)                             | 645.98%                          |
| 46400            | Use of College Facilities                     | 100,000.00                  | 55,689.71                   | 44,310.29                               | 55.69%                           |
| 466XX, 467XX     | Other Sales and Services                      | 269,131.00                  | 303,436.70                  | (34,305.70)                             | 112.75%                          |
| 48100            | Interest and Dividends                        | 10,000.00                   | 9,839.49                    | 160.51                                  | 98.39%                           |
| 487XX, 489XX     | Fines and Penalties/Miscellaneous             | 117,255.00                  | 28,953.48                   | 88,301.52                               | 24.69%                           |
| 49XXX            | Transfers and Other Revenues                  | 200,000.00                  | 325.88                      | 199,674.12                              | 0.16%                            |
|                  | Total Revenue                                 | \$ 23,926,004.00            | \$ 16,327,318.78            | \$ 7,598,685.22                         | 68.24%                           |
|                  |                                               |                             |                             |                                         |                                  |
| 51XXX            | Management                                    | 1,825,560.00                | 1,218,696.31                | 606,863.69                              | 66.76%                           |
| 52XXX            | Instructional                                 | 4,810,220.00                | 2,743,170.47                | 2,067,049.53                            | 57.03%                           |
| 53XXX            | Other Professional                            | 2,748,874.00                | 1,873,452.81                | 875,421.19                              | 68.15%                           |
| 54XXX            | Career Staff                                  | 2,457,549.00                | 1,640,262.57                | 817,286.43                              | 66.74%                           |
| 56XXX            | Other Professional-Instructional              | 1,438,924.00                | 743,001.94                  | 695,922.06                              | 51.64%                           |
| 57XXX            | Other Professional-Tech/Clerical/Trade        | 156,599.00                  | 87,769.01                   | 68,829.99                               | 56.05%                           |
| 58XXX            | Student Employment                            | 25,000.00                   | 5,035.27                    | 19,964.73                               | 20.14%                           |
| 585XX            | Employees Awards                              | 328,039.00                  | 324,825.42                  | 3,213.58                                | 99.02%                           |
| 59XXX            | Benefits                                      | 4,394,526.00                | 2,597,652.11                | 1,796,873.89                            | 59.11%                           |
|                  |                                               | \$ 18,185,291.00            | \$ 11,233,865.91            | \$ 6,951,425.09                         | 61.77%                           |
|                  |                                               | ·,,                         | , , ,                       | , ,,,,,,,,,,,,,,,,,,,,,,,,,,,,,,,,,,,,, |                                  |
| 605XX            | Travel                                        | 288,020.00                  | 139,071.73                  | 148,948.27                              | 48.29%                           |
| 61000            | Freight and Postage                           | 18,245.00                   | 12,744.49                   | 5,500.51                                | 69.85%                           |
| 615XX            | Telecommunications                            | 61,715.00                   | 36,993.46                   | 24,721.54                               | 59.94%                           |
| 62000            | Printing                                      | 34,215.00                   | 29,856.22                   | 4,358.78                                | 87.26%                           |
| 625XX            | Repairs and Maintenance                       | 1,048,045.00                | 750,909.56                  | 297,135.44                              | 71.65%                           |
| 63000            | Rentals                                       | 156,570.00                  | 101,217.00                  | 55,353.00                               | 64.65%                           |
| 635XX, 637XX     | Insurance                                     | 388,750.00                  | 391,043.44                  | (2,293.44)                              | 100.59%                          |
| 640XX            | Utilities                                     | 1,455,175.00                | 1,092,997.14                | 362,177.86                              | 75.11%                           |
| 645XX            | Other Services                                | 816,394.00                  | 512,999.21                  | 303,394.79                              | 62.84%                           |
| 64700            | Grant Aid                                     | 2,280.00                    | 4,939.46                    | (2,659.46)                              | 216.64%                          |
| 650XX            | Professional Fees                             | 196,530.00                  | 139,741.40                  | 56,788.60                               | 71.10%                           |
| 655XX            | Education Office/Dept Material Supp           | 686,948.00                  | 436,575.45                  | 250,372.55                              | 63.55%                           |
| 657XX            | Data Software                                 | 21,750.00                   | 43,908.69                   | (22,158.69)                             | 201.88%                          |
| 66000            | Maint/Construction Material/Supp              | 323,645.00                  | 188,279.35                  | 135,365.65                              | 58.17%                           |
| 665XX            | Other Materials and Supplies                  | 137,830.00                  | 63,235.66                   | 74,594.34                               | 45.88%                           |
| 670XX            | Subscriptions/Library                         | 51,635.00                   | 46,831.99                   | 4,803.01                                | 90.70%                           |
| 675XX            | Purchases for Resale                          | 45,075.00                   | 21,626.50                   | 23,448.50                               | 47.98%                           |
| 680XX            | Scholarships                                  | 45,500.00                   | 31,287.00                   | 14,213.00                               | 68.76%                           |
| 69XXX            | Transfers and Other Expenses                  | 125,000.00                  | 13,841.38                   | 111,158.62                              | 11.07%                           |
| 09///            | Total Current Expenses                        |                             | \$ 4,058,099.13             | \$ 1,845,222.87                         |                                  |
|                  | Total Current Expenses                        | w 0,300,322.00              | ₩ ₩,UUO,UBB.IJ              | ₩ 1,040,222.0 <i>1</i>                  | 68.74%                           |
| 70000            | Minor Equipment > 4000 - 5000                 | 7F 000 00                   | 4F 460 F0                   | E0 000 40                               | 20.220                           |
|                  | Minor Equipment >1000<5000                    | 75,000.00                   | 15,163.58                   | 59,836.42                               | 20.22%                           |
| 706XX            |                                               | 440 007 00                  | 224 500 70                  | OE 107 20                               | 77 200                           |
| 71000            | Furniture and Equipment  Total Capital Outlay | 419,997.00<br>\$ 494,997.00 | 324,589.70<br>\$ 339,753.28 | 95,407.30<br><b>\$ 155,243.72</b>       | 77.28%<br><b>68.64%</b>          |