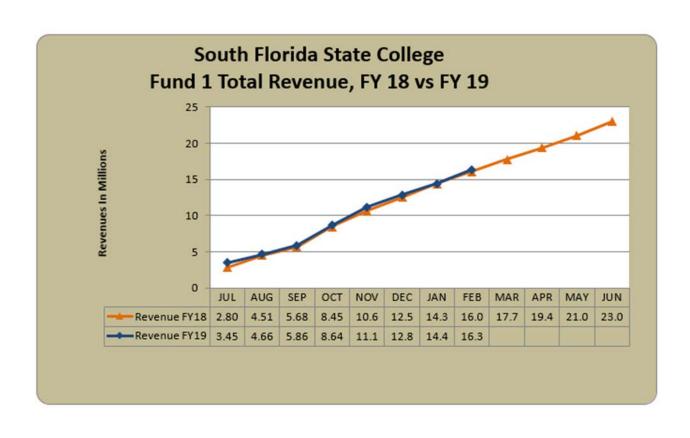

Enclosed for your review are the graphs and a summary of revenues and expenditures compared to budgeted funds within the Operating Budget through

February 2019.

| South Florida St | penditures for Fund 1                         |                             |                             |                                         |                                  |
|------------------|-----------------------------------------------|-----------------------------|-----------------------------|-----------------------------------------|----------------------------------|
|                  | d February 28, 2019                           |                             |                             |                                         |                                  |
| Por Month Ende   | u residary 20, 2015                           |                             |                             |                                         | Percentage<br>Collected/Spent to |
| Code             | Account Title                                 | <b>Budget Amount</b>        | Amount                      | Difference                              | Date                             |
| 401-403XX        | Tuition and Out of State Fees                 | 4,210,370.00                | 4,302,443.29                | (92,073.29)                             | 102.19%                          |
| 404XX            | Lab Fees                                      | 489,113.00                  | 427,894.78                  | 61,218.22                               | 87.489                           |
| 408XX            | Technology Fees                               | 185,938.00                  | 87,989.74                   | 97,948.26                               | 47.329                           |
| 105-407XX, 409X  | Other Student Fees                            | 128,591.00                  | 173,658.46                  | (45,067.46)                             | 135.05%                          |
| 416XX            | Grants and Contracts from Counties            | 582,800.00                  | 50,000.00                   | 532,800.00                              | 8.58%                            |
| 42110            | FCSPF-General Revenue                         | 12,162,902.00               | 8,108,568.51                | 4,054,333.49                            | 66.67%                           |
| 4215X            | Performance Based Incentive                   | 1,558,109.00                | 942,116.84                  | 615,992.16                              | 60.47%                           |
| 42210            | CO&DS Entitlement                             | 1,100.00                    |                             | 1,100.00                                | 0.00%                            |
| 42610            | FCSPF-Lottery                                 | 3,803,945.00                | 1,690,644.00                | 2,113,301.00                            | 44.44%                           |
| 429XX, 439XX     | Indirect Costs Recovered                      | 92,750.00                   | 55,320.31                   | 37,429.69                               | 59.64%                           |
| 441-44400        | Cash/Non-Cash Contributions and Gifts         | 14,000.00                   | 90,437.60                   | (76,437.60)                             | 645.98%                          |
| 46400            | Use of College Facilities                     | 100,000.00                  | 55,689.71                   | 44,310.29                               | 55.69%                           |
| 466XX, 467XX     | Other Sales and Services                      | 269,131.00                  | 303,436.70                  | (34,305.70)                             | 112.75%                          |
| 48100            | Interest and Dividends                        | 10,000.00                   | 9,839.49                    | 160.51                                  | 98.39%                           |
| 487XX, 489XX     | Fines and Penalties/Miscellaneous             | 117,255.00                  | 28,953.48                   | 88,301.52                               | 24.69%                           |
| 49XXX            | Transfers and Other Revenues                  | 200,000.00                  | 325.88                      | 199,674.12                              | 0.16%                            |
|                  | Total Revenue                                 | \$ 23,926,004.00            | \$ 16,327,318.78            | \$ 7,598,685.22                         | 68.24%                           |
|                  |                                               |                             |                             |                                         |                                  |
| 51XXX            | Management                                    | 1,825,560.00                | 1,218,696.31                | 606,863.69                              | 66.76%                           |
| 52XXX            | Instructional                                 | 4,810,220.00                | 2,743,170.47                | 2,067,049.53                            | 57.03%                           |
| 53XXX            | Other Professional                            | 2,748,874.00                | 1,873,452.81                | 875,421.19                              | 68.15%                           |
| 54XXX            | Career Staff                                  | 2,457,549.00                | 1,640,262.57                | 817,286.43                              | 66.74%                           |
| 56XXX            | Other Professional-Instructional              | 1,438,924.00                | 743,001.94                  | 695,922.06                              | 51.64%                           |
| 57XXX            | Other Professional-Tech/Clerical/Trade        | 156,599.00                  | 87,769.01                   | 68,829.99                               | 56.05%                           |
| 58XXX            | Student Employment                            | 25,000.00                   | 5,035.27                    | 19,964.73                               | 20.14%                           |
| 585XX            | Employees Awards                              | 328,039.00                  | 324,825.42                  | 3,213.58                                | 99.02%                           |
| 59XXX            | Benefits                                      | 4,394,526.00                | 2,597,652.11                | 1,796,873.89                            | 59.11%                           |
|                  |                                               | \$ 18,185,291.00            | \$ 11,233,865.91            | \$ 6,951,425.09                         | 61.77%                           |
|                  |                                               | ·,,                         | , , ,                       | , ,,,,,,,,,,,,,,,,,,,,,,,,,,,,,,,,,,,,, |                                  |
| 605XX            | Travel                                        | 288,020.00                  | 139,071.73                  | 148,948.27                              | 48.29%                           |
| 61000            | Freight and Postage                           | 18,245.00                   | 12,744.49                   | 5,500.51                                | 69.85%                           |
| 615XX            | Telecommunications                            | 61,715.00                   | 36,993.46                   | 24,721.54                               | 59.94%                           |
| 62000            | Printing                                      | 34,215.00                   | 29,856.22                   | 4,358.78                                | 87.26%                           |
| 625XX            | Repairs and Maintenance                       | 1,048,045.00                | 750,909.56                  | 297,135.44                              | 71.65%                           |
| 63000            | Rentals                                       | 156,570.00                  | 101,217.00                  | 55,353.00                               | 64.65%                           |
| 635XX, 637XX     | Insurance                                     | 388,750.00                  | 391,043.44                  | (2,293.44)                              | 100.59%                          |
| 640XX            | Utilities                                     | 1,455,175.00                | 1,092,997.14                | 362,177.86                              | 75.11%                           |
| 645XX            | Other Services                                | 816,394.00                  | 512,999.21                  | 303,394.79                              | 62.84%                           |
| 64700            | Grant Aid                                     | 2,280.00                    | 4,939.46                    | (2,659.46)                              | 216.64%                          |
| 650XX            | Professional Fees                             | 196,530.00                  | 139,741.40                  | 56,788.60                               | 71.10%                           |
| 655XX            | Education Office/Dept Material Supp           | 686,948.00                  | 436,575.45                  | 250,372.55                              | 63.55%                           |
| 657XX            | Data Software                                 | 21,750.00                   | 43,908.69                   | (22,158.69)                             | 201.88%                          |
| 66000            | Maint/Construction Material/Supp              | 323,645.00                  | 188,279.35                  | 135,365.65                              | 58.17%                           |
| 665XX            | Other Materials and Supplies                  | 137,830.00                  | 63,235.66                   | 74,594.34                               | 45.88%                           |
| 670XX            | Subscriptions/Library                         | 51,635.00                   | 46,831.99                   | 4,803.01                                | 90.70%                           |
| 675XX            | Purchases for Resale                          | 45,075.00                   | 21,626.50                   | 23,448.50                               | 47.98%                           |
| 680XX            | Scholarships                                  | 45,500.00                   | 31,287.00                   | 14,213.00                               | 68.76%                           |
| 69XXX            | Transfers and Other Expenses                  | 125,000.00                  | 13,841.38                   | 111,158.62                              | 11.07%                           |
| 09///            | Total Current Expenses                        |                             | \$ 4,058,099.13             | \$ 1,845,222.87                         |                                  |
|                  | Total Current Expenses                        | w 0,300,322.00              | ₩ ₩,UUO,UBB.IJ              | ₩ 1,040,222.0 <i>1</i>                  | 68.74%                           |
| 70000            | Minor Equipment > 4000 - 5000                 | 7F 000 00                   | 4F 460 F0                   | E0 000 40                               | 20.220                           |
|                  | Minor Equipment >1000<5000                    | 75,000.00                   | 15,163.58                   | 59,836.42                               | 20.22%                           |
| 706XX            |                                               | 440 007 00                  | 224 500 70                  | OE 107 20                               | 77 200                           |
| 71000            | Furniture and Equipment  Total Capital Outlay | 419,997.00<br>\$ 494,997.00 | 324,589.70<br>\$ 339,753.28 | 95,407.30<br><b>\$ 155,243.72</b>       | 77.28%<br><b>68.64%</b>          |