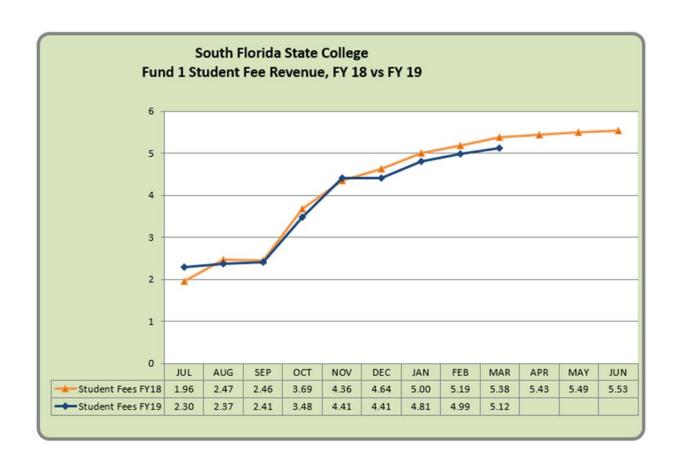

Enclosed for your review are the graphs and a summary of revenues and expenditures compared to budgeted funds within the Operating Budget through

March 2019.

| South Florida St                                                                       | penditures for Fund 1                                                                                                                                                                                                                                                    |                                                                                                                                           |                                                                                                                                         |                                                                                                                                          |                                                                                                |
|----------------------------------------------------------------------------------------|--------------------------------------------------------------------------------------------------------------------------------------------------------------------------------------------------------------------------------------------------------------------------|-------------------------------------------------------------------------------------------------------------------------------------------|-----------------------------------------------------------------------------------------------------------------------------------------|------------------------------------------------------------------------------------------------------------------------------------------|------------------------------------------------------------------------------------------------|
|                                                                                        | ed March 31, 2019                                                                                                                                                                                                                                                        |                                                                                                                                           |                                                                                                                                         |                                                                                                                                          |                                                                                                |
|                                                                                        |                                                                                                                                                                                                                                                                          |                                                                                                                                           |                                                                                                                                         |                                                                                                                                          | Percentage<br>Collected/Spent                                                                  |
| Code                                                                                   | Account Title                                                                                                                                                                                                                                                            | Budget Amount                                                                                                                             | Amount                                                                                                                                  | Difference                                                                                                                               | Date                                                                                           |
| 401-403XX                                                                              | Tuition and Out of State Fees                                                                                                                                                                                                                                            | 4,210,370.00                                                                                                                              | 4,419,650.96                                                                                                                            | (209,280.96)                                                                                                                             |                                                                                                |
| 404XX                                                                                  | Lab Fees                                                                                                                                                                                                                                                                 | 489,113.00                                                                                                                                | 427,220.37                                                                                                                              | 61,892.63                                                                                                                                | 87.35                                                                                          |
| 408XX                                                                                  | Technology Fees                                                                                                                                                                                                                                                          | 185,938.00                                                                                                                                | 177,754.12                                                                                                                              | 8,183.88                                                                                                                                 | 95.60                                                                                          |
| 105-407XX, 409X                                                                        | Other Student Fees                                                                                                                                                                                                                                                       | 128,591.00                                                                                                                                | 97,201.33                                                                                                                               | 31,389.67                                                                                                                                | 75.59                                                                                          |
| 416XX                                                                                  | Grants and Contracts from Counties                                                                                                                                                                                                                                       | 582,800.00                                                                                                                                | 75,000.00                                                                                                                               | 507,800.00                                                                                                                               | 12.87                                                                                          |
| 42110                                                                                  | FCSPF-General Revenue                                                                                                                                                                                                                                                    | 12,162,902.00                                                                                                                             | 9,122,160.51                                                                                                                            | 3,040,741.49                                                                                                                             | 75.00                                                                                          |
| 4215X                                                                                  | Performance Based Incentive                                                                                                                                                                                                                                              | 1,558,109.00                                                                                                                              | 1,059,875.84                                                                                                                            | 498,233.16                                                                                                                               | 68.02                                                                                          |
| 42210                                                                                  | CO&DS Entitlement                                                                                                                                                                                                                                                        | 1,100.00                                                                                                                                  |                                                                                                                                         | 1,100.00                                                                                                                                 | 0.00                                                                                           |
| 42610                                                                                  | FCSPF-Lottery                                                                                                                                                                                                                                                            | 3,803,945.00                                                                                                                              | 2,535,966.00                                                                                                                            | 1,267,979.00                                                                                                                             | 66.67                                                                                          |
| 429XX, 439XX                                                                           | Indirect Costs Recovered                                                                                                                                                                                                                                                 | 92,750.00                                                                                                                                 | 76,684.99                                                                                                                               | 16,065.01                                                                                                                                | 82.68                                                                                          |
| 441-44400                                                                              | Cash/Non-Cash Contributions and Gifts                                                                                                                                                                                                                                    | 14,000.00                                                                                                                                 | 90,937.60                                                                                                                               | (76,937.60)                                                                                                                              | 649.55                                                                                         |
| 46400                                                                                  | Use of College Facilities                                                                                                                                                                                                                                                | 100,000.00                                                                                                                                | 65,182.39                                                                                                                               | 34,817.61                                                                                                                                | 65.18                                                                                          |
| 466XX, 467XX                                                                           | Other Sales and Services                                                                                                                                                                                                                                                 | 269,131.00                                                                                                                                | 321,807.58                                                                                                                              | (52,676.58)                                                                                                                              |                                                                                                |
| 48100                                                                                  | Interest and Dividends                                                                                                                                                                                                                                                   | 10,000.00                                                                                                                                 | 19,560.27                                                                                                                               | (9,560.27)                                                                                                                               |                                                                                                |
| 487XX, 489XX                                                                           | Fines and Penalties/Miscellaneous                                                                                                                                                                                                                                        | 117,255.00                                                                                                                                | 29,805.04                                                                                                                               | 87,449.96                                                                                                                                | 25.42                                                                                          |
| 49XXX                                                                                  | Transfers and Other Revenues                                                                                                                                                                                                                                             | 200,000.00                                                                                                                                | 320.12                                                                                                                                  | 199,679.88                                                                                                                               | 0.16                                                                                           |
|                                                                                        |                                                                                                                                                                                                                                                                          | \$ 23,926,004.00                                                                                                                          | \$ 18,519,127.12                                                                                                                        | \$ 5,406,876.88                                                                                                                          | 77.40                                                                                          |
|                                                                                        | 700070100                                                                                                                                                                                                                                                                | V 20,020,00000                                                                                                                            | V 10,010,121112                                                                                                                         | 7 5,155,515.55                                                                                                                           | 11110                                                                                          |
| 51XXX                                                                                  | Management                                                                                                                                                                                                                                                               | 1,825,560.00                                                                                                                              | 1,361,967.84                                                                                                                            | 463,592.16                                                                                                                               | 74.6                                                                                           |
| 52XXX                                                                                  | Instructional                                                                                                                                                                                                                                                            | 4,810,220.00                                                                                                                              | 3,130,368.34                                                                                                                            | 1,679,851.66                                                                                                                             | 65.08                                                                                          |
| 53XXX                                                                                  | Other Professional                                                                                                                                                                                                                                                       | 2,748,874.00                                                                                                                              | 2,116,008.37                                                                                                                            | 632,865.63                                                                                                                               | 76.98                                                                                          |
| 54XXX                                                                                  | Career Staff                                                                                                                                                                                                                                                             |                                                                                                                                           |                                                                                                                                         | -                                                                                                                                        | 74.20                                                                                          |
|                                                                                        |                                                                                                                                                                                                                                                                          | 2,457,549.00                                                                                                                              | 1,823,544.93                                                                                                                            | 634,004.07                                                                                                                               |                                                                                                |
| 56XXX                                                                                  | Other Professional-Instructional                                                                                                                                                                                                                                         | 1,438,924.00                                                                                                                              | 859,301.63                                                                                                                              | 579,622.37                                                                                                                               | 59.72                                                                                          |
| 57XXX                                                                                  | Other Professional-Tech/Clerical/Trade                                                                                                                                                                                                                                   | 156,599.00                                                                                                                                | 103,475.03                                                                                                                              | 53,123.97                                                                                                                                | 66.08                                                                                          |
| 58XXX                                                                                  | Student Employment                                                                                                                                                                                                                                                       | 25,000.00                                                                                                                                 | 6,737.85                                                                                                                                | 18,262.15                                                                                                                                | 26.95                                                                                          |
| 585XX                                                                                  | Employees Awards                                                                                                                                                                                                                                                         | 328,039.00                                                                                                                                | 324,825.42                                                                                                                              | 3,213.58                                                                                                                                 | 99.02                                                                                          |
| 59XXX                                                                                  | Benefits                                                                                                                                                                                                                                                                 | 4,394,526.00                                                                                                                              | 2,938,916.85                                                                                                                            | 1,455,609.15                                                                                                                             | 66.88                                                                                          |
|                                                                                        | lotal Personnel                                                                                                                                                                                                                                                          | \$ 18,185,291.00                                                                                                                          | \$ 12,665,146.26                                                                                                                        | \$ 5,520,144.74                                                                                                                          | 69.65                                                                                          |
|                                                                                        | _                                                                                                                                                                                                                                                                        |                                                                                                                                           |                                                                                                                                         |                                                                                                                                          |                                                                                                |
| 605XX                                                                                  | Travel                                                                                                                                                                                                                                                                   | 288,020.00                                                                                                                                | 176,408.68                                                                                                                              | 111,611.32                                                                                                                               | 61.2                                                                                           |
| 61000                                                                                  | Freight and Postage                                                                                                                                                                                                                                                      | 18,245.00                                                                                                                                 | 12,628.65                                                                                                                               | 5,616.35                                                                                                                                 | 69.22                                                                                          |
| 615XX                                                                                  | Telecommunications                                                                                                                                                                                                                                                       | 61,715.00                                                                                                                                 | 41,324.54                                                                                                                               | 20,390.46                                                                                                                                | 66.96                                                                                          |
| 62000                                                                                  | Printing                                                                                                                                                                                                                                                                 | 34,215.00                                                                                                                                 | 36,734.09                                                                                                                               | (2,519.09)                                                                                                                               |                                                                                                |
| 625XX                                                                                  | Repairs and Maintenance                                                                                                                                                                                                                                                  | 1,048,045.00                                                                                                                              | 846,877.80                                                                                                                              | 201,167.20                                                                                                                               | 80.81                                                                                          |
| 63000                                                                                  | Rentals                                                                                                                                                                                                                                                                  | 156,570.00                                                                                                                                | 113,921.16                                                                                                                              | 42,648.84                                                                                                                                | 72.76                                                                                          |
| 635XX, 637XX                                                                           | Insurance                                                                                                                                                                                                                                                                | 388,750.00                                                                                                                                | 391,043.44                                                                                                                              | (2,293.44)                                                                                                                               | 100.59                                                                                         |
| 640XX                                                                                  | Utilities                                                                                                                                                                                                                                                                | 1,455,175.00                                                                                                                              | 1,218,370.25                                                                                                                            | 236,804.75                                                                                                                               | 83.73                                                                                          |
| CAEVV                                                                                  | Other Services                                                                                                                                                                                                                                                           | 816,394.00                                                                                                                                | 560,650.43                                                                                                                              | 255,743.57                                                                                                                               | 68.6                                                                                           |
| 645XX                                                                                  |                                                                                                                                                                                                                                                                          |                                                                                                                                           |                                                                                                                                         | (0.000.00)                                                                                                                               | 228.8                                                                                          |
| 64700                                                                                  | Grant Aid                                                                                                                                                                                                                                                                | 2,280.00                                                                                                                                  | 5,216.96                                                                                                                                | (2,936.96)                                                                                                                               |                                                                                                |
| 64700                                                                                  |                                                                                                                                                                                                                                                                          |                                                                                                                                           | · ·                                                                                                                                     |                                                                                                                                          |                                                                                                |
| 64700<br>650XX                                                                         | Professional Fees                                                                                                                                                                                                                                                        | 196,530.00                                                                                                                                | 146,298.90                                                                                                                              | 50,231.10                                                                                                                                | 74.44                                                                                          |
| 64700<br>650XX<br>655XX                                                                | Professional Fees Education Office/Dept Material Supp                                                                                                                                                                                                                    | 196,530.00<br>686,948.00                                                                                                                  | 146,298.90<br>473,874.31                                                                                                                | 50,231.10<br>213,073.69                                                                                                                  | 74.44<br>68.98                                                                                 |
| 64700<br>650XX<br>655XX<br>657XX                                                       | Professional Fees Education Office/Dept Material Supp Data Software                                                                                                                                                                                                      | 196,530.00<br>686,948.00<br>21,750.00                                                                                                     | 146,298.90<br>473,874.31<br>47,093.19                                                                                                   | 50,231.10<br>213,073.69<br>(25,343.19)                                                                                                   | 74.4<br>68.9<br>216.5                                                                          |
| 64700<br>650XX<br>655XX<br>657XX<br>66000                                              | Professional Fees Education Office/Dept Material Supp Data Software Maint/Construction Material/Supp                                                                                                                                                                     | 196,530.00<br>686,948.00<br>21,750.00<br>323,645.00                                                                                       | 146,298.90<br>473,874.31<br>47,093.19<br>218,125.08                                                                                     | 50,231.10<br>213,073.69<br>(25,343.19)<br>105,519.92                                                                                     | 74.44<br>68.96<br>216.52<br>67.46                                                              |
| 64700<br>650XX<br>655XX<br>657XX<br>66000<br>665XX                                     | Professional Fees Education Office/Dept Material Supp Data Software Maint/Construction Material/Supp Other Materials and Supplies                                                                                                                                        | 196,530.00<br>686,948.00<br>21,750.00<br>323,645.00<br>137,830.00                                                                         | 146,298.90<br>473,874.31<br>47,093.19<br>218,125.08<br>81,189.88                                                                        | 50,231.10<br>213,073.69<br>(25,343.19)<br>105,519.92<br>56,640.12                                                                        | 74.44<br>68.98<br>216.52<br>67.40<br>58.9                                                      |
| 64700<br>650XX<br>655XX<br>657XX<br>66000<br>665XX<br>670XX                            | Professional Fees Education Office/Dept Material Supp Data Software Maint/Construction Material/Supp Other Materials and Supplies Subscriptions/Library                                                                                                                  | 196,530.00<br>686,948.00<br>21,750.00<br>323,645.00<br>137,830.00<br>51,635.00                                                            | 146,298.90<br>473,874.31<br>47,093.19<br>218,125.08<br>81,189.88<br>47,484.52                                                           | 50,231.10<br>213,073.69<br>(25,343.19)<br>105,519.92<br>56,640.12<br>4,150.48                                                            | 74.44<br>68.98<br>216.52<br>67.40<br>58.9<br>91.96                                             |
| 64700<br>650XX<br>655XX<br>657XX<br>66000<br>665XX<br>670XX<br>675XX                   | Professional Fees Education Office/Dept Material Supp Data Software Maint/Construction Material/Supp Other Materials and Supplies Subscriptions/Library Purchases for Resale                                                                                             | 196,530.00<br>686,948.00<br>21,750.00<br>323,645.00<br>137,830.00<br>51,635.00<br>45,075.00                                               | 146,298.90<br>473,874.31<br>47,093.19<br>218,125.08<br>81,189.88<br>47,484.52<br>25,069.02                                              | 50,231.10<br>213,073.69<br>(25,343.19)<br>105,519.92<br>56,640.12<br>4,150.48<br>20,005.98                                               | 74.44<br>68.98<br>216.52<br>67.40<br>58.9<br>91.96                                             |
| 64700<br>650XX<br>655XX<br>657XX<br>66000<br>665XX<br>670XX<br>675XX<br>680XX          | Professional Fees Education Office/Dept Material Supp Data Software Maint/Construction Material/Supp Other Materials and Supplies Subscriptions/Library Purchases for Resale Scholarships                                                                                | 196,530.00<br>686,948.00<br>21,750.00<br>323,645.00<br>137,830.00<br>51,635.00<br>45,075.00<br>45,500.00                                  | 146,298.90<br>473,874.31<br>47,093.19<br>218,125.08<br>81,189.88<br>47,484.52<br>25,069.02<br>33,935.50                                 | 50,231.10<br>213,073.69<br>(25,343.19)<br>105,519.92<br>56,640.12<br>4,150.48<br>20,005.98<br>11,564.50                                  | 74.44<br>68.98<br>216.52<br>67.40<br>58.91<br>91.96<br>55.62<br>74.58                          |
| 64700<br>650XX<br>655XX<br>657XX<br>66000<br>665XX<br>670XX<br>675XX                   | Professional Fees Education Office/Dept Material Supp Data Software Maint/Construction Material/Supp Other Materials and Supplies Subscriptions/Library Purchases for Resale Scholarships Transfers and Other Expenses                                                   | 196,530.00<br>686,948.00<br>21,750.00<br>323,645.00<br>137,830.00<br>51,635.00<br>45,075.00<br>45,500.00                                  | 146,298.90<br>473,874.31<br>47,093.19<br>218,125.08<br>81,189.88<br>47,484.52<br>25,069.02<br>33,935.50<br>14,048.86                    | 50,231.10<br>213,073.69<br>(25,343.19)<br>105,519.92<br>56,640.12<br>4,150.48<br>20,005.98<br>11,564.50<br>110,951.14                    | 74.44<br>68.98<br>216.52<br>67.40<br>58.9<br>91.96<br>55.62<br>74.58                           |
| 64700<br>650XX<br>655XX<br>657XX<br>66000<br>665XX<br>670XX<br>675XX<br>680XX          | Professional Fees Education Office/Dept Material Supp Data Software Maint/Construction Material/Supp Other Materials and Supplies Subscriptions/Library Purchases for Resale Scholarships                                                                                | 196,530.00<br>686,948.00<br>21,750.00<br>323,645.00<br>137,830.00<br>51,635.00<br>45,075.00<br>45,500.00                                  | 146,298.90<br>473,874.31<br>47,093.19<br>218,125.08<br>81,189.88<br>47,484.52<br>25,069.02<br>33,935.50                                 | 50,231.10<br>213,073.69<br>(25,343.19)<br>105,519.92<br>56,640.12<br>4,150.48<br>20,005.98<br>11,564.50<br>110,951.14                    | 74.44<br>68.98<br>216.52<br>67.40<br>58.91<br>91.96<br>55.62<br>74.58                          |
| 64700<br>650XX<br>655XX<br>657XX<br>66000<br>665XX<br>670XX<br>675XX<br>680XX<br>69XXX | Professional Fees Education Office/Dept Material Supp Data Software Maint/Construction Material/Supp Other Materials and Supplies Subscriptions/Library Purchases for Resale Scholarships Transfers and Other Expenses Total Current Expenses                            | 196,530.00<br>686,948.00<br>21,750.00<br>323,645.00<br>137,830.00<br>51,635.00<br>45,075.00<br>45,500.00<br>125,000.00<br>\$ 5,903,322.00 | 146,298.90<br>473,874.31<br>47,093.19<br>218,125.08<br>81,189.88<br>47,484.52<br>25,069.02<br>33,935.50<br>14,048.86<br>\$ 4,490,295.26 | 50,231.10<br>213,073.69<br>(25,343.19)<br>105,519.92<br>56,640.12<br>4,150.48<br>20,005.98<br>11,564.50<br>110,951.14<br>\$ 1,413,026.74 | 74.44<br>68.98<br>216.52<br>67.40<br>58.9°<br>91.96<br>55.62<br>74.58<br>11.24<br>76.06        |
| 64700<br>650XX<br>655XX<br>657XX<br>66000<br>665XX<br>670XX<br>675XX<br>680XX<br>69XXX | Professional Fees Education Office/Dept Material Supp Data Software Maint/Construction Material/Supp Other Materials and Supplies Subscriptions/Library Purchases for Resale Scholarships Transfers and Other Expenses Total Current Expenses Minor Equipment >1000<5000 | 196,530.00<br>686,948.00<br>21,750.00<br>323,645.00<br>137,830.00<br>51,635.00<br>45,075.00<br>45,500.00<br>125,000.00<br>\$ 5,903,322.00 | 146,298.90<br>473,874.31<br>47,093.19<br>218,125.08<br>81,189.88<br>47,484.52<br>25,069.02<br>33,935.50<br>14,048.86<br>\$ 4,490,295.26 | 50,231.10<br>213,073.69<br>(25,343.19)<br>105,519.92<br>56,640.12<br>4,150.48<br>20,005.98<br>11,564.50<br>110,951.14<br>\$ 1,413,026.74 | 74.44<br>68.96<br>216.52<br>67.40<br>58.91<br>91.96<br>55.62<br>74.58<br>11.24<br><b>76.06</b> |
| 64700<br>650XX<br>655XX<br>657XX<br>66000<br>665XX<br>670XX<br>675XX<br>680XX<br>69XXX | Professional Fees Education Office/Dept Material Supp Data Software Maint/Construction Material/Supp Other Materials and Supplies Subscriptions/Library Purchases for Resale Scholarships Transfers and Other Expenses Total Current Expenses                            | 196,530.00<br>686,948.00<br>21,750.00<br>323,645.00<br>137,830.00<br>51,635.00<br>45,075.00<br>45,500.00<br>125,000.00<br>\$ 5,903,322.00 | 146,298.90<br>473,874.31<br>47,093.19<br>218,125.08<br>81,189.88<br>47,484.52<br>25,069.02<br>33,935.50<br>14,048.86<br>\$ 4,490,295.26 | 50,231.10<br>213,073.69<br>(25,343.19)<br>105,519.92<br>56,640.12<br>4,150.48<br>20,005.98<br>11,564.50<br>110,951.14<br>\$ 1,413,026.74 | 74.44<br>68.98                                                                                 |