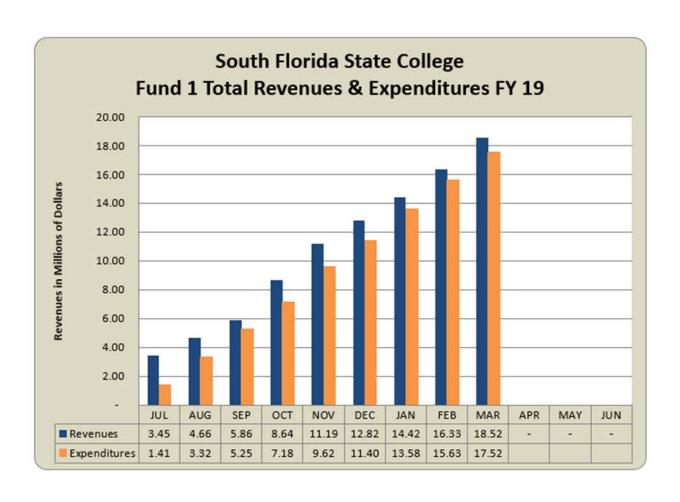

Enclosed for your review are the graphs and a summary of revenues and expenditures compared to budgeted funds within the Operating Budget through

March 2019.

| South Florida St                                                                       | penditures for Fund 1                                                                                                                                                                                                                                                    |                                                                                                                                           |                                                                                                                                         |                                                                                                                                          |                                                                                                |
|----------------------------------------------------------------------------------------|--------------------------------------------------------------------------------------------------------------------------------------------------------------------------------------------------------------------------------------------------------------------------|-------------------------------------------------------------------------------------------------------------------------------------------|-----------------------------------------------------------------------------------------------------------------------------------------|------------------------------------------------------------------------------------------------------------------------------------------|------------------------------------------------------------------------------------------------|
|                                                                                        | ed March 31, 2019                                                                                                                                                                                                                                                        |                                                                                                                                           |                                                                                                                                         |                                                                                                                                          |                                                                                                |
|                                                                                        |                                                                                                                                                                                                                                                                          |                                                                                                                                           |                                                                                                                                         |                                                                                                                                          | Percentage<br>Collected/Spent                                                                  |
| Code                                                                                   | Account Title                                                                                                                                                                                                                                                            | Budget Amount                                                                                                                             | Amount                                                                                                                                  | Difference                                                                                                                               | Date                                                                                           |
| 401-403XX                                                                              | Tuition and Out of State Fees                                                                                                                                                                                                                                            | 4,210,370.00                                                                                                                              | 4,419,650.96                                                                                                                            | (209,280.96)                                                                                                                             |                                                                                                |
| 404XX                                                                                  | Lab Fees                                                                                                                                                                                                                                                                 | 489,113.00                                                                                                                                | 427,220.37                                                                                                                              | 61,892.63                                                                                                                                | 87.35                                                                                          |
| 408XX                                                                                  | Technology Fees                                                                                                                                                                                                                                                          | 185,938.00                                                                                                                                | 177,754.12                                                                                                                              | 8,183.88                                                                                                                                 | 95.60                                                                                          |
| 105-407XX, 409X                                                                        | Other Student Fees                                                                                                                                                                                                                                                       | 128,591.00                                                                                                                                | 97,201.33                                                                                                                               | 31,389.67                                                                                                                                | 75.59                                                                                          |
| 416XX                                                                                  | Grants and Contracts from Counties                                                                                                                                                                                                                                       | 582,800.00                                                                                                                                | 75,000.00                                                                                                                               | 507,800.00                                                                                                                               | 12.87                                                                                          |
| 42110                                                                                  | FCSPF-General Revenue                                                                                                                                                                                                                                                    | 12,162,902.00                                                                                                                             | 9,122,160.51                                                                                                                            | 3,040,741.49                                                                                                                             | 75.00                                                                                          |
| 4215X                                                                                  | Performance Based Incentive                                                                                                                                                                                                                                              | 1,558,109.00                                                                                                                              | 1,059,875.84                                                                                                                            | 498,233.16                                                                                                                               | 68.02                                                                                          |
| 42210                                                                                  | CO&DS Entitlement                                                                                                                                                                                                                                                        | 1,100.00                                                                                                                                  |                                                                                                                                         | 1,100.00                                                                                                                                 | 0.00                                                                                           |
| 42610                                                                                  | FCSPF-Lottery                                                                                                                                                                                                                                                            | 3,803,945.00                                                                                                                              | 2,535,966.00                                                                                                                            | 1,267,979.00                                                                                                                             | 66.67                                                                                          |
| 429XX, 439XX                                                                           | Indirect Costs Recovered                                                                                                                                                                                                                                                 | 92,750.00                                                                                                                                 | 76,684.99                                                                                                                               | 16,065.01                                                                                                                                | 82.68                                                                                          |
| 441-44400                                                                              | Cash/Non-Cash Contributions and Gifts                                                                                                                                                                                                                                    | 14,000.00                                                                                                                                 | 90,937.60                                                                                                                               | (76,937.60)                                                                                                                              | 649.55                                                                                         |
| 46400                                                                                  | Use of College Facilities                                                                                                                                                                                                                                                | 100,000.00                                                                                                                                | 65,182.39                                                                                                                               | 34,817.61                                                                                                                                | 65.18                                                                                          |
| 466XX, 467XX                                                                           | Other Sales and Services                                                                                                                                                                                                                                                 | 269,131.00                                                                                                                                | 321,807.58                                                                                                                              | (52,676.58)                                                                                                                              |                                                                                                |
| 48100                                                                                  | Interest and Dividends                                                                                                                                                                                                                                                   | 10,000.00                                                                                                                                 | 19,560.27                                                                                                                               | (9,560.27)                                                                                                                               |                                                                                                |
| 487XX, 489XX                                                                           | Fines and Penalties/Miscellaneous                                                                                                                                                                                                                                        | 117,255.00                                                                                                                                | 29,805.04                                                                                                                               | 87,449.96                                                                                                                                | 25.42                                                                                          |
| 49XXX                                                                                  | Transfers and Other Revenues                                                                                                                                                                                                                                             | 200,000.00                                                                                                                                | 320.12                                                                                                                                  | 199,679.88                                                                                                                               | 0.16                                                                                           |
|                                                                                        |                                                                                                                                                                                                                                                                          | \$ 23,926,004.00                                                                                                                          | \$ 18,519,127.12                                                                                                                        | \$ 5,406,876.88                                                                                                                          | 77.40                                                                                          |
|                                                                                        | 700070100                                                                                                                                                                                                                                                                | V 20,020,00000                                                                                                                            | V 10,010,121112                                                                                                                         | 7 5,155,515.55                                                                                                                           | 11110                                                                                          |
| 51XXX                                                                                  | Management                                                                                                                                                                                                                                                               | 1,825,560.00                                                                                                                              | 1,361,967.84                                                                                                                            | 463,592.16                                                                                                                               | 74.6                                                                                           |
| 52XXX                                                                                  | Instructional                                                                                                                                                                                                                                                            | 4,810,220.00                                                                                                                              | 3,130,368.34                                                                                                                            | 1,679,851.66                                                                                                                             | 65.08                                                                                          |
| 53XXX                                                                                  | Other Professional                                                                                                                                                                                                                                                       | 2,748,874.00                                                                                                                              | 2,116,008.37                                                                                                                            | 632,865.63                                                                                                                               | 76.98                                                                                          |
| 54XXX                                                                                  | Career Staff                                                                                                                                                                                                                                                             |                                                                                                                                           |                                                                                                                                         | -                                                                                                                                        | 74.20                                                                                          |
|                                                                                        |                                                                                                                                                                                                                                                                          | 2,457,549.00                                                                                                                              | 1,823,544.93                                                                                                                            | 634,004.07                                                                                                                               |                                                                                                |
| 56XXX                                                                                  | Other Professional-Instructional                                                                                                                                                                                                                                         | 1,438,924.00                                                                                                                              | 859,301.63                                                                                                                              | 579,622.37                                                                                                                               | 59.72                                                                                          |
| 57XXX                                                                                  | Other Professional-Tech/Clerical/Trade                                                                                                                                                                                                                                   | 156,599.00                                                                                                                                | 103,475.03                                                                                                                              | 53,123.97                                                                                                                                | 66.08                                                                                          |
| 58XXX                                                                                  | Student Employment                                                                                                                                                                                                                                                       | 25,000.00                                                                                                                                 | 6,737.85                                                                                                                                | 18,262.15                                                                                                                                | 26.95                                                                                          |
| 585XX                                                                                  | Employees Awards                                                                                                                                                                                                                                                         | 328,039.00                                                                                                                                | 324,825.42                                                                                                                              | 3,213.58                                                                                                                                 | 99.02                                                                                          |
| 59XXX                                                                                  | Benefits                                                                                                                                                                                                                                                                 | 4,394,526.00                                                                                                                              | 2,938,916.85                                                                                                                            | 1,455,609.15                                                                                                                             | 66.88                                                                                          |
|                                                                                        | lotal Personnel                                                                                                                                                                                                                                                          | \$ 18,185,291.00                                                                                                                          | \$ 12,665,146.26                                                                                                                        | \$ 5,520,144.74                                                                                                                          | 69.65                                                                                          |
|                                                                                        | _                                                                                                                                                                                                                                                                        |                                                                                                                                           |                                                                                                                                         |                                                                                                                                          |                                                                                                |
| 605XX                                                                                  | Travel                                                                                                                                                                                                                                                                   | 288,020.00                                                                                                                                | 176,408.68                                                                                                                              | 111,611.32                                                                                                                               | 61.2                                                                                           |
| 61000                                                                                  | Freight and Postage                                                                                                                                                                                                                                                      | 18,245.00                                                                                                                                 | 12,628.65                                                                                                                               | 5,616.35                                                                                                                                 | 69.22                                                                                          |
| 615XX                                                                                  | Telecommunications                                                                                                                                                                                                                                                       | 61,715.00                                                                                                                                 | 41,324.54                                                                                                                               | 20,390.46                                                                                                                                | 66.96                                                                                          |
| 62000                                                                                  | Printing                                                                                                                                                                                                                                                                 | 34,215.00                                                                                                                                 | 36,734.09                                                                                                                               | (2,519.09)                                                                                                                               |                                                                                                |
| 625XX                                                                                  | Repairs and Maintenance                                                                                                                                                                                                                                                  | 1,048,045.00                                                                                                                              | 846,877.80                                                                                                                              | 201,167.20                                                                                                                               | 80.81                                                                                          |
| 63000                                                                                  | Rentals                                                                                                                                                                                                                                                                  | 156,570.00                                                                                                                                | 113,921.16                                                                                                                              | 42,648.84                                                                                                                                | 72.76                                                                                          |
| 635XX, 637XX                                                                           | Insurance                                                                                                                                                                                                                                                                | 388,750.00                                                                                                                                | 391,043.44                                                                                                                              | (2,293.44)                                                                                                                               | 100.59                                                                                         |
| 640XX                                                                                  | Utilities                                                                                                                                                                                                                                                                | 1,455,175.00                                                                                                                              | 1,218,370.25                                                                                                                            | 236,804.75                                                                                                                               | 83.73                                                                                          |
| CAEVV                                                                                  | Other Services                                                                                                                                                                                                                                                           | 816,394.00                                                                                                                                | 560,650.43                                                                                                                              | 255,743.57                                                                                                                               | 68.6                                                                                           |
| 645XX                                                                                  |                                                                                                                                                                                                                                                                          |                                                                                                                                           |                                                                                                                                         | (0.000.00)                                                                                                                               | 228.8                                                                                          |
| 64700                                                                                  | Grant Aid                                                                                                                                                                                                                                                                | 2,280.00                                                                                                                                  | 5,216.96                                                                                                                                | (2,936.96)                                                                                                                               |                                                                                                |
| 64700                                                                                  |                                                                                                                                                                                                                                                                          |                                                                                                                                           | · ·                                                                                                                                     |                                                                                                                                          |                                                                                                |
| 64700<br>650XX                                                                         | Professional Fees                                                                                                                                                                                                                                                        | 196,530.00                                                                                                                                | 146,298.90                                                                                                                              | 50,231.10                                                                                                                                | 74.44                                                                                          |
| 64700<br>650XX<br>655XX                                                                | Professional Fees Education Office/Dept Material Supp                                                                                                                                                                                                                    | 196,530.00<br>686,948.00                                                                                                                  | 146,298.90<br>473,874.31                                                                                                                | 50,231.10<br>213,073.69                                                                                                                  | 74.44<br>68.98                                                                                 |
| 64700<br>650XX<br>655XX<br>657XX                                                       | Professional Fees Education Office/Dept Material Supp Data Software                                                                                                                                                                                                      | 196,530.00<br>686,948.00<br>21,750.00                                                                                                     | 146,298.90<br>473,874.31<br>47,093.19                                                                                                   | 50,231.10<br>213,073.69<br>(25,343.19)                                                                                                   | 74.4<br>68.9<br>216.5                                                                          |
| 64700<br>650XX<br>655XX<br>657XX<br>66000                                              | Professional Fees Education Office/Dept Material Supp Data Software Maint/Construction Material/Supp                                                                                                                                                                     | 196,530.00<br>686,948.00<br>21,750.00<br>323,645.00                                                                                       | 146,298.90<br>473,874.31<br>47,093.19<br>218,125.08                                                                                     | 50,231.10<br>213,073.69<br>(25,343.19)<br>105,519.92                                                                                     | 74.44<br>68.96<br>216.52<br>67.46                                                              |
| 64700<br>650XX<br>655XX<br>657XX<br>66000<br>665XX                                     | Professional Fees Education Office/Dept Material Supp Data Software Maint/Construction Material/Supp Other Materials and Supplies                                                                                                                                        | 196,530.00<br>686,948.00<br>21,750.00<br>323,645.00<br>137,830.00                                                                         | 146,298.90<br>473,874.31<br>47,093.19<br>218,125.08<br>81,189.88                                                                        | 50,231.10<br>213,073.69<br>(25,343.19)<br>105,519.92<br>56,640.12                                                                        | 74.44<br>68.98<br>216.52<br>67.40<br>58.9                                                      |
| 64700<br>650XX<br>655XX<br>657XX<br>66000<br>665XX<br>670XX                            | Professional Fees Education Office/Dept Material Supp Data Software Maint/Construction Material/Supp Other Materials and Supplies Subscriptions/Library                                                                                                                  | 196,530.00<br>686,948.00<br>21,750.00<br>323,645.00<br>137,830.00<br>51,635.00                                                            | 146,298.90<br>473,874.31<br>47,093.19<br>218,125.08<br>81,189.88<br>47,484.52                                                           | 50,231.10<br>213,073.69<br>(25,343.19)<br>105,519.92<br>56,640.12<br>4,150.48                                                            | 74.44<br>68.98<br>216.52<br>67.40<br>58.9<br>91.96                                             |
| 64700<br>650XX<br>655XX<br>657XX<br>66000<br>665XX<br>670XX<br>675XX                   | Professional Fees Education Office/Dept Material Supp Data Software Maint/Construction Material/Supp Other Materials and Supplies Subscriptions/Library Purchases for Resale                                                                                             | 196,530.00<br>686,948.00<br>21,750.00<br>323,645.00<br>137,830.00<br>51,635.00<br>45,075.00                                               | 146,298.90<br>473,874.31<br>47,093.19<br>218,125.08<br>81,189.88<br>47,484.52<br>25,069.02                                              | 50,231.10<br>213,073.69<br>(25,343.19)<br>105,519.92<br>56,640.12<br>4,150.48<br>20,005.98                                               | 74.44<br>68.98<br>216.52<br>67.40<br>58.9<br>91.96                                             |
| 64700<br>650XX<br>655XX<br>657XX<br>66000<br>665XX<br>670XX<br>675XX<br>680XX          | Professional Fees Education Office/Dept Material Supp Data Software Maint/Construction Material/Supp Other Materials and Supplies Subscriptions/Library Purchases for Resale Scholarships                                                                                | 196,530.00<br>686,948.00<br>21,750.00<br>323,645.00<br>137,830.00<br>51,635.00<br>45,075.00<br>45,500.00                                  | 146,298.90<br>473,874.31<br>47,093.19<br>218,125.08<br>81,189.88<br>47,484.52<br>25,069.02<br>33,935.50                                 | 50,231.10<br>213,073.69<br>(25,343.19)<br>105,519.92<br>56,640.12<br>4,150.48<br>20,005.98<br>11,564.50                                  | 74.44<br>68.98<br>216.52<br>67.40<br>58.91<br>91.96<br>55.62<br>74.58                          |
| 64700<br>650XX<br>655XX<br>657XX<br>66000<br>665XX<br>670XX<br>675XX                   | Professional Fees Education Office/Dept Material Supp Data Software Maint/Construction Material/Supp Other Materials and Supplies Subscriptions/Library Purchases for Resale Scholarships Transfers and Other Expenses                                                   | 196,530.00<br>686,948.00<br>21,750.00<br>323,645.00<br>137,830.00<br>51,635.00<br>45,075.00<br>45,500.00                                  | 146,298.90<br>473,874.31<br>47,093.19<br>218,125.08<br>81,189.88<br>47,484.52<br>25,069.02<br>33,935.50<br>14,048.86                    | 50,231.10<br>213,073.69<br>(25,343.19)<br>105,519.92<br>56,640.12<br>4,150.48<br>20,005.98<br>11,564.50<br>110,951.14                    | 74.44<br>68.98<br>216.52<br>67.40<br>58.9<br>91.96<br>55.62<br>74.58                           |
| 64700<br>650XX<br>655XX<br>657XX<br>66000<br>665XX<br>670XX<br>675XX<br>680XX          | Professional Fees Education Office/Dept Material Supp Data Software Maint/Construction Material/Supp Other Materials and Supplies Subscriptions/Library Purchases for Resale Scholarships                                                                                | 196,530.00<br>686,948.00<br>21,750.00<br>323,645.00<br>137,830.00<br>51,635.00<br>45,075.00<br>45,500.00                                  | 146,298.90<br>473,874.31<br>47,093.19<br>218,125.08<br>81,189.88<br>47,484.52<br>25,069.02<br>33,935.50                                 | 50,231.10<br>213,073.69<br>(25,343.19)<br>105,519.92<br>56,640.12<br>4,150.48<br>20,005.98<br>11,564.50<br>110,951.14                    | 74.44<br>68.98<br>216.52<br>67.40<br>58.91<br>91.96<br>55.62<br>74.58                          |
| 64700<br>650XX<br>655XX<br>657XX<br>66000<br>665XX<br>670XX<br>675XX<br>680XX<br>69XXX | Professional Fees Education Office/Dept Material Supp Data Software Maint/Construction Material/Supp Other Materials and Supplies Subscriptions/Library Purchases for Resale Scholarships Transfers and Other Expenses Total Current Expenses                            | 196,530.00<br>686,948.00<br>21,750.00<br>323,645.00<br>137,830.00<br>51,635.00<br>45,075.00<br>45,500.00<br>125,000.00<br>\$ 5,903,322.00 | 146,298.90<br>473,874.31<br>47,093.19<br>218,125.08<br>81,189.88<br>47,484.52<br>25,069.02<br>33,935.50<br>14,048.86<br>\$ 4,490,295.26 | 50,231.10<br>213,073.69<br>(25,343.19)<br>105,519.92<br>56,640.12<br>4,150.48<br>20,005.98<br>11,564.50<br>110,951.14<br>\$ 1,413,026.74 | 74.44<br>68.98<br>216.52<br>67.40<br>58.9°<br>91.96<br>55.62<br>74.58<br>11.24<br>76.06        |
| 64700<br>650XX<br>655XX<br>657XX<br>66000<br>665XX<br>670XX<br>675XX<br>680XX<br>69XXX | Professional Fees Education Office/Dept Material Supp Data Software Maint/Construction Material/Supp Other Materials and Supplies Subscriptions/Library Purchases for Resale Scholarships Transfers and Other Expenses Total Current Expenses Minor Equipment >1000<5000 | 196,530.00<br>686,948.00<br>21,750.00<br>323,645.00<br>137,830.00<br>51,635.00<br>45,075.00<br>45,500.00<br>125,000.00<br>\$ 5,903,322.00 | 146,298.90<br>473,874.31<br>47,093.19<br>218,125.08<br>81,189.88<br>47,484.52<br>25,069.02<br>33,935.50<br>14,048.86<br>\$ 4,490,295.26 | 50,231.10<br>213,073.69<br>(25,343.19)<br>105,519.92<br>56,640.12<br>4,150.48<br>20,005.98<br>11,564.50<br>110,951.14<br>\$ 1,413,026.74 | 74.44<br>68.96<br>216.52<br>67.40<br>58.91<br>91.96<br>55.62<br>74.58<br>11.24<br><b>76.06</b> |
| 64700<br>650XX<br>655XX<br>657XX<br>66000<br>665XX<br>670XX<br>675XX<br>680XX<br>69XXX | Professional Fees Education Office/Dept Material Supp Data Software Maint/Construction Material/Supp Other Materials and Supplies Subscriptions/Library Purchases for Resale Scholarships Transfers and Other Expenses Total Current Expenses                            | 196,530.00<br>686,948.00<br>21,750.00<br>323,645.00<br>137,830.00<br>51,635.00<br>45,075.00<br>45,500.00<br>125,000.00<br>\$ 5,903,322.00 | 146,298.90<br>473,874.31<br>47,093.19<br>218,125.08<br>81,189.88<br>47,484.52<br>25,069.02<br>33,935.50<br>14,048.86<br>\$ 4,490,295.26 | 50,231.10<br>213,073.69<br>(25,343.19)<br>105,519.92<br>56,640.12<br>4,150.48<br>20,005.98<br>11,564.50<br>110,951.14<br>\$ 1,413,026.74 | 74.44<br>68.98                                                                                 |