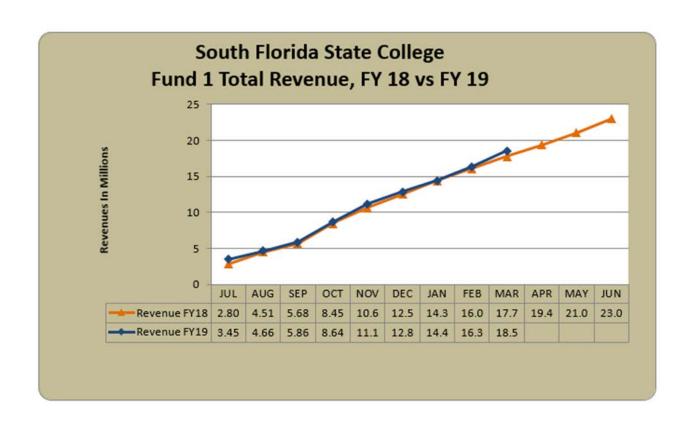

Enclosed for your review are the graphs and a summary of revenues and expenditures compared to budgeted funds within the Operating Budget through

March 2019.

| South Florida St                                                                       | penditures for Fund 1                                                                                                                                                                                                                                                    |                                                                                                                                           |                                                                                                                                         |                                                                                                                                          |                                                                                                |
|----------------------------------------------------------------------------------------|--------------------------------------------------------------------------------------------------------------------------------------------------------------------------------------------------------------------------------------------------------------------------|-------------------------------------------------------------------------------------------------------------------------------------------|-----------------------------------------------------------------------------------------------------------------------------------------|------------------------------------------------------------------------------------------------------------------------------------------|------------------------------------------------------------------------------------------------|
|                                                                                        | ed March 31, 2019                                                                                                                                                                                                                                                        |                                                                                                                                           |                                                                                                                                         |                                                                                                                                          |                                                                                                |
|                                                                                        |                                                                                                                                                                                                                                                                          |                                                                                                                                           |                                                                                                                                         |                                                                                                                                          | Percentage<br>Collected/Spent                                                                  |
| Code                                                                                   | Account Title                                                                                                                                                                                                                                                            | Budget Amount                                                                                                                             | Amount                                                                                                                                  | Difference                                                                                                                               | Date                                                                                           |
| 401-403XX                                                                              | Tuition and Out of State Fees                                                                                                                                                                                                                                            | 4,210,370.00                                                                                                                              | 4,419,650.96                                                                                                                            | (209,280.96)                                                                                                                             |                                                                                                |
| 404XX                                                                                  | Lab Fees                                                                                                                                                                                                                                                                 | 489,113.00                                                                                                                                | 427,220.37                                                                                                                              | 61,892.63                                                                                                                                | 87.35                                                                                          |
| 408XX                                                                                  | Technology Fees                                                                                                                                                                                                                                                          | 185,938.00                                                                                                                                | 177,754.12                                                                                                                              | 8,183.88                                                                                                                                 | 95.60                                                                                          |
| 105-407XX, 409X                                                                        | Other Student Fees                                                                                                                                                                                                                                                       | 128,591.00                                                                                                                                | 97,201.33                                                                                                                               | 31,389.67                                                                                                                                | 75.59                                                                                          |
| 416XX                                                                                  | Grants and Contracts from Counties                                                                                                                                                                                                                                       | 582,800.00                                                                                                                                | 75,000.00                                                                                                                               | 507,800.00                                                                                                                               | 12.87                                                                                          |
| 42110                                                                                  | FCSPF-General Revenue                                                                                                                                                                                                                                                    | 12,162,902.00                                                                                                                             | 9,122,160.51                                                                                                                            | 3,040,741.49                                                                                                                             | 75.00                                                                                          |
| 4215X                                                                                  | Performance Based Incentive                                                                                                                                                                                                                                              | 1,558,109.00                                                                                                                              | 1,059,875.84                                                                                                                            | 498,233.16                                                                                                                               | 68.02                                                                                          |
| 42210                                                                                  | CO&DS Entitlement                                                                                                                                                                                                                                                        | 1,100.00                                                                                                                                  |                                                                                                                                         | 1,100.00                                                                                                                                 | 0.00                                                                                           |
| 42610                                                                                  | FCSPF-Lottery                                                                                                                                                                                                                                                            | 3,803,945.00                                                                                                                              | 2,535,966.00                                                                                                                            | 1,267,979.00                                                                                                                             | 66.67                                                                                          |
| 429XX, 439XX                                                                           | Indirect Costs Recovered                                                                                                                                                                                                                                                 | 92,750.00                                                                                                                                 | 76,684.99                                                                                                                               | 16,065.01                                                                                                                                | 82.68                                                                                          |
| 441-44400                                                                              | Cash/Non-Cash Contributions and Gifts                                                                                                                                                                                                                                    | 14,000.00                                                                                                                                 | 90,937.60                                                                                                                               | (76,937.60)                                                                                                                              | 649.55                                                                                         |
| 46400                                                                                  | Use of College Facilities                                                                                                                                                                                                                                                | 100,000.00                                                                                                                                | 65,182.39                                                                                                                               | 34,817.61                                                                                                                                | 65.18                                                                                          |
| 466XX, 467XX                                                                           | Other Sales and Services                                                                                                                                                                                                                                                 | 269,131.00                                                                                                                                | 321,807.58                                                                                                                              | (52,676.58)                                                                                                                              |                                                                                                |
| 48100                                                                                  | Interest and Dividends                                                                                                                                                                                                                                                   | 10,000.00                                                                                                                                 | 19,560.27                                                                                                                               | (9,560.27)                                                                                                                               |                                                                                                |
| 487XX, 489XX                                                                           | Fines and Penalties/Miscellaneous                                                                                                                                                                                                                                        | 117,255.00                                                                                                                                | 29,805.04                                                                                                                               | 87,449.96                                                                                                                                | 25.42                                                                                          |
| 49XXX                                                                                  | Transfers and Other Revenues                                                                                                                                                                                                                                             | 200,000.00                                                                                                                                | 320.12                                                                                                                                  | 199,679.88                                                                                                                               | 0.16                                                                                           |
|                                                                                        |                                                                                                                                                                                                                                                                          | \$ 23,926,004.00                                                                                                                          | \$ 18,519,127.12                                                                                                                        | \$ 5,406,876.88                                                                                                                          | 77.40                                                                                          |
|                                                                                        | 700070100                                                                                                                                                                                                                                                                | V 20,020,00000                                                                                                                            | V 10,010,121112                                                                                                                         | 7 5,155,515.55                                                                                                                           | 11110                                                                                          |
| 51XXX                                                                                  | Management                                                                                                                                                                                                                                                               | 1,825,560.00                                                                                                                              | 1,361,967.84                                                                                                                            | 463,592.16                                                                                                                               | 74.6                                                                                           |
| 52XXX                                                                                  | Instructional                                                                                                                                                                                                                                                            | 4,810,220.00                                                                                                                              | 3,130,368.34                                                                                                                            | 1,679,851.66                                                                                                                             | 65.08                                                                                          |
| 53XXX                                                                                  | Other Professional                                                                                                                                                                                                                                                       | 2,748,874.00                                                                                                                              | 2,116,008.37                                                                                                                            | 632,865.63                                                                                                                               | 76.98                                                                                          |
| 54XXX                                                                                  | Career Staff                                                                                                                                                                                                                                                             |                                                                                                                                           |                                                                                                                                         | -                                                                                                                                        | 74.20                                                                                          |
|                                                                                        |                                                                                                                                                                                                                                                                          | 2,457,549.00                                                                                                                              | 1,823,544.93                                                                                                                            | 634,004.07                                                                                                                               |                                                                                                |
| 56XXX                                                                                  | Other Professional-Instructional                                                                                                                                                                                                                                         | 1,438,924.00                                                                                                                              | 859,301.63                                                                                                                              | 579,622.37                                                                                                                               | 59.72                                                                                          |
| 57XXX                                                                                  | Other Professional-Tech/Clerical/Trade                                                                                                                                                                                                                                   | 156,599.00                                                                                                                                | 103,475.03                                                                                                                              | 53,123.97                                                                                                                                | 66.08                                                                                          |
| 58XXX                                                                                  | Student Employment                                                                                                                                                                                                                                                       | 25,000.00                                                                                                                                 | 6,737.85                                                                                                                                | 18,262.15                                                                                                                                | 26.95                                                                                          |
| 585XX                                                                                  | Employees Awards                                                                                                                                                                                                                                                         | 328,039.00                                                                                                                                | 324,825.42                                                                                                                              | 3,213.58                                                                                                                                 | 99.02                                                                                          |
| 59XXX                                                                                  | Benefits                                                                                                                                                                                                                                                                 | 4,394,526.00                                                                                                                              | 2,938,916.85                                                                                                                            | 1,455,609.15                                                                                                                             | 66.88                                                                                          |
|                                                                                        | lotal Personnel                                                                                                                                                                                                                                                          | \$ 18,185,291.00                                                                                                                          | \$ 12,665,146.26                                                                                                                        | \$ 5,520,144.74                                                                                                                          | 69.65                                                                                          |
|                                                                                        | _                                                                                                                                                                                                                                                                        |                                                                                                                                           |                                                                                                                                         |                                                                                                                                          |                                                                                                |
| 605XX                                                                                  | Travel                                                                                                                                                                                                                                                                   | 288,020.00                                                                                                                                | 176,408.68                                                                                                                              | 111,611.32                                                                                                                               | 61.2                                                                                           |
| 61000                                                                                  | Freight and Postage                                                                                                                                                                                                                                                      | 18,245.00                                                                                                                                 | 12,628.65                                                                                                                               | 5,616.35                                                                                                                                 | 69.22                                                                                          |
| 615XX                                                                                  | Telecommunications                                                                                                                                                                                                                                                       | 61,715.00                                                                                                                                 | 41,324.54                                                                                                                               | 20,390.46                                                                                                                                | 66.96                                                                                          |
| 62000                                                                                  | Printing                                                                                                                                                                                                                                                                 | 34,215.00                                                                                                                                 | 36,734.09                                                                                                                               | (2,519.09)                                                                                                                               |                                                                                                |
| 625XX                                                                                  | Repairs and Maintenance                                                                                                                                                                                                                                                  | 1,048,045.00                                                                                                                              | 846,877.80                                                                                                                              | 201,167.20                                                                                                                               | 80.81                                                                                          |
| 63000                                                                                  | Rentals                                                                                                                                                                                                                                                                  | 156,570.00                                                                                                                                | 113,921.16                                                                                                                              | 42,648.84                                                                                                                                | 72.76                                                                                          |
| 635XX, 637XX                                                                           | Insurance                                                                                                                                                                                                                                                                | 388,750.00                                                                                                                                | 391,043.44                                                                                                                              | (2,293.44)                                                                                                                               | 100.59                                                                                         |
| 640XX                                                                                  | Utilities                                                                                                                                                                                                                                                                | 1,455,175.00                                                                                                                              | 1,218,370.25                                                                                                                            | 236,804.75                                                                                                                               | 83.73                                                                                          |
| CAEVV                                                                                  | Other Services                                                                                                                                                                                                                                                           | 816,394.00                                                                                                                                | 560,650.43                                                                                                                              | 255,743.57                                                                                                                               | 68.6                                                                                           |
| 645XX                                                                                  |                                                                                                                                                                                                                                                                          |                                                                                                                                           |                                                                                                                                         | (0.000.00)                                                                                                                               | 228.8                                                                                          |
| 64700                                                                                  | Grant Aid                                                                                                                                                                                                                                                                | 2,280.00                                                                                                                                  | 5,216.96                                                                                                                                | (2,936.96)                                                                                                                               |                                                                                                |
| 64700                                                                                  |                                                                                                                                                                                                                                                                          |                                                                                                                                           | · ·                                                                                                                                     |                                                                                                                                          |                                                                                                |
| 64700<br>650XX                                                                         | Professional Fees                                                                                                                                                                                                                                                        | 196,530.00                                                                                                                                | 146,298.90                                                                                                                              | 50,231.10                                                                                                                                | 74.44                                                                                          |
| 64700<br>650XX<br>655XX                                                                | Professional Fees Education Office/Dept Material Supp                                                                                                                                                                                                                    | 196,530.00<br>686,948.00                                                                                                                  | 146,298.90<br>473,874.31                                                                                                                | 50,231.10<br>213,073.69                                                                                                                  | 74.44<br>68.98                                                                                 |
| 64700<br>650XX<br>655XX<br>657XX                                                       | Professional Fees Education Office/Dept Material Supp Data Software                                                                                                                                                                                                      | 196,530.00<br>686,948.00<br>21,750.00                                                                                                     | 146,298.90<br>473,874.31<br>47,093.19                                                                                                   | 50,231.10<br>213,073.69<br>(25,343.19)                                                                                                   | 74.4<br>68.9<br>216.5                                                                          |
| 64700<br>650XX<br>655XX<br>657XX<br>66000                                              | Professional Fees Education Office/Dept Material Supp Data Software Maint/Construction Material/Supp                                                                                                                                                                     | 196,530.00<br>686,948.00<br>21,750.00<br>323,645.00                                                                                       | 146,298.90<br>473,874.31<br>47,093.19<br>218,125.08                                                                                     | 50,231.10<br>213,073.69<br>(25,343.19)<br>105,519.92                                                                                     | 74.44<br>68.96<br>216.52<br>67.46                                                              |
| 64700<br>650XX<br>655XX<br>657XX<br>66000<br>665XX                                     | Professional Fees Education Office/Dept Material Supp Data Software Maint/Construction Material/Supp Other Materials and Supplies                                                                                                                                        | 196,530.00<br>686,948.00<br>21,750.00<br>323,645.00<br>137,830.00                                                                         | 146,298.90<br>473,874.31<br>47,093.19<br>218,125.08<br>81,189.88                                                                        | 50,231.10<br>213,073.69<br>(25,343.19)<br>105,519.92<br>56,640.12                                                                        | 74.44<br>68.98<br>216.52<br>67.40<br>58.9                                                      |
| 64700<br>650XX<br>655XX<br>657XX<br>66000<br>665XX<br>670XX                            | Professional Fees Education Office/Dept Material Supp Data Software Maint/Construction Material/Supp Other Materials and Supplies Subscriptions/Library                                                                                                                  | 196,530.00<br>686,948.00<br>21,750.00<br>323,645.00<br>137,830.00<br>51,635.00                                                            | 146,298.90<br>473,874.31<br>47,093.19<br>218,125.08<br>81,189.88<br>47,484.52                                                           | 50,231.10<br>213,073.69<br>(25,343.19)<br>105,519.92<br>56,640.12<br>4,150.48                                                            | 74.44<br>68.98<br>216.52<br>67.40<br>58.9<br>91.96                                             |
| 64700<br>650XX<br>655XX<br>657XX<br>66000<br>665XX<br>670XX<br>675XX                   | Professional Fees Education Office/Dept Material Supp Data Software Maint/Construction Material/Supp Other Materials and Supplies Subscriptions/Library Purchases for Resale                                                                                             | 196,530.00<br>686,948.00<br>21,750.00<br>323,645.00<br>137,830.00<br>51,635.00<br>45,075.00                                               | 146,298.90<br>473,874.31<br>47,093.19<br>218,125.08<br>81,189.88<br>47,484.52<br>25,069.02                                              | 50,231.10<br>213,073.69<br>(25,343.19)<br>105,519.92<br>56,640.12<br>4,150.48<br>20,005.98                                               | 74.44<br>68.98<br>216.52<br>67.40<br>58.9<br>91.96                                             |
| 64700<br>650XX<br>655XX<br>657XX<br>66000<br>665XX<br>670XX<br>675XX<br>680XX          | Professional Fees Education Office/Dept Material Supp Data Software Maint/Construction Material/Supp Other Materials and Supplies Subscriptions/Library Purchases for Resale Scholarships                                                                                | 196,530.00<br>686,948.00<br>21,750.00<br>323,645.00<br>137,830.00<br>51,635.00<br>45,075.00<br>45,500.00                                  | 146,298.90<br>473,874.31<br>47,093.19<br>218,125.08<br>81,189.88<br>47,484.52<br>25,069.02<br>33,935.50                                 | 50,231.10<br>213,073.69<br>(25,343.19)<br>105,519.92<br>56,640.12<br>4,150.48<br>20,005.98<br>11,564.50                                  | 74.44<br>68.98<br>216.52<br>67.40<br>58.91<br>91.96<br>55.62<br>74.58                          |
| 64700<br>650XX<br>655XX<br>657XX<br>66000<br>665XX<br>670XX<br>675XX                   | Professional Fees Education Office/Dept Material Supp Data Software Maint/Construction Material/Supp Other Materials and Supplies Subscriptions/Library Purchases for Resale Scholarships Transfers and Other Expenses                                                   | 196,530.00<br>686,948.00<br>21,750.00<br>323,645.00<br>137,830.00<br>51,635.00<br>45,075.00<br>45,500.00                                  | 146,298.90<br>473,874.31<br>47,093.19<br>218,125.08<br>81,189.88<br>47,484.52<br>25,069.02<br>33,935.50<br>14,048.86                    | 50,231.10<br>213,073.69<br>(25,343.19)<br>105,519.92<br>56,640.12<br>4,150.48<br>20,005.98<br>11,564.50<br>110,951.14                    | 74.44<br>68.98<br>216.52<br>67.40<br>58.9<br>91.96<br>55.62<br>74.58                           |
| 64700<br>650XX<br>655XX<br>657XX<br>66000<br>665XX<br>670XX<br>675XX<br>680XX          | Professional Fees Education Office/Dept Material Supp Data Software Maint/Construction Material/Supp Other Materials and Supplies Subscriptions/Library Purchases for Resale Scholarships                                                                                | 196,530.00<br>686,948.00<br>21,750.00<br>323,645.00<br>137,830.00<br>51,635.00<br>45,075.00<br>45,500.00                                  | 146,298.90<br>473,874.31<br>47,093.19<br>218,125.08<br>81,189.88<br>47,484.52<br>25,069.02<br>33,935.50                                 | 50,231.10<br>213,073.69<br>(25,343.19)<br>105,519.92<br>56,640.12<br>4,150.48<br>20,005.98<br>11,564.50<br>110,951.14                    | 74.44<br>68.98<br>216.52<br>67.40<br>58.91<br>91.96<br>55.62<br>74.58                          |
| 64700<br>650XX<br>655XX<br>657XX<br>66000<br>665XX<br>670XX<br>675XX<br>680XX<br>69XXX | Professional Fees Education Office/Dept Material Supp Data Software Maint/Construction Material/Supp Other Materials and Supplies Subscriptions/Library Purchases for Resale Scholarships Transfers and Other Expenses Total Current Expenses                            | 196,530.00<br>686,948.00<br>21,750.00<br>323,645.00<br>137,830.00<br>51,635.00<br>45,075.00<br>45,500.00<br>125,000.00<br>\$ 5,903,322.00 | 146,298.90<br>473,874.31<br>47,093.19<br>218,125.08<br>81,189.88<br>47,484.52<br>25,069.02<br>33,935.50<br>14,048.86<br>\$ 4,490,295.26 | 50,231.10<br>213,073.69<br>(25,343.19)<br>105,519.92<br>56,640.12<br>4,150.48<br>20,005.98<br>11,564.50<br>110,951.14<br>\$ 1,413,026.74 | 74.44<br>68.98<br>216.52<br>67.40<br>58.9°<br>91.96<br>55.62<br>74.58<br>11.24<br>76.06        |
| 64700<br>650XX<br>655XX<br>657XX<br>66000<br>665XX<br>670XX<br>675XX<br>680XX<br>69XXX | Professional Fees Education Office/Dept Material Supp Data Software Maint/Construction Material/Supp Other Materials and Supplies Subscriptions/Library Purchases for Resale Scholarships Transfers and Other Expenses Total Current Expenses Minor Equipment >1000<5000 | 196,530.00<br>686,948.00<br>21,750.00<br>323,645.00<br>137,830.00<br>51,635.00<br>45,075.00<br>45,500.00<br>125,000.00<br>\$ 5,903,322.00 | 146,298.90<br>473,874.31<br>47,093.19<br>218,125.08<br>81,189.88<br>47,484.52<br>25,069.02<br>33,935.50<br>14,048.86<br>\$ 4,490,295.26 | 50,231.10<br>213,073.69<br>(25,343.19)<br>105,519.92<br>56,640.12<br>4,150.48<br>20,005.98<br>11,564.50<br>110,951.14<br>\$ 1,413,026.74 | 74.44<br>68.96<br>216.52<br>67.40<br>58.91<br>91.96<br>55.62<br>74.58<br>11.24<br><b>76.06</b> |
| 64700<br>650XX<br>655XX<br>657XX<br>66000<br>665XX<br>670XX<br>675XX<br>680XX<br>69XXX | Professional Fees Education Office/Dept Material Supp Data Software Maint/Construction Material/Supp Other Materials and Supplies Subscriptions/Library Purchases for Resale Scholarships Transfers and Other Expenses Total Current Expenses                            | 196,530.00<br>686,948.00<br>21,750.00<br>323,645.00<br>137,830.00<br>51,635.00<br>45,075.00<br>45,500.00<br>125,000.00<br>\$ 5,903,322.00 | 146,298.90<br>473,874.31<br>47,093.19<br>218,125.08<br>81,189.88<br>47,484.52<br>25,069.02<br>33,935.50<br>14,048.86<br>\$ 4,490,295.26 | 50,231.10<br>213,073.69<br>(25,343.19)<br>105,519.92<br>56,640.12<br>4,150.48<br>20,005.98<br>11,564.50<br>110,951.14<br>\$ 1,413,026.74 | 74.44<br>68.98                                                                                 |