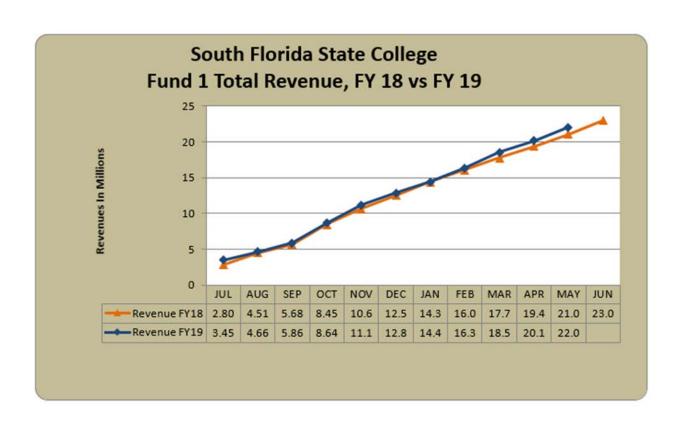

Enclosed for your review are the graphs and a summary of revenues and expenditures compared to budgeted funds within the Operating Budget through

May 2019.

| South Florida St<br>Revenue and Ex | penditures for Fund 1                                            |                                            |                              |                                         |                                             |
|------------------------------------|------------------------------------------------------------------|--------------------------------------------|------------------------------|-----------------------------------------|---------------------------------------------|
| For Month Ende                     | -                                                                |                                            |                              |                                         |                                             |
| POI MONUI ENGE                     | u may 31, 2019                                                   |                                            |                              |                                         | Percentage<br>Collected/Spent to            |
| Code                               | Account Title                                                    | Budget Amount                              | Amount                       | Difference                              | Date                                        |
| 401-403XX                          | Tuition and Out of State Fees                                    | 4,210,370.00                               | 4,626,113.10                 | (415,743.10)                            | 109.87%                                     |
| 404XX                              | Lab Fees                                                         | 489,113.00                                 | 476,815.42                   | 12,297.58                               | 97.49%                                      |
| 408XX                              | Technology Fees                                                  | 185,938.00                                 | 180,283.17                   | 5,654.83                                | 96.96%                                      |
|                                    | Other Student Fees                                               | 128,591.00                                 | 122,495.84                   | 6,095.16                                | 95.26%                                      |
| 416XX                              | Grants and Contracts from Counties                               | 582,800.00                                 | 75,000.00                    | 507,800.00                              | 12.879                                      |
| 42110                              | FCSPF-General Revenue                                            | 12,162,902.00                              | 11,149,322.51                | 1,013,579.49                            | 91.67%                                      |
| 4215X                              | Performance Based Incentive                                      | 1,558,109.00                               | 1,295,393.84                 | 262,715.16                              | 83.149                                      |
| 42210                              | CO&DS Entitlement                                                | 1,100.00                                   | , ,                          | 1,100.00                                | 0.00%                                       |
| 42610                              | FCSPF-Lottery                                                    | 3,803,945.00                               | 3,381,288.00                 | 422,657.00                              | 88.89%                                      |
| 429XX, 439XX                       | Indirect Costs Recovered                                         | 92,750.00                                  | 94,055.59                    | (1,305.59)                              |                                             |
| 441-44400                          | Cash/Non-Cash Contributions and Gifts                            | 76,000.00                                  | 94,485.00                    | (18,485.00)                             |                                             |
| 46400                              | Use of College Facilities                                        | 100,000.00                                 | 115,830.30                   | (15,830.30)                             | J.                                          |
| 466XX, 467XX                       | Other Sales and Services                                         | 127,825.00                                 | 159,366.99                   | (31,541.99)                             | i e                                         |
| 48100                              | Interest and Dividends                                           | 10,000.00                                  | 19,869.27                    | (9,869.27)                              |                                             |
| 487XX, 489XX                       | Fines and Penalties/Miscellaneous                                | 42,255.00                                  | 32,803.88                    | 9,451.12                                | 77.63%                                      |
| 49XXX                              | Transfers and Other Revenues                                     | 200,000.00                                 | 200,253.91                   | (253.91)                                |                                             |
|                                    |                                                                  | \$ 23,771,698.00                           | \$ 22,023,376.82             | \$ 1,748,321.18                         | 92.65%                                      |
|                                    |                                                                  | <b>V</b> 20,111,000.00                     | <b>V 11,010,010,0</b>        | ,,,,,,,,,,,,,,,,,,,,,,,,,,,,,,,,,,,,,,, |                                             |
| 51XXX                              | Management                                                       | 1,774,394.00                               | 1,644,808.94                 | 129,585.06                              | 92.70%                                      |
| 52XXX                              | Instructional                                                    | 4,661,398.00                               | 3,964,015.44                 | 697,382.56                              | 85.04%                                      |
| 53XXX                              | Other Professional                                               | 2,769,550.00                               | 2,564,558.61                 | 204,991.39                              | 92.60%                                      |
| 54XXX                              | Career Staff                                                     | 2,769,550.00                               | 2,167,313.08                 | 213,135.92                              | 91.05%                                      |
| 56XXX                              | Other Professional-Instructional                                 |                                            |                              | 255,119.36                              | 81.51%                                      |
| 57XXX                              | Other Professional-Tech/Clerical/Trade                           | 1,379,544.00<br>152,554.00                 | 1,124,424.64<br>126,217.91   | 26,336.09                               | 82.749                                      |
|                                    |                                                                  |                                            |                              | · · · · · · · · · · · · · · · · · · ·   |                                             |
| 58XXX                              | Student Employment                                               | 25,000.00                                  | 10,128.20                    | 14,871.80                               | 40.51%                                      |
| 585XX<br>59XXX                     | Employees Awards                                                 | 328,039.00                                 | 325,162.82                   | 2,876.18                                | 99.12%                                      |
|                                    | Benefits Total Born annual                                       | 4,317,861.00<br>\$ 17,788,789.00           | 3,609,946.94                 | 707,914.06<br>\$ 2,252,212.42           | 83.60%                                      |
|                                    | Total Personnel                                                  | \$ 17,700,769.00                           | \$ 15,536,576.58             | \$ 2,252,212.42                         | 87.34%                                      |
| 605XX                              | Travel                                                           | 204 270 00                                 | 222 200 07                   | 64.064.02                               | 70 5 20                                     |
|                                    |                                                                  | 284,270.00                                 | 223,208.97                   | 61,061.03                               | 78.52%                                      |
| 61000                              | Freight and Postage                                              | 17,155.00                                  | 16,058.84                    | 1,096.16                                | 93.61%                                      |
| 615XX                              | Telecommunications                                               | 61,715.00                                  | 58,099.88                    | 3,615.12                                | 94.14%                                      |
| 62000                              | Printing                                                         | 31,415.00                                  | 31,667.04                    | (252.04)                                |                                             |
| 625XX                              | Repairs and Maintenance                                          | 1,048,045.00                               | 993,826.54                   | 54,218.46                               | 94.83%                                      |
| 63000                              | Rentals                                                          | 156,145.00                                 | 134,333.95                   | 21,811.05                               | 86.03%                                      |
| 635XX, 637XX                       | Insurance                                                        | 388,750.00                                 | 392,208.44                   | (3,458.44)                              |                                             |
| 640XX                              | Utilities                                                        | 1,455,175.00                               | 1,485,143.75                 | (29,968.75)                             |                                             |
| 645XX                              | Other Services                                                   | 808,594.00                                 | 678,961.02                   | 129,632.98                              | 83.97%                                      |
| 64700                              | Grant Aid                                                        | 2,280.00                                   | 7,018.60                     | (4,738.60)                              |                                             |
| 650XX                              | Professional Fees                                                | 128,120.00                                 | 117,705.67                   | 10,414.33                               | 91.87%                                      |
| 655XX                              | Education Office/Dept Material Supp                              | 686,098.00                                 | 553,311.43                   | 132,786.57                              | 80.65%                                      |
| 657XX                              | Data Software                                                    | 18,150.00                                  | 41,853.65                    | (23,703.65)                             |                                             |
| 66000                              | Maint/Construction Material/Supp                                 | 323,645.00                                 | 284,661.29                   | 38,983.71                               | 87.95%                                      |
|                                    | Other Materials and Supplies                                     | 136,555.00                                 | 104,253.81                   | 32,301.19                               | 76.35%                                      |
| 665XX                              | Subscriptions/Library                                            | 51,635.00                                  | 49,323.69                    | 2,311.31                                | 95.52%                                      |
| 670XX                              |                                                                  | 45.075.00                                  | 37,943.55                    | 7,131.45                                | 84.189                                      |
| 670XX<br>675XX                     | Purchases for Resale                                             | 45,075.00                                  |                              |                                         | 0.5.500                                     |
| 670XX<br>675XX<br>680XX            | Scholarships                                                     | 45,500.00                                  | 43,454.50                    | 2,045.50                                |                                             |
| 670XX<br>675XX                     | Scholarships<br>Transfers and Other Expenses                     | 45,500.00<br>125,000.00                    | 43,454.50<br>31,937.03       | 2,045.50<br>93,062.97                   |                                             |
| 670XX<br>675XX<br>680XX            | Scholarships                                                     | 45,500.00<br>125,000.00                    |                              | -                                       | 25.55%                                      |
| 670XX<br>675XX<br>680XX            | Scholarships<br>Transfers and Other Expenses                     | 45,500.00<br>125,000.00                    | 31,937.03                    | 93,062.97                               | 25.55%                                      |
| 670XX<br>675XX<br>680XX            | Scholarships<br>Transfers and Other Expenses                     | 45,500.00<br>125,000.00                    | 31,937.03                    | 93,062.97                               | 95.50%<br>25.55%<br><b>90.91%</b><br>55.64% |
| 670XX<br>675XX<br>680XX<br>69XXX   | Scholarships Transfers and Other Expenses Total Current Expenses | 45,500.00<br>125,000.00<br>\$ 5,813,322.00 | 31,937.03<br>\$ 5,284,971.65 | 93,062.97<br>\$ 528,350.35              | 25.55%<br><b>90.91</b> %                    |