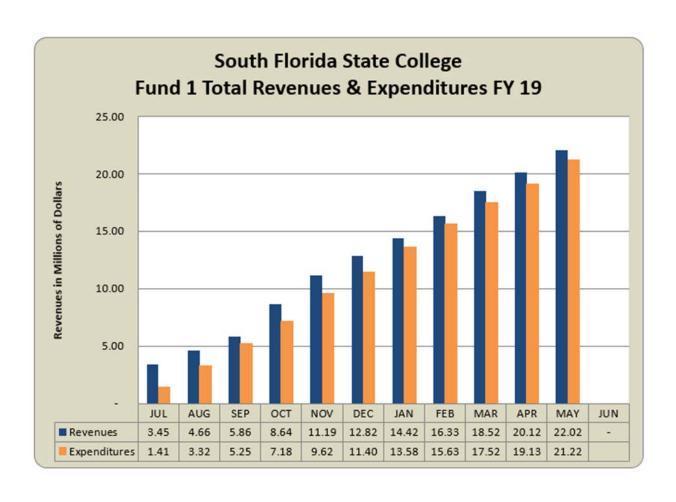

Enclosed for your review are the graphs and a summary of revenues and expenditures compared to budgeted funds within the Operating Budget through

May 2019.

| South Florida St<br>Revenue and Ex | penditures for Fund 1                                            |                                            |                              |                                         |                                             |
|------------------------------------|------------------------------------------------------------------|--------------------------------------------|------------------------------|-----------------------------------------|---------------------------------------------|
| For Month Ende                     | -                                                                |                                            |                              |                                         |                                             |
| POI MONUI ENGE                     | u may 31, 2019                                                   |                                            |                              |                                         | Percentage<br>Collected/Spent to            |
| Code                               | Account Title                                                    | Budget Amount                              | Amount                       | Difference                              | Date                                        |
| 401-403XX                          | Tuition and Out of State Fees                                    | 4,210,370.00                               | 4,626,113.10                 | (415,743.10)                            | 109.87%                                     |
| 404XX                              | Lab Fees                                                         | 489,113.00                                 | 476,815.42                   | 12,297.58                               | 97.49%                                      |
| 408XX                              | Technology Fees                                                  | 185,938.00                                 | 180,283.17                   | 5,654.83                                | 96.96%                                      |
|                                    | Other Student Fees                                               | 128,591.00                                 | 122,495.84                   | 6,095.16                                | 95.26%                                      |
| 416XX                              | Grants and Contracts from Counties                               | 582,800.00                                 | 75,000.00                    | 507,800.00                              | 12.879                                      |
| 42110                              | FCSPF-General Revenue                                            | 12,162,902.00                              | 11,149,322.51                | 1,013,579.49                            | 91.67%                                      |
| 4215X                              | Performance Based Incentive                                      | 1,558,109.00                               | 1,295,393.84                 | 262,715.16                              | 83.149                                      |
| 42210                              | CO&DS Entitlement                                                | 1,100.00                                   | , ,                          | 1,100.00                                | 0.00%                                       |
| 42610                              | FCSPF-Lottery                                                    | 3,803,945.00                               | 3,381,288.00                 | 422,657.00                              | 88.89%                                      |
| 429XX, 439XX                       | Indirect Costs Recovered                                         | 92,750.00                                  | 94,055.59                    | (1,305.59)                              |                                             |
| 441-44400                          | Cash/Non-Cash Contributions and Gifts                            | 76,000.00                                  | 94,485.00                    | (18,485.00)                             |                                             |
| 46400                              | Use of College Facilities                                        | 100,000.00                                 | 115,830.30                   | (15,830.30)                             | J.                                          |
| 466XX, 467XX                       | Other Sales and Services                                         | 127,825.00                                 | 159,366.99                   | (31,541.99)                             | i e                                         |
| 48100                              | Interest and Dividends                                           | 10,000.00                                  | 19,869.27                    | (9,869.27)                              |                                             |
| 487XX, 489XX                       | Fines and Penalties/Miscellaneous                                | 42,255.00                                  | 32,803.88                    | 9,451.12                                | 77.63%                                      |
| 49XXX                              | Transfers and Other Revenues                                     | 200,000.00                                 | 200,253.91                   | (253.91)                                |                                             |
|                                    |                                                                  | \$ 23,771,698.00                           | \$ 22,023,376.82             | \$ 1,748,321.18                         | 92.65%                                      |
|                                    |                                                                  | <b>V</b> 20,111,000.00                     | <b>V 11,010,010,0</b>        | ,,,,,,,,,,,,,,,,,,,,,,,,,,,,,,,,,,,,,,, |                                             |
| 51XXX                              | Management                                                       | 1,774,394.00                               | 1,644,808.94                 | 129,585.06                              | 92.70%                                      |
| 52XXX                              | Instructional                                                    | 4,661,398.00                               | 3,964,015.44                 | 697,382.56                              | 85.04%                                      |
| 53XXX                              | Other Professional                                               | 2,769,550.00                               | 2,564,558.61                 | 204,991.39                              | 92.60%                                      |
| 54XXX                              | Career Staff                                                     | 2,769,550.00                               | 2,167,313.08                 | 213,135.92                              | 91.05%                                      |
| 56XXX                              | Other Professional-Instructional                                 |                                            |                              | 255,119.36                              | 81.51%                                      |
| 57XXX                              | Other Professional-Tech/Clerical/Trade                           | 1,379,544.00<br>152,554.00                 | 1,124,424.64<br>126,217.91   | 26,336.09                               | 82.749                                      |
|                                    |                                                                  |                                            |                              | · · · · · · · · · · · · · · · · · · ·   |                                             |
| 58XXX                              | Student Employment                                               | 25,000.00                                  | 10,128.20                    | 14,871.80                               | 40.51%                                      |
| 585XX<br>59XXX                     | Employees Awards                                                 | 328,039.00                                 | 325,162.82                   | 2,876.18                                | 99.12%                                      |
|                                    | Benefits Total Born annual                                       | 4,317,861.00<br>\$ 17,788,789.00           | 3,609,946.94                 | 707,914.06<br>\$ 2,252,212.42           | 83.60%                                      |
|                                    | Total Personnel                                                  | \$ 17,700,769.00                           | \$ 15,536,576.58             | \$ 2,252,212.42                         | 87.34%                                      |
| 605XX                              | Travel                                                           | 204 270 00                                 | 222 200 07                   | 64.064.02                               | 70 5 20                                     |
|                                    |                                                                  | 284,270.00                                 | 223,208.97                   | 61,061.03                               | 78.52%                                      |
| 61000                              | Freight and Postage                                              | 17,155.00                                  | 16,058.84                    | 1,096.16                                | 93.61%                                      |
| 615XX                              | Telecommunications                                               | 61,715.00                                  | 58,099.88                    | 3,615.12                                | 94.14%                                      |
| 62000                              | Printing                                                         | 31,415.00                                  | 31,667.04                    | (252.04)                                |                                             |
| 625XX                              | Repairs and Maintenance                                          | 1,048,045.00                               | 993,826.54                   | 54,218.46                               | 94.83%                                      |
| 63000                              | Rentals                                                          | 156,145.00                                 | 134,333.95                   | 21,811.05                               | 86.03%                                      |
| 635XX, 637XX                       | Insurance                                                        | 388,750.00                                 | 392,208.44                   | (3,458.44)                              |                                             |
| 640XX                              | Utilities                                                        | 1,455,175.00                               | 1,485,143.75                 | (29,968.75)                             |                                             |
| 645XX                              | Other Services                                                   | 808,594.00                                 | 678,961.02                   | 129,632.98                              | 83.97%                                      |
| 64700                              | Grant Aid                                                        | 2,280.00                                   | 7,018.60                     | (4,738.60)                              |                                             |
| 650XX                              | Professional Fees                                                | 128,120.00                                 | 117,705.67                   | 10,414.33                               | 91.87%                                      |
| 655XX                              | Education Office/Dept Material Supp                              | 686,098.00                                 | 553,311.43                   | 132,786.57                              | 80.65%                                      |
| 657XX                              | Data Software                                                    | 18,150.00                                  | 41,853.65                    | (23,703.65)                             |                                             |
| 66000                              | Maint/Construction Material/Supp                                 | 323,645.00                                 | 284,661.29                   | 38,983.71                               | 87.95%                                      |
|                                    | Other Materials and Supplies                                     | 136,555.00                                 | 104,253.81                   | 32,301.19                               | 76.35%                                      |
| 665XX                              | Subscriptions/Library                                            | 51,635.00                                  | 49,323.69                    | 2,311.31                                | 95.52%                                      |
| 670XX                              |                                                                  | 45.075.00                                  | 37,943.55                    | 7,131.45                                | 84.189                                      |
| 670XX<br>675XX                     | Purchases for Resale                                             | 45,075.00                                  |                              |                                         | 0.5.500                                     |
| 670XX<br>675XX<br>680XX            | Scholarships                                                     | 45,500.00                                  | 43,454.50                    | 2,045.50                                |                                             |
| 670XX<br>675XX                     | Scholarships<br>Transfers and Other Expenses                     | 45,500.00<br>125,000.00                    | 43,454.50<br>31,937.03       | 2,045.50<br>93,062.97                   |                                             |
| 670XX<br>675XX<br>680XX            | Scholarships                                                     | 45,500.00<br>125,000.00                    |                              | -                                       | 25.55%                                      |
| 670XX<br>675XX<br>680XX            | Scholarships<br>Transfers and Other Expenses                     | 45,500.00<br>125,000.00                    | 31,937.03                    | 93,062.97                               | 25.55%                                      |
| 670XX<br>675XX<br>680XX            | Scholarships<br>Transfers and Other Expenses                     | 45,500.00<br>125,000.00                    | 31,937.03                    | 93,062.97                               | 95.50%<br>25.55%<br><b>90.91%</b><br>55.64% |
| 670XX<br>675XX<br>680XX<br>69XXX   | Scholarships Transfers and Other Expenses Total Current Expenses | 45,500.00<br>125,000.00<br>\$ 5,813,322.00 | 31,937.03<br>\$ 5,284,971.65 | 93,062.97<br>\$ 528,350.35              | 25.55%<br><b>90.91</b> %                    |