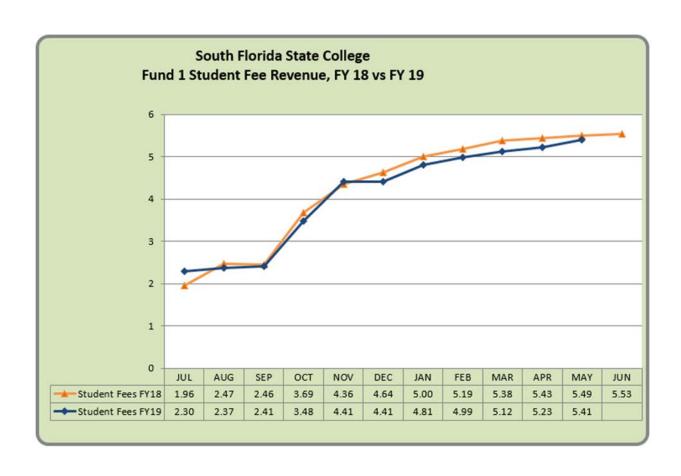

Enclosed for your review are the graphs and a summary of revenues and expenditures compared to budgeted funds within the Operating Budget through

May 2019.

| South Florida St<br>Revenue and Ex | penditures for Fund 1                                            |                                            |                              |                                         |                                             |
|------------------------------------|------------------------------------------------------------------|--------------------------------------------|------------------------------|-----------------------------------------|---------------------------------------------|
| For Month Ende                     | -                                                                |                                            |                              |                                         |                                             |
| POI MONUI ENGE                     | u may 31, 2019                                                   |                                            |                              |                                         | Percentage<br>Collected/Spent to            |
| Code                               | Account Title                                                    | Budget Amount                              | Amount                       | Difference                              | Date                                        |
| 401-403XX                          | Tuition and Out of State Fees                                    | 4,210,370.00                               | 4,626,113.10                 | (415,743.10)                            | 109.87%                                     |
| 404XX                              | Lab Fees                                                         | 489,113.00                                 | 476,815.42                   | 12,297.58                               | 97.49%                                      |
| 408XX                              | Technology Fees                                                  | 185,938.00                                 | 180,283.17                   | 5,654.83                                | 96.96%                                      |
|                                    | Other Student Fees                                               | 128,591.00                                 | 122,495.84                   | 6,095.16                                | 95.26%                                      |
| 416XX                              | Grants and Contracts from Counties                               | 582,800.00                                 | 75,000.00                    | 507,800.00                              | 12.879                                      |
| 42110                              | FCSPF-General Revenue                                            | 12,162,902.00                              | 11,149,322.51                | 1,013,579.49                            | 91.67%                                      |
| 4215X                              | Performance Based Incentive                                      | 1,558,109.00                               | 1,295,393.84                 | 262,715.16                              | 83.149                                      |
| 42210                              | CO&DS Entitlement                                                | 1,100.00                                   | , ,                          | 1,100.00                                | 0.00%                                       |
| 42610                              | FCSPF-Lottery                                                    | 3,803,945.00                               | 3,381,288.00                 | 422,657.00                              | 88.89%                                      |
| 429XX, 439XX                       | Indirect Costs Recovered                                         | 92,750.00                                  | 94,055.59                    | (1,305.59)                              |                                             |
| 441-44400                          | Cash/Non-Cash Contributions and Gifts                            | 76,000.00                                  | 94,485.00                    | (18,485.00)                             |                                             |
| 46400                              | Use of College Facilities                                        | 100,000.00                                 | 115,830.30                   | (15,830.30)                             | J.                                          |
| 466XX, 467XX                       | Other Sales and Services                                         | 127,825.00                                 | 159,366.99                   | (31,541.99)                             | i e                                         |
| 48100                              | Interest and Dividends                                           | 10,000.00                                  | 19,869.27                    | (9,869.27)                              |                                             |
| 487XX, 489XX                       | Fines and Penalties/Miscellaneous                                | 42,255.00                                  | 32,803.88                    | 9,451.12                                | 77.63%                                      |
| 49XXX                              | Transfers and Other Revenues                                     | 200,000.00                                 | 200,253.91                   | (253.91)                                |                                             |
|                                    |                                                                  | \$ 23,771,698.00                           | \$ 22,023,376.82             | \$ 1,748,321.18                         | 92.65%                                      |
|                                    |                                                                  | <b>V</b> 20,111,000.00                     | <b>V 11,010,010,0</b>        | ,,,,,,,,,,,,,,,,,,,,,,,,,,,,,,,,,,,,,,, |                                             |
| 51XXX                              | Management                                                       | 1,774,394.00                               | 1,644,808.94                 | 129,585.06                              | 92.70%                                      |
| 52XXX                              | Instructional                                                    | 4,661,398.00                               | 3,964,015.44                 | 697,382.56                              | 85.04%                                      |
| 53XXX                              | Other Professional                                               | 2,769,550.00                               | 2,564,558.61                 | 204,991.39                              | 92.60%                                      |
| 54XXX                              | Career Staff                                                     | 2,769,550.00                               | 2,167,313.08                 | 213,135.92                              | 91.05%                                      |
| 56XXX                              | Other Professional-Instructional                                 |                                            |                              | 255,119.36                              | 81.51%                                      |
| 57XXX                              | Other Professional-Tech/Clerical/Trade                           | 1,379,544.00<br>152,554.00                 | 1,124,424.64<br>126,217.91   | 26,336.09                               | 82.749                                      |
|                                    |                                                                  |                                            |                              | · · · · · · · · · · · · · · · · · · ·   |                                             |
| 58XXX                              | Student Employment                                               | 25,000.00                                  | 10,128.20                    | 14,871.80                               | 40.51%                                      |
| 585XX<br>59XXX                     | Employees Awards                                                 | 328,039.00                                 | 325,162.82                   | 2,876.18                                | 99.12%                                      |
|                                    | Benefits Total Born annual                                       | 4,317,861.00<br>\$ 17,788,789.00           | 3,609,946.94                 | 707,914.06<br>\$ 2,252,212.42           | 83.60%                                      |
|                                    | Total Personnel                                                  | \$ 17,700,769.00                           | \$ 15,536,576.58             | \$ 2,252,212.42                         | 87.34%                                      |
| 605XX                              | Travel                                                           | 204 270 00                                 | 222 200 07                   | 64.064.02                               | 70 5 20                                     |
|                                    |                                                                  | 284,270.00                                 | 223,208.97                   | 61,061.03                               | 78.52%                                      |
| 61000                              | Freight and Postage                                              | 17,155.00                                  | 16,058.84                    | 1,096.16                                | 93.61%                                      |
| 615XX                              | Telecommunications                                               | 61,715.00                                  | 58,099.88                    | 3,615.12                                | 94.14%                                      |
| 62000                              | Printing                                                         | 31,415.00                                  | 31,667.04                    | (252.04)                                |                                             |
| 625XX                              | Repairs and Maintenance                                          | 1,048,045.00                               | 993,826.54                   | 54,218.46                               | 94.83%                                      |
| 63000                              | Rentals                                                          | 156,145.00                                 | 134,333.95                   | 21,811.05                               | 86.03%                                      |
| 635XX, 637XX                       | Insurance                                                        | 388,750.00                                 | 392,208.44                   | (3,458.44)                              |                                             |
| 640XX                              | Utilities                                                        | 1,455,175.00                               | 1,485,143.75                 | (29,968.75)                             |                                             |
| 645XX                              | Other Services                                                   | 808,594.00                                 | 678,961.02                   | 129,632.98                              | 83.97%                                      |
| 64700                              | Grant Aid                                                        | 2,280.00                                   | 7,018.60                     | (4,738.60)                              |                                             |
| 650XX                              | Professional Fees                                                | 128,120.00                                 | 117,705.67                   | 10,414.33                               | 91.87%                                      |
| 655XX                              | Education Office/Dept Material Supp                              | 686,098.00                                 | 553,311.43                   | 132,786.57                              | 80.65%                                      |
| 657XX                              | Data Software                                                    | 18,150.00                                  | 41,853.65                    | (23,703.65)                             |                                             |
| 66000                              | Maint/Construction Material/Supp                                 | 323,645.00                                 | 284,661.29                   | 38,983.71                               | 87.95%                                      |
|                                    | Other Materials and Supplies                                     | 136,555.00                                 | 104,253.81                   | 32,301.19                               | 76.35%                                      |
| 665XX                              | Subscriptions/Library                                            | 51,635.00                                  | 49,323.69                    | 2,311.31                                | 95.52%                                      |
| 670XX                              |                                                                  | 45.075.00                                  | 37,943.55                    | 7,131.45                                | 84.189                                      |
| 670XX<br>675XX                     | Purchases for Resale                                             | 45,075.00                                  |                              |                                         | 0.5.500                                     |
| 670XX<br>675XX<br>680XX            | Scholarships                                                     | 45,500.00                                  | 43,454.50                    | 2,045.50                                |                                             |
| 670XX<br>675XX                     | Scholarships<br>Transfers and Other Expenses                     | 45,500.00<br>125,000.00                    | 43,454.50<br>31,937.03       | 2,045.50<br>93,062.97                   |                                             |
| 670XX<br>675XX<br>680XX            | Scholarships                                                     | 45,500.00<br>125,000.00                    |                              | -                                       | 25.55%                                      |
| 670XX<br>675XX<br>680XX            | Scholarships<br>Transfers and Other Expenses                     | 45,500.00<br>125,000.00                    | 31,937.03                    | 93,062.97                               | 25.55%                                      |
| 670XX<br>675XX<br>680XX            | Scholarships<br>Transfers and Other Expenses                     | 45,500.00<br>125,000.00                    | 31,937.03                    | 93,062.97                               | 95.50%<br>25.55%<br><b>90.91%</b><br>55.64% |
| 670XX<br>675XX<br>680XX<br>69XXX   | Scholarships Transfers and Other Expenses Total Current Expenses | 45,500.00<br>125,000.00<br>\$ 5,813,322.00 | 31,937.03<br>\$ 5,284,971.65 | 93,062.97<br>\$ 528,350.35              | 25.55%<br><b>90.91</b> %                    |