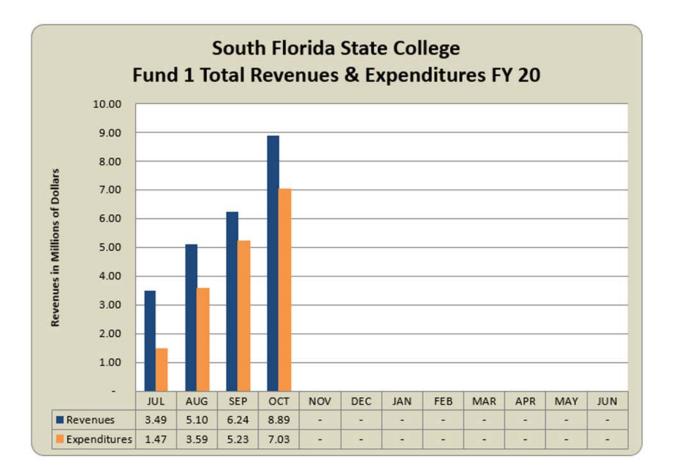

## PRESENT TO BOARD: NOVEMBER 20, 2019

- TO: SOUTH FLORIDA STATE COLLEGE DISTRICT BOARD OF TRUSTEES
- FROM: THOMAS C. LEITZEL
- SUBJECT: FINANCIAL REPORT SUMMARY & GRAPHS INFORMATION ITEM

Enclosed for your review are the graphs and revenue and expenditure summary compared to budgeted funds within the Operating Budget through October 2019.

|                | ate College<br>penditures for Fund 1   |                  |                 |                  |                                  |
|----------------|----------------------------------------|------------------|-----------------|------------------|----------------------------------|
|                | d October 31, 2019                     |                  |                 |                  |                                  |
| For Month Ende |                                        |                  |                 |                  | Percentage<br>Collected/Spent to |
| Code           | Account Title                          | Budget Amount    | Amount          | Difference       | Date                             |
| 401-403XX      | Tuition and Out of State Fees          | 4,304,630.00     | 3,184,380.32    | 1,120,249.68     | 73.98%                           |
| 404XX          | Lab Fees                               | 434,750.00       | 299,187.21      | 135,562.79       | 68.82%                           |
| 408XX          | Technology Fees                        | 184,000.00       | 121,421.15      | 62,578.85        | 65.99%                           |
| 05-407XX, 409X | Other Student Fees                     | 121,260.00       | 48,453.29       | 72,806.71        | 39.96%                           |
| 416XX          | Grants and Contracts from Counties     | 596,375.00       | 25,000.00       | 571,375.00       | 4.19%                            |
| 42110          | FCSPF-General Revenue                  | 14,167,195.00    | 4,724,549.00    | 9,442,646.00     | 33.35%                           |
| 4215X          | Performance Based Incentive            | 579,519.00       | 138,173.00      | 441,346.00       | 23.84%                           |
| 42210          | CO&DS Entitlement                      | 1,100.00         | -               | 1,100.00         | 0.00%                            |
| 42610          | FCSPF-Lottery                          | 2,181,088.00     | 242,343.00      | 1,938,745.00     | 11.11%                           |
| 429XX, 439XX   | Indirect Costs Recovered               | 178,024.00       | 37,050.53       | 140,973.47       | 20.81%                           |
| 441-44400      | Cash/Non-Cash Contributions and Gifts  | 14,000.00        | 2,024.00        | 11,976.00        | 14.46%                           |
| 46400          | Use of College Facilities              | 100,000.00       | 25,108.68       | 74,891.32        | 25.11%                           |
| 466XX, 467XX   | Other Sales and Services               | 107,275.00       | 22,802.09       | 84,472.91        | 21.26%                           |
| 48100          | Interest and Dividends                 | 10,000.00        | 10,050.90       | (50.90)          | 100.51%                          |
| 487XX, 489XX   | Fines and Penalties/Miscellaneous      | 121,327.00       | 6,547.89        | 114,779.11       | 5.40%                            |
| 49XXX          | Transfers and Other Revenues           | 500,000.00       | 842.54          | 499,157.46       | 0.17%                            |
|                | Total Revenue                          | \$ 23,600,543.00 | \$ 8,887,933.60 | \$ 14,712,609.40 | 37.66%                           |
|                |                                        |                  |                 |                  |                                  |
| 51XXX          | Management                             | 1,830,740.00     | 610,246.70      | 1,220,493.30     | 33.33%                           |
| 52XXX          | Instructional                          | 4,710,250.00     | 1,326,945.55    | 3,383,304.45     | 28.17%                           |
| 53XXX          | Other Professional                     | 2,874,591.00     | 910,271.32      | 1,964,319.68     | 31.67%                           |
| 54XXX          | Career Staff                           | 2,472,633.00     | 791,611.89      | 1,681,021.11     | 32.01%                           |
| 56XXX          | Other Professional-Instructional       | 1,429,240.00     | 337,181.70      | 1,092,058.30     | 23.59%                           |
| 57XXX          | Other Professional-Tech/Clerical/Trade | 157,314.00       | 36,770.14       | 120,543.86       | 23.37%                           |
| 58XXX          | Student Employment                     | 25,000.00        | 799.47          | 24,200.53        | 3.20%                            |
| 585XX          | Employees Awards                       | 225,245.00       | -               | 225,245.00       | 0.00%                            |
| 59XXX          | Benefits                               | 4,599,724.00     | 1,244,483.95    | 3,355,240.05     | 27.06%                           |
|                | Total Personnel                        | \$ 18,324,737.00 |                 | , ,              | 28.70%                           |
|                |                                        |                  |                 |                  |                                  |
| 605XX          | Travel                                 | 278,945.00       | 40,562.76       | 238,382.24       | 14.54%                           |
| 61000          | Freight and Postage                    | 21,478.00        | 3,918.49        | 17,559.51        | 18.24%                           |
| 615XX          | Telecommunications                     | 62,000.00        | 9,818.81        | 52,181.19        | 15.84%                           |
| 62000          | Printing                               | 41,193.00        | 4,998.79        | 36,194.21        | 12.14%                           |
| 625XX          | Repairs and Maintenance                | 1,059,233.00     | 427,193.73      | 632,039.27       | 40.33%                           |
| 63000          | Rentals                                | 159,994.00       | 46,955.77       | 113,038.23       | 29.35%                           |
| 635XX, 637XX   | Insurance                              | 441,174.00       | 39,621.75       | 401,552.25       | 8.98%                            |
| 640XX          | Utilities                              | 1,648,170.00     | 563,345.58      | 1,084,824.42     | 34.18%                           |
| 645XX          | Other Services                         | 649,301.00       | 247,670.29      | 401,630.71       | 38.14%                           |
| 64700          | Grant Aid                              | 4,280.00         | 887.97          | 3,392.03         | 20.75%                           |
| 650XX          | Professional Fees                      | 128,505.00       | 43,792.58       | 84,712.42        | 34.08%                           |
| 655XX          | Education Office/Dept Material Supp    | 642,996.00       | 189,577.08      | 453,418.92       | 29.48%                           |
| 657XX          | Data Software                          | 35,070.00        | 13,311.18       | 21,758.82        | 37.96%                           |
| 66000          | Maint/Construction Material/Supp       | 327,500.00       | 67,439.04       | 260,060.96       | 20.59%                           |
| 665XX          | Other Materials and Supplies           | 129,046.00       | 25,554.11       | 103,491.89       | 19.80%                           |
| 670XX          | Subscriptions/Library                  | 55,950.00        | 12,428.38       | 43,521.62        | 22.21%                           |
| 675XX          | Purchases for Resale                   | 40,800.00        | 6,093.63        | 34,706.37        | 14.94%                           |
| 680XX          | Scholarships                           | 45,000.00        | 7,214.00        | 37,786.00        | 16.03%                           |
| 69XXX          | Transfers and Other Expenses           | 125,000.00       | 2,824.58        | 122,175.42       | 2.26%                            |
| 00000          | Total Current Expenses                 |                  |                 |                  | 29.74%                           |
| 706XX          | Minor Equipment >1000<5000             | 45,000.00        |                 | 45,000.00        | 0.00%                            |
| 71000          | Furniture and Equipment                | 30,000.00        | 20,924.00       | 9,076.00         | 0.00 //                          |
|                |                                        | 30,000.00        | 20,924.00       | 9,070.00         |                                  |
| 71000          | Total Capital Outlay                   |                  | ,               |                  | 27.90%                           |