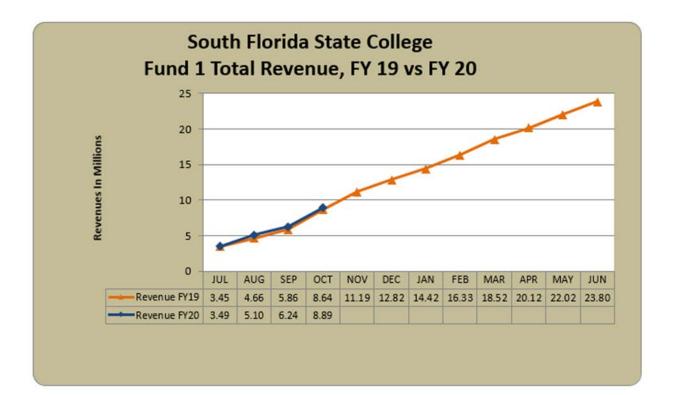

## PRESENT TO BOARD: NOVEMBER 20, 2019

- TO: SOUTH FLORIDA STATE COLLEGE DISTRICT BOARD OF TRUSTEES
- FROM: THOMAS C. LEITZEL
- SUBJECT: FINANCIAL REPORT SUMMARY & GRAPHS INFORMATION ITEM

Enclosed for your review are the graphs and revenue and expenditure summary compared to budgeted funds within the Operating Budget through October 2019.