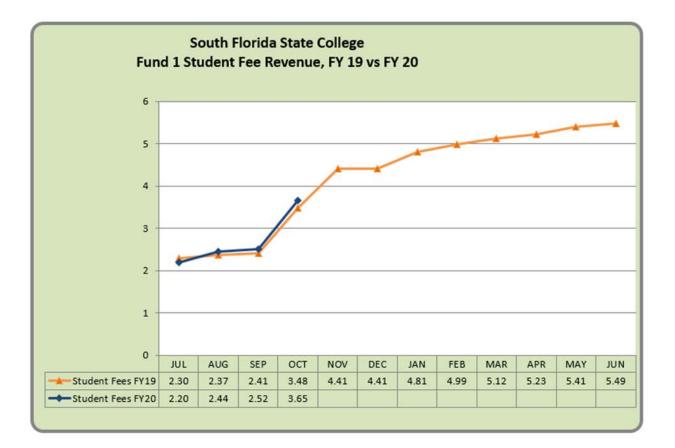

## PRESENT TO BOARD: NOVEMBER 20, 2019

- TO: SOUTH FLORIDA STATE COLLEGE DISTRICT BOARD OF TRUSTEES
- FROM: THOMAS C. LEITZEL
- SUBJECT: FINANCIAL REPORT SUMMARY & GRAPHS INFORMATION ITEM

Enclosed for your review are the graphs and revenue and expenditure summary compared to budgeted funds within the Operating Budget through October 2019.