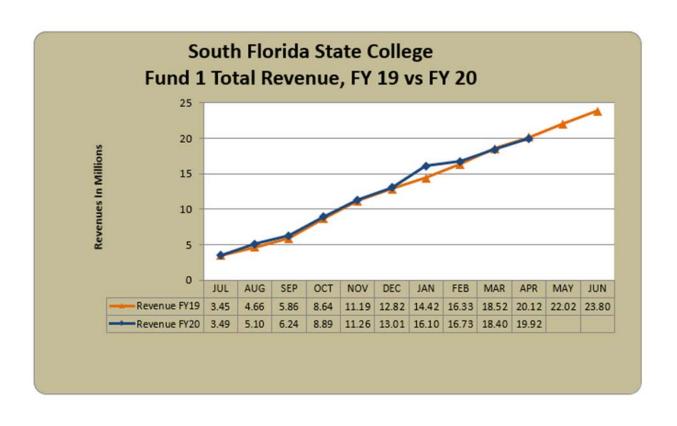

Enclosed for your review are the graphs and revenue and expenditure summary compared to budgeted funds within the Operating Budget for FY2019-20 year-to-date.

| South Florida St      |                                        |                            |                            |                                       |                                  |
|-----------------------|----------------------------------------|----------------------------|----------------------------|---------------------------------------|----------------------------------|
|                       | penditures for Fund 1                  |                            |                            |                                       |                                  |
| For Month Ende        | d April 30, 2020                       |                            |                            |                                       | Downsutows                       |
|                       |                                        |                            |                            | D                                     | Percentage<br>Collected/Spent to |
| Code                  | Account Title                          | Budget Amount              | Amount                     | Difference                            | Date                             |
| 401-403XX             | Tuition and Out of State Fees          | 4,304,630.00               | 4,721,875.13               | (417,245.13)                          |                                  |
| 404XX                 | Lab Fees                               | 434,750.00                 | 552,754.43                 | (118,004.43)                          |                                  |
| 408XX                 | Technology Fees                        | 184,000.00                 | 178,500.60                 | 5,499.40                              | 97.01%                           |
|                       | Other Student Fees                     | 121,260.00                 | 96,816.80                  | 24,443.20                             | 79.84%                           |
| 416XX                 | Grants and Contracts from Counties     | 596,375.00                 | 50,000.00                  | 546,375.00                            | 8.38%                            |
| 42110                 | FCSPF-General Revenue                  | 14,167,195.00              | 11,808,145.00              | 2,359,050.00                          | 83.35%                           |
| 4215X                 | Performance Based Incentive            | 579,519.00                 | 345,434.00                 | 234,085.00                            | 59.61%                           |
| 42210                 | CO&DS Entitlement                      | 1,100.00                   | -                          | 1,100.00                              | 0.00%                            |
| 42610                 | FCSPF-Lottery                          | 2,181,088.00               | 1,696,401.00               | 484,687.00                            | 77.78%                           |
| 429XX, 439XX          | Indirect Costs Recovered               | 178,024.00                 | 169,729.99                 | 8,294.01                              | 95.34%                           |
| 441-44400             | Cash/Non-Cash Contributions and Gifts  | 14,000.00                  | 14,444.10                  | (444.10)                              |                                  |
| 46400                 | Use of College Facilities              | 100,000.00                 | 69,163.63                  | 30,836.37                             | 69.16%                           |
| 466XX, 467XX          | Other Sales and Services               | 107,275.00                 | 79,867.53                  | 27,407.47                             | 74.45%                           |
| 48100                 | Interest and Dividends                 | 10,000.00                  | 24,892.25                  | (14,892.25)                           |                                  |
| 487XX, 489XX          | Fines and Penalties/Miscellaneous      | 121,327.00                 | 112,353.55                 | 8,973.45                              | 92.60%                           |
| 49XXX                 | Transfers and Other Revenues           | 500,000.00                 | 3,747.50                   | 496,252.50                            | 0.75%                            |
|                       | Total Revenue                          | \$ 23,600,543.00           | \$ 19,924,125.50           | \$ 3,676,417.50                       | 84.42%                           |
| F41/1/1/              | Management                             | 4 004 040 00               | 4 500 050 00               | 200 400 04                            | 00.000                           |
| 51XXX                 | Management                             | 1,834,840.00               | 1,528,350.09               | 306,489.91                            | 83.30%                           |
| 52XXX                 | Instructional                          | 4,664,725.00               | 3,623,919.07               | 1,040,805.93                          | 77.69%                           |
| 53XXX                 | Other Professional                     | 2,750,738.00               | 2,247,806.20               | 502,931.80                            | 81.72%                           |
| 54XXX                 | Career Staff                           | 2,400,510.00               | 1,950,746.49               | 449,763.51                            | 81.26%                           |
| 56XXX                 | Other Professional-Instructional       | 1,340,500.00               | 996,127.24                 | 344,372.76                            | 74.31%                           |
| 57XXX                 | Other Professional-Tech/Clerical/Trade | 238,962.00                 | 151,751.02                 | 87,210.98                             | 63.50%                           |
| 58XXX                 | Student Employment                     | 25,000.00                  | 6,352.69                   | 18,647.31                             | 25.41%                           |
| 585XX                 | Employees Awards                       | 225,918.00                 | 214,508.17                 | 11,409.83                             | 94.95%                           |
| 59XXX                 | Benefits                               | 4,843,544.00               | 3,313,836.90               | 1,529,707.10                          | 68.42%                           |
|                       | lotal Personnel                        | \$ 18,324,737.00           | \$ 14,033,397.87           | \$ 4,291,339.13                       | 76.58%                           |
| 605XX                 | Travel                                 | 270 045 00                 | 160 144 75                 | 110 000 25                            | 60.200                           |
| 61000                 | Freight and Postage                    | 278,945.00                 | 168,144.75<br>8,614.71     | 110,800.25                            | 60.28%<br>40.11%                 |
|                       |                                        | 21,478.00                  |                            | 12,863.29                             |                                  |
| 615XX<br>62000        | Telecommunications Printing            | 62,000.00<br>41,193.00     | 38,460.89<br>22,862.59     | 23,539.11<br>18,330.41                | 62.03%<br>55.50%                 |
| 625XX                 |                                        |                            |                            | 127,905.26                            | 87.92%                           |
|                       | Repairs and Maintenance                | 1,059,233.00               | 931,327.74                 | · · · · · · · · · · · · · · · · · · · |                                  |
| 63000<br>635XX, 637XX | Rentals                                | 159,994.00                 | 123,123.09                 | 36,870.91                             | 76.95%<br>42.76%                 |
| 640XX                 | Insurance<br>Utilities                 | 441,174.00<br>1,648,170.00 | 188,656.03                 | 252,517.97                            | 77.40%                           |
| 645XX                 | Other Services                         | 649,301.00                 | 1,275,671.55<br>614,355.47 | 372,498.45<br>34,945.53               | 94.62%                           |
|                       | Grant Aid                              |                            | -                          | -                                     |                                  |
| 64700                 |                                        | 4,280.00                   | 4,635.43                   | (355.43)                              |                                  |
| 650XX                 | Professional Fees                      | 128,505.00                 | 111,073.33                 | 17,431.67                             | 86.44%                           |
| 655XX                 | Education Office/Dept Material Supp    | 642,996.00                 | 563,354.82                 | 79,641.18                             | 87.61%                           |
| 657XX                 | Data Software                          | 35,070.00                  | 17,466.83                  | 17,603.17                             | 49.81%                           |
| 66000                 | Maint/Construction Material/Supp       | 327,500.00                 | 222,093.65                 | 105,406.35                            | 67.81%                           |
| 665XX                 | Other Materials and Supplies           | 129,046.00                 | 68,549.72                  | 60,496.28                             | 53.12%                           |
| 670XX                 | Subscriptions/Library                  | 55,950.00                  | 48,837.70                  | 7,112.30                              | 87.29%                           |
| 675XX                 | Purchases for Resale                   | 40,800.00                  | 40,049.60                  | 750.40                                | 98.16%                           |
| 680XX                 | Scholarships                           | 45,000.00                  | 23,991.00                  | 21,009.00                             | 53.31%                           |
| 69XXX                 | Transfers and Other Expenses           | 125,000.00                 | 2,369.31                   | 122,630.69                            | 1.90%                            |
|                       | Total Current Expenses                 | \$ 5,895,635.00            | \$ 4,473,638.21            | \$ 1,421,996.79                       | 75.88%                           |
| 70677                 | Minor Equipment > 1000 > 5000          | 4E 000 00                  | 24 020 40                  | 22.464.00                             | 40 500                           |
| 706XX                 | Minor Equipment >1000<5000             | 45,000.00                  | 21,838.10                  | 23,161.90                             | 48.53%                           |
| 71000                 | Furniture and Equipment                | 30,000.00                  | 20,924.00                  | 9,076.00                              | F7 000                           |
|                       | Total Capital Outlay                   | \$ 75,000.00               | \$ 42,762.10               | \$ 32,237.90                          | 57.02%                           |