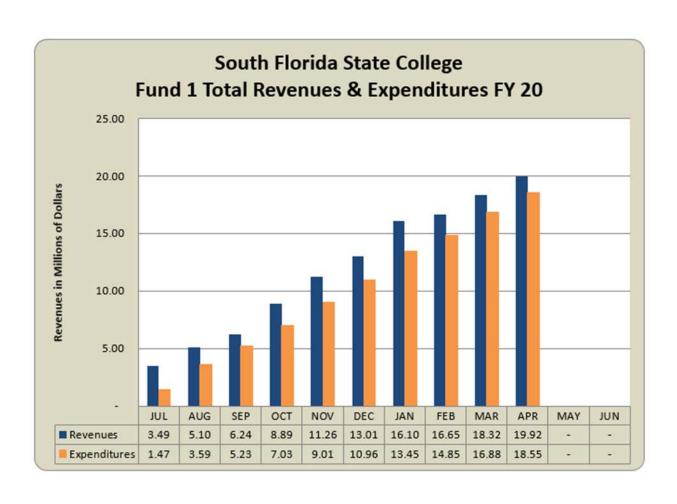

Enclosed for your review are the graphs and revenue and expenditure summary compared to budgeted funds within the Operating Budget for FY2019-20 year-to-date.

| South Florida St      |                                        |                            |                            |                                       |                                  |
|-----------------------|----------------------------------------|----------------------------|----------------------------|---------------------------------------|----------------------------------|
|                       | penditures for Fund 1                  |                            |                            |                                       |                                  |
| For Month Ende        | d April 30, 2020                       |                            |                            |                                       | Downsutows                       |
|                       |                                        |                            |                            | D                                     | Percentage<br>Collected/Spent to |
| Code                  | Account Title                          | Budget Amount              | Amount                     | Difference                            | Date                             |
| 401-403XX             | Tuition and Out of State Fees          | 4,304,630.00               | 4,721,875.13               | (417,245.13)                          |                                  |
| 404XX                 | Lab Fees                               | 434,750.00                 | 552,754.43                 | (118,004.43)                          |                                  |
| 408XX                 | Technology Fees                        | 184,000.00                 | 178,500.60                 | 5,499.40                              | 97.01%                           |
|                       | Other Student Fees                     | 121,260.00                 | 96,816.80                  | 24,443.20                             | 79.84%                           |
| 416XX                 | Grants and Contracts from Counties     | 596,375.00                 | 50,000.00                  | 546,375.00                            | 8.38%                            |
| 42110                 | FCSPF-General Revenue                  | 14,167,195.00              | 11,808,145.00              | 2,359,050.00                          | 83.35%                           |
| 4215X                 | Performance Based Incentive            | 579,519.00                 | 345,434.00                 | 234,085.00                            | 59.61%                           |
| 42210                 | CO&DS Entitlement                      | 1,100.00                   | -                          | 1,100.00                              | 0.00%                            |
| 42610                 | FCSPF-Lottery                          | 2,181,088.00               | 1,696,401.00               | 484,687.00                            | 77.78%                           |
| 429XX, 439XX          | Indirect Costs Recovered               | 178,024.00                 | 169,729.99                 | 8,294.01                              | 95.34%                           |
| 441-44400             | Cash/Non-Cash Contributions and Gifts  | 14,000.00                  | 14,444.10                  | (444.10)                              |                                  |
| 46400                 | Use of College Facilities              | 100,000.00                 | 69,163.63                  | 30,836.37                             | 69.16%                           |
| 466XX, 467XX          | Other Sales and Services               | 107,275.00                 | 79,867.53                  | 27,407.47                             | 74.45%                           |
| 48100                 | Interest and Dividends                 | 10,000.00                  | 24,892.25                  | (14,892.25)                           |                                  |
| 487XX, 489XX          | Fines and Penalties/Miscellaneous      | 121,327.00                 | 112,353.55                 | 8,973.45                              | 92.60%                           |
| 49XXX                 | Transfers and Other Revenues           | 500,000.00                 | 3,747.50                   | 496,252.50                            | 0.75%                            |
|                       | Total Revenue                          | \$ 23,600,543.00           | \$ 19,924,125.50           | \$ 3,676,417.50                       | 84.42%                           |
| F41/1/1/              | Management                             | 4 004 040 00               | 4 500 050 00               | 200 400 04                            | 00.000                           |
| 51XXX                 | Management                             | 1,834,840.00               | 1,528,350.09               | 306,489.91                            | 83.30%                           |
| 52XXX                 | Instructional                          | 4,664,725.00               | 3,623,919.07               | 1,040,805.93                          | 77.69%                           |
| 53XXX                 | Other Professional                     | 2,750,738.00               | 2,247,806.20               | 502,931.80                            | 81.72%                           |
| 54XXX                 | Career Staff                           | 2,400,510.00               | 1,950,746.49               | 449,763.51                            | 81.26%                           |
| 56XXX                 | Other Professional-Instructional       | 1,340,500.00               | 996,127.24                 | 344,372.76                            | 74.31%                           |
| 57XXX                 | Other Professional-Tech/Clerical/Trade | 238,962.00                 | 151,751.02                 | 87,210.98                             | 63.50%                           |
| 58XXX                 | Student Employment                     | 25,000.00                  | 6,352.69                   | 18,647.31                             | 25.41%                           |
| 585XX                 | Employees Awards                       | 225,918.00                 | 214,508.17                 | 11,409.83                             | 94.95%                           |
| 59XXX                 | Benefits                               | 4,843,544.00               | 3,313,836.90               | 1,529,707.10                          | 68.42%                           |
|                       | lotal Personnel                        | \$ 18,324,737.00           | \$ 14,033,397.87           | \$ 4,291,339.13                       | 76.58%                           |
| 605XX                 | Travel                                 | 270 045 00                 | 160 144 75                 | 110 000 25                            | 60.200                           |
| 61000                 | Freight and Postage                    | 278,945.00                 | 168,144.75<br>8,614.71     | 110,800.25                            | 60.28%<br>40.11%                 |
|                       |                                        | 21,478.00                  |                            | 12,863.29                             |                                  |
| 615XX<br>62000        | Telecommunications Printing            | 62,000.00<br>41,193.00     | 38,460.89<br>22,862.59     | 23,539.11<br>18,330.41                | 62.03%<br>55.50%                 |
| 625XX                 |                                        |                            |                            | 127,905.26                            | 87.92%                           |
|                       | Repairs and Maintenance                | 1,059,233.00               | 931,327.74                 | · · · · · · · · · · · · · · · · · · · |                                  |
| 63000<br>635XX, 637XX | Rentals                                | 159,994.00                 | 123,123.09                 | 36,870.91                             | 76.95%<br>42.76%                 |
| 640XX                 | Insurance<br>Utilities                 | 441,174.00<br>1,648,170.00 | 188,656.03                 | 252,517.97                            | 77.40%                           |
| 645XX                 | Other Services                         | 649,301.00                 | 1,275,671.55<br>614,355.47 | 372,498.45<br>34,945.53               | 94.62%                           |
|                       | Grant Aid                              |                            | -                          | -                                     |                                  |
| 64700                 |                                        | 4,280.00                   | 4,635.43                   | (355.43)                              |                                  |
| 650XX                 | Professional Fees                      | 128,505.00                 | 111,073.33                 | 17,431.67                             | 86.44%                           |
| 655XX                 | Education Office/Dept Material Supp    | 642,996.00                 | 563,354.82                 | 79,641.18                             | 87.61%                           |
| 657XX                 | Data Software                          | 35,070.00                  | 17,466.83                  | 17,603.17                             | 49.81%                           |
| 66000                 | Maint/Construction Material/Supp       | 327,500.00                 | 222,093.65                 | 105,406.35                            | 67.81%                           |
| 665XX                 | Other Materials and Supplies           | 129,046.00                 | 68,549.72                  | 60,496.28                             | 53.12%                           |
| 670XX                 | Subscriptions/Library                  | 55,950.00                  | 48,837.70                  | 7,112.30                              | 87.29%                           |
| 675XX                 | Purchases for Resale                   | 40,800.00                  | 40,049.60                  | 750.40                                | 98.16%                           |
| 680XX                 | Scholarships                           | 45,000.00                  | 23,991.00                  | 21,009.00                             | 53.31%                           |
| 69XXX                 | Transfers and Other Expenses           | 125,000.00                 | 2,369.31                   | 122,630.69                            | 1.90%                            |
|                       | Total Current Expenses                 | \$ 5,895,635.00            | \$ 4,473,638.21            | \$ 1,421,996.79                       | 75.88%                           |
| 70677                 | Minor Equipment > 1000 > 5000          | 4E 000 00                  | 24 020 40                  | 22.464.00                             | 40 500                           |
| 706XX                 | Minor Equipment >1000<5000             | 45,000.00                  | 21,838.10                  | 23,161.90                             | 48.53%                           |
| 71000                 | Furniture and Equipment                | 30,000.00                  | 20,924.00                  | 9,076.00                              | F7 000                           |
|                       | Total Capital Outlay                   | \$ 75,000.00               | \$ 42,762.10               | \$ 32,237.90                          | 57.02%                           |