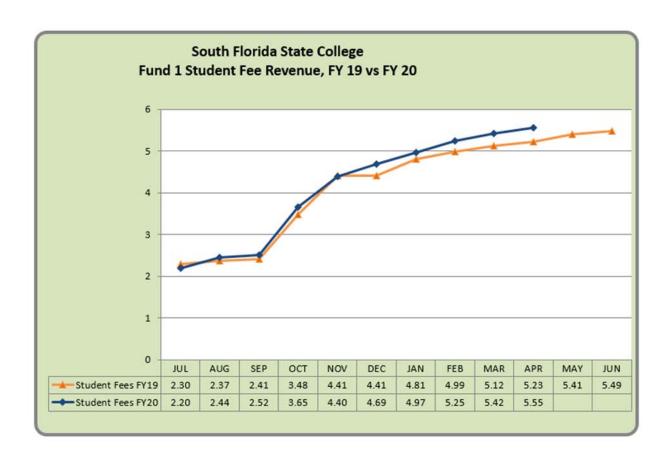

Enclosed for your review are the graphs and revenue and expenditure summary compared to budgeted funds within the Operating Budget for FY2019-20 year-to-date.

| South Florida St      |                                        |                            |                            |                                       |                                  |
|-----------------------|----------------------------------------|----------------------------|----------------------------|---------------------------------------|----------------------------------|
|                       | penditures for Fund 1                  |                            |                            |                                       |                                  |
| For Month Ende        | d April 30, 2020                       |                            |                            |                                       | Downsutows                       |
|                       |                                        |                            |                            | D                                     | Percentage<br>Collected/Spent to |
| Code                  | Account Title                          | Budget Amount              | Amount                     | Difference                            | Date                             |
| 401-403XX             | Tuition and Out of State Fees          | 4,304,630.00               | 4,721,875.13               | (417,245.13)                          |                                  |
| 404XX                 | Lab Fees                               | 434,750.00                 | 552,754.43                 | (118,004.43)                          |                                  |
| 408XX                 | Technology Fees                        | 184,000.00                 | 178,500.60                 | 5,499.40                              | 97.01%                           |
|                       | Other Student Fees                     | 121,260.00                 | 96,816.80                  | 24,443.20                             | 79.84%                           |
| 416XX                 | Grants and Contracts from Counties     | 596,375.00                 | 50,000.00                  | 546,375.00                            | 8.38%                            |
| 42110                 | FCSPF-General Revenue                  | 14,167,195.00              | 11,808,145.00              | 2,359,050.00                          | 83.35%                           |
| 4215X                 | Performance Based Incentive            | 579,519.00                 | 345,434.00                 | 234,085.00                            | 59.61%                           |
| 42210                 | CO&DS Entitlement                      | 1,100.00                   | -                          | 1,100.00                              | 0.00%                            |
| 42610                 | FCSPF-Lottery                          | 2,181,088.00               | 1,696,401.00               | 484,687.00                            | 77.78%                           |
| 429XX, 439XX          | Indirect Costs Recovered               | 178,024.00                 | 169,729.99                 | 8,294.01                              | 95.34%                           |
| 441-44400             | Cash/Non-Cash Contributions and Gifts  | 14,000.00                  | 14,444.10                  | (444.10)                              |                                  |
| 46400                 | Use of College Facilities              | 100,000.00                 | 69,163.63                  | 30,836.37                             | 69.16%                           |
| 466XX, 467XX          | Other Sales and Services               | 107,275.00                 | 79,867.53                  | 27,407.47                             | 74.45%                           |
| 48100                 | Interest and Dividends                 | 10,000.00                  | 24,892.25                  | (14,892.25)                           |                                  |
| 487XX, 489XX          | Fines and Penalties/Miscellaneous      | 121,327.00                 | 112,353.55                 | 8,973.45                              | 92.60%                           |
| 49XXX                 | Transfers and Other Revenues           | 500,000.00                 | 3,747.50                   | 496,252.50                            | 0.75%                            |
|                       | Total Revenue                          | \$ 23,600,543.00           | \$ 19,924,125.50           | \$ 3,676,417.50                       | 84.42%                           |
| F41/1/1/              | Management                             | 4 004 040 00               | 4 500 050 00               | 200 400 04                            | 00.000                           |
| 51XXX                 | Management                             | 1,834,840.00               | 1,528,350.09               | 306,489.91                            | 83.30%                           |
| 52XXX                 | Instructional                          | 4,664,725.00               | 3,623,919.07               | 1,040,805.93                          | 77.69%                           |
| 53XXX                 | Other Professional                     | 2,750,738.00               | 2,247,806.20               | 502,931.80                            | 81.72%                           |
| 54XXX                 | Career Staff                           | 2,400,510.00               | 1,950,746.49               | 449,763.51                            | 81.26%                           |
| 56XXX                 | Other Professional-Instructional       | 1,340,500.00               | 996,127.24                 | 344,372.76                            | 74.31%                           |
| 57XXX                 | Other Professional-Tech/Clerical/Trade | 238,962.00                 | 151,751.02                 | 87,210.98                             | 63.50%                           |
| 58XXX                 | Student Employment                     | 25,000.00                  | 6,352.69                   | 18,647.31                             | 25.41%                           |
| 585XX                 | Employees Awards                       | 225,918.00                 | 214,508.17                 | 11,409.83                             | 94.95%                           |
| 59XXX                 | Benefits                               | 4,843,544.00               | 3,313,836.90               | 1,529,707.10                          | 68.42%                           |
|                       | lotal Personnel                        | \$ 18,324,737.00           | \$ 14,033,397.87           | \$ 4,291,339.13                       | 76.58%                           |
| 605XX                 | Travel                                 | 270 045 00                 | 160 144 75                 | 110 000 25                            | 60.200                           |
| 61000                 | Freight and Postage                    | 278,945.00                 | 168,144.75<br>8,614.71     | 110,800.25                            | 60.28%<br>40.11%                 |
|                       |                                        | 21,478.00                  |                            | 12,863.29                             |                                  |
| 615XX<br>62000        | Telecommunications Printing            | 62,000.00<br>41,193.00     | 38,460.89<br>22,862.59     | 23,539.11<br>18,330.41                | 62.03%<br>55.50%                 |
| 625XX                 |                                        |                            |                            | 127,905.26                            | 87.92%                           |
|                       | Repairs and Maintenance                | 1,059,233.00               | 931,327.74                 | · · · · · · · · · · · · · · · · · · · |                                  |
| 63000<br>635XX, 637XX | Rentals                                | 159,994.00                 | 123,123.09                 | 36,870.91                             | 76.95%<br>42.76%                 |
| 640XX                 | Insurance<br>Utilities                 | 441,174.00<br>1,648,170.00 | 188,656.03                 | 252,517.97                            | 77.40%                           |
| 645XX                 | Other Services                         | 649,301.00                 | 1,275,671.55<br>614,355.47 | 372,498.45<br>34,945.53               | 94.62%                           |
|                       | Grant Aid                              |                            | -                          | -                                     |                                  |
| 64700                 |                                        | 4,280.00                   | 4,635.43                   | (355.43)                              |                                  |
| 650XX                 | Professional Fees                      | 128,505.00                 | 111,073.33                 | 17,431.67                             | 86.44%                           |
| 655XX                 | Education Office/Dept Material Supp    | 642,996.00                 | 563,354.82                 | 79,641.18                             | 87.61%                           |
| 657XX                 | Data Software                          | 35,070.00                  | 17,466.83                  | 17,603.17                             | 49.81%                           |
| 66000                 | Maint/Construction Material/Supp       | 327,500.00                 | 222,093.65                 | 105,406.35                            | 67.81%                           |
| 665XX                 | Other Materials and Supplies           | 129,046.00                 | 68,549.72                  | 60,496.28                             | 53.12%                           |
| 670XX                 | Subscriptions/Library                  | 55,950.00                  | 48,837.70                  | 7,112.30                              | 87.29%                           |
| 675XX                 | Purchases for Resale                   | 40,800.00                  | 40,049.60                  | 750.40                                | 98.16%                           |
| 680XX                 | Scholarships                           | 45,000.00                  | 23,991.00                  | 21,009.00                             | 53.31%                           |
| 69XXX                 | Transfers and Other Expenses           | 125,000.00                 | 2,369.31                   | 122,630.69                            | 1.90%                            |
|                       | Total Current Expenses                 | \$ 5,895,635.00            | \$ 4,473,638.21            | \$ 1,421,996.79                       | 75.88%                           |
| 70677                 | Minor Equipment > 1000 > 5000          | 4E 000 00                  | 24 020 40                  | 22.464.00                             | 40 500                           |
| 706XX                 | Minor Equipment >1000<5000             | 45,000.00                  | 21,838.10                  | 23,161.90                             | 48.53%                           |
| 71000                 | Furniture and Equipment                | 30,000.00                  | 20,924.00                  | 9,076.00                              | F7 000                           |
|                       | Total Capital Outlay                   | \$ 75,000.00               | \$ 42,762.10               | \$ 32,237.90                          | 57.02%                           |