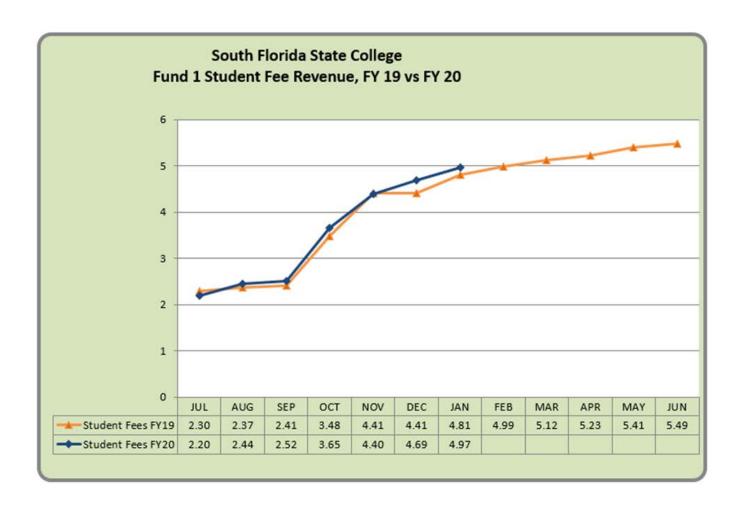

Enclosed for your review are the graphs and revenue and expenditure summary compared to budgeted funds within the Operating Budget for FY2019-20 year-to-

date.

| South Florida St |                                                                         |                  |                 |                                       |                    |
|------------------|-------------------------------------------------------------------------|------------------|-----------------|---------------------------------------|--------------------|
|                  | penditures for Fund 1                                                   |                  |                 |                                       |                    |
| For Month Ende   | d December 31, 2019                                                     |                  |                 |                                       | Davasantawa        |
|                  |                                                                         |                  |                 |                                       | Percentage         |
|                  |                                                                         |                  |                 |                                       | Collected/Spent to |
| Code             | Account Title                                                           | Budget Amount    | Amount          | Difference                            | Date               |
| 401-403XX        | Tuition and Out of State Fees                                           | 4,304,630.00     | 4,060,055.05    | 244,574.95                            | 94.32%             |
| 404XX            | Lab Fees                                                                | 434,750.00       | 402,855.11      | 31,894.89                             | 92.66%             |
| 408XX            | Technology Fees                                                         | 184,000.00       | 156,835.13      | 27,164.87                             | 85.24%             |
|                  | Other Student Fees                                                      | 121,260.00       | 65,259.40       | 56,000.60                             | 53.82%             |
| 416XX            | Grants and Contracts from Counties                                      | 596,375.00       | 50,000.00       | 546,375.00                            | 8.38%              |
| 42110            | FCSPF-General Revenue                                                   | 14,167,195.00    | 7,085,724.00    | 7,081,471.00                          | 50.02%             |
| 4215X            | Performance Based Incentive                                             | 579,519.00       | 207,259.00      | 372,260.00                            | 35.76%             |
| 42210            | CO&DS Entitlement                                                       | 1,100.00         | -               | 1,100.00                              | 0.00%              |
| 42610            | FCSPF-Lottery                                                           | 2,181,088.00     | 727,029.00      | 1,454,059.00                          | 33.33%             |
| 429XX, 439XX     | Indirect Costs Recovered                                                | 178,024.00       | 67,068.26       | 110,955.74                            | 37.67%             |
| 441-44400        | Cash/Non-Cash Contributions and Gifts                                   | 14,000.00        | 9,236.29        | 4,763.71                              | 65.97%             |
| 46400            | Use of College Facilities                                               | 100,000.00       | 45,124.20       | 54,875.80                             | 45.12%             |
| 466XX, 467XX     | Other Sales and Services                                                | 107,275.00       | 35,523.76       | 71,751.24                             | 33.11%             |
| 48100            | Interest and Dividends                                                  | 10,000.00        | 10,322.48       | (322.48)                              |                    |
| 487XX, 489XX     | Fines and Penalties/Miscellaneous                                       | 121,327.00       | 86,786.14       | 34,540.86                             | 71.53%             |
| 49XXX            | Transfers and Other Revenues                                            | 500,000.00       | 3,225.94        | 496,774.06                            | 0.65%              |
| 49///            |                                                                         | \$ 23,600,543.00 |                 | <del></del>                           | 55.14%             |
|                  | 1000110100                                                              | V 20,000,010.00  | V 10,012,000    | · · · · · · · · · · · · · · · · · · · |                    |
| 51XXX            | Management                                                              | 1,830,740.00     | 915,370.05      | 915,369.95                            | 50.00%             |
| 52XXX            | Instructional                                                           | 4,710,250.00     | 2,102,647.41    | 2,607,602.59                          | 44.64%             |
| 53XXX            | Other Professional                                                      | 2,874,591.00     | 1,346,731.58    | 1,527,859.42                          | 46.85%             |
| 54XXX            | Career Staff                                                            |                  |                 |                                       |                    |
|                  | Other Professional-Instructional                                        | 2,472,633.00     | 1,198,831.20    | 1,273,801.80                          | 48.48%             |
| 56XXX            |                                                                         | 1,429,240.00     | 585,857.21      | 843,382.79                            | 40.99%             |
| 57XXX            | Other Professional-Tech/Clerical/Trade                                  | 157,314.00       | 93,281.82       | 64,032.18                             | 59.30%             |
| 58XXX            | Student Employment                                                      | 25,000.00        | 3,798.55        | 21,201.45                             | 15.19%             |
| 585XX            | Employees Awards                                                        | 225,245.00       | 209,669.82      | 15,575.18                             | 93.09%             |
| 59XXX            | Benefits                                                                | 4,599,724.00     | 1,935,941.91    | 2,663,782.09                          | 42.09%             |
|                  | Total Personnel                                                         | \$ 18,324,737.00 | \$ 8,392,129.55 | \$ 9,932,607.45                       | 45.80%             |
|                  |                                                                         |                  |                 |                                       |                    |
| 605XX            | Travel                                                                  | 278,945.00       | 84,466.67       | 194,478.33                            | 30.28%             |
| 61000            | Freight and Postage                                                     | 21,478.00        | 3,244.45        | 18,233.55                             | 15.11%             |
| 615XX            | Telecommunications                                                      | 62,000.00        | 26,801.26       | 35,198.74                             | 43.23%             |
| 62000            | Printing                                                                | 41,193.00        | 11,741.56       | 29,451.44                             | 28.50%             |
| 625XX            | Repairs and Maintenance                                                 | 1,059,233.00     | 610,259.00      | 448,974.00                            | 57.61%             |
| 63000            | Rentals                                                                 | 159,994.00       | 69,501.61       | 90,492.39                             | 43.44%             |
| 635XX, 637XX     | Insurance                                                               | 441,174.00       | 39,621.75       | 401,552.25                            | 8.98%              |
| 640XX            | Utilities                                                               | 1,648,170.00     | 798,154.32      | 850,015.68                            | 48.43%             |
| 645XX            | Other Services                                                          | 649,301.00       | 319,396.75      | 329,904.25                            | 49.19%             |
| 64700            | Grant Aid                                                               | 4,280.00         | 2,172.29        | 2,107.71                              | 50.75%             |
| 650XX            | Professional Fees                                                       | 128,505.00       | 73,923.96       | 54,581.04                             | 57.53%             |
| 655XX            | Education Office/Dept Material Supp                                     | 642,996.00       | 290,864.76      | 352,131.24                            | 45.24%             |
| 657XX            | Data Software                                                           | 35,070.00        | 14,072.18       | 20,997.82                             | 40.13%             |
| 66000            | Maint/Construction Material/Supp                                        | 327,500.00       | 107,809.38      | 219,690.62                            | 32.92%             |
| 665XX            | Other Materials and Supplies                                            | 129,046.00       | 40,489.94       | 88,556.06                             | 31.38%             |
| 670XX            | Subscriptions/Library                                                   | 55,950.00        | 22,872.52       | 33,077.48                             | 40.88%             |
| 675XX            | Purchases for Resale                                                    | 40,800.00        | 15,015.10       | 25,784.90                             | 36.80%             |
| 680XX            | Scholarships                                                            | 45,000.00        | 9,940.50        |                                       | 22.09%             |
|                  | Transfers and Other Expenses                                            |                  |                 | 35,059.50                             | 22.09%             |
| 69XXX            |                                                                         | 125,000.00       | 2,812.08        | 122,187.92                            |                    |
|                  | Total Current Expenses                                                  | \$ 5,895,635.00  | \$ 2,543,160.08 | \$ 3,352,474.92                       | 43.14%             |
|                  |                                                                         |                  |                 |                                       |                    |
| 700101           | Mines Equipment (4000) (5000)                                           | 45,000,00        | 7 700 00        | 07.000.71                             | 17 100             |
| 706XX            | Minor Equipment >1000<5000                                              | 45,000.00        | 7,736.29        | 37,263.71                             | 17.19%             |
| 706XX<br>71000   | Minor Equipment >1000<5000 Furniture and Equipment Total Capital Outlay | 30,000.00        | 20,924.00       | 9,076.00                              | 17.19%<br>38.21%   |