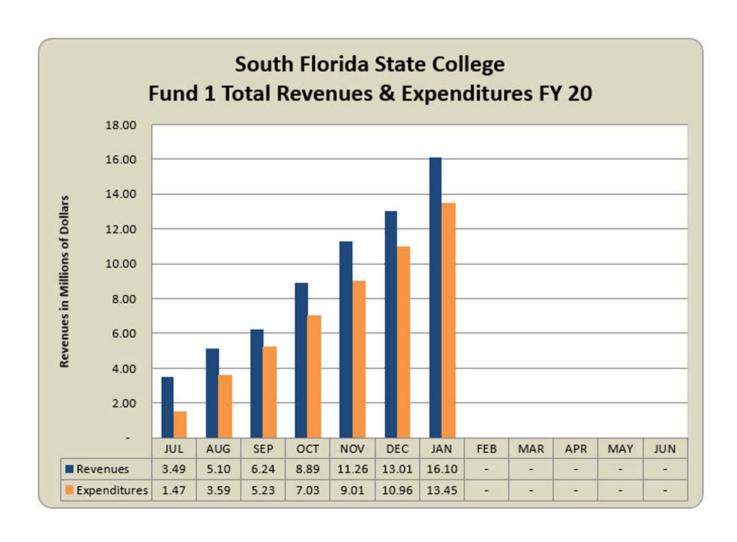

Enclosed for your review are the graphs and revenue and expenditure summary compared to budgeted funds within the Operating Budget for FY2019-20 year-to-

date.

| South Florida St |                                                                         |                  |                 |                                       |                    |
|------------------|-------------------------------------------------------------------------|------------------|-----------------|---------------------------------------|--------------------|
|                  | penditures for Fund 1                                                   |                  |                 |                                       |                    |
| For Month Ende   | d December 31, 2019                                                     |                  |                 |                                       | Davasantawa        |
|                  |                                                                         |                  |                 |                                       | Percentage         |
|                  |                                                                         |                  |                 |                                       | Collected/Spent to |
| Code             | Account Title                                                           | Budget Amount    | Amount          | Difference                            | Date               |
| 401-403XX        | Tuition and Out of State Fees                                           | 4,304,630.00     | 4,060,055.05    | 244,574.95                            | 94.32%             |
| 404XX            | Lab Fees                                                                | 434,750.00       | 402,855.11      | 31,894.89                             | 92.66%             |
| 408XX            | Technology Fees                                                         | 184,000.00       | 156,835.13      | 27,164.87                             | 85.24%             |
|                  | Other Student Fees                                                      | 121,260.00       | 65,259.40       | 56,000.60                             | 53.82%             |
| 416XX            | Grants and Contracts from Counties                                      | 596,375.00       | 50,000.00       | 546,375.00                            | 8.38%              |
| 42110            | FCSPF-General Revenue                                                   | 14,167,195.00    | 7,085,724.00    | 7,081,471.00                          | 50.02%             |
| 4215X            | Performance Based Incentive                                             | 579,519.00       | 207,259.00      | 372,260.00                            | 35.76%             |
| 42210            | CO&DS Entitlement                                                       | 1,100.00         | -               | 1,100.00                              | 0.00%              |
| 42610            | FCSPF-Lottery                                                           | 2,181,088.00     | 727,029.00      | 1,454,059.00                          | 33.33%             |
| 429XX, 439XX     | Indirect Costs Recovered                                                | 178,024.00       | 67,068.26       | 110,955.74                            | 37.67%             |
| 441-44400        | Cash/Non-Cash Contributions and Gifts                                   | 14,000.00        | 9,236.29        | 4,763.71                              | 65.97%             |
| 46400            | Use of College Facilities                                               | 100,000.00       | 45,124.20       | 54,875.80                             | 45.12%             |
| 466XX, 467XX     | Other Sales and Services                                                | 107,275.00       | 35,523.76       | 71,751.24                             | 33.11%             |
| 48100            | Interest and Dividends                                                  | 10,000.00        | 10,322.48       | (322.48)                              |                    |
| 487XX, 489XX     | Fines and Penalties/Miscellaneous                                       | 121,327.00       | 86,786.14       | 34,540.86                             | 71.53%             |
| 49XXX            | Transfers and Other Revenues                                            | 500,000.00       | 3,225.94        | 496,774.06                            | 0.65%              |
| 49///            |                                                                         | \$ 23,600,543.00 |                 | <del></del>                           | 55.14%             |
|                  | 1000110100                                                              | V 20,000,010.00  | V 10,012,000    | · · · · · · · · · · · · · · · · · · · |                    |
| 51XXX            | Management                                                              | 1,830,740.00     | 915,370.05      | 915,369.95                            | 50.00%             |
| 52XXX            | Instructional                                                           | 4,710,250.00     | 2,102,647.41    | 2,607,602.59                          | 44.64%             |
| 53XXX            | Other Professional                                                      | 2,874,591.00     | 1,346,731.58    | 1,527,859.42                          | 46.85%             |
| 54XXX            | Career Staff                                                            |                  |                 |                                       |                    |
|                  | Other Professional-Instructional                                        | 2,472,633.00     | 1,198,831.20    | 1,273,801.80                          | 48.48%             |
| 56XXX            |                                                                         | 1,429,240.00     | 585,857.21      | 843,382.79                            | 40.99%             |
| 57XXX            | Other Professional-Tech/Clerical/Trade                                  | 157,314.00       | 93,281.82       | 64,032.18                             | 59.30%             |
| 58XXX            | Student Employment                                                      | 25,000.00        | 3,798.55        | 21,201.45                             | 15.19%             |
| 585XX            | Employees Awards                                                        | 225,245.00       | 209,669.82      | 15,575.18                             | 93.09%             |
| 59XXX            | Benefits                                                                | 4,599,724.00     | 1,935,941.91    | 2,663,782.09                          | 42.09%             |
|                  | Total Personnel                                                         | \$ 18,324,737.00 | \$ 8,392,129.55 | \$ 9,932,607.45                       | 45.80%             |
|                  |                                                                         |                  |                 |                                       |                    |
| 605XX            | Travel                                                                  | 278,945.00       | 84,466.67       | 194,478.33                            | 30.28%             |
| 61000            | Freight and Postage                                                     | 21,478.00        | 3,244.45        | 18,233.55                             | 15.11%             |
| 615XX            | Telecommunications                                                      | 62,000.00        | 26,801.26       | 35,198.74                             | 43.23%             |
| 62000            | Printing                                                                | 41,193.00        | 11,741.56       | 29,451.44                             | 28.50%             |
| 625XX            | Repairs and Maintenance                                                 | 1,059,233.00     | 610,259.00      | 448,974.00                            | 57.61%             |
| 63000            | Rentals                                                                 | 159,994.00       | 69,501.61       | 90,492.39                             | 43.44%             |
| 635XX, 637XX     | Insurance                                                               | 441,174.00       | 39,621.75       | 401,552.25                            | 8.98%              |
| 640XX            | Utilities                                                               | 1,648,170.00     | 798,154.32      | 850,015.68                            | 48.43%             |
| 645XX            | Other Services                                                          | 649,301.00       | 319,396.75      | 329,904.25                            | 49.19%             |
| 64700            | Grant Aid                                                               | 4,280.00         | 2,172.29        | 2,107.71                              | 50.75%             |
| 650XX            | Professional Fees                                                       | 128,505.00       | 73,923.96       | 54,581.04                             | 57.53%             |
| 655XX            | Education Office/Dept Material Supp                                     | 642,996.00       | 290,864.76      | 352,131.24                            | 45.24%             |
| 657XX            | Data Software                                                           | 35,070.00        | 14,072.18       | 20,997.82                             | 40.13%             |
| 66000            | Maint/Construction Material/Supp                                        | 327,500.00       | 107,809.38      | 219,690.62                            | 32.92%             |
| 665XX            | Other Materials and Supplies                                            | 129,046.00       | 40,489.94       | 88,556.06                             | 31.38%             |
| 670XX            | Subscriptions/Library                                                   | 55,950.00        | 22,872.52       | 33,077.48                             | 40.88%             |
| 675XX            | Purchases for Resale                                                    | 40,800.00        | 15,015.10       | 25,784.90                             | 36.80%             |
| 680XX            | Scholarships                                                            | 45,000.00        | 9,940.50        |                                       | 22.09%             |
|                  | Transfers and Other Expenses                                            |                  |                 | 35,059.50                             | 22.09%             |
| 69XXX            |                                                                         | 125,000.00       | 2,812.08        | 122,187.92                            |                    |
|                  | Total Current Expenses                                                  | \$ 5,895,635.00  | \$ 2,543,160.08 | \$ 3,352,474.92                       | 43.14%             |
|                  |                                                                         |                  |                 |                                       |                    |
| 700101           | Mines Equipment (4000) (5000)                                           | 45,000,00        | 7 700 00        | 07.000.71                             | 17 100             |
| 706XX            | Minor Equipment >1000<5000                                              | 45,000.00        | 7,736.29        | 37,263.71                             | 17.19%             |
| 706XX<br>71000   | Minor Equipment >1000<5000 Furniture and Equipment Total Capital Outlay | 30,000.00        | 20,924.00       | 9,076.00                              | 17.19%<br>38.21%   |