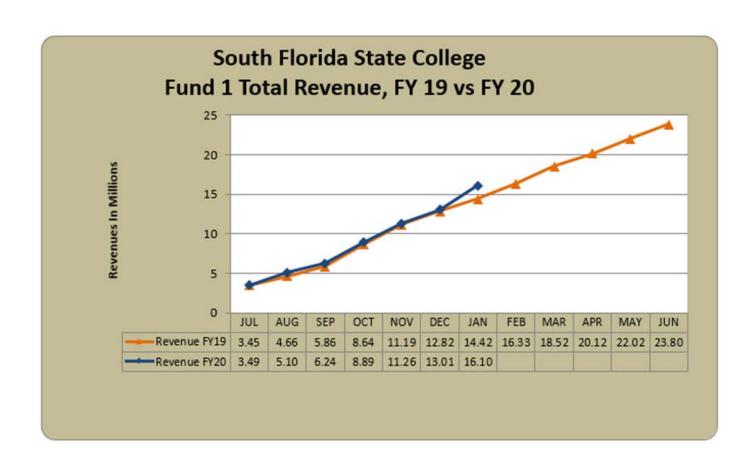

Enclosed for your review are the graphs and revenue and expenditure summary compared to budgeted funds within the Operating Budget for FY2019-20 year-to-

date.

| South Florida St |                                                                         |                  |                 |                                       |                    |
|------------------|-------------------------------------------------------------------------|------------------|-----------------|---------------------------------------|--------------------|
|                  | penditures for Fund 1                                                   |                  |                 |                                       |                    |
| For Month Ende   | d December 31, 2019                                                     |                  |                 |                                       | Davasantawa        |
|                  |                                                                         |                  |                 |                                       | Percentage         |
|                  |                                                                         |                  |                 |                                       | Collected/Spent to |
| Code             | Account Title                                                           | Budget Amount    | Amount          | Difference                            | Date               |
| 401-403XX        | Tuition and Out of State Fees                                           | 4,304,630.00     | 4,060,055.05    | 244,574.95                            | 94.32%             |
| 404XX            | Lab Fees                                                                | 434,750.00       | 402,855.11      | 31,894.89                             | 92.66%             |
| 408XX            | Technology Fees                                                         | 184,000.00       | 156,835.13      | 27,164.87                             | 85.24%             |
|                  | Other Student Fees                                                      | 121,260.00       | 65,259.40       | 56,000.60                             | 53.82%             |
| 416XX            | Grants and Contracts from Counties                                      | 596,375.00       | 50,000.00       | 546,375.00                            | 8.38%              |
| 42110            | FCSPF-General Revenue                                                   | 14,167,195.00    | 7,085,724.00    | 7,081,471.00                          | 50.02%             |
| 4215X            | Performance Based Incentive                                             | 579,519.00       | 207,259.00      | 372,260.00                            | 35.76%             |
| 42210            | CO&DS Entitlement                                                       | 1,100.00         | -               | 1,100.00                              | 0.00%              |
| 42610            | FCSPF-Lottery                                                           | 2,181,088.00     | 727,029.00      | 1,454,059.00                          | 33.33%             |
| 429XX, 439XX     | Indirect Costs Recovered                                                | 178,024.00       | 67,068.26       | 110,955.74                            | 37.67%             |
| 441-44400        | Cash/Non-Cash Contributions and Gifts                                   | 14,000.00        | 9,236.29        | 4,763.71                              | 65.97%             |
| 46400            | Use of College Facilities                                               | 100,000.00       | 45,124.20       | 54,875.80                             | 45.12%             |
| 466XX, 467XX     | Other Sales and Services                                                | 107,275.00       | 35,523.76       | 71,751.24                             | 33.11%             |
| 48100            | Interest and Dividends                                                  | 10,000.00        | 10,322.48       | (322.48)                              |                    |
| 487XX, 489XX     | Fines and Penalties/Miscellaneous                                       | 121,327.00       | 86,786.14       | 34,540.86                             | 71.53%             |
| 49XXX            | Transfers and Other Revenues                                            | 500,000.00       | 3,225.94        | 496,774.06                            | 0.65%              |
| 49///            |                                                                         | \$ 23,600,543.00 |                 | <del></del>                           | 55.14%             |
|                  | 1000110100                                                              | V 20,000,010.00  | V 10,012,000    | · · · · · · · · · · · · · · · · · · · |                    |
| 51XXX            | Management                                                              | 1,830,740.00     | 915,370.05      | 915,369.95                            | 50.00%             |
| 52XXX            | Instructional                                                           | 4,710,250.00     | 2,102,647.41    | 2,607,602.59                          | 44.64%             |
| 53XXX            | Other Professional                                                      | 2,874,591.00     | 1,346,731.58    | 1,527,859.42                          | 46.85%             |
| 54XXX            | Career Staff                                                            |                  |                 |                                       |                    |
|                  | Other Professional-Instructional                                        | 2,472,633.00     | 1,198,831.20    | 1,273,801.80                          | 48.48%             |
| 56XXX            |                                                                         | 1,429,240.00     | 585,857.21      | 843,382.79                            | 40.99%             |
| 57XXX            | Other Professional-Tech/Clerical/Trade                                  | 157,314.00       | 93,281.82       | 64,032.18                             | 59.30%             |
| 58XXX            | Student Employment                                                      | 25,000.00        | 3,798.55        | 21,201.45                             | 15.19%             |
| 585XX            | Employees Awards                                                        | 225,245.00       | 209,669.82      | 15,575.18                             | 93.09%             |
| 59XXX            | Benefits                                                                | 4,599,724.00     | 1,935,941.91    | 2,663,782.09                          | 42.09%             |
|                  | Total Personnel                                                         | \$ 18,324,737.00 | \$ 8,392,129.55 | \$ 9,932,607.45                       | 45.80%             |
|                  |                                                                         |                  |                 |                                       |                    |
| 605XX            | Travel                                                                  | 278,945.00       | 84,466.67       | 194,478.33                            | 30.28%             |
| 61000            | Freight and Postage                                                     | 21,478.00        | 3,244.45        | 18,233.55                             | 15.11%             |
| 615XX            | Telecommunications                                                      | 62,000.00        | 26,801.26       | 35,198.74                             | 43.23%             |
| 62000            | Printing                                                                | 41,193.00        | 11,741.56       | 29,451.44                             | 28.50%             |
| 625XX            | Repairs and Maintenance                                                 | 1,059,233.00     | 610,259.00      | 448,974.00                            | 57.61%             |
| 63000            | Rentals                                                                 | 159,994.00       | 69,501.61       | 90,492.39                             | 43.44%             |
| 635XX, 637XX     | Insurance                                                               | 441,174.00       | 39,621.75       | 401,552.25                            | 8.98%              |
| 640XX            | Utilities                                                               | 1,648,170.00     | 798,154.32      | 850,015.68                            | 48.43%             |
| 645XX            | Other Services                                                          | 649,301.00       | 319,396.75      | 329,904.25                            | 49.19%             |
| 64700            | Grant Aid                                                               | 4,280.00         | 2,172.29        | 2,107.71                              | 50.75%             |
| 650XX            | Professional Fees                                                       | 128,505.00       | 73,923.96       | 54,581.04                             | 57.53%             |
| 655XX            | Education Office/Dept Material Supp                                     | 642,996.00       | 290,864.76      | 352,131.24                            | 45.24%             |
| 657XX            | Data Software                                                           | 35,070.00        | 14,072.18       | 20,997.82                             | 40.13%             |
| 66000            | Maint/Construction Material/Supp                                        | 327,500.00       | 107,809.38      | 219,690.62                            | 32.92%             |
| 665XX            | Other Materials and Supplies                                            | 129,046.00       | 40,489.94       | 88,556.06                             | 31.38%             |
| 670XX            | Subscriptions/Library                                                   | 55,950.00        | 22,872.52       | 33,077.48                             | 40.88%             |
| 675XX            | Purchases for Resale                                                    | 40,800.00        | 15,015.10       | 25,784.90                             | 36.80%             |
| 680XX            | Scholarships                                                            | 45,000.00        | 9,940.50        |                                       | 22.09%             |
|                  | Transfers and Other Expenses                                            |                  |                 | 35,059.50                             | 22.09%             |
| 69XXX            |                                                                         | 125,000.00       | 2,812.08        | 122,187.92                            |                    |
|                  | Total Current Expenses                                                  | \$ 5,895,635.00  | \$ 2,543,160.08 | \$ 3,352,474.92                       | 43.14%             |
|                  |                                                                         |                  |                 |                                       |                    |
| 700101           | Mines Equipment (4000) (5000)                                           | 45,000,00        | 7 700 00        | 07.000.71                             | 17 100             |
| 706XX            | Minor Equipment >1000<5000                                              | 45,000.00        | 7,736.29        | 37,263.71                             | 17.19%             |
| 706XX<br>71000   | Minor Equipment >1000<5000 Furniture and Equipment Total Capital Outlay | 30,000.00        | 20,924.00       | 9,076.00                              | 17.19%<br>38.21%   |