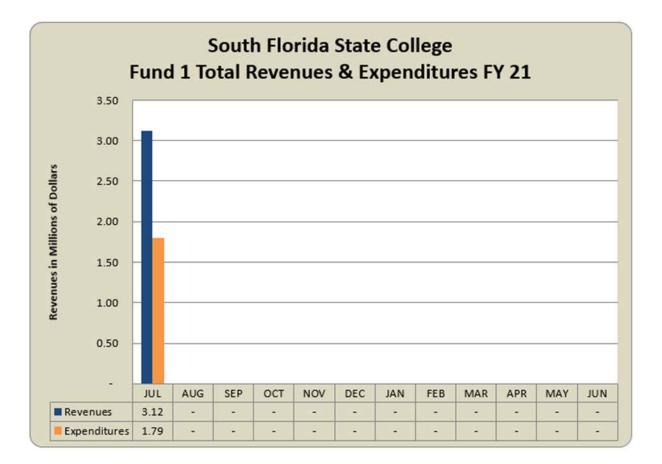

Enclosed for your review are two sets of graphs and revenue and expenditure summaries compared to budgeted funds within the Operating Budget. One set shows the fiscal year for 2019-20. The other shows fiscal year 2020-21 year-to-date.