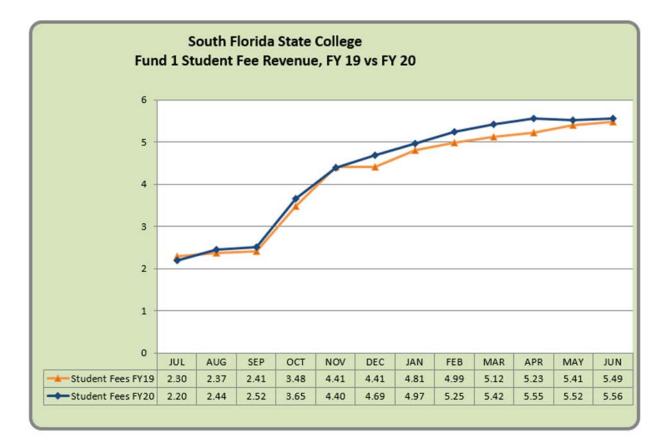

Enclosed for your review are two sets of graphs and revenue and expenditure summaries compared to budgeted funds within the Operating Budget. One set shows the fiscal year for 2019-20. The other shows fiscal year 2020-21 year-to-date.