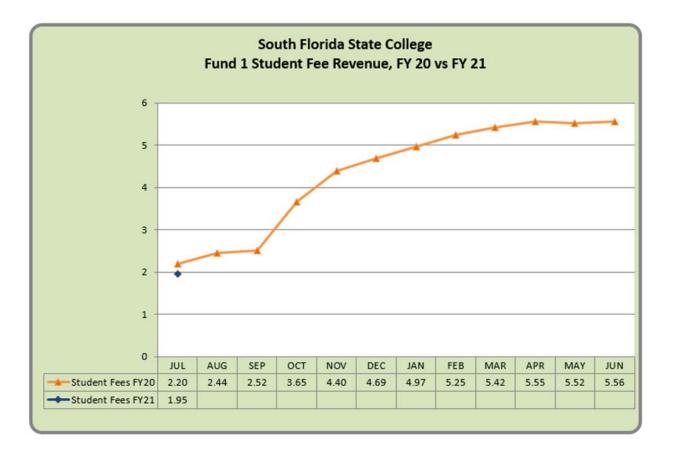

Enclosed for your review are two sets of graphs and revenue and expenditure summaries compared to budgeted funds within the Operating Budget. One set shows the fiscal year for 2019-20. The other shows fiscal year 2020-21 year-to-date.