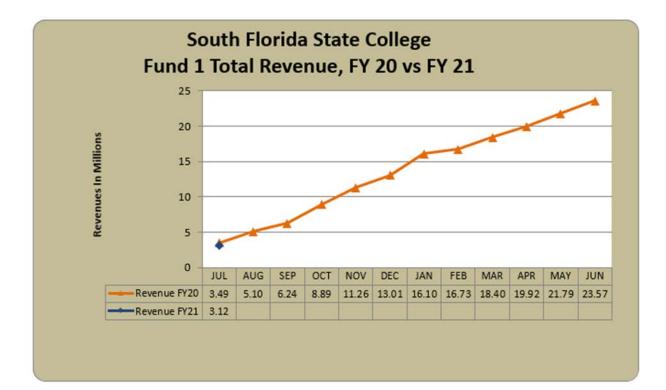

Enclosed for your review are two sets of graphs and revenue and expenditure summaries compared to budgeted funds within the Operating Budget. One set shows the fiscal year for 2019-20. The other shows fiscal year 2020-21 year-to-date.