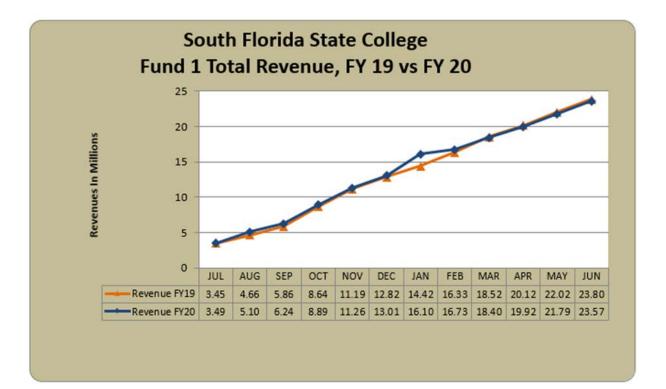

Enclosed for your review are two sets of graphs and revenue and expenditure summaries compared to budgeted funds within the Operating Budget. One set shows the fiscal year for 2019-20. The other shows fiscal year 2020-21 year-to-date.

| South Florida St |                                                                               |                  |                  |                                       |                                  |
|------------------|-------------------------------------------------------------------------------|------------------|------------------|---------------------------------------|----------------------------------|
|                  | penditures for Fund 1                                                         |                  |                  |                                       |                                  |
| For Month Ende   | d June 30, 2020                                                               |                  |                  |                                       | Percentage<br>Collected/Spent to |
| Code             | Account Title                                                                 | Budget Amount    | Amount           | Difference                            | Date                             |
| 401-403XX        | Tuition and Out of State Fees                                                 | 4.304.630.00     | 4,037,476.60     | 267,153.40                            | 93.79%                           |
| 404XX            | Lab Fees                                                                      | 434,750.00       | 551,493.12       | (116,743.12)                          |                                  |
| 408XX            | Technology Fees                                                               | 184.000.00       | 175,880.80       | 8,119.20                              | 95.59%                           |
|                  | Other Student Fees                                                            | 121,260.00       | 111,932.99       | 9,327.01                              | 92.31%                           |
| 416XX            | Grants and Contracts from Counties                                            | 596,375.00       | 786,001.46       | (189,626.46)                          |                                  |
| 42110            | FCSPF-General Revenue                                                         | 14,167,195.00    | 14,169,357.00    | (2,162.00)                            |                                  |
| 4215X            | Performance Based Incentive                                                   | 579,519.00       | 575,587.11       | 3.931.89                              | 99.32%                           |
| 42210            | CO&DS Entitlement                                                             | 1,100.00         | 1,800.00         | (700.00)                              |                                  |
| 42610            | FCSPF-Lottery                                                                 | 2,181,088.00     | 2,181,088.00     | (100.00)                              | 100.00%                          |
| 429XX, 439XX     | Indirect Costs Recovered                                                      | 178,024.00       | 244,763.33       | (66,739.33)                           |                                  |
| 441-44400        | Cash/Non-Cash Contributions and Gifts                                         | 14,000.00        | 18,944.10        | (4,944.10)                            |                                  |
| 46400            | Use of College Facilities                                                     | 100,000.00       | 77,997.80        | 22,002.20                             | 78.00%                           |
|                  | Other Sales and Services                                                      | ,                | ,                |                                       |                                  |
| 466XX, 467XX     |                                                                               | 107,275.00       | 87,091.22        | 20,183.78                             | 81.19%                           |
| 48100            | Interest and Dividends                                                        | 10,000.00        | 34,755.36        | (24,755.36)                           |                                  |
| 487XX, 489XX     | Fines and Penalties/Miscellaneous                                             | 121,327.00       | 111,825.76       | 9,501.24                              | 92.17%                           |
| 49XXX            | Transfers and Other Revenues                                                  | 500,000.00       | 403,747.50       | 96,252.50                             | 80.75%                           |
|                  | l otal Revenue                                                                | \$ 23,600,543.00 | \$ 23,569,742.15 | \$ 30,800.85                          | 99.87%                           |
|                  |                                                                               |                  |                  |                                       |                                  |
| 51XXX            | Management                                                                    | 1,834,840.00     | 1,852,059.67     | (17,219.67)                           |                                  |
| 52XXX            | Instructional                                                                 | 4,664,725.00     | 4,718,024.67     | (53,299.67)                           |                                  |
| 53XXX            | Other Professional                                                            | 2,750,738.00     | 2,741,483.68     | 9,254.32                              | 99.66%                           |
| 54XXX            | Career Staff                                                                  | 2,400,510.00     | 2,341,263.57     | 59,246.43                             | 97.53%                           |
| 56XXX            | Other Professional-Instructional                                              | 1,340,500.00     | 1,280,424.75     | 60,075.25                             | 95.52%                           |
| 57XXX            | Other Professional-Tech/Clerical/Trade                                        | 238,962.00       | 177,978.65       | 60,983.35                             | 74.48%                           |
| 58XXX            | Student Employment                                                            | 25,000.00        | 6,352.69         | 18,647.31                             | 25.41%                           |
| 585XX            | Employees A wards                                                             | 225,918.00       | 214,508.17       | 11,409.83                             | 94.95%                           |
| 59XXX            | Benefits                                                                      | 4,843,544.00     | 4,201,852.11     | 641,691.89                            | 86.75%                           |
|                  | Total Personnel                                                               | \$ 18,324,737.00 | \$ 17,533,947.96 | \$ 790,789.04                         | 95.68%                           |
|                  |                                                                               |                  |                  |                                       |                                  |
| 605XX            | Travel                                                                        | 278,945.00       | 184,553.57       | 94,391.43                             | 66.16%                           |
| 61000            | Freight and Postage                                                           | 21,478.00        | 11,354.29        | 10,123.71                             | 52.86%                           |
| 615XX            | Telecommunications                                                            | 62,000.00        | 71,052.76        | (9,052.76)                            |                                  |
| 62000            | Printing                                                                      | 41,193.00        | 21,655.41        | 19,537.59                             | 52.57%                           |
| 625XX            | Repairs and Maintenance                                                       | 1,059,233.00     | 1,025,992.83     | 33,240.17                             | 96.86%                           |
| 63000            | Rentals                                                                       | 159,994.00       | 156.383.70       | 3,610.30                              | 97.74%                           |
|                  |                                                                               | 441,174.00       | 442,993.02       | (1,819.02)                            |                                  |
| 640XX            | Utilities                                                                     | 1,648,170.00     | 1,500,671.23     | 147,498.77                            | 91.05%                           |
| 645XX            | Other Services                                                                | 649,301.00       | 802,781.82       | (153,480.82)                          |                                  |
|                  | Grant Aid                                                                     | · · · · ·        | ,                |                                       |                                  |
| 64700            |                                                                               | 4,280.00         | 4,954.03         | (674.03)                              |                                  |
| 650XX            | Professional Fees                                                             | 128,505.00       | 124,282.33       | 4,222.67                              | 96.71%                           |
| 655XX            | Education Office/Dept Material Supp                                           | 642,996.00       | 616,404.85       | 26,591.15                             | 95.86%                           |
| 657XX            | Data Software                                                                 | 35,070.00        | 17,080.33        | 17,989.67                             | 48.70%                           |
| 66000            | Maint/Construction Material/Supp                                              | 327,500.00       | 262,423.16       | 65,076.84                             | 80.13%                           |
| 665XX            | Other Materials and Supplies                                                  | 129,046.00       | 84,627.14        | 44,418.86                             | 65.58%                           |
| 670XX            | Subscriptions/Library                                                         | 55,950.00        | 49,543.30        | 6,406.70                              | 88.55%                           |
| 675XX            | Purchases for Resale                                                          | 40,800.00        | 46,320.85        | (5,520.85)                            |                                  |
| 680XX            | Scholarships                                                                  | 45,000.00        | 39,748.00        | 5,252.00                              | 88.33%                           |
| 69XXX            | Transfers and Other Expenses                                                  | 125,000.00       | 12,967.04        | 112,032.96                            | 10.37%                           |
|                  | Total Current Expenses                                                        | \$ 5,895,635.00  | \$ 5,475,789.66  | \$ 419,845.34                         | 92.88%                           |
|                  |                                                                               |                  |                  |                                       |                                  |
| 70633            | Minor Equipment >1000<5000                                                    | 45 000 00        | 27 667 10        | 17 2 2 2 0 0                          | 61 / 90/                         |
| 706XX            | Minor Equipment >1000<5000                                                    | 45,000.00        | 27,667.10        | 17,332.90                             | 61.48%                           |
| 706XX<br>71000   | Minor Equipment >1000<5000<br>Furniture and Equipment<br>Total Capital Outlay | 30,000.00        | 20,924.00        | 17,332.90<br>9,076.00<br>\$ 26,408.90 | 61.48%                           |