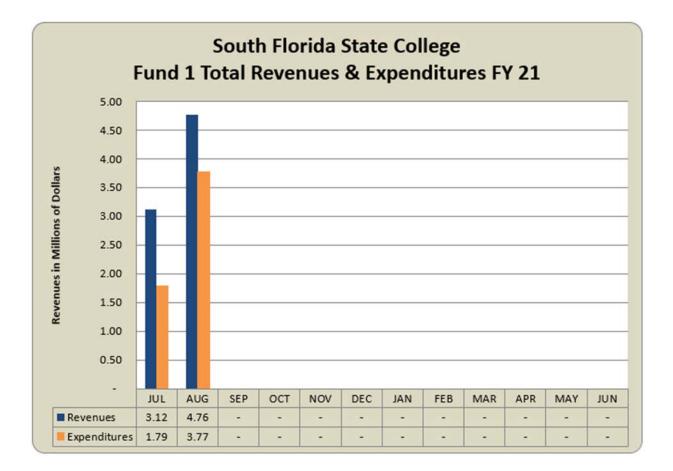

Enclosed for your review are the graphs and revenue and expenditure summary compared to budgeted funds within the Operating Budget for FY2020-21 year-to-date.

| South Florida St<br>Revenue and Ex | penditures for Fund 1                  |                  |                     |                  |                                  |
|------------------------------------|----------------------------------------|------------------|---------------------|------------------|----------------------------------|
|                                    | d August 31, 2020                      |                  |                     |                  |                                  |
|                                    |                                        |                  |                     |                  | Percentage<br>Collected/Spent to |
| Code                               | Account Title                          | Budget Amount    | Amount              | Difference       | Date                             |
|                                    |                                        | _                |                     |                  |                                  |
| 401-403XX                          | Tuition and Out of State Fees          | 4,082,914.00     | 2,072,418.37        | 2,010,495.63     | 50.76%                           |
| 404XX                              | Lab Fees                               | 568,650.00       | 246,071.25          | 322,578.75       | 43.279                           |
| 408XX                              | Technology Fees                        | 178,367.00       | 80,470.91           | 97,896.09        | 45.129                           |
|                                    | Other Student Fees                     | 109,767.00       | 47,550.12           | 62,216.88        | 43.32%                           |
| 416XX                              | Grants and Contracts from Counties     | 786,090.00       | 2 400 244 00        | 786,090.00       | 0.00%                            |
| 42110                              | FCSPF-General Revenue                  | 14,038,184.00    | 2,199,314.00        | 11,838,870.00    | 15.67%                           |
| 4215X                              | Performance Based Incentive            | 540,827.00       | 58,880.00           | 481,947.00       | 10.89%                           |
| 42210                              | CO&DS Entitlement                      | 1,100.00         |                     | 1,100.00         | 0.00%                            |
| 42610                              | FCSPF-Lottery                          | 2,422,780.00     | 0.007.44            | 2,422,780.00     | 0.00%                            |
| 429XX, 439XX                       | Indirect Costs Recovered               | 385,750.00       | 9,807.44            | 375,942.56       | 2.54%                            |
| 441-44400                          | Cash/Non-Cash Contributions and Gifts  | 14,000.00        |                     | 14,000.00        | 0.00%                            |
| 46400                              | Use of College Facilities              | 50,000.00        | 6,944.16            | 43,055.84        | 13.89%                           |
| 466XX, 467XX                       | Other Sales and Services               | 60,000.00        | 3,659.27            | 56,340.73        | 6.10%                            |
| 48100                              | Interest and Dividends                 | 10,000.00        | 1,012.76            | 8,987.24         | 10.13%                           |
| 487XX, 489XX                       | Fines and Penalties/Miscellaneous      | 121,327.00       | 24,406.12           | 96,920.88        | 20.12%                           |
| 49XXX                              | Transfers and Other Revenues           | 500,000.00       | 5,711.01            | 494,288.99       | 1.14%                            |
|                                    | Total Revenue                          | \$ 23,869,756.00 | \$ 4,756,245.41     | \$ 19,113,510.59 | 19.93%                           |
|                                    |                                        |                  |                     |                  |                                  |
| 51XXX                              | Management                             | 1,860,392.00     | 309,448.17          | 1,550,943.83     | 16.63%                           |
| 52XXX                              | Instructional                          | 4,850,240.00     | 493,912.36          | 4,356,327.64     | 10.18%                           |
| 53XXX                              | Other Professional                     | 2,667,404.00     | 474,770.89          | 2,192,633.11     | 17.80%                           |
| 54XXX                              | Career Staff                           | 2,330,822.00     | 379,067.54          | 1,951,754.46     | 16.26%                           |
| 56XXX                              | Other Professional-Instructional       | 1,333,240.00     | 93,270.86           | 1,239,969.14     | 7.00%                            |
| 57XXX                              | Other Professional-Tech/Clerical/Trade | 150,222.00       | 7,492.32            | 142,729.68       | 4.99%                            |
| 58XXX                              | Student Employment                     | 25,000.00        | -                   | 25,000.00        | 0.00%                            |
| 585XX                              | Employees Awards                       | 225,145.00       | 209,653.50          | 15,491.50        | 93.12%                           |
| 59XXX                              | Benefits                               | 5,071,874.00     | 633,438.24          | 4,438,435.76     | 12.49%                           |
|                                    | Total Personnel                        | \$ 18,514,339.00 | \$ 2,601,053.88     | \$ 15,913,285.12 | 14.05%                           |
|                                    |                                        |                  |                     |                  |                                  |
| 605XX                              | Travel                                 | 277,025.00       | 3,207.92            | 273,817.08       | 1.16%                            |
| 61000                              | Freight and Postage                    | 21,400.00        | 2,175.85            | 19,224.15        | 10.17%                           |
| 615XX                              | Telecommunications                     | 62,000.00        | 6,039.68            | 55,960.32        | 9.74%                            |
| 62000                              | Printing                               | 44,384.00        | 612.13              | 43,771.87        | 1.38%                            |
| 625XX                              | Repairs and Maintenance                | 1,223,515.00     | 285,427.03          | 938,087.97       | 23.33%                           |
| 63000                              | Rentals                                | 167,956.00       | 4,470.65            | 163,485.35       | 2.66%                            |
| 635XX, 637XX                       | Insurance                              | 545,433.00       | 424,626.00          | 120,807.00       | 77.85%                           |
| 640XX                              | Utilities                              | 1,650,235.00     | 213,771.77          | 1,436,463.23     | 12.95%                           |
| 645XX                              | Other Services                         | 779,115.00       | 84,690.89           | 694,424.11       | 10.87%                           |
| 64700                              | Grant Aid                              | 4,280.00         | 619.00              | 3,661.00         | 14.46%                           |
| 650XX                              | Professional Fees                      | 104,995.00       | 1,566.69            | 103,428.31       | 1.49%                            |
| 655XX                              | Education Office/Dept Material Supp    | 629,582.00       | 81,030.48           | 548,551.52       | 12.87%                           |
| 657XX                              | Data Software                          | 34,490.00        | 5,581.18            | 28,908.82        | 16.18%                           |
| 66000                              | Maint/Construction Material/Supp       | 402,500.00       | 26,807.17           | 375,692.83       | 6.66%                            |
| 665XX                              | Other Materials and Supplies           | 93,925.00        | 5,926.02            | 87,998.98        | 6.31%                            |
| 670XX                              | Subscriptions/Library                  | 58,200.00        | 9,945.64            | 48,254.36        | 17.09%                           |
| 675XX                              | Purchases for Resale                   | 41,100.00        | 4,151.31            | 36,948.69        | 10.109                           |
| 680XX                              | Scholarships                           | 41,100.00        | 9,348.00            | 35,652.00        | 20.77%                           |
|                                    | Transfers and Other Expenses           | 125,000.00       | 9,340.00            | 125,000.00       | 0.00%                            |
|                                    | Total Current Expenses                 |                  | -<br>¢ 1 160 007 11 |                  |                                  |
| 69XXX                              | Lotal Current Expenses                 | \$ 6,310,135.00  | \$ 1,169,997.41     | \$ 5,140,137.59  | 18.54%                           |
| 69XXX                              |                                        |                  |                     |                  |                                  |
|                                    |                                        | 45.000.00        | 0.004.00            | 10 100 01        | 0.000                            |
| 706XX                              | Minor Equipment >1000<5000             | 45,000.00        | 2,801.66            | 42,198.34        | 6.23%                            |
|                                    |                                        | 30,000.00        |                     | 30,000.00        | 6.23%                            |