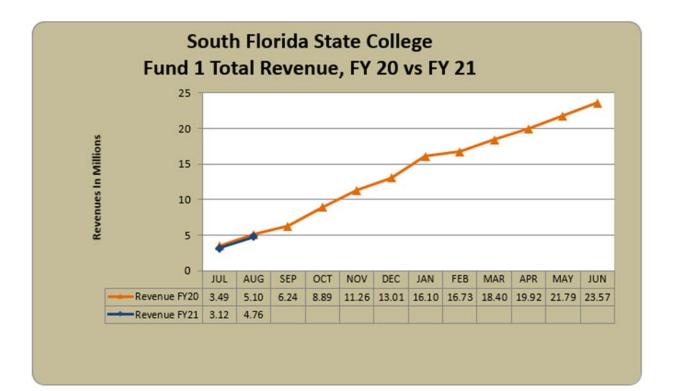

Enclosed for your review are the graphs and revenue and expenditure summary compared to budgeted funds within the Operating Budget for FY2020-21 year-to-date.

| South Florida St<br>Revenue and Ex | penditures for Fund 1                  |                  |                     |                  |                                  |
|------------------------------------|----------------------------------------|------------------|---------------------|------------------|----------------------------------|
|                                    | d August 31, 2020                      |                  |                     |                  |                                  |
|                                    |                                        |                  |                     |                  | Percentage<br>Collected/Spent to |
| Code                               | Account Title                          | Budget Amount    | Amount              | Difference       | Date                             |
|                                    |                                        | _                |                     |                  |                                  |
| 401-403XX                          | Tuition and Out of State Fees          | 4,082,914.00     | 2,072,418.37        | 2,010,495.63     | 50.76%                           |
| 404XX                              | Lab Fees                               | 568,650.00       | 246,071.25          | 322,578.75       | 43.279                           |
| 408XX                              | Technology Fees                        | 178,367.00       | 80,470.91           | 97,896.09        | 45.129                           |
|                                    | Other Student Fees                     | 109,767.00       | 47,550.12           | 62,216.88        | 43.32%                           |
| 416XX                              | Grants and Contracts from Counties     | 786,090.00       | 2 400 244 00        | 786,090.00       | 0.00%                            |
| 42110                              | FCSPF-General Revenue                  | 14,038,184.00    | 2,199,314.00        | 11,838,870.00    | 15.67%                           |
| 4215X                              | Performance Based Incentive            | 540,827.00       | 58,880.00           | 481,947.00       | 10.89%                           |
| 42210                              | CO&DS Entitlement                      | 1,100.00         |                     | 1,100.00         | 0.00%                            |
| 42610                              | FCSPF-Lottery                          | 2,422,780.00     | 0.007.44            | 2,422,780.00     | 0.00%                            |
| 429XX, 439XX                       | Indirect Costs Recovered               | 385,750.00       | 9,807.44            | 375,942.56       | 2.54%                            |
| 441-44400                          | Cash/Non-Cash Contributions and Gifts  | 14,000.00        |                     | 14,000.00        | 0.00%                            |
| 46400                              | Use of College Facilities              | 50,000.00        | 6,944.16            | 43,055.84        | 13.89%                           |
| 466XX, 467XX                       | Other Sales and Services               | 60,000.00        | 3,659.27            | 56,340.73        | 6.10%                            |
| 48100                              | Interest and Dividends                 | 10,000.00        | 1,012.76            | 8,987.24         | 10.13%                           |
| 487XX, 489XX                       | Fines and Penalties/Miscellaneous      | 121,327.00       | 24,406.12           | 96,920.88        | 20.12%                           |
| 49XXX                              | Transfers and Other Revenues           | 500,000.00       | 5,711.01            | 494,288.99       | 1.14%                            |
|                                    | Total Revenue                          | \$ 23,869,756.00 | \$ 4,756,245.41     | \$ 19,113,510.59 | 19.93%                           |
|                                    |                                        |                  |                     |                  |                                  |
| 51XXX                              | Management                             | 1,860,392.00     | 309,448.17          | 1,550,943.83     | 16.63%                           |
| 52XXX                              | Instructional                          | 4,850,240.00     | 493,912.36          | 4,356,327.64     | 10.18%                           |
| 53XXX                              | Other Professional                     | 2,667,404.00     | 474,770.89          | 2,192,633.11     | 17.80%                           |
| 54XXX                              | Career Staff                           | 2,330,822.00     | 379,067.54          | 1,951,754.46     | 16.26%                           |
| 56XXX                              | Other Professional-Instructional       | 1,333,240.00     | 93,270.86           | 1,239,969.14     | 7.00%                            |
| 57XXX                              | Other Professional-Tech/Clerical/Trade | 150,222.00       | 7,492.32            | 142,729.68       | 4.99%                            |
| 58XXX                              | Student Employment                     | 25,000.00        | -                   | 25,000.00        | 0.00%                            |
| 585XX                              | Employees Awards                       | 225,145.00       | 209,653.50          | 15,491.50        | 93.12%                           |
| 59XXX                              | Benefits                               | 5,071,874.00     | 633,438.24          | 4,438,435.76     | 12.49%                           |
|                                    | Total Personnel                        | \$ 18,514,339.00 | \$ 2,601,053.88     | \$ 15,913,285.12 | 14.05%                           |
|                                    |                                        |                  |                     |                  |                                  |
| 605XX                              | Travel                                 | 277,025.00       | 3,207.92            | 273,817.08       | 1.16%                            |
| 61000                              | Freight and Postage                    | 21,400.00        | 2,175.85            | 19,224.15        | 10.17%                           |
| 615XX                              | Telecommunications                     | 62,000.00        | 6,039.68            | 55,960.32        | 9.74%                            |
| 62000                              | Printing                               | 44,384.00        | 612.13              | 43,771.87        | 1.38%                            |
| 625XX                              | Repairs and Maintenance                | 1,223,515.00     | 285,427.03          | 938,087.97       | 23.33%                           |
| 63000                              | Rentals                                | 167,956.00       | 4,470.65            | 163,485.35       | 2.66%                            |
| 635XX, 637XX                       | Insurance                              | 545,433.00       | 424,626.00          | 120,807.00       | 77.85%                           |
| 640XX                              | Utilities                              | 1,650,235.00     | 213,771.77          | 1,436,463.23     | 12.95%                           |
| 645XX                              | Other Services                         | 779,115.00       | 84,690.89           | 694,424.11       | 10.87%                           |
| 64700                              | Grant Aid                              | 4,280.00         | 619.00              | 3,661.00         | 14.46%                           |
| 650XX                              | Professional Fees                      | 104,995.00       | 1,566.69            | 103,428.31       | 1.49%                            |
| 655XX                              | Education Office/Dept Material Supp    | 629,582.00       | 81,030.48           | 548,551.52       | 12.87%                           |
| 657XX                              | Data Software                          | 34,490.00        | 5,581.18            | 28,908.82        | 16.18%                           |
| 66000                              | Maint/Construction Material/Supp       | 402,500.00       | 26,807.17           | 375,692.83       | 6.66%                            |
| 665XX                              | Other Materials and Supplies           | 93,925.00        | 5,926.02            | 87,998.98        | 6.31%                            |
| 670XX                              | Subscriptions/Library                  | 58,200.00        | 9,945.64            | 48,254.36        | 17.09%                           |
| 675XX                              | Purchases for Resale                   | 41,100.00        | 4,151.31            | 36,948.69        | 10.109                           |
| 680XX                              | Scholarships                           | 41,100.00        | 9,348.00            | 35,652.00        | 20.77%                           |
|                                    | Transfers and Other Expenses           | 125,000.00       | 9,340.00            | 125,000.00       | 0.00%                            |
|                                    | Total Current Expenses                 |                  | -<br>¢ 1 160 007 11 |                  |                                  |
| 69XXX                              | Lotal Current Expenses                 | \$ 6,310,135.00  | \$ 1,169,997.41     | \$ 5,140,137.59  | 18.54%                           |
| 69XXX                              |                                        |                  |                     |                  |                                  |
|                                    |                                        | 45.000.00        | 0.004.00            | 10 100 01        | 0.000                            |
| 706XX                              | Minor Equipment >1000<5000             | 45,000.00        | 2,801.66            | 42,198.34        | 6.23%                            |
|                                    |                                        | 30,000.00        |                     | 30,000.00        | 6.23%                            |