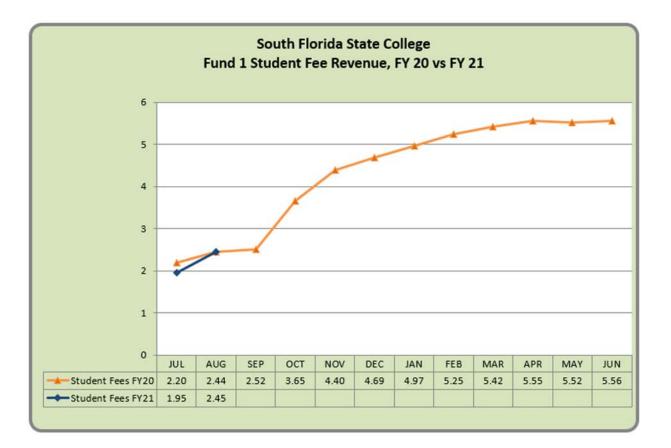

Enclosed for your review are the graphs and revenue and expenditure summary compared to budgeted funds within the Operating Budget for FY2020-21 year-to-date.

| South Florida St<br>Revenue and Ex | penditures for Fund 1                  |                  |                     |                  |                                  |
|------------------------------------|----------------------------------------|------------------|---------------------|------------------|----------------------------------|
|                                    | d August 31, 2020                      |                  |                     |                  |                                  |
|                                    |                                        |                  |                     |                  | Percentage<br>Collected/Spent to |
| Code                               | Account Title                          | Budget Amount    | Amount              | Difference       | Date                             |
|                                    |                                        | _                |                     |                  |                                  |
| 401-403XX                          | Tuition and Out of State Fees          | 4,082,914.00     | 2,072,418.37        | 2,010,495.63     | 50.76%                           |
| 404XX                              | Lab Fees                               | 568,650.00       | 246,071.25          | 322,578.75       | 43.279                           |
| 408XX                              | Technology Fees                        | 178,367.00       | 80,470.91           | 97,896.09        | 45.129                           |
|                                    | Other Student Fees                     | 109,767.00       | 47,550.12           | 62,216.88        | 43.32%                           |
| 416XX                              | Grants and Contracts from Counties     | 786,090.00       | 2 400 244 00        | 786,090.00       | 0.00%                            |
| 42110                              | FCSPF-General Revenue                  | 14,038,184.00    | 2,199,314.00        | 11,838,870.00    | 15.67%                           |
| 4215X                              | Performance Based Incentive            | 540,827.00       | 58,880.00           | 481,947.00       | 10.89%                           |
| 42210                              | CO&DS Entitlement                      | 1,100.00         |                     | 1,100.00         | 0.00%                            |
| 42610                              | FCSPF-Lottery                          | 2,422,780.00     | 0.007.44            | 2,422,780.00     | 0.00%                            |
| 429XX, 439XX                       | Indirect Costs Recovered               | 385,750.00       | 9,807.44            | 375,942.56       | 2.54%                            |
| 441-44400                          | Cash/Non-Cash Contributions and Gifts  | 14,000.00        |                     | 14,000.00        | 0.00%                            |
| 46400                              | Use of College Facilities              | 50,000.00        | 6,944.16            | 43,055.84        | 13.89%                           |
| 466XX, 467XX                       | Other Sales and Services               | 60,000.00        | 3,659.27            | 56,340.73        | 6.10%                            |
| 48100                              | Interest and Dividends                 | 10,000.00        | 1,012.76            | 8,987.24         | 10.13%                           |
| 487XX, 489XX                       | Fines and Penalties/Miscellaneous      | 121,327.00       | 24,406.12           | 96,920.88        | 20.12%                           |
| 49XXX                              | Transfers and Other Revenues           | 500,000.00       | 5,711.01            | 494,288.99       | 1.14%                            |
|                                    | Total Revenue                          | \$ 23,869,756.00 | \$ 4,756,245.41     | \$ 19,113,510.59 | 19.93%                           |
|                                    |                                        |                  |                     |                  |                                  |
| 51XXX                              | Management                             | 1,860,392.00     | 309,448.17          | 1,550,943.83     | 16.63%                           |
| 52XXX                              | Instructional                          | 4,850,240.00     | 493,912.36          | 4,356,327.64     | 10.18%                           |
| 53XXX                              | Other Professional                     | 2,667,404.00     | 474,770.89          | 2,192,633.11     | 17.80%                           |
| 54XXX                              | Career Staff                           | 2,330,822.00     | 379,067.54          | 1,951,754.46     | 16.26%                           |
| 56XXX                              | Other Professional-Instructional       | 1,333,240.00     | 93,270.86           | 1,239,969.14     | 7.00%                            |
| 57XXX                              | Other Professional-Tech/Clerical/Trade | 150,222.00       | 7,492.32            | 142,729.68       | 4.99%                            |
| 58XXX                              | Student Employment                     | 25,000.00        | -                   | 25,000.00        | 0.00%                            |
| 585XX                              | Employees Awards                       | 225,145.00       | 209,653.50          | 15,491.50        | 93.12%                           |
| 59XXX                              | Benefits                               | 5,071,874.00     | 633,438.24          | 4,438,435.76     | 12.49%                           |
|                                    | Total Personnel                        | \$ 18,514,339.00 | \$ 2,601,053.88     | \$ 15,913,285.12 | 14.05%                           |
|                                    |                                        |                  |                     |                  |                                  |
| 605XX                              | Travel                                 | 277,025.00       | 3,207.92            | 273,817.08       | 1.16%                            |
| 61000                              | Freight and Postage                    | 21,400.00        | 2,175.85            | 19,224.15        | 10.17%                           |
| 615XX                              | Telecommunications                     | 62,000.00        | 6,039.68            | 55,960.32        | 9.74%                            |
| 62000                              | Printing                               | 44,384.00        | 612.13              | 43,771.87        | 1.38%                            |
| 625XX                              | Repairs and Maintenance                | 1,223,515.00     | 285,427.03          | 938,087.97       | 23.33%                           |
| 63000                              | Rentals                                | 167,956.00       | 4,470.65            | 163,485.35       | 2.66%                            |
| 635XX, 637XX                       | Insurance                              | 545,433.00       | 424,626.00          | 120,807.00       | 77.85%                           |
| 640XX                              | Utilities                              | 1,650,235.00     | 213,771.77          | 1,436,463.23     | 12.95%                           |
| 645XX                              | Other Services                         | 779,115.00       | 84,690.89           | 694,424.11       | 10.87%                           |
| 64700                              | Grant Aid                              | 4,280.00         | 619.00              | 3,661.00         | 14.46%                           |
| 650XX                              | Professional Fees                      | 104,995.00       | 1,566.69            | 103,428.31       | 1.49%                            |
| 655XX                              | Education Office/Dept Material Supp    | 629,582.00       | 81,030.48           | 548,551.52       | 12.87%                           |
| 657XX                              | Data Software                          | 34,490.00        | 5,581.18            | 28,908.82        | 16.18%                           |
| 66000                              | Maint/Construction Material/Supp       | 402,500.00       | 26,807.17           | 375,692.83       | 6.66%                            |
| 665XX                              | Other Materials and Supplies           | 93,925.00        | 5,926.02            | 87,998.98        | 6.31%                            |
| 670XX                              | Subscriptions/Library                  | 58,200.00        | 9,945.64            | 48,254.36        | 17.09%                           |
| 675XX                              | Purchases for Resale                   | 41,100.00        | 4,151.31            | 36,948.69        | 10.109                           |
| 680XX                              | Scholarships                           | 41,100.00        | 9,348.00            | 35,652.00        | 20.77%                           |
|                                    | Transfers and Other Expenses           | 125,000.00       | 9,340.00            | 125,000.00       | 0.00%                            |
|                                    | Total Current Expenses                 |                  | -<br>¢ 1 160 007 11 |                  |                                  |
| 69XXX                              | Lotal Current Expenses                 | \$ 6,310,135.00  | \$ 1,169,997.41     | \$ 5,140,137.59  | 18.54%                           |
| 69XXX                              |                                        |                  |                     |                  |                                  |
|                                    |                                        | 45.000.00        | 0.004.00            | 10 100 01        | 0.000                            |
| 706XX                              | Minor Equipment >1000<5000             | 45,000.00        | 2,801.66            | 42,198.34        | 6.23%                            |
|                                    |                                        | 30,000.00        |                     | 30,000.00        | 6.23%                            |