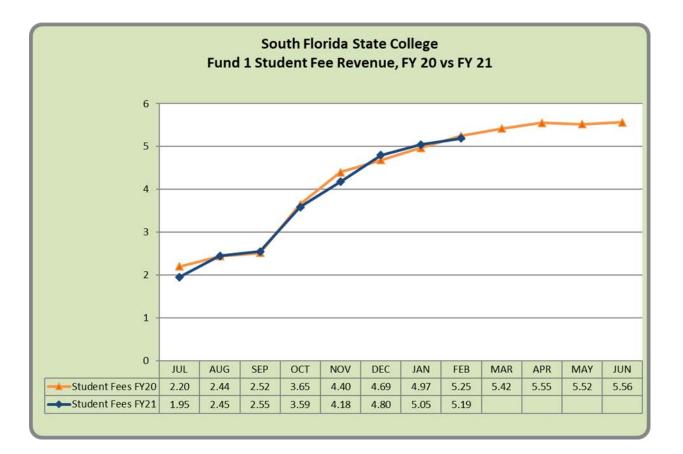

Enclosed for your review are the graphs and revenue and expenditure summary compared to budgeted funds within the Operating Budget through February 2021.

| South Florida St        | penditures for Fund 1                                                  |                                   |                             |                               |                                  |
|-------------------------|------------------------------------------------------------------------|-----------------------------------|-----------------------------|-------------------------------|----------------------------------|
|                         |                                                                        |                                   |                             |                               |                                  |
|                         | d February 28, 2021                                                    |                                   |                             |                               | Percentage<br>Collected/Spent to |
| Code                    | Account Title                                                          | Budget Amount                     | Amount                      | Difference                    | Date                             |
| 401-403XX               | Tuition and Out of State Fees                                          | 4,082,914.00                      | 4,395,839.02                | (312,925.02)                  | 107.66%                          |
| 404XX                   | Lab Fees                                                               | 568,650.00                        | 524,183.47                  | 44,466.53                     | 92.18%                           |
| 408XX                   | Technology Fees                                                        | 178,367.00                        | 166,489.46                  | 11,877.54                     | 93.34%                           |
| 05-407XX, 409X          | Other Student Fees                                                     | 109,767.00                        | 105,908.78                  | 3,858.22                      | 96.49%                           |
| 416XX                   | Grants and Contracts from Counties                                     | 786,090.00                        | 50,000.00                   | 736,090.00                    | 6.36%                            |
| 42110                   | FCSPF-General Revenue                                                  | 14,038,184.00                     | 8,800,422.00                | 5,237,762.00                  | 62.69%                           |
| 4215X                   | Performance Based Incentive                                            | 540,827.00                        | 235,520.00                  | 305,307.00                    | 43.55%                           |
| 42210                   | CO&DS Entitlement                                                      | 1,100.00                          | -                           | 1,100.00                      | 0.00%                            |
| 42610                   | FCSPF-Lottery                                                          | 2,422,780.00                      | 1,265,230.00                | 1,157,550.00                  | 52.22%                           |
| 429XX, 439XX            | Indirect Costs Recovered                                               | 385,750.00                        | 197,524.79                  | 188,225.21                    | 51.21%                           |
| 441-44400               | Cash/Non-Cash Contributions and Gifts                                  | 14,000.00                         | 2,554.00                    | 11,446.00                     | 18.24%                           |
| 46400                   | Use of College Facilities                                              | 50,000.00                         | 36,630.54                   | 13,369.46                     | 73.26%                           |
| 466XX, 467XX            | Other Sales and Services                                               | 60,000.00                         | 39,486.97                   | 20,513.03                     | 65.81%                           |
| 48100                   | Interest and Dividends                                                 | 10,000.00                         | 8,971.48                    | 1,028.52                      | 89.71%                           |
| 487XX, 489XX            | Fines and Penalties/Miscellaneous                                      | 121,327.00                        | 29,589.82                   | 91,737.18                     | 24.39%                           |
| 49XXX                   | Transfers and Other Revenues                                           | 500,000.00                        | 5,765.72                    | 494,234.28                    | 1.15%                            |
|                         | 1                                                                      | \$ 23,869,756.00                  | \$ 15,864,116.06            | \$ 8,005,639.94               | 66.46%                           |
|                         |                                                                        | , _ ,                             | ,                           | ,,.                           |                                  |
| 51XXX                   | Management                                                             | 1,860,392.00                      | 1,249,321.27                | 611,070.73                    | 67.15%                           |
| 52XXX                   | Instructional                                                          | 4,850,240.00                      | 2,889,053.74                | 1,961,186.26                  | 59.57%                           |
| 53XXX                   | Other Professional                                                     | 2,667,404.00                      | 1,737,483.27                | 929,920.73                    | 65.14%                           |
| 54XXX                   | Career Staff                                                           | 2,330,822.00                      | 1,536,098.30                | 794,723.70                    | 65.90%                           |
| 56XXX                   | Other Professional-Instructional                                       |                                   |                             | 573,662.08                    | 56.97%                           |
| 57XXX                   | Other Professional-Tech/Clerical/Trade                                 | 1,333,240.00                      | 759,577.92                  | 78,071.74                     |                                  |
|                         |                                                                        | 150,222.00                        | 72,150.26                   |                               | 48.03%                           |
| 58XXX                   | Student Employment                                                     | 38,000.00                         | 13,289.78                   | 24,710.22                     | 34.97%                           |
| 585XX                   | Employees Awards                                                       | 212,145.00                        | 215,697.45                  | (3,552.45)                    |                                  |
| 59XXX                   | Benefits                                                               | 5,071,874.00                      | 2,763,928.70                | 2,307,945.30                  | 54.50%                           |
|                         | Total Personnel                                                        | \$ 18,514,339.00                  | \$ 11,236,600.69            | \$ 7,277,738.31               | 60.69%                           |
| 005.1/1/                | Traval                                                                 | 077.005.00                        | 04.000.70                   | 055 404 04                    | 7.000/                           |
| 605XX                   | Travel                                                                 | 277,025.00                        | 21,860.79                   | 255,164.21                    | 7.89%                            |
| 61000                   | Freight and Postage                                                    | 21,400.00                         | 6,777.99                    | 14,622.01                     | 31.67%                           |
| 615XX                   | Telecommunications                                                     | 62,000.00                         | 40,640.15                   | 21,359.85                     | 65.55%                           |
| 62000                   | Printing                                                               | 44,384.00                         | 5,701.00                    | 38,683.00                     | 12.84%                           |
| 625XX                   | Repairs and Maintenance                                                | 1,223,515.00                      | 829,739.31                  | 393,775.69                    | 67.82%                           |
| 63000                   | Rentals                                                                | 167,956.00                        | 111,237.79                  | 56,718.21                     | 66.23%                           |
| 635XX, 637XX            | Insurance                                                              | 545,433.00                        | 430,097.65                  | 115,335.35                    | 78.85%                           |
| 640XX                   | Utilities                                                              | 1,650,235.00                      | 940,778.00                  | 709,457.00                    | 57.01%                           |
| 645XX                   | Other Services                                                         | 779,115.00                        | 403,286.04                  | 375,828.96                    | 51.76%                           |
| 64700                   | Grant Aid                                                              | 4,280.00                          | 1,437.00                    | 2,843.00                      | 33.57%                           |
| 650XX                   | Professional Fees                                                      | 104,995.00                        | 30,750.04                   | 74,244.96                     | 29.29%                           |
| 655XX                   | Education Office/Dept Material Supp                                    | 629,582.00                        | 460,989.72                  | 168,592.28                    | 73.22%                           |
| 657XX                   | Data Software                                                          | 34,490.00                         | 16,840.97                   | 17,649.03                     | 48.83%                           |
| 66000                   | Maint/Construction Material/Supp                                       | 402,500.00                        | 157,345.83                  | 245,154.17                    | 39.09%                           |
| 665XX                   | Other Materials and Supplies                                           | 93,925.00                         | 86,938.93                   | 6,986.07                      | 92.56%                           |
|                         | Subscriptions/Library                                                  | 58,200.00                         | 51,052.71                   | 7,147.29                      | 87.72%                           |
| 670XX                   | Purchases for Resale                                                   | 41,100.00                         | 21,550.86                   | 19,549.14                     | 52.44%                           |
| 670XX<br>675XX          |                                                                        |                                   | 39,856.50                   | 5,143.50                      | 88.57%                           |
| 675XX                   | Scholarships                                                           | 45,000.00                         |                             |                               |                                  |
| 675XX<br>680XX          | Scholarships<br>Transfers and Other Expenses                           |                                   |                             | 118,322.92                    | 5.34%                            |
| 675XX                   | Scholarships<br>Transfers and Other Expenses<br>Total Current Expenses | 125,000.00                        | 6,677.08<br>\$ 3,663,558.36 | 118,322.92<br>\$ 2,646,576.64 | 5.34%<br>58.06%                  |
| 675XX<br>680XX<br>69XXX | Transfers and Other Expenses<br>Total Current Expenses                 | 125,000.00 <b>\$ 6,310,135.00</b> | 6,677.08<br>\$ 3,663,558.36 | \$ 2,646,576.64               | 58.06%                           |
| 675XX<br>680XX          | Transfers and Other Expenses                                           | 125,000.00                        | 6,677.08                    |                               |                                  |