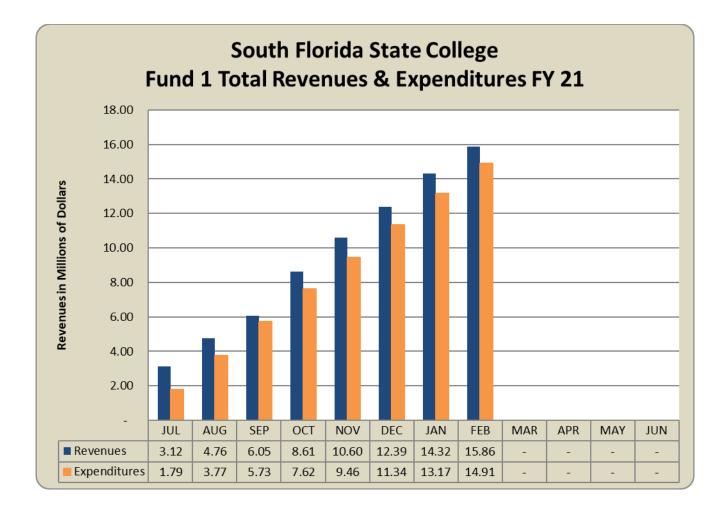

Enclosed for your review are the graphs and revenue and expenditure summary compared to budgeted funds within the Operating Budget through February 2021.

| South Florida St        | penditures for Fund 1                                                  |                                   |                             |                               |                                  |
|-------------------------|------------------------------------------------------------------------|-----------------------------------|-----------------------------|-------------------------------|----------------------------------|
|                         |                                                                        |                                   |                             |                               |                                  |
|                         | d February 28, 2021                                                    |                                   |                             |                               | Percentage<br>Collected/Spent to |
| Code                    | Account Title                                                          | Budget Amount                     | Amount                      | Difference                    | Date                             |
| 401-403XX               | Tuition and Out of State Fees                                          | 4,082,914.00                      | 4,395,839.02                | (312,925.02)                  | 107.66%                          |
| 404XX                   | Lab Fees                                                               | 568,650.00                        | 524,183.47                  | 44,466.53                     | 92.18%                           |
| 408XX                   | Technology Fees                                                        | 178,367.00                        | 166,489.46                  | 11,877.54                     | 93.34%                           |
| 05-407XX, 409X          | Other Student Fees                                                     | 109,767.00                        | 105,908.78                  | 3,858.22                      | 96.49%                           |
| 416XX                   | Grants and Contracts from Counties                                     | 786,090.00                        | 50,000.00                   | 736,090.00                    | 6.36%                            |
| 42110                   | FCSPF-General Revenue                                                  | 14,038,184.00                     | 8,800,422.00                | 5,237,762.00                  | 62.69%                           |
| 4215X                   | Performance Based Incentive                                            | 540,827.00                        | 235,520.00                  | 305,307.00                    | 43.55%                           |
| 42210                   | CO&DS Entitlement                                                      | 1,100.00                          | -                           | 1,100.00                      | 0.00%                            |
| 42610                   | FCSPF-Lottery                                                          | 2,422,780.00                      | 1,265,230.00                | 1,157,550.00                  | 52.22%                           |
| 429XX, 439XX            | Indirect Costs Recovered                                               | 385,750.00                        | 197,524.79                  | 188,225.21                    | 51.21%                           |
| 441-44400               | Cash/Non-Cash Contributions and Gifts                                  | 14,000.00                         | 2,554.00                    | 11,446.00                     | 18.24%                           |
| 46400                   | Use of College Facilities                                              | 50,000.00                         | 36,630.54                   | 13,369.46                     | 73.26%                           |
| 466XX, 467XX            | Other Sales and Services                                               | 60,000.00                         | 39,486.97                   | 20,513.03                     | 65.81%                           |
| 48100                   | Interest and Dividends                                                 | 10,000.00                         | 8,971.48                    | 1,028.52                      | 89.71%                           |
| 487XX, 489XX            | Fines and Penalties/Miscellaneous                                      | 121,327.00                        | 29,589.82                   | 91,737.18                     | 24.39%                           |
| 49XXX                   | Transfers and Other Revenues                                           | 500,000.00                        | 5,765.72                    | 494,234.28                    | 1.15%                            |
|                         | 1                                                                      | \$ 23,869,756.00                  | \$ 15,864,116.06            | \$ 8,005,639.94               | 66.46%                           |
|                         |                                                                        | , _ ,                             | ,                           | ,,.                           |                                  |
| 51XXX                   | Management                                                             | 1,860,392.00                      | 1,249,321.27                | 611,070.73                    | 67.15%                           |
| 52XXX                   | Instructional                                                          | 4,850,240.00                      | 2,889,053.74                | 1,961,186.26                  | 59.57%                           |
| 53XXX                   | Other Professional                                                     | 2,667,404.00                      | 1,737,483.27                | 929,920.73                    | 65.14%                           |
| 54XXX                   | Career Staff                                                           | 2,330,822.00                      | 1,536,098.30                | 794,723.70                    | 65.90%                           |
| 56XXX                   | Other Professional-Instructional                                       |                                   |                             | 573,662.08                    | 56.97%                           |
| 57XXX                   | Other Professional-Tech/Clerical/Trade                                 | 1,333,240.00                      | 759,577.92                  | 78,071.74                     |                                  |
|                         |                                                                        | 150,222.00                        | 72,150.26                   |                               | 48.03%                           |
| 58XXX                   | Student Employment                                                     | 38,000.00                         | 13,289.78                   | 24,710.22                     | 34.97%                           |
| 585XX                   | Employees Awards                                                       | 212,145.00                        | 215,697.45                  | (3,552.45)                    |                                  |
| 59XXX                   | Benefits                                                               | 5,071,874.00                      | 2,763,928.70                | 2,307,945.30                  | 54.50%                           |
|                         | Total Personnel                                                        | \$ 18,514,339.00                  | \$ 11,236,600.69            | \$ 7,277,738.31               | 60.69%                           |
| 005.1/1/                | Traval                                                                 | 077.005.00                        | 04.000.70                   | 055 404 04                    | 7.000/                           |
| 605XX                   | Travel                                                                 | 277,025.00                        | 21,860.79                   | 255,164.21                    | 7.89%                            |
| 61000                   | Freight and Postage                                                    | 21,400.00                         | 6,777.99                    | 14,622.01                     | 31.67%                           |
| 615XX                   | Telecommunications                                                     | 62,000.00                         | 40,640.15                   | 21,359.85                     | 65.55%                           |
| 62000                   | Printing                                                               | 44,384.00                         | 5,701.00                    | 38,683.00                     | 12.84%                           |
| 625XX                   | Repairs and Maintenance                                                | 1,223,515.00                      | 829,739.31                  | 393,775.69                    | 67.82%                           |
| 63000                   | Rentals                                                                | 167,956.00                        | 111,237.79                  | 56,718.21                     | 66.23%                           |
| 635XX, 637XX            | Insurance                                                              | 545,433.00                        | 430,097.65                  | 115,335.35                    | 78.85%                           |
| 640XX                   | Utilities                                                              | 1,650,235.00                      | 940,778.00                  | 709,457.00                    | 57.01%                           |
| 645XX                   | Other Services                                                         | 779,115.00                        | 403,286.04                  | 375,828.96                    | 51.76%                           |
| 64700                   | Grant Aid                                                              | 4,280.00                          | 1,437.00                    | 2,843.00                      | 33.57%                           |
| 650XX                   | Professional Fees                                                      | 104,995.00                        | 30,750.04                   | 74,244.96                     | 29.29%                           |
| 655XX                   | Education Office/Dept Material Supp                                    | 629,582.00                        | 460,989.72                  | 168,592.28                    | 73.22%                           |
| 657XX                   | Data Software                                                          | 34,490.00                         | 16,840.97                   | 17,649.03                     | 48.83%                           |
| 66000                   | Maint/Construction Material/Supp                                       | 402,500.00                        | 157,345.83                  | 245,154.17                    | 39.09%                           |
| 665XX                   | Other Materials and Supplies                                           | 93,925.00                         | 86,938.93                   | 6,986.07                      | 92.56%                           |
|                         | Subscriptions/Library                                                  | 58,200.00                         | 51,052.71                   | 7,147.29                      | 87.72%                           |
| 670XX                   | Purchases for Resale                                                   | 41,100.00                         | 21,550.86                   | 19,549.14                     | 52.44%                           |
| 670XX<br>675XX          |                                                                        |                                   | 39,856.50                   | 5,143.50                      | 88.57%                           |
| 675XX                   | Scholarships                                                           | 45,000.00                         |                             |                               |                                  |
| 675XX<br>680XX          | Scholarships<br>Transfers and Other Expenses                           |                                   |                             | 118,322.92                    | 5.34%                            |
| 675XX                   | Scholarships<br>Transfers and Other Expenses<br>Total Current Expenses | 125,000.00                        | 6,677.08<br>\$ 3,663,558.36 | 118,322.92<br>\$ 2,646,576.64 | 5.34%<br>58.06%                  |
| 675XX<br>680XX<br>69XXX | Transfers and Other Expenses<br>Total Current Expenses                 | 125,000.00 <b>\$ 6,310,135.00</b> | 6,677.08<br>\$ 3,663,558.36 | \$ 2,646,576.64               | 58.06%                           |
| 675XX<br>680XX          | Transfers and Other Expenses                                           | 125,000.00                        | 6,677.08                    |                               |                                  |