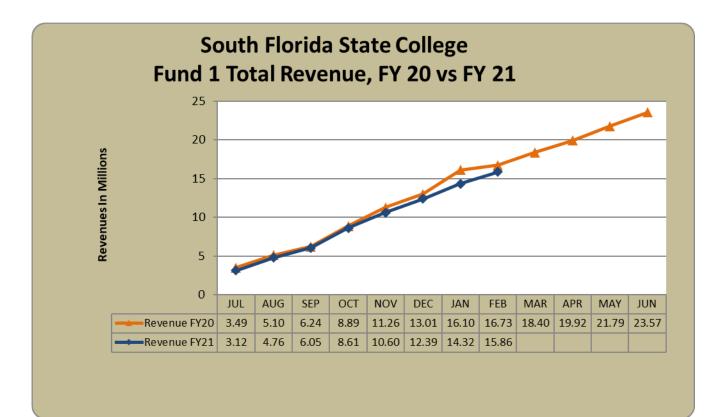

Enclosed for your review are the graphs and revenue and expenditure summary compared to budgeted funds within the Operating Budget through February 2021.

| South Florida St        | penditures for Fund 1                                                  |                                   |                             |                               |                                  |
|-------------------------|------------------------------------------------------------------------|-----------------------------------|-----------------------------|-------------------------------|----------------------------------|
|                         |                                                                        |                                   |                             |                               |                                  |
|                         | d February 28, 2021                                                    |                                   |                             |                               | Percentage<br>Collected/Spent to |
| Code                    | Account Title                                                          | Budget Amount                     | Amount                      | Difference                    | Date                             |
| 401-403XX               | Tuition and Out of State Fees                                          | 4,082,914.00                      | 4,395,839.02                | (312,925.02)                  | 107.66%                          |
| 404XX                   | Lab Fees                                                               | 568,650.00                        | 524,183.47                  | 44,466.53                     | 92.18%                           |
| 408XX                   | Technology Fees                                                        | 178,367.00                        | 166,489.46                  | 11,877.54                     | 93.34%                           |
| 05-407XX, 409X          | Other Student Fees                                                     | 109,767.00                        | 105,908.78                  | 3,858.22                      | 96.49%                           |
| 416XX                   | Grants and Contracts from Counties                                     | 786,090.00                        | 50,000.00                   | 736,090.00                    | 6.36%                            |
| 42110                   | FCSPF-General Revenue                                                  | 14,038,184.00                     | 8,800,422.00                | 5,237,762.00                  | 62.69%                           |
| 4215X                   | Performance Based Incentive                                            | 540,827.00                        | 235,520.00                  | 305,307.00                    | 43.55%                           |
| 42210                   | CO&DS Entitlement                                                      | 1,100.00                          | -                           | 1,100.00                      | 0.00%                            |
| 42610                   | FCSPF-Lottery                                                          | 2,422,780.00                      | 1,265,230.00                | 1,157,550.00                  | 52.22%                           |
| 429XX, 439XX            | Indirect Costs Recovered                                               | 385,750.00                        | 197,524.79                  | 188,225.21                    | 51.21%                           |
| 441-44400               | Cash/Non-Cash Contributions and Gifts                                  | 14,000.00                         | 2,554.00                    | 11,446.00                     | 18.24%                           |
| 46400                   | Use of College Facilities                                              | 50,000.00                         | 36,630.54                   | 13,369.46                     | 73.26%                           |
| 466XX, 467XX            | Other Sales and Services                                               | 60,000.00                         | 39,486.97                   | 20,513.03                     | 65.81%                           |
| 48100                   | Interest and Dividends                                                 | 10,000.00                         | 8,971.48                    | 1,028.52                      | 89.71%                           |
| 487XX, 489XX            | Fines and Penalties/Miscellaneous                                      | 121,327.00                        | 29,589.82                   | 91,737.18                     | 24.39%                           |
| 49XXX                   | Transfers and Other Revenues                                           | 500,000.00                        | 5,765.72                    | 494,234.28                    | 1.15%                            |
|                         | 1                                                                      | \$ 23,869,756.00                  | \$ 15,864,116.06            | \$ 8,005,639.94               | 66.46%                           |
|                         |                                                                        | , _ ,                             | ,                           | ,,.                           |                                  |
| 51XXX                   | Management                                                             | 1,860,392.00                      | 1,249,321.27                | 611,070.73                    | 67.15%                           |
| 52XXX                   | Instructional                                                          | 4,850,240.00                      | 2,889,053.74                | 1,961,186.26                  | 59.57%                           |
| 53XXX                   | Other Professional                                                     | 2,667,404.00                      | 1,737,483.27                | 929,920.73                    | 65.14%                           |
| 54XXX                   | Career Staff                                                           | 2,330,822.00                      | 1,536,098.30                | 794,723.70                    | 65.90%                           |
| 56XXX                   | Other Professional-Instructional                                       |                                   |                             | 573,662.08                    | 56.97%                           |
| 57XXX                   | Other Professional-Tech/Clerical/Trade                                 | 1,333,240.00                      | 759,577.92                  | 78,071.74                     |                                  |
|                         |                                                                        | 150,222.00                        | 72,150.26                   |                               | 48.03%                           |
| 58XXX                   | Student Employment                                                     | 38,000.00                         | 13,289.78                   | 24,710.22                     | 34.97%                           |
| 585XX                   | Employees Awards                                                       | 212,145.00                        | 215,697.45                  | (3,552.45)                    |                                  |
| 59XXX                   | Benefits                                                               | 5,071,874.00                      | 2,763,928.70                | 2,307,945.30                  | 54.50%                           |
|                         | Total Personnel                                                        | \$ 18,514,339.00                  | \$ 11,236,600.69            | \$ 7,277,738.31               | 60.69%                           |
| 005.1/1/                | Traval                                                                 | 077.005.00                        | 04.000.70                   | 055 404 04                    | 7.000/                           |
| 605XX                   | Travel                                                                 | 277,025.00                        | 21,860.79                   | 255,164.21                    | 7.89%                            |
| 61000                   | Freight and Postage                                                    | 21,400.00                         | 6,777.99                    | 14,622.01                     | 31.67%                           |
| 615XX                   | Telecommunications                                                     | 62,000.00                         | 40,640.15                   | 21,359.85                     | 65.55%                           |
| 62000                   | Printing                                                               | 44,384.00                         | 5,701.00                    | 38,683.00                     | 12.84%                           |
| 625XX                   | Repairs and Maintenance                                                | 1,223,515.00                      | 829,739.31                  | 393,775.69                    | 67.82%                           |
| 63000                   | Rentals                                                                | 167,956.00                        | 111,237.79                  | 56,718.21                     | 66.23%                           |
| 635XX, 637XX            | Insurance                                                              | 545,433.00                        | 430,097.65                  | 115,335.35                    | 78.85%                           |
| 640XX                   | Utilities                                                              | 1,650,235.00                      | 940,778.00                  | 709,457.00                    | 57.01%                           |
| 645XX                   | Other Services                                                         | 779,115.00                        | 403,286.04                  | 375,828.96                    | 51.76%                           |
| 64700                   | Grant Aid                                                              | 4,280.00                          | 1,437.00                    | 2,843.00                      | 33.57%                           |
| 650XX                   | Professional Fees                                                      | 104,995.00                        | 30,750.04                   | 74,244.96                     | 29.29%                           |
| 655XX                   | Education Office/Dept Material Supp                                    | 629,582.00                        | 460,989.72                  | 168,592.28                    | 73.22%                           |
| 657XX                   | Data Software                                                          | 34,490.00                         | 16,840.97                   | 17,649.03                     | 48.83%                           |
| 66000                   | Maint/Construction Material/Supp                                       | 402,500.00                        | 157,345.83                  | 245,154.17                    | 39.09%                           |
| 665XX                   | Other Materials and Supplies                                           | 93,925.00                         | 86,938.93                   | 6,986.07                      | 92.56%                           |
|                         | Subscriptions/Library                                                  | 58,200.00                         | 51,052.71                   | 7,147.29                      | 87.72%                           |
| 670XX                   | Purchases for Resale                                                   | 41,100.00                         | 21,550.86                   | 19,549.14                     | 52.44%                           |
| 670XX<br>675XX          |                                                                        |                                   | 39,856.50                   | 5,143.50                      | 88.57%                           |
| 675XX                   | Scholarships                                                           | 45,000.00                         |                             |                               |                                  |
| 675XX<br>680XX          | Scholarships<br>Transfers and Other Expenses                           |                                   |                             | 118,322.92                    | 5.34%                            |
| 675XX                   | Scholarships<br>Transfers and Other Expenses<br>Total Current Expenses | 125,000.00                        | 6,677.08<br>\$ 3,663,558.36 | 118,322.92<br>\$ 2,646,576.64 | 5.34%<br>58.06%                  |
| 675XX<br>680XX<br>69XXX | Transfers and Other Expenses<br>Total Current Expenses                 | 125,000.00 <b>\$ 6,310,135.00</b> | 6,677.08<br>\$ 3,663,558.36 | \$ 2,646,576.64               | 58.06%                           |
| 675XX<br>680XX          | Transfers and Other Expenses                                           | 125,000.00                        | 6,677.08                    |                               |                                  |