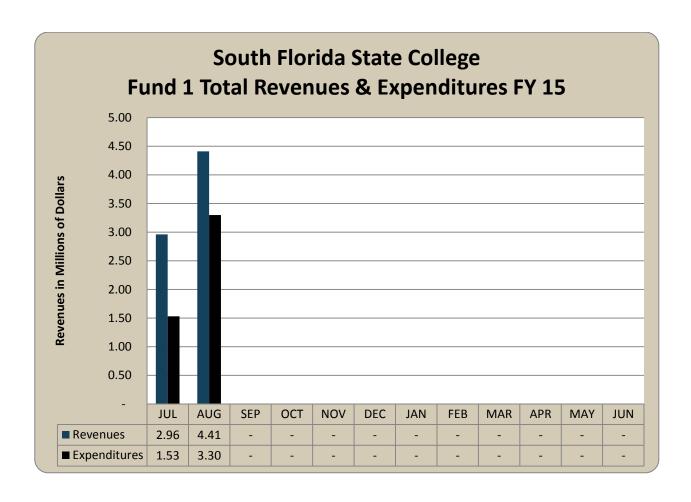

Item 9.4

PRESENT TO BOARD: NOVEMBER 5, 2014

TO: SOUTH FLORIDA STATE COLLEGE

DISTRICT BOARD OF TRUSTEES

FROM: THOMAS C. LEITZEL

SUBJECT: FINANCIAL REPORT SUMMARY & GRAPHS – INFORMATION ITEM

Attached are the graphs and summary of revenues and expenditures of the

College through August 31, 2014.

| South Florida State College         |  |  |
|-------------------------------------|--|--|
| Revenues and Expenditures           |  |  |
| For the Month Ended August 31, 2014 |  |  |
|                                     |  |  |