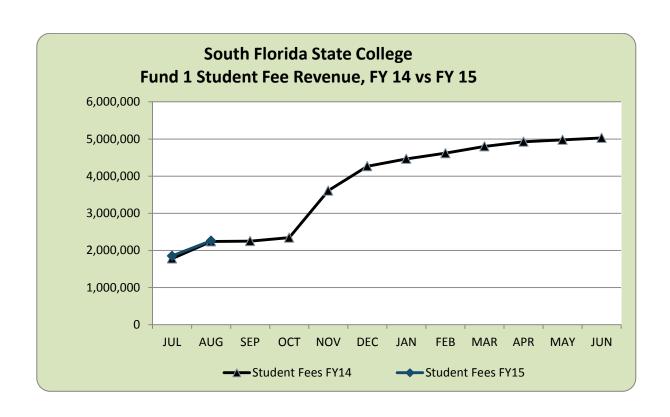

Item 9.4

PRESENT TO BOARD: NOVEMBER 5, 2014

TO: SOUTH FLORIDA STATE COLLEGE

DISTRICT BOARD OF TRUSTEES

FROM: THOMAS C. LEITZEL

SUBJECT: FINANCIAL REPORT SUMMARY & GRAPHS – INFORMATION ITEM

Attached are the graphs and summary of revenues and expenditures of the

College through August 31, 2014.

| South Florida State College         |  |  |
|-------------------------------------|--|--|
| Revenues and Expenditures           |  |  |
| For the Month Ended August 31, 2014 |  |  |
|                                     |  |  |