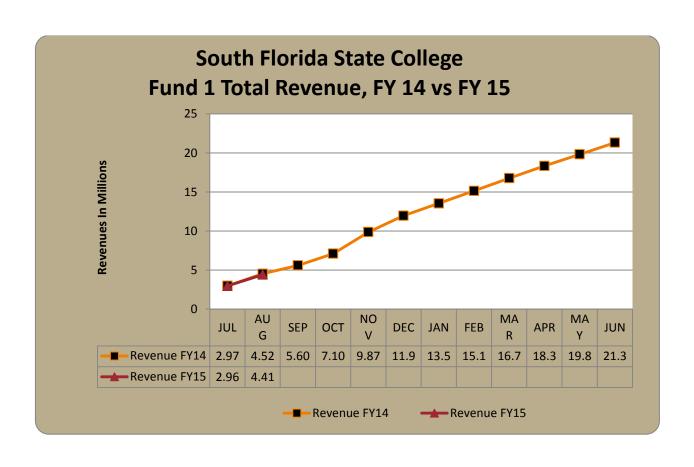

Item 9.4

PRESENT TO BOARD: NOVEMBER 5, 2014

TO: SOUTH FLORIDA STATE COLLEGE

DISTRICT BOARD OF TRUSTEES

FROM: THOMAS C. LEITZEL

SUBJECT: FINANCIAL REPORT SUMMARY & GRAPHS – INFORMATION ITEM

Attached are the graphs and summary of revenues and expenditures of the

College through August 31, 2014.

| South Florida State College         |  |  |
|-------------------------------------|--|--|
| Revenues and Expenditures           |  |  |
| For the Month Ended August 31, 2014 |  |  |
|                                     |  |  |