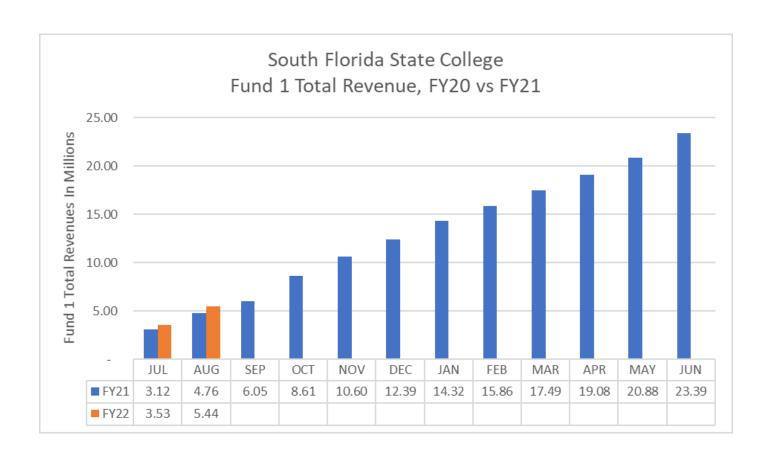

Enclosed for your review are the graphs and a summary of revenues and expenditures compared to budgeted funds within the Operating Budget through

August 2021.

| South Florida State College |                                       |                  |                 |                    |                                      |
|-----------------------------|---------------------------------------|------------------|-----------------|--------------------|--------------------------------------|
| Revenue and Expenditures    |                                       |                  |                 |                    |                                      |
| For Month Ending August 31, | 2021                                  |                  |                 |                    |                                      |
|                             |                                       |                  |                 |                    | Percentage<br>Collected/<br>Spent to |
| Acct Code                   | Account Title                         | Budget Amount    | Amount          | Difference         | Date                                 |
| 401XX-403XX                 | Tuition and Out of State Fees         | 4,038,837.00     | 2,140,742.04    | (1,898,094.96)     | 53.00%                               |
| 404XX                       | Lab Fees                              | 565,443.00       | 221,753.00      | (343,690.00)       | 39.22%                               |
| 408XX                       | Technology Fees                       | 180,972.00       | 79,661.02       | (101,310.98)       | 44.02%                               |
| 405-407XX,409XX             | Other Student Fees                    | 122,888.00       | 24,681.71       | (98, 206.29)       | 20.08%                               |
| 41600                       | Grants and Contracts from Counties    | 842,030.00       | -               | (842,030.00)       | 0.00%                                |
| 42110                       | FCSPF-General                         | 17,437,031.00    | 2,906,172.00    | (14,530,859.00)    | 16.67%                               |
| 4215X                       | Performance Based Incentive           | 348,497.00       | 30,582.00       | (317,915.00)       | 8.78%                                |
| 42210                       | CO&DS Entitlement                     | 1,100.00         | -               | (1,100.00)         |                                      |
| 42610                       | FCSPF-Lottery                         | 2,799,758.00     | -               | (2,799,758.00)     |                                      |
| 429XX,439XX                 | Indirect Costs Recovered              | 800,750.00       | 13,641.30       | (787,108.70)       | 1.70%                                |
| 441-44400                   | Cash/Non-Cash Contributions and Gif   | -                | 16,000.00       | -                  | 100.00%                              |
| 46400                       | Use of College Facilities             | 50,000.00        | 997.92          | (49,002.08)        | 2.00%                                |
| 466XX,467XX                 | Other Sales and Services              | 80,000.00        | 4,980.25        | (75,019.75)        | 6.23%                                |
| 48100                       | Interest and Dividends                | 10,000.00        | 610.15          | (9,389.85)         | 6.10%                                |
| 487XX,489XX                 | Fines and Penalties/Miscellaneous     | 121,327.00       | 3,600.60        | (117,726.40)       | 2.97%                                |
| 49XXX                       | Transfers and Other Revenues          | 50,000.00        | -               | (50,000.00)        | 0.00%                                |
|                             | Total Revenue                         | \$ 27,464,633.00 | \$ 5,443,421.99 | \$ (22,021,211.01) | 19.82%                               |
|                             |                                       |                  |                 |                    |                                      |
| 51XXX                       | Management                            | 1,923,080.00     | 291,147.87      | (1,631,932.13)     | 15.14%                               |
| 52XXX                       | Instructional                         | 5,047,047.00     | 514,721.49      | (4,532,325.51)     | 10.20%                               |
| 53XXX                       | Other Professional                    | 2,929,678.00     | 411,635.30      | (2,518,042.70)     | 14.05%                               |
| 54XXX                       | Career Staff                          | 2,633,746.00     | 429,948.81      | (2,203,797.19)     | 16.32%                               |
| 56XXX                       | Other Professional-Instructional      | 1,398,240.00     | 97,443.50       | (1,300,796.50)     | 6.97%                                |
| 57XXX                       | Other Professional-Tech/Clerical/Trac | 187,518.00       | 6,456.83        | (181,061.17)       | 3.44%                                |
| 58XXX                       | Student Employment                    | 25,000.00        | -               | (25,000.00)        | 0.00%                                |
| 58500                       | Employees Awards                      | 13,000.00        | -               | (13,000.00)        | 0.00%                                |
| 59XXX                       | Benefits                              | 5,608,621.00     | 623,300.16      | (4,985,320.84)     | 11.11%                               |
|                             | Total Personnel                       | \$ 19,765,930.00 | \$ 2,374,653.96 | \$ (17,391,276.04) | 12.01%                               |
|                             |                                       |                  |                 |                    |                                      |
| 605XX                       | Travel                                | 271,749.00       | 2,036.60        | (269,712.40)       | 0.75%                                |
| 61000                       | Freight and Postage                   | 21,738.00        | 3,585.64        | (18, 152.36)       | 16.49%                               |
| 615XX                       | Telecommunications                    | 62,000.00        | 12,368.37       | (49,631.63)        | 19.95%                               |
| 62000                       | Printing                              | 45,584.00        | 2,803.88        | (42,780.12)        | 6.15%                                |
| 625XX                       | Repairs and Maintenance               | 1,437,238.00     | 411,845.27      | (1,025,392.73)     | 28.66%                               |
| 63000                       | Rentals                               | 157,658.00       | 35,761.10       | (121,896.90)       | 22.68%                               |
| 635XX,637XX                 | Ins urance                            | 545,681.00       | 29,455.90       | (516,225.10)       | 5.40%                                |
| 64XXX                       | Utilities                             | 1,652,086.00     | 204,489.14      | (1,447,596.86)     | 12.38%                               |
| 645XX                       | Other Services                        | 834,376.00       | 182,294.91      | (652,081.09)       | 21.85%                               |
| 64700                       | Grant Aid                             | 4,280.00         | 15.00           | (4,265.00)         | 0.35%                                |
| 65XXX                       | Professional Fees                     | 112,175.00       | 6,629.96        | (105,545.04)       | 5.91%                                |
| 655XX                       | Education Office/Dept Materials Supp  | 740,908.00       | 116,812.24      | (624,095.76)       | 15.77%                               |
| 657XX                       | Data Software                         | 23,290.00        | 2,457.87        | (20,832.13)        | 10.55%                               |
| 66000                       | Maint/Construction Material/Supp      | 402,500.00       | 35,531.02       | (366,968.98)       | 8.83%                                |
| 665XX                       | Other Materials and Supplies          | 95,549.00        | 9,081.80        | (86,467.20)        | 9.50%                                |
| 67XXX                       | Subscriptions/Library                 | 60,600.00        | 10,810.72       | (49,789.28)        |                                      |
| 67500                       | Purchases for Resales                 | 41,100.00        | 504.39          | (40,595.61)        | 1.23%                                |
| 680XX                       | Scholarships                          | 45,000.00        | 153,525.42      | 108,525.42         | 341.17%                              |
| 69XXX                       | Transfers and Other Expenses          | 360,000.00       | 190.00          | (359,810.00)       | 0.05%                                |
|                             | Total Current Expenses                |                  | \$ 1,220,199.23 |                    | 17.65%                               |
|                             |                                       |                  |                 |                    |                                      |
| 706XX                       | Minor Equipment >1000<5000            | 620,000.00       | 5,482.84        | (614,517.16)       | 0.88%                                |
| 71000                       | Furniture and Equipment               | 530,000.00       | 15,000.00       | (515,000.00)       | <b>+</b>                             |
|                             | Total Capital Outlay                  |                  |                 |                    | 1.78%                                |
|                             | Total Capital Catlar                  |                  |                 |                    |                                      |