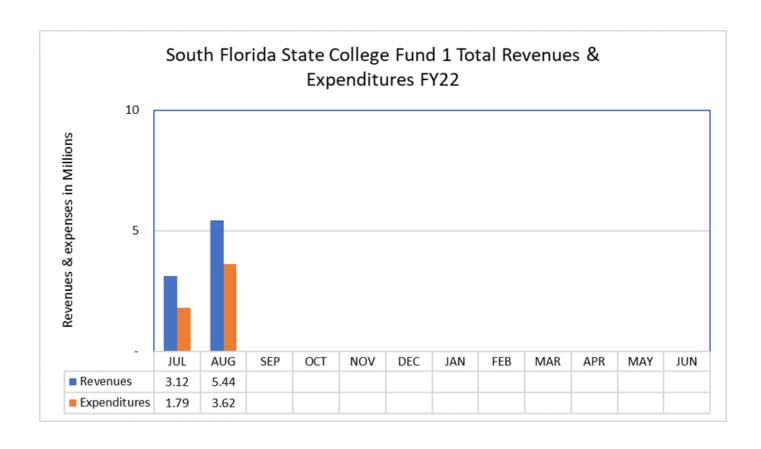

Enclosed for your review are the graphs and a summary of revenues and expenditures compared to budgeted funds within the Operating Budget through

August 2021.

| South Florida State College |                                       |                  |                 |                    |                                      |
|-----------------------------|---------------------------------------|------------------|-----------------|--------------------|--------------------------------------|
| Revenue and Expenditures    |                                       |                  |                 |                    |                                      |
| For Month Ending August 31, | 2021                                  |                  |                 |                    |                                      |
|                             |                                       |                  |                 |                    | Percentage<br>Collected/<br>Spent to |
| Acct Code                   | Account Title                         | Budget Amount    | Amount          | Difference         | Date                                 |
| 401XX-403XX                 | Tuition and Out of State Fees         | 4,038,837.00     | 2,140,742.04    | (1,898,094.96)     | 53.00%                               |
| 404XX                       | Lab Fees                              | 565,443.00       | 221,753.00      | (343,690.00)       | 39.22%                               |
| 408XX                       | Technology Fees                       | 180,972.00       | 79,661.02       | (101,310.98)       | 44.02%                               |
| 405-407XX,409XX             | Other Student Fees                    | 122,888.00       | 24,681.71       | (98, 206.29)       | 20.08%                               |
| 41600                       | Grants and Contracts from Counties    | 842,030.00       | -               | (842,030.00)       | 0.00%                                |
| 42110                       | FCSPF-General                         | 17,437,031.00    | 2,906,172.00    | (14,530,859.00)    | 16.67%                               |
| 4215X                       | Performance Based Incentive           | 348,497.00       | 30,582.00       | (317,915.00)       | 8.78%                                |
| 42210                       | CO&DS Entitlement                     | 1,100.00         | -               | (1,100.00)         |                                      |
| 42610                       | FCSPF-Lottery                         | 2,799,758.00     | -               | (2,799,758.00)     |                                      |
| 429XX,439XX                 | Indirect Costs Recovered              | 800,750.00       | 13,641.30       | (787,108.70)       | 1.70%                                |
| 441-44400                   | Cash/Non-Cash Contributions and Gif   | -                | 16,000.00       | -                  | 100.00%                              |
| 46400                       | Use of College Facilities             | 50,000.00        | 997.92          | (49,002.08)        | 2.00%                                |
| 466XX,467XX                 | Other Sales and Services              | 80,000.00        | 4,980.25        | (75,019.75)        | 6.23%                                |
| 48100                       | Interest and Dividends                | 10,000.00        | 610.15          | (9,389.85)         | 6.10%                                |
| 487XX,489XX                 | Fines and Penalties/Miscellaneous     | 121,327.00       | 3,600.60        | (117,726.40)       | 2.97%                                |
| 49XXX                       | Transfers and Other Revenues          | 50,000.00        | -               | (50,000.00)        | 0.00%                                |
|                             | Total Revenue                         | \$ 27,464,633.00 | \$ 5,443,421.99 | \$ (22,021,211.01) | 19.82%                               |
|                             |                                       |                  |                 |                    |                                      |
| 51XXX                       | Management                            | 1,923,080.00     | 291,147.87      | (1,631,932.13)     | 15.14%                               |
| 52XXX                       | Instructional                         | 5,047,047.00     | 514,721.49      | (4,532,325.51)     | 10.20%                               |
| 53XXX                       | Other Professional                    | 2,929,678.00     | 411,635.30      | (2,518,042.70)     | 14.05%                               |
| 54XXX                       | Career Staff                          | 2,633,746.00     | 429,948.81      | (2,203,797.19)     | 16.32%                               |
| 56XXX                       | Other Professional-Instructional      | 1,398,240.00     | 97,443.50       | (1,300,796.50)     | 6.97%                                |
| 57XXX                       | Other Professional-Tech/Clerical/Trac | 187,518.00       | 6,456.83        | (181,061.17)       | 3.44%                                |
| 58XXX                       | Student Employment                    | 25,000.00        | -               | (25,000.00)        | 0.00%                                |
| 58500                       | Employees Awards                      | 13,000.00        | -               | (13,000.00)        | 0.00%                                |
| 59XXX                       | Benefits                              | 5,608,621.00     | 623,300.16      | (4,985,320.84)     | 11.11%                               |
|                             | Total Personnel                       | \$ 19,765,930.00 | \$ 2,374,653.96 | \$ (17,391,276.04) | 12.01%                               |
|                             |                                       |                  |                 |                    |                                      |
| 605XX                       | Travel                                | 271,749.00       | 2,036.60        | (269,712.40)       | 0.75%                                |
| 61000                       | Freight and Postage                   | 21,738.00        | 3,585.64        | (18, 152.36)       | 16.49%                               |
| 615XX                       | Telecommunications                    | 62,000.00        | 12,368.37       | (49,631.63)        | 19.95%                               |
| 62000                       | Printing                              | 45,584.00        | 2,803.88        | (42,780.12)        | 6.15%                                |
| 625XX                       | Repairs and Maintenance               | 1,437,238.00     | 411,845.27      | (1,025,392.73)     | 28.66%                               |
| 63000                       | Rentals                               | 157,658.00       | 35,761.10       | (121,896.90)       | 22.68%                               |
| 635XX,637XX                 | Ins urance                            | 545,681.00       | 29,455.90       | (516,225.10)       | 5.40%                                |
| 64XXX                       | Utilities                             | 1,652,086.00     | 204,489.14      | (1,447,596.86)     | 12.38%                               |
| 645XX                       | Other Services                        | 834,376.00       | 182,294.91      | (652,081.09)       | 21.85%                               |
| 64700                       | Grant Aid                             | 4,280.00         | 15.00           | (4,265.00)         | 0.35%                                |
| 65XXX                       | Professional Fees                     | 112,175.00       | 6,629.96        | (105,545.04)       | 5.91%                                |
| 655XX                       | Education Office/Dept Materials Supp  | 740,908.00       | 116,812.24      | (624,095.76)       | 15.77%                               |
| 657XX                       | Data Software                         | 23,290.00        | 2,457.87        | (20,832.13)        | 10.55%                               |
| 66000                       | Maint/Construction Material/Supp      | 402,500.00       | 35,531.02       | (366,968.98)       | 8.83%                                |
| 665XX                       | Other Materials and Supplies          | 95,549.00        | 9,081.80        | (86,467.20)        | 9.50%                                |
| 67XXX                       | Subscriptions/Library                 | 60,600.00        | 10,810.72       | (49,789.28)        |                                      |
| 67500                       | Purchases for Resales                 | 41,100.00        | 504.39          | (40,595.61)        | 1.23%                                |
| 680XX                       | Scholarships                          | 45,000.00        | 153,525.42      | 108,525.42         | 341.17%                              |
| 69XXX                       | Transfers and Other Expenses          | 360,000.00       | 190.00          | (359,810.00)       | 0.05%                                |
|                             | Total Current Expenses                |                  | \$ 1,220,199.23 |                    | 17.65%                               |
|                             |                                       |                  |                 |                    |                                      |
| 706XX                       | Minor Equipment >1000<5000            | 620,000.00       | 5,482.84        | (614,517.16)       | 0.88%                                |
| 71000                       | Furniture and Equipment               | 530,000.00       | 15,000.00       | (515,000.00)       | <b>+</b>                             |
|                             | Total Capital Outlay                  |                  |                 |                    | 1.78%                                |
|                             | Total Capital Catlar                  |                  |                 |                    |                                      |