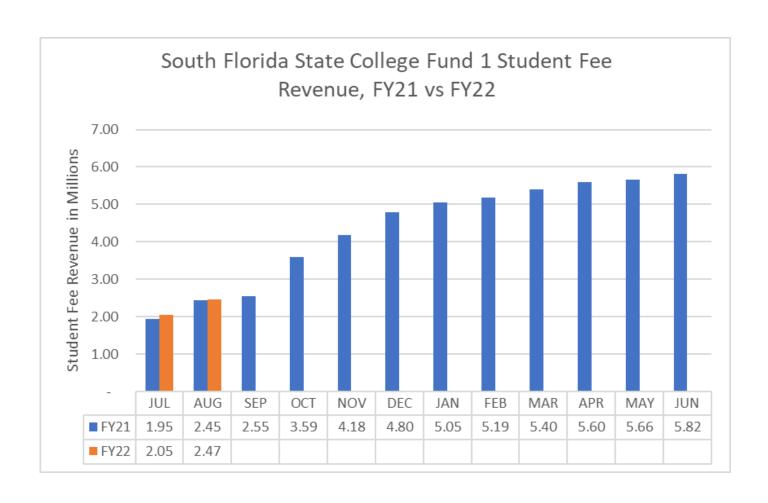

Enclosed for your review are the graphs and a summary of revenues and expenditures compared to budgeted funds within the Operating Budget through

August 2021.

| South Florida State College |                                       |                  |                 |                    |                                      |
|-----------------------------|---------------------------------------|------------------|-----------------|--------------------|--------------------------------------|
| Revenue and Expenditures    |                                       |                  |                 |                    |                                      |
| For Month Ending August 31, | 2021                                  |                  |                 |                    |                                      |
|                             |                                       |                  |                 |                    | Percentage<br>Collected/<br>Spent to |
| Acct Code                   | Account Title                         | Budget Amount    | Amount          | Difference         | Date                                 |
| 401XX-403XX                 | Tuition and Out of State Fees         | 4,038,837.00     | 2,140,742.04    | (1,898,094.96)     | 53.00%                               |
| 404XX                       | Lab Fees                              | 565,443.00       | 221,753.00      | (343,690.00)       | 39.22%                               |
| 408XX                       | Technology Fees                       | 180,972.00       | 79,661.02       | (101,310.98)       | 44.02%                               |
| 405-407XX,409XX             | Other Student Fees                    | 122,888.00       | 24,681.71       | (98, 206.29)       | 20.08%                               |
| 41600                       | Grants and Contracts from Counties    | 842,030.00       | -               | (842,030.00)       | 0.00%                                |
| 42110                       | FCSPF-General                         | 17,437,031.00    | 2,906,172.00    | (14,530,859.00)    | 16.67%                               |
| 4215X                       | Performance Based Incentive           | 348,497.00       | 30,582.00       | (317,915.00)       | 8.78%                                |
| 42210                       | CO&DS Entitlement                     | 1,100.00         | -               | (1,100.00)         |                                      |
| 42610                       | FCSPF-Lottery                         | 2,799,758.00     | -               | (2,799,758.00)     |                                      |
| 429XX,439XX                 | Indirect Costs Recovered              | 800,750.00       | 13,641.30       | (787,108.70)       | 1.70%                                |
| 441-44400                   | Cash/Non-Cash Contributions and Gif   | -                | 16,000.00       | -                  | 100.00%                              |
| 46400                       | Use of College Facilities             | 50,000.00        | 997.92          | (49,002.08)        | 2.00%                                |
| 466XX,467XX                 | Other Sales and Services              | 80,000.00        | 4,980.25        | (75,019.75)        | 6.23%                                |
| 48100                       | Interest and Dividends                | 10,000.00        | 610.15          | (9,389.85)         | 6.10%                                |
| 487XX,489XX                 | Fines and Penalties/Miscellaneous     | 121,327.00       | 3,600.60        | (117,726.40)       | 2.97%                                |
| 49XXX                       | Transfers and Other Revenues          | 50,000.00        | -               | (50,000.00)        | 0.00%                                |
|                             | Total Revenue                         | \$ 27,464,633.00 | \$ 5,443,421.99 | \$ (22,021,211.01) | 19.82%                               |
|                             |                                       |                  |                 |                    |                                      |
| 51XXX                       | Management                            | 1,923,080.00     | 291,147.87      | (1,631,932.13)     | 15.14%                               |
| 52XXX                       | Instructional                         | 5,047,047.00     | 514,721.49      | (4,532,325.51)     | 10.20%                               |
| 53XXX                       | Other Professional                    | 2,929,678.00     | 411,635.30      | (2,518,042.70)     | 14.05%                               |
| 54XXX                       | Career Staff                          | 2,633,746.00     | 429,948.81      | (2,203,797.19)     | 16.32%                               |
| 56XXX                       | Other Professional-Instructional      | 1,398,240.00     | 97,443.50       | (1,300,796.50)     | 6.97%                                |
| 57XXX                       | Other Professional-Tech/Clerical/Trac | 187,518.00       | 6,456.83        | (181,061.17)       | 3.44%                                |
| 58XXX                       | Student Employment                    | 25,000.00        | -               | (25,000.00)        | 0.00%                                |
| 58500                       | Employees Awards                      | 13,000.00        | -               | (13,000.00)        | 0.00%                                |
| 59XXX                       | Benefits                              | 5,608,621.00     | 623,300.16      | (4,985,320.84)     | 11.11%                               |
|                             | Total Personnel                       | \$ 19,765,930.00 | \$ 2,374,653.96 | \$ (17,391,276.04) | 12.01%                               |
|                             |                                       |                  |                 |                    |                                      |
| 605XX                       | Travel                                | 271,749.00       | 2,036.60        | (269,712.40)       | 0.75%                                |
| 61000                       | Freight and Postage                   | 21,738.00        | 3,585.64        | (18, 152.36)       | 16.49%                               |
| 615XX                       | Telecommunications                    | 62,000.00        | 12,368.37       | (49,631.63)        | 19.95%                               |
| 62000                       | Printing                              | 45,584.00        | 2,803.88        | (42,780.12)        | 6.15%                                |
| 625XX                       | Repairs and Maintenance               | 1,437,238.00     | 411,845.27      | (1,025,392.73)     | 28.66%                               |
| 63000                       | Rentals                               | 157,658.00       | 35,761.10       | (121,896.90)       | 22.68%                               |
| 635XX,637XX                 | Ins urance                            | 545,681.00       | 29,455.90       | (516,225.10)       | 5.40%                                |
| 64XXX                       | Utilities                             | 1,652,086.00     | 204,489.14      | (1,447,596.86)     | 12.38%                               |
| 645XX                       | Other Services                        | 834,376.00       | 182,294.91      | (652,081.09)       | 21.85%                               |
| 64700                       | Grant Aid                             | 4,280.00         | 15.00           | (4,265.00)         | 0.35%                                |
| 65XXX                       | Professional Fees                     | 112,175.00       | 6,629.96        | (105,545.04)       | 5.91%                                |
| 655XX                       | Education Office/Dept Materials Supp  | 740,908.00       | 116,812.24      | (624,095.76)       | 15.77%                               |
| 657XX                       | Data Software                         | 23,290.00        | 2,457.87        | (20,832.13)        | 10.55%                               |
| 66000                       | Maint/Construction Material/Supp      | 402,500.00       | 35,531.02       | (366,968.98)       | 8.83%                                |
| 665XX                       | Other Materials and Supplies          | 95,549.00        | 9,081.80        | (86,467.20)        | 9.50%                                |
| 67XXX                       | Subscriptions/Library                 | 60,600.00        | 10,810.72       | (49,789.28)        |                                      |
| 67500                       | Purchases for Resales                 | 41,100.00        | 504.39          | (40,595.61)        | 1.23%                                |
| 680XX                       | Scholarships                          | 45,000.00        | 153,525.42      | 108,525.42         | 341.17%                              |
| 69XXX                       | Transfers and Other Expenses          | 360,000.00       | 190.00          | (359,810.00)       | 0.05%                                |
|                             | Total Current Expenses                |                  | \$ 1,220,199.23 |                    | 17.65%                               |
|                             |                                       |                  |                 |                    |                                      |
| 706XX                       | Minor Equipment >1000<5000            | 620,000.00       | 5,482.84        | (614,517.16)       | 0.88%                                |
| 71000                       | Furniture and Equipment               | 530,000.00       | 15,000.00       | (515,000.00)       | <b>+</b>                             |
|                             | Total Capital Outlay                  |                  |                 |                    | 1.78%                                |
|                             | Total Capital Catlar                  |                  |                 |                    |                                      |