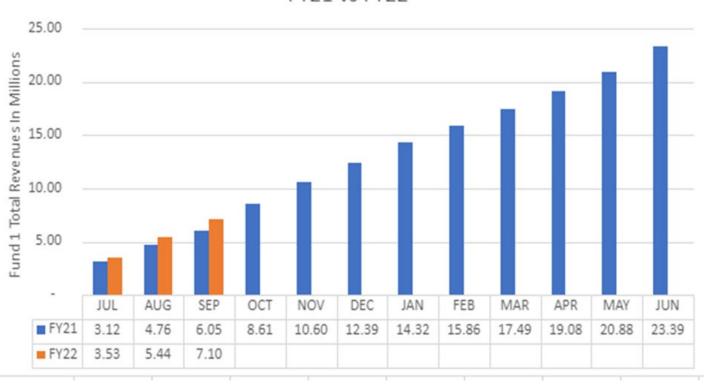

## **EXHIBIT "H"**



## OFFICE OF THE PRESIDENT

Item 9.1

PRESENT TO BOARD: OCTOBER 27, 2021

TO: SOUTH FLORIDA STATE COLLEGE

DISTRICT BOARD OF TRUSTEES

FROM: THOMAS C. LEITZEL

SUBJECT: FINANCIAL REPORT SUMMARY & GRAPHS - INFORMATION ITEM

Enclosed for your review are the graphs and a summary of revenues and expenditures compared to budgeted funds within the Operating Budget through

September 2021.



## South Florida State College Fund 1 Total Revenue FY21 vs FY22





## South Florida State College Revenue and Expenditures

| For Mont | h Ending Septem | ber 30, 2021 |
|----------|-----------------|--------------|
|----------|-----------------|--------------|

|                                                                                                                                                             |                                                                                                                                                                                                                                                                                                                                       |                                                                  |