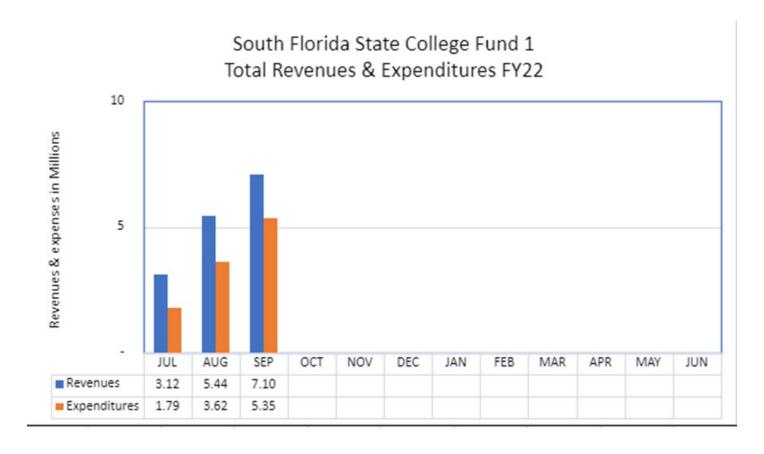

Enclosed for your review are the graphs and a summary of revenues and expenditures compared to budgeted funds within the Operating Budget through

September 2021.