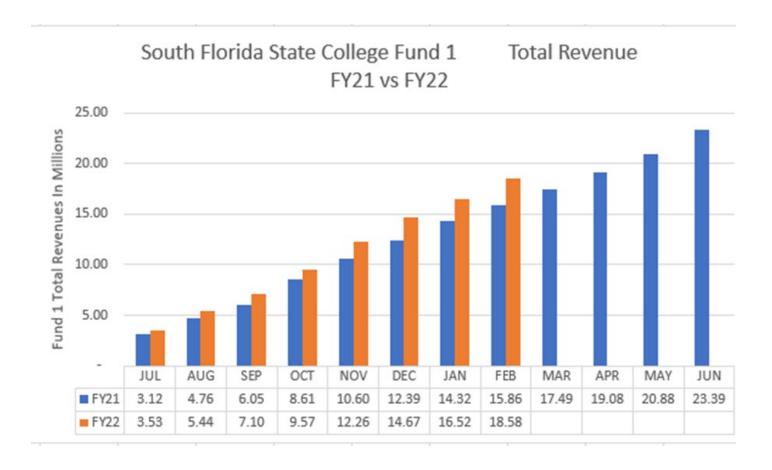

Enclosed for your review are the graphs and a summary of revenues and expenditures compared to budgeted funds within the Operating Budget through

February 2022.

NOTE: February decrease due to reclass of tuition & fees collected from County School Board for Dual Enrollment payments.

## South Florida State College Fund 1 Total Revenues & Expenditures FY22