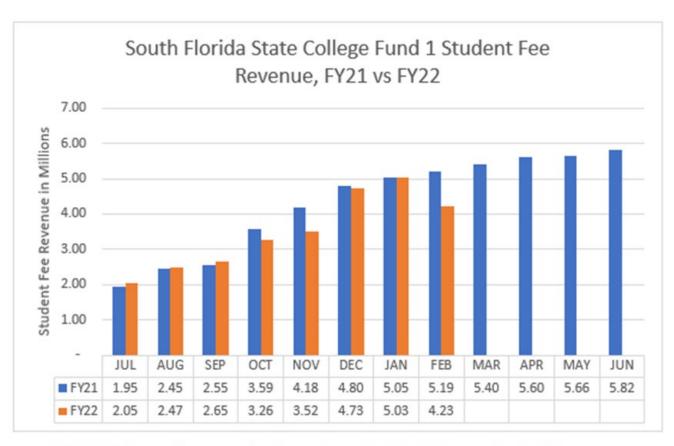

Enclosed for your review are the graphs and a summary of revenues and expenditures compared to budgeted funds within the Operating Budget through

February 2022.

NOTE: February decrease due to reclass of tuition & fees collected from County School Board for Dual Enrollment payments.