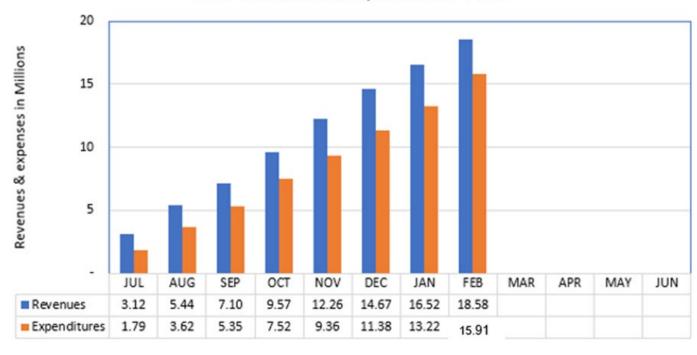

Enclosed for your review are the graphs and a summary of revenues and expenditures compared to budgeted funds within the Operating Budget through

February 2022.

NOTE: February decrease due to reclass of tuition & fees collected from County School Board for Dual Enrollment payments.

## South Florida State College Fund 1 Total Revenues & Expenditures FY22

## Revenue and Expenditures For Month Ending February 28, 2022

| For Month Ending February 28, 2022 |                                        |                  |                  |                        |                 |
|------------------------------------|----------------------------------------|------------------|------------------|------------------------|-----------------|
| 1                                  |                                        |                  |                  |                        | Percentage      |
| 1                                  |                                        |                  |                  |                        | Collected/Spent |
| Acct Code                          | Account Title                          | Budget Amount    | Amount           | Difference             | to Date         |
| 401XX-403X                         | X Tuition and Out of State Fees        | 4,038,837.00     | 3,540,589.03     | 498,247.97             | 87.66%          |
| 404XX                              | Lab Fees                               | 565,443.00       | 458,581.75       | 106,861.25             | 81.10%          |
| 408XX                              | Technology Fees                        | 180,972.00       | 159,539.82       | 21,432.18              | 88.16%          |
| 405-407XX,409                      | 9XX Other Student Fees                 | 122,888.00       | 70,750.43        | 52,137.57              | 57.57%          |
| 41600                              | Grants and Contracts from Counties     | 842,030.00       | 828,342.86       | 13,687.14              | 98.37%          |
| 421-42130                          | FCSPF-General/Special Appropriation    | 17,437,031.00    | 11,628,658.00    | 5,808,373.00           | 66.69%          |
| 4215X                              | Performance Based Incentive            | 348,497.00       | 122,331.00       | 226,166.00             | 35.10%          |
| 42210                              | CO&DS Entitlement                      | 1,100.00         | -                | 1,100.00               | 0.00%           |
| 42610                              | FCSPF-Lottery                          | 2,799,758.00     | 1,555,420.00     | 1,244,338.00           | 55.56%          |
| 429XX,439X                         | X Indirect Costs Recovered             | 800,750.00       | 67,820.45        | 732,929.55             | 8.47%           |
| 441-44400                          | Cash/Non-Cash Contributions and Gifts  | 14,000.00        | 22,440.00        | (8,440.00)             | 160.29%         |
| 46400                              | Use of College Facilities              | 50,000.00        | 25,517.90        | 24,482.10              | 51.04%          |
| 466XX,467X                         | X Other Sales and Services             | 80,000.00        | 38,574.11        | 41,425.89              | 48.22%          |
| 48100                              | Interest and Dividends                 | 10,000.00        | 1,655.78         | 8,344.22               | 16.56%          |
| 487XX,489X                         | X Fines and Penalties/Miscellaneous    | 121,327.00       | 57,214.65        | 64,112.35              | 47.16%          |
| 49XXX                              | Transfers and Other Revenues           | 50,000.00        | 72.71            | 49,927.29              | 0.15%           |
|                                    | Total Revenue                          | \$ 27,462,633.00 | \$ 18,577,508.49 | \$ 8,885,124.51        | 67.65%          |
|                                    |                                        |                  |                  |                        |                 |
| 51XXX                              | Management                             | 1,923,080.00     | 1,305,083.25     | 617,996.75             | 67.86%          |
| 52XXX                              | Instructional                          | 5,047,047.00     | 2,996,237.35     | 2,050,809.65           | 59.37%          |
| 53XXX                              | Other Professional                     | 2,929,678.00     | 1,721,026.30     | 1,208,651.70           | 58.74%          |
| 54XXX                              | Career Staff                           | 2,633,746.00     | 1,753,248.60     | 880,497.40             | 66.57%          |
| 56XXX                              | Other Professional-Instructional       | 1,398,240.00     | 799,433.36       | 598,806.64             | 57.17%          |
| 57XXX                              | Other Professional-Tech/Clerical/Trade | 187,518.00       | 51,439.78        | 136,078.22             | 27.43%          |
| 58XXX                              | Student Employment                     | 25,000.00        | 1,675.00         | 23,325.00              | 6.70%           |
| 58500                              | Employees Awards                       | 13,000.00        | 10,250.00        | 2,750.00               | 78.85%          |
| 59XXX                              | Benefits                               | 5,608,621.00     | 2,930,655.04     | 2,677,965.96           | 52.25%          |
|                                    | Total Personnel \$                     | 19,765,930.00    | \$ 11,569,048.68 | \$ 17,166,865.34       | 58.53%          |
| 605XX                              | Travel                                 | 271,749.00       | 86,210.81        | 105 520 10             | 31.72%          |
|                                    | Freight and Postage                    |                  | •                | 185,538.19<br>6.680.82 | 69.27%          |
| 61000                              | 0                                      | 21,738.00        | 15,057.18        | ,                      | 114.88%         |
| 615XX                              | Telecommunications                     | 62,000.00        | 71,227.14        | (9,227.14)             |                 |
| 62000                              | Printing                               | 45,584.00        | 10,582.64        | 35,001.36              | 23.22%          |
| 625XX                              | Repairs and Maintenance                | 1,437,238.00     | 1,011,973.39     | 425,264.61             | 70.41%          |
| 63000                              | Rentals                                | 157,658.00       | 111,978.19       | 45,679.81              | 71.03%          |
| 635XX,637XX                        | Insurance                              | 545,681.00       | 500,592.36       | 45,088.64              | 91.74%          |
| 64XXX                              | Utilities                              | 1,652,086.00     | 986,331.81       | 665,754.19             | 59.70%          |
| 645XX                              | Other Services                         | 834,376.00       | 452,235.65       | 382,140.35             | 54.20%          |
| 64700                              | Grant Aid                              | 4,280.00         | 1,398.90         | 2,881.10               | 32.68%          |
| 65XXX                              | Professional Fees                      | 122,175.00       | 65,357.26        | 56,817.74              | 53.49%          |
| 655XX                              | Education Office/Dept Materials Supp   | 740,908.00       | 523,472.61       | 217,435.39             | 70.65%          |
| 657XX                              | Data Software                          | 23,290.00        | 5,143.86         | 18,146.14              | 22.09%          |
| 66000                              | Maint/Construction Material/Supp       | 402,500.00       | 181,362.68       | 221,137.32             | 45.06%          |
| 665XX                              | Other Materials and Supplies           | 96,499.00        | 119,823.36       | (23,324.36)            | 124.17%         |
| 67XXX                              | Subscriptions/Library                  | 60,600.00        | 54,133.04        | 6,466.96               | 89.33%          |
| 67500                              | Purchases for Resales                  | 41,100.00        | 18,252.59        | 22,847.41              | 44.41%          |
| 680XX                              | Scholarships                           | 45,000.00        | 27,524.50        | 17,475.50              | 61.17%          |
| 69XXX                              | Transfers and Other Expenses           | 350,000.00       | 319.38           | 349,680.62             | 0.09%           |
|                                    | Total Current Expenses \$              |                  | \$ 4,242,977.35  | \$ 2,671,484.65        | 61.36%          |
|                                    |                                        | -,,-,-,-,-       | ,,               | , _, _, _, _,          | 22.3070         |
| 706XX                              | Minor Equipment >1000<5000             | 627,652.00       | 31,570.21        | 596,081.79             | 5.03%           |
| 71000                              | Furniture and Equipment                | 530,000.00       | 67,380.25        | 462,619.75             | 12.71%          |
| ,1000                              | Total Capital Outlay \$                |                  | \$ 98,950.46     | \$ 1,058,701.54        | 8.55%           |
|                                    | Total Capital Outlay                   | 1,137,032.00     | y 30,930.40      | y 1,030,701.34         | 0.3370          |