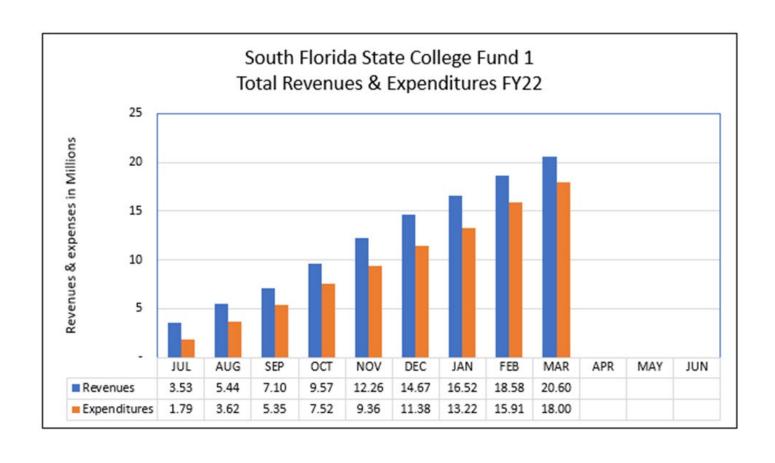

Enclosed for your review are the graphs and a summary of revenues and expenditures compared to budgeted funds within the Operating Budget through

March 2022.

## South Florida State College Revenue and Expenditures For Month Ending March 31, 2022

| FG                                                                            | or Month Ending N    | narch 31, 2022   |                  |                 |
|-------------------------------------------------------------------------------|----------------------|------------------|------------------|-----------------|
|                                                                               |                      |                  |                  | Percentage      |
|                                                                               |                      |                  |                  | Collected/Spent |
| Account Title                                                                 | <b>Budget Amount</b> | Amount           | Difference       | to Date         |
| Tuition and Out of State Fees                                                 | 4,038,837.00         | 3,676,997.21     | 361,839.79       | 91.04%          |
| Lab Fees                                                                      | 565,443.00           | 462,021.75       | 103,421.25       | 81.71%          |
| Technology Fees                                                               | 180,972.00           | 163,468.87       | 17,503.13        | 90.33%          |
| Other Student Fees                                                            | 122,888.00           | 75,286.13        | 47,601.87        | 61.26%          |
| Grants and Contracts from Counties                                            | 842,030.00           | 826,129.79       | 15,900.21        | 98.11%          |
| FCSPF-General/Special Appropriation                                           | 17,437,031.00        | 13,081,752.00    | 4,355,279.00     | 75.02%          |
| Performance Based Incentive                                                   | 348,497.00           | 137,624.00       |                  | 39,49%          |
| CO&DS Entitlement                                                             | 1,100.00             |                  | 1,100.00         | 0.00%           |
| FCSPF-Lottery                                                                 | 2,799,758.00         | 1,866,504.00     | 933,254.00       | 66.67%          |
| Indirect Costs Recovered                                                      | 800,750.00           |                  |                  | 9.84%           |
| Cash/Non-Cash Contributions and Gifts                                         | 14,000.00            | 22,440.00        | 4-5              |                 |
| Use of College Facilities                                                     | 50,000.00            | 27,788.82        | 22,211.18        | 55.58%          |
| Other Sales and Services                                                      | 80,000.00            | 50,408.31        | 29,591.69        | 63.01%          |
| Interest and Dividends                                                        | 10,000.00            | 2,927.04         | 7,072.96         | 29.27%          |
| Fines and Penalties/Miscellaneous                                             | 121,327.00           | 78,320.83        | 43,006.17        | 64.55%          |
| Transfers and Other Revenues                                                  | 50,000.00            | 113.39           | 49,886.61        | 0.23%           |
| Total Revenue                                                                 | \$ 27,462,633.00     | \$20,550,559.33  | \$ 6,912,073.67  | 74.83%          |
|                                                                               |                      |                  |                  |                 |
| Management                                                                    | 1,923,080.00         | 1,454,282.17     | 468,797.83       | 75.62%          |
| Instructional                                                                 | 5,047,047.00         | 3,388,739.69     | 1,658,307.31     | 67.14%          |
| Other Professional                                                            | 2,929,678.00         | 1,947,968.22     | 981,709.78       | 66.49%          |
| Career Staff                                                                  | 2,633,746.00         | 1,981,746.25     | 651,999.75       | 75.24%          |
| Other Professional-Instructional                                              | 1,398,240.00         | 926,748.50       | 471,491.50       | 66.28%          |
| Other Professional-Tech/Clerical/Trad                                         | 187,518.00           | 59,917.03        | 127,600.97       | 31.95%          |
| Student Employment                                                            | 25,000.00            | 2,217.50         | 22,782.50        | 8.87%           |
| Employees Awards                                                              | 13,000.00            | 10,250.00        | 2,750.00         | 78.85%          |
| Benefits                                                                      | 5,608,621.00         | 3,317,465.46     | 2,291,155.54     | 59.15%          |
| Total Personnel                                                               | \$ 19,765,930.00     | \$ 13,089,334.82 | \$ 13,718,226.28 | 66.22%          |
|                                                                               |                      |                  |                  |                 |
|                                                                               |                      |                  |                  |                 |
| Travel                                                                        | 274,749.00           | 108,348.59       | 166,400.41       | 39.44%          |
| Freight and Postage                                                           | 21,738.00            | 15,815.06        | 5,922.94         | 72.75%          |
| Telecommunications                                                            | 62,000.00            | 80,587.20        | (18,587.20)      | 129.98%         |
| Printing                                                                      | 45,584.00            | 11,149.18        | 34,434.82        | 24.46%          |
| Repairs and Maintenance                                                       | 1,437,238.00         | 1,097,330.31     | 339,907.69       | 76.35%          |
| Rentals                                                                       | 157,658.00           | 124,840.54       | 32,817.46        | 79.18%          |
| Insurance                                                                     | 545,681.00           | 682,409.36       | (136,728.36)     | 125.06%         |
| Utilities                                                                     | 1,652,086.00         | 1,120,167.32     | 531,918.68       | 67.80%          |
| Other Services                                                                | 834,376.00           | 486,039.74       | 348,336.26       | 58.25%          |
| Grant Aid                                                                     | 4,280.00             | 1,784.40         | 2,495.60         | 41.69%          |
| Professional Fees                                                             | 122,175.00           | 78,735.05        | 43,439.95        | 64.44%          |
| Education Office/Dept Materials Supp                                          | 740,908.00           | 568,246.31       | 172,661.69       | 76.70%          |
| Data Software                                                                 | 23,290.00            | 5,143.86         | 18,146.14        | 22.09%          |
| Maint/Construction Material/Supp                                              | 402,500.00           | 201,724.46       | 200,775.54       | 50.12%          |
| Other Materials and Supplies                                                  | 96,499.00            | 135,809.67       | (39,310.67)      | 140.74%         |
| Subscriptions/Library                                                         | 60,600.00            | 54,735.33        | 5,864.67         | 90.32%          |
| Purchases for Resales                                                         | 41,100.00            | 25,016.61        | 16,083.39        | 60.87%          |
| Scholarships                                                                  | 45,000.00            | 30,102.00        | 14,898.00        | 66.89%          |
| Transfers and Other Expenses                                                  | 350,000.00           | 3,126.30         | 346,873.70       | 0.89%           |
| Total Current Expenses \$ 6,917,462.00 \$ 4,831,111.29 \$ 2,086,350.71 69.84% |                      |                  |                  |                 |
|                                                                               |                      |                  |                  |                 |
| Minor Equipment >1000<5000                                                    | 627,652.00           | 31,570.21        | 596,081.79       | 5.03%           |
| Furniture and Equipment                                                       | 530,000.00           | 55,369.25        | 474,630.75       | 10.45%          |
| Total Capital Outlay                                                          | \$ 1,157,652.00      | \$ 86,939.46     | \$ 1,070,712.54  | 7.51%           |