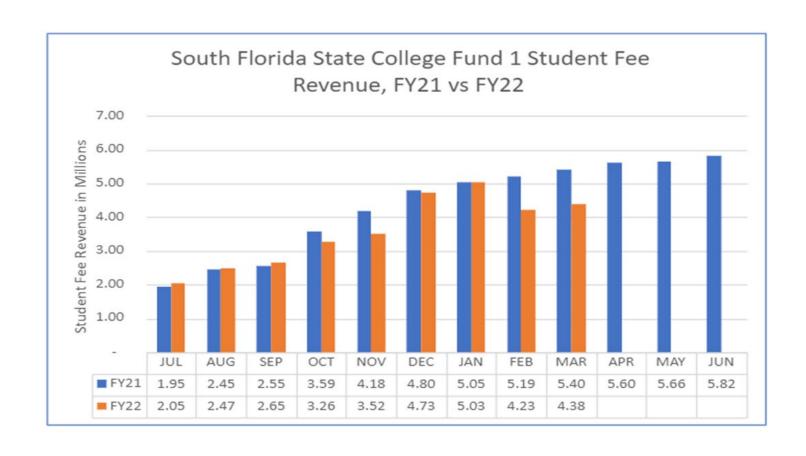

Enclosed for your review are the graphs and a summary of revenues and expenditures compared to budgeted funds within the Operating Budget through

March 2022.