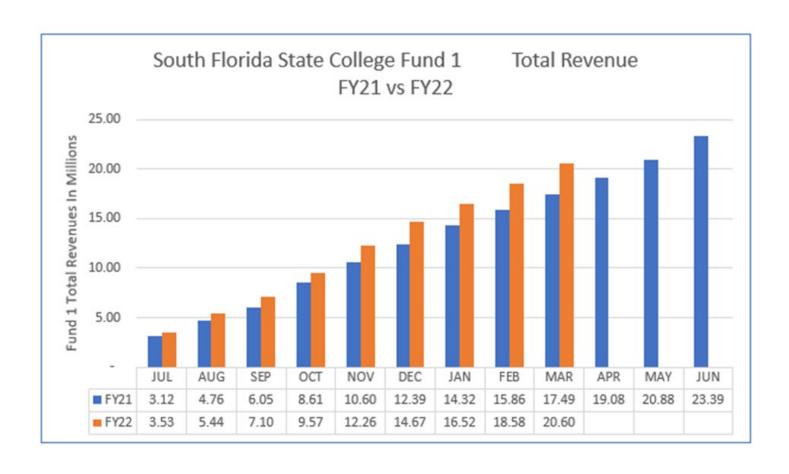

Enclosed for your review are the graphs and a summary of revenues and expenditures compared to budgeted funds within the Operating Budget through

March 2022.