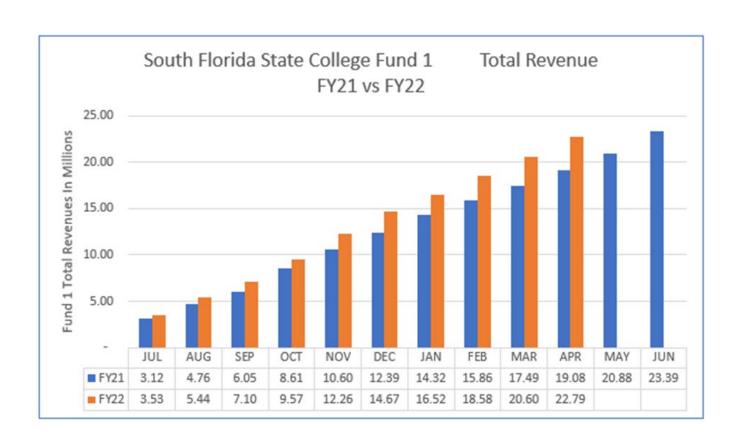

Enclosed for your review are the graphs and a summary of revenues and expenditures compared to budgeted funds within the Operating Budget through

April 2022.