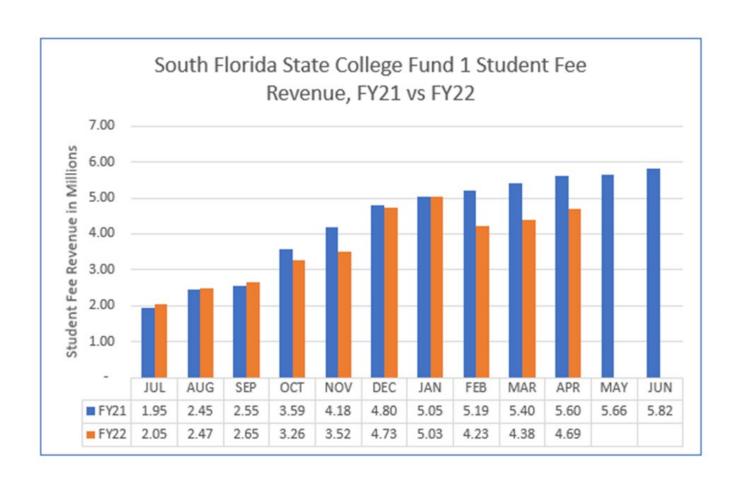

Enclosed for your review are the graphs and a summary of revenues and expenditures compared to budgeted funds within the Operating Budget through

April 2022.