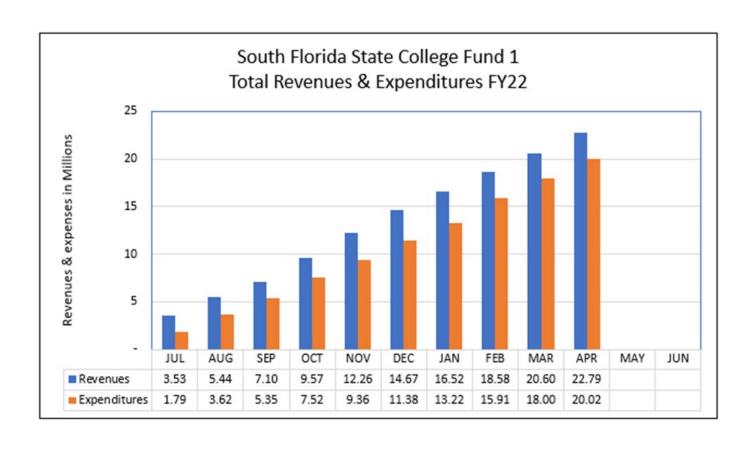

Enclosed for your review are the graphs and a summary of revenues and expenditures compared to budgeted funds within the Operating Budget through

April 2022.

## South Florida State College Revenue and Expenditures For Month Ending April 30, 2022

|                                                      | or worth Ending P  | tp111 30, 2022   |                               |                  |
|------------------------------------------------------|--------------------|------------------|-------------------------------|------------------|
|                                                      |                    |                  |                               | Percentage       |
|                                                      |                    |                  |                               | Collected/Spent  |
| Account Title                                        | Budget Amount      | Amount           | Difference                    | to Date          |
| Tuition and Out of State Fees                        | 4,038,837.00       | 3,945,583.38     | 93,253.62                     | 97.69%           |
| Lab Fees                                             | 565,443.00         | 492,372.75       | 73,070.25                     | 87.08%           |
| Technology Fees                                      | 180,972.00         | 173,279.72       | 7,692.28                      | 95.75%           |
| Other Student Fees                                   | 122,888.00         | 82,957.09        | 39,930.91                     | 67.51%           |
| Grants and Contracts from Counties                   | 842,030.00         | 923,610.49       | (81,580.49)                   | 109.69%          |
| FCSPF-General/Special Appropriation                  | 17,437,031.00      | 14,550,937.65    | 2,886,093.35                  | 83.45%           |
| Performance Based Incentive                          | 348,497.00         | 152,915.00       | 195,582.00                    | 43.88%           |
| CO&DS Entitlement                                    | 1,100.00           | -                | 1,100.00                      | 0.00%            |
| FCSPF-Lottery                                        | 2,799,758.00       | 2,177,588.00     | 622,170.00                    | 77.78%           |
| Indirect Costs Recovered                             | 800,750.00         | 89,857.40        | 710,892.60                    | 11.22%           |
| Cash/Non-Cash Contributions and Gifts                | 14,000.00          | 22,840.00        | (8,840.00)                    | 163.14%          |
| Use of College Facilities                            | 50,000.00          | 33,318.00        | 16,682.00                     | 66.64%           |
| Other Sales and Services                             | 80,000.00          | 61,372.70        | 18,627.30                     | 76.72%           |
| Interest and Dividends                               | 10,000.00          | 3,490.72         | 6,509.28                      | 34.91%           |
| Fines and Penalties/Miscellaneous                    | 121,327.00         | 78,702.94        | 42,624.06                     | 64.87%           |
| Transfers and Other Revenues                         | 50,000.00          | 113.39           | 49,886.61                     | 0.23%            |
| Total Revenue                                        | \$ 27,462,633.00   | \$ 22,788,939.23 | \$ 4,673,693.77               | 82.98%           |
| Management                                           | 1,923,080.00       | 1,603,481.09     | 319,598.91                    | 83.38%           |
| Instructional                                        | 5,047,047.00       |                  | 1,248,337.12                  | 75.27%           |
| Other Professional                                   | 2,929,678.00       |                  | 754,044.01                    | 74.26%           |
| Career Staff                                         | 2,633,746.00       |                  | 498,160.88                    | 81.09%           |
| Other Professional-Instructional                     | 1,398,240.00       |                  | 335,223.41                    | 76.03%           |
| Other Professional-Tech/Clerical/Trade               |                    |                  | 119,262.19                    | 36.40%           |
| Student Employment                                   | 25,000.00          | 3,130.00         | 21,870.00                     | 12.52%           |
| Employees Awards                                     | 13,000.00          | -                | 2,750.00                      | 78.85%           |
| Benefits                                             | 5,608,621.00       | 3,702,929.03     | 1,905,691.97                  | 66.02%           |
|                                                      | 1 \$ 19,765,930.00 |                  | \$ 9,996,279.51               | 73.67%           |
|                                                      |                    |                  |                               |                  |
| Travel                                               | 274,749.00         | 130,201.12       | 144,547.88                    | 47.39%           |
| Freight and Postage                                  | 21,738.00          | 14,778.41        | 6,959.59                      | 67.98%           |
| Telecommunications                                   | 62,000.00          |                  | (29,930.10)                   | 148.27%          |
| Printing                                             | 45,584.00          |                  | 32,432.61                     | 28.85%           |
| Repairs and Maintenance                              | 1,437,238.00       | -                | 252,550.90                    | 82.43%           |
| Rentals                                              | 157,658.00         | 139,935.82       | 17,722.18                     | 88.76%           |
| Insurance                                            | 545,681.00         | 682,864.36       | (137,183.36)                  | 125.14%          |
| Utilities                                            | 1,652,086.00       | 1,264,659.88     | 387,426.12                    | 76.55%           |
| Other Services                                       | 834,376.00         |                  | 286,429.33                    | 65.67%           |
| Grant Aid                                            | 4,280.00           | -                | 1,783.60                      | 58.33%           |
| Professional Fees                                    | 122,175.00         |                  | 30,309.55                     | 75.19%           |
| Education Office/Dept Materials Supp                 | 740,908.00         |                  | 125,817.80                    | 83.02%           |
| Data Software                                        | 23,290.00          | -                | 6,461.76                      | 72.26%           |
| Maint/Construction Material/Supp                     | 402,500.00         |                  | 179,093.15                    | 55.50%           |
| Other Materials and Supplies                         |                    |                  |                               |                  |
|                                                      | 96,499.00          | 163,444.02       | (66,945.02)                   |                  |
| Subscriptions/Library                                | 60,600.00          | -                | 5,442.46                      | 91.02%           |
| Purchases for Resales                                | 41,100.00          |                  | 11,095.14                     | 73.00%           |
| Scholarships                                         | 45,000.00          | -                | 12,618.00                     | 71.96%           |
| Transfers and Other Expenses  Total Current Expenses | 350,000.00         | 55,091.58        | 294,908.42<br>\$ 1,561,540.01 | 15.74%<br>77.43% |
| Total Current Expense                                | s \$ 6,917,462.00  | \$ 5,355,921.99  | \$ 1,501,540.01               | //.4370          |
| Minor Equipment >1000<5000                           | 627,652.00         |                  |                               |                  |
| Furniture and Equipment                              | 530,000.00         |                  |                               |                  |
| Total Capital Outlay                                 | \$ 1,157,652.00    | \$ 102,048.99    | 9 \$ 1,055,603.0              | 01 8.82          |