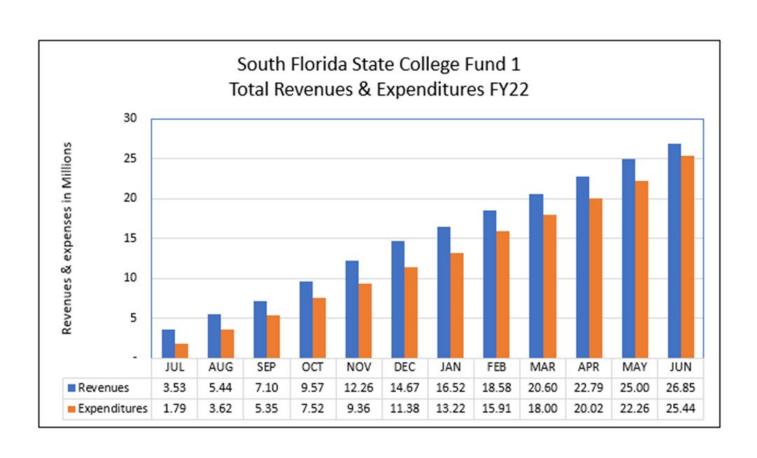

## OFFICE OF THE PRESIDENT

Item 9.1

PRESENT TO BOARD: AUGUST 17, 2022

TO: SOUTH FLORIDA STATE COLLEGE

DISTRICT BOARD OF TRUSTEES

FROM: THOMAS C. LEITZEL

SUBJECT: FINANCIAL REPORT- INFORMATION ITEM

Enclosed for your review are the graphs and a summary revenues and expenditures compared to budgeted funds within the Operating Budget through

June 2022.

## South Florida State College Revenue and Expenditures For Month Ending June 30, 2022

|                                        | or Month Ending.                  | June 30, 2022                   |                               |                  |
|----------------------------------------|-----------------------------------|---------------------------------|-------------------------------|------------------|
|                                        |                                   |                                 |                               | Percentage       |
|                                        |                                   |                                 |                               | Collected/Spent  |
| Account Title                          | <b>Budget Amount</b>              | Amount                          | Difference                    | to Date          |
| Tuition and Out of State Fees          | 4,038,837.00                      | 4,044,247.81                    | (5,410.81)                    | 100.13%          |
| Lab Fees                               | 565,443.00                        | 511,225.75                      | 54,217.25                     | 90.41%           |
| Technology Fees                        | 180,972.00                        | 170,624.14                      | 10,347.86                     | 94.28%           |
| Other Student Fees                     | 122,888.00                        | 88,607.65                       | 34,280.35                     | 72.10%           |
| Grants and Contracts from Counties     | 842,030.00                        | 1,023,114.95                    | (181,084.95)                  | 121.51%          |
| FCSPF-General/Special Appropriation    | 17,437,031.00                     | 17,457,123.65                   | (20,092.65)                   | 100.12%          |
| Performance Based Incentive            | 348,497.00                        | 356,497.00                      | (8,000.00)                    | 102.30%          |
| CO&DS Entitlement                      | 1,100.00                          | -                               | 1,100.00                      | 0.00%            |
| FCSPF-Lottery                          | 2,799,758.00                      | 2,799,758.00                    | -                             | 100.00%          |
| Indirect Costs Recovered               | 800,750.00                        | 139,275.94                      | 661,474.06                    | 17.39%           |
| Cash/Non-Cash Contributions and Gifts  | 14,000.00                         | 37,590.00                       | (23,590.00)                   | 268.50%          |
| Use of College Facilities              | 50,000.00                         | 55,611.69                       | (5,611.69)                    | 111.22%          |
| Other Sales and Services               | 80,000.00                         | 80,650.46                       | (650.46)                      | 100.81%          |
| Interest and Dividends                 | 10,000.00                         | 8,400.96                        | 1,599.04                      | 84.01%           |
| Fines and Penalties/Miscellaneous      | 121,327.00                        | 80,134.47                       | 41,192.53                     | 66.05%           |
| Transfers and Other Revenues           | 50,000.00                         | 249.37                          | 49,750.63                     | 0.50%            |
| Total Revenue                          | \$ 27,462,633.00                  | \$ 26,853,111.84                | \$ 609,521.16                 | 97.78%           |
|                                        | 4 000 000 00                      | 4 004 070 04                    | 24 224 25                     | 00.00%           |
| Management                             | 1,923,080.00                      | 1,901,878.94                    | 21,201.06                     | 98.90%           |
| Instructional                          | 5,119,463.00                      | 5,249,918.38                    | (130,455.38)                  | 102.55%          |
| Other Professional                     | 3,240,962.00                      | 2,663,944.96                    | 577,017.04                    | 82.20%           |
| Career Staff                           | 2,726,091.00                      | 2,565,247.72                    | 160,843.28                    | 94.10%           |
| Other Professional-Instructional       | 1,398,240.00                      | 1,409,568.56                    | (11,328.56)                   | 100.81%          |
| Other Professional-Tech/Clerical/Trade |                                   | 87,670.29                       | 116,897.71                    | 42.86%           |
| Student Employment                     | 25,000.00                         | 3,655.00                        | 21,345.00                     | 14.62%           |
| Employees Awards<br>Benefits           | 13,000.00                         | 10,250.00                       | 2,750.00                      | 78.85%           |
|                                        | \$,608,621.00<br>\$ 20,259,025.00 | 4,614,095.29<br>\$18,506,229.14 | 994,525.71<br>\$ 2,454,208.76 | 82.27%<br>91.35% |
| Total Personner                        | \$ 20,233,023.00                  | \$ 10,300,223.14                | <del>3 2,434,208.70</del>     | 91.3370          |
| Travel                                 | 274,749.00                        | 153,112.88                      | 121,636.12                    | 55.73%           |
| Freight and Postage                    | 21,738.00                         | 12,108.20                       | 9,629.80                      | 55.70%           |
| Telecommunications                     | 62,000.00                         | 116,075.26                      | (54,075.26)                   | 187.22%          |
| Printing                               | 45,584.00                         | 18,612.07                       | 26,971.93                     | 40.83%           |
| Repairs and Maintenance                | 1,437,238.00                      | 1,467,627.47                    | (30,389.47)                   | 102.11%          |
| Rentals                                | 157,658.00                        | 169,676.31                      | (12,018.31)                   | 107.62%          |
| Insurance                              | 545,681.00                        | 1,121,581.36                    | (575,900.36)                  | 205.54%          |
| Utilities                              | 1,652,086.00                      | 1,538,746.39                    | 113,339.61                    | 93.14%           |
| Other Services                         | 834,376.00                        | 620,357.85                      | 214,018.15                    | 74.35%           |
| Grant Aid                              | 4,280.00                          | 670.00                          | 3,610.00                      | 15.65%           |
| Professional Fees                      | 122,175.00                        | 126,549.51                      | (4,374.51)                    | 103.58%          |
| Education Office/Dept Materials Supp   | 740,908.00                        | 774,431.15                      | (33,523.15)                   | 104.52%          |
| Data Software                          | 23,290.00                         | 17,007.73                       | 6,282.27                      | 73.03%           |
| Maint/Construction Material/Supp       | 402,500.00                        | 286,401.14                      | 116,098.86                    | 71.16%           |
| Other Materials and Supplies           | 96,499.00                         | 149,193.75                      | (52,694.75)                   | 154.61%          |
| Subscriptions/Library                  | 60,600.00                         | 58,576.54                       | 2,023.46                      | 96.66%           |
| Purchases for Resales                  | 41,100.00                         | 38,490.13                       | 2,609.87                      | 93.65%           |
| Scholarships                           | 45,000.00                         | 43,554.00                       | 1,446.00                      | 96.79%           |
| Transfers and Other Expenses           | 350,000.00                        | 32,490.78                       | 317,509.22                    | 9.28%            |
| Total Current Expenses                 |                                   | \$ 6,745,262.52                 | \$ 172,199.48                 | 97.51%           |
| •                                      |                                   |                                 |                               |                  |
| Minor Equipment >1000<5000             | 627,652.00                        | 39,197.81                       | 588,454.19                    | 6.25%            |
| Furniture and Equipment                | 530,000.00                        | 144,351.34                      | 385,648.66                    | 27.24%           |
| Total Capital Outlay                   | \$ 1,157,652.00                   | \$ 183,549.15                   | \$ 974,102.85                 | 15.86%           |