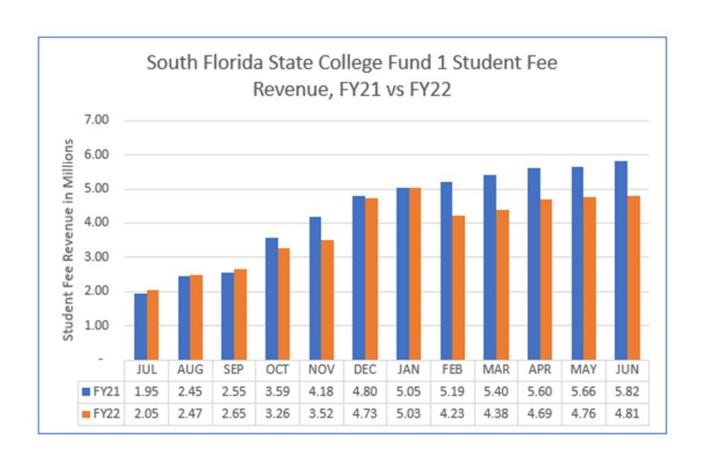

## OFFICE OF THE PRESIDENT

Item 9.1

PRESENT TO BOARD: AUGUST 17, 2022

TO: SOUTH FLORIDA STATE COLLEGE

DISTRICT BOARD OF TRUSTEES

FROM: THOMAS C. LEITZEL

SUBJECT: FINANCIAL REPORT- INFORMATION ITEM

Enclosed for your review are the graphs and a summary revenues and expenditures compared to budgeted funds within the Operating Budget through

June 2022.