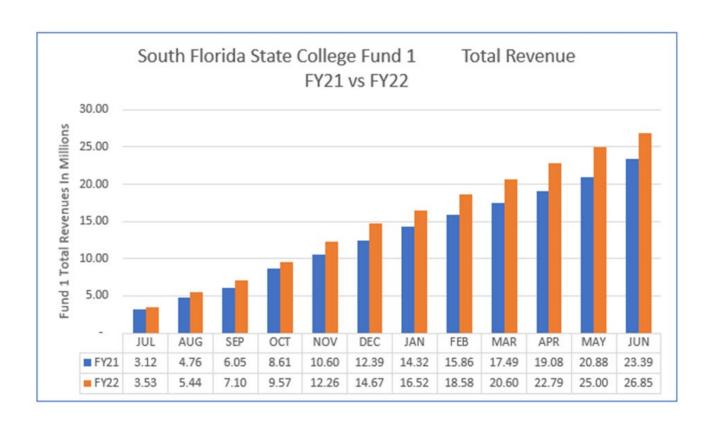

## OFFICE OF THE PRESIDENT

Item 9.1

PRESENT TO BOARD: AUGUST 17, 2022

TO: SOUTH FLORIDA STATE COLLEGE

DISTRICT BOARD OF TRUSTEES

FROM: THOMAS C. LEITZEL

SUBJECT: FINANCIAL REPORT- INFORMATION ITEM

Enclosed for your review are the graphs and a summary revenues and expenditures compared to budgeted funds within the Operating Budget through

June 2022.