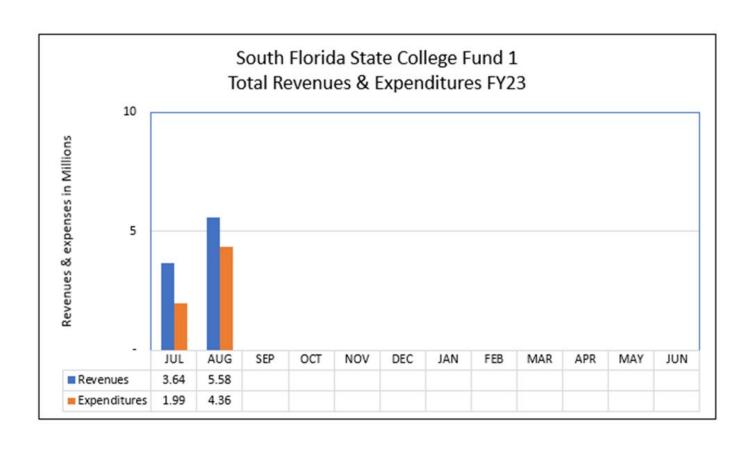

## South Florida State College Revenue and Expenditures For Month Ending August 31, 2022

|                                                    | I WOULT ENGING A            | 18u3t 31, 2022              |                             |                         |
|----------------------------------------------------|-----------------------------|-----------------------------|-----------------------------|-------------------------|
|                                                    |                             |                             |                             | Percentage              |
|                                                    |                             |                             |                             | Collected/Spent         |
| Account Title                                      | Budget Amount               | Amount                      | Difference                  | to Date                 |
| Tuition and Out of State Fees                      | 4,165,275.00                | 1,679,929.56                | 2,485,345.44                | 40.33%                  |
| Lab Fees                                           | 495,023.00                  | 254,332.00                  | 240,691.00                  | 51.38%                  |
| Technology Fees                                    | 189,932.00                  | 83,738.21                   | 106,193.79                  | 44.09%                  |
| Other Student Fees                                 | 66,373.00                   | 21,994.90                   | 44,378.10                   | 33.14%                  |
| Grants and Contracts from Counties                 | 1,023,395.00                | 447,830.79                  | 575,564.21                  | 43.76%                  |
| FCSPF-General/Special Appropriation                | 18,485,964.00               | 3,016,049.39                | 15,469,914.61               | 16.32%                  |
| Performance Based Incentive                        | 324,747.00                  | 26,626.00                   | 298,121.00                  | 8.20%                   |
| CO&DS Entitlement                                  | 1,100.00                    | -                           | 1,100.00                    | 0.00%                   |
| FCSPF-Lottery                                      | 3,461,595.00                | -                           | 3,461,595.00                | 0.00%                   |
| Indirect Costs Recovered                           | 751,562.00                  | 15,533.42                   | 736,028.58                  | 2.07%                   |
| Cash/Non-Cash Contributions and Gifts              | 22,040.00                   | -                           | 22,040.00                   | 0.00%                   |
| Use of College Facilities                          | 50,000.00                   | 6,802.92                    | 43,197.08                   | 13.61%                  |
| Other Sales and Services                           | 80,000.00                   | 8,233.95                    | 71,766.05                   | 10.29%                  |
| Interest and Dividends                             | 4,000.00                    | 3,518.14                    | 481.86                      | 87.95%                  |
| Fines and Penalties/Miscellaneous                  | 120,422.00                  | 10,538.64                   | 109,883.36                  | 8.75%                   |
| Transfers and Other Revenues                       | 100,000.00                  | (100.00)                    | 100,100.00                  | -0.10%                  |
| Total Revenue                                      | \$29,341,428.00             | \$ 5,575,027.92             | \$23,766,400.08             | 19.00%                  |
| Management                                         | 2,099,540.80                | 349,182.18                  | 1,750,358.62                | 16.639                  |
| Instructional                                      | 5,480,122.59                | 622,626.19                  |                             |                         |
| Other Professional                                 | 3,666,364.72                | 509,323.32                  |                             |                         |
| Career Staff                                       | 3,213,183.15                | 496,206.76                  |                             |                         |
| Other Professional-Instructional                   | 1,398,240.00                | 91,297.51                   |                             |                         |
| Other Professional-Tech/Clerical/Trade             | 206,248.73                  | -                           |                             |                         |
| Student Employment                                 | 25,000.00                   | 320.00                      | 24,680.00                   |                         |
| Employees Awards                                   | 13,000.00                   | 320.00                      | 13,000.00                   |                         |
| Benefits                                           | 5,293,559.40                | 739,225.71                  |                             |                         |
|                                                    | \$21,395,259.39             | \$ 2,811,231.06             | \$42,632,659.68             | 13.149                  |
|                                                    |                             |                             |                             |                         |
| Travel                                             | 281,928.00                  | 5,716.19                    | 276,211.81                  | 2.03%                   |
| Freight and Postage                                | 21,437.00                   | 9,395.87                    | 12,041.13                   | 43.83%                  |
| Telecommunications                                 | 62,000.00                   | 27,511.93                   | 34,488.07                   | 44.37%                  |
| Printing                                           | 38,510.00                   | 1,241.65                    | 37,268.35                   | 3.22%                   |
| Repairs and Maintenance                            | 1,676,633.66                | 321,648.31                  | 1,354,985.35                | 19.18%                  |
| Rentals                                            | 158,705.00                  | 33,030.51                   | 125,674.49                  | 20.81%                  |
| Insurance                                          | 550,682.00                  | 43,761.08                   | 506,920.92                  | 7.95%                   |
| Utilities                                          | 1,658,078.00                | 253,549.63                  | 1,404,528.37                | 15.29%                  |
| Other Services                                     | 910,418.67                  | 231,568.71                  | 678,849.96                  | 25.44%                  |
| Grant Aid                                          | 4,280.00                    | (565.00)                    |                             | -13.20%                 |
| Professional Fees                                  | 132,553.00                  | 9,923.75                    | 122,629.25                  | 7.49%                   |
| Education Office/Dept Materials Supp               | 699,939.00                  | 65,313.84                   | 634,625.16                  | 9.33%                   |
| Data Software                                      | 208,277.50                  | 108,362.29                  | 99,915.21                   | 52.03%                  |
| Maint/Construction Material/Supp                   | 418,263.14                  | 46,492.53                   | 371,770.61                  | 11.12%                  |
| Other Materials and Supplies                       | 131,706.78                  | 107,226.90                  | 24,479.88                   | 81.41%                  |
| Subscriptions/Library                              | 60,600.00                   | 12,536.83                   | 48,063.17                   | 20.69%                  |
| Purchases for Resales                              | 42,100.00                   | 1,918.38                    | 40,181.62                   | 4.56%                   |
| Scholarships                                       | 45,000.00                   | 10,402.50                   | 34,597.50                   | 23.12%                  |
| Transfers and Other Expenses                       | 150,000.00                  | 1,095.13                    | 148,904.87                  | 0.73%                   |
| Total Current Expenses                             | \$ 7,251,111.75             | \$ 1,290,131.03             | \$ 5,960,980.72             | 17.79%                  |
| Minor Equipment >1000/5000                         | 266 012 06                  | 00 252 40                   | 166 660 22                  | 27.250/                 |
| Minor Equipment >1000<5000 Furniture and Equipment | 266,012.86                  | 99,352.48                   | 166,660.38                  | 37.35%<br>36.67%        |
| Total Capital Outlay                               | 429,044.00<br>\$ 695,056.86 | 157,351.64<br>\$ 256,704.12 | 271,692.36<br>\$ 438,352.74 | 36.67%<br><b>36.93%</b> |
| iotai Capitai Outlay                               | 2 033,030.00                | 2 230,704.12                | y 430,332.74                | 30.33%                  |