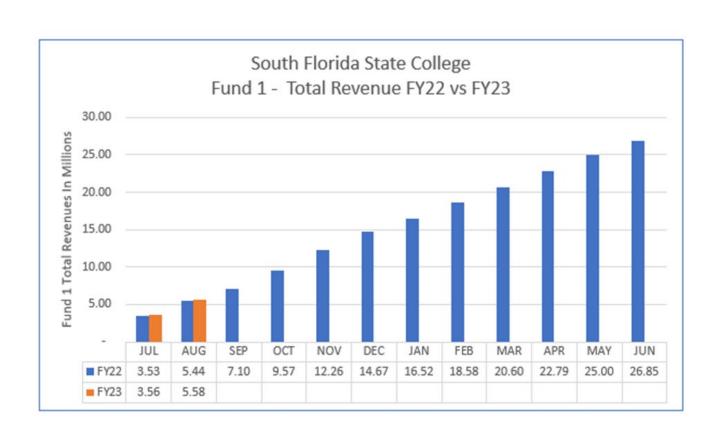

## South Florida State College Revenue and Expenditures For Month Ending August 31, 2022

|                                                    | I WOULT ENGING A            | 18u3t 31, 2022              |                             |                         |
|----------------------------------------------------|-----------------------------|-----------------------------|-----------------------------|-------------------------|
|                                                    |                             |                             |                             | Percentage              |
|                                                    |                             |                             |                             | Collected/Spent         |
| Account Title                                      | Budget Amount               | Amount                      | Difference                  | to Date                 |
| Tuition and Out of State Fees                      | 4,165,275.00                | 1,679,929.56                | 2,485,345.44                | 40.33%                  |
| Lab Fees                                           | 495,023.00                  | 254,332.00                  | 240,691.00                  | 51.38%                  |
| Technology Fees                                    | 189,932.00                  | 83,738.21                   | 106,193.79                  | 44.09%                  |
| Other Student Fees                                 | 66,373.00                   | 21,994.90                   | 44,378.10                   | 33.14%                  |
| Grants and Contracts from Counties                 | 1,023,395.00                | 447,830.79                  | 575,564.21                  | 43.76%                  |
| FCSPF-General/Special Appropriation                | 18,485,964.00               | 3,016,049.39                | 15,469,914.61               | 16.32%                  |
| Performance Based Incentive                        | 324,747.00                  | 26,626.00                   | 298,121.00                  | 8.20%                   |
| CO&DS Entitlement                                  | 1,100.00                    | -                           | 1,100.00                    | 0.00%                   |
| FCSPF-Lottery                                      | 3,461,595.00                | -                           | 3,461,595.00                | 0.00%                   |
| Indirect Costs Recovered                           | 751,562.00                  | 15,533.42                   | 736,028.58                  | 2.07%                   |
| Cash/Non-Cash Contributions and Gifts              | 22,040.00                   | -                           | 22,040.00                   | 0.00%                   |
| Use of College Facilities                          | 50,000.00                   | 6,802.92                    | 43,197.08                   | 13.61%                  |
| Other Sales and Services                           | 80,000.00                   | 8,233.95                    | 71,766.05                   | 10.29%                  |
| Interest and Dividends                             | 4,000.00                    | 3,518.14                    | 481.86                      | 87.95%                  |
| Fines and Penalties/Miscellaneous                  | 120,422.00                  | 10,538.64                   | 109,883.36                  | 8.75%                   |
| Transfers and Other Revenues                       | 100,000.00                  | (100.00)                    | 100,100.00                  | -0.10%                  |
| Total Revenue                                      | \$29,341,428.00             | \$ 5,575,027.92             | \$23,766,400.08             | 19.00%                  |
| Management                                         | 2,099,540.80                | 349,182.18                  | 1,750,358.62                | 16.639                  |
| Instructional                                      | 5,480,122.59                | 622,626.19                  |                             |                         |
| Other Professional                                 | 3,666,364.72                | 509,323.32                  |                             |                         |
| Career Staff                                       | 3,213,183.15                | 496,206.76                  |                             |                         |
| Other Professional-Instructional                   | 1,398,240.00                | 91,297.51                   |                             |                         |
| Other Professional-Tech/Clerical/Trade             | 206,248.73                  | -                           |                             |                         |
| Student Employment                                 | 25,000.00                   | 320.00                      | 24,680.00                   |                         |
| Employees Awards                                   | 13,000.00                   | 320.00                      | 13,000.00                   |                         |
| Benefits                                           | 5,293,559.40                | 739,225.71                  |                             |                         |
|                                                    | \$21,395,259.39             | \$ 2,811,231.06             | \$42,632,659.68             | 13.149                  |
|                                                    |                             |                             |                             |                         |
| Travel                                             | 281,928.00                  | 5,716.19                    | 276,211.81                  | 2.03%                   |
| Freight and Postage                                | 21,437.00                   | 9,395.87                    | 12,041.13                   | 43.83%                  |
| Telecommunications                                 | 62,000.00                   | 27,511.93                   | 34,488.07                   | 44.37%                  |
| Printing                                           | 38,510.00                   | 1,241.65                    | 37,268.35                   | 3.22%                   |
| Repairs and Maintenance                            | 1,676,633.66                | 321,648.31                  | 1,354,985.35                | 19.18%                  |
| Rentals                                            | 158,705.00                  | 33,030.51                   | 125,674.49                  | 20.81%                  |
| Insurance                                          | 550,682.00                  | 43,761.08                   | 506,920.92                  | 7.95%                   |
| Utilities                                          | 1,658,078.00                | 253,549.63                  | 1,404,528.37                | 15.29%                  |
| Other Services                                     | 910,418.67                  | 231,568.71                  | 678,849.96                  | 25.44%                  |
| Grant Aid                                          | 4,280.00                    | (565.00)                    |                             | -13.20%                 |
| Professional Fees                                  | 132,553.00                  | 9,923.75                    | 122,629.25                  | 7.49%                   |
| Education Office/Dept Materials Supp               | 699,939.00                  | 65,313.84                   | 634,625.16                  | 9.33%                   |
| Data Software                                      | 208,277.50                  | 108,362.29                  | 99,915.21                   | 52.03%                  |
| Maint/Construction Material/Supp                   | 418,263.14                  | 46,492.53                   | 371,770.61                  | 11.12%                  |
| Other Materials and Supplies                       | 131,706.78                  | 107,226.90                  | 24,479.88                   | 81.41%                  |
| Subscriptions/Library                              | 60,600.00                   | 12,536.83                   | 48,063.17                   | 20.69%                  |
| Purchases for Resales                              | 42,100.00                   | 1,918.38                    | 40,181.62                   | 4.56%                   |
| Scholarships                                       | 45,000.00                   | 10,402.50                   | 34,597.50                   | 23.12%                  |
| Transfers and Other Expenses                       | 150,000.00                  | 1,095.13                    | 148,904.87                  | 0.73%                   |
| Total Current Expenses                             | \$ 7,251,111.75             | \$ 1,290,131.03             | \$ 5,960,980.72             | 17.79%                  |
| Minor Equipment >1000/5000                         | 266 012 06                  | 00 252 40                   | 166 660 22                  | 27.250/                 |
| Minor Equipment >1000<5000 Furniture and Equipment | 266,012.86                  | 99,352.48                   | 166,660.38                  | 37.35%<br>36.67%        |
| Total Capital Outlay                               | 429,044.00<br>\$ 695,056.86 | 157,351.64<br>\$ 256,704.12 | 271,692.36<br>\$ 438,352.74 | 36.67%<br><b>36.93%</b> |
| iotai Capitai Outlay                               | 2 033,030.00                | 2 230,704.12                | y 430,332.74                | 30.33%                  |