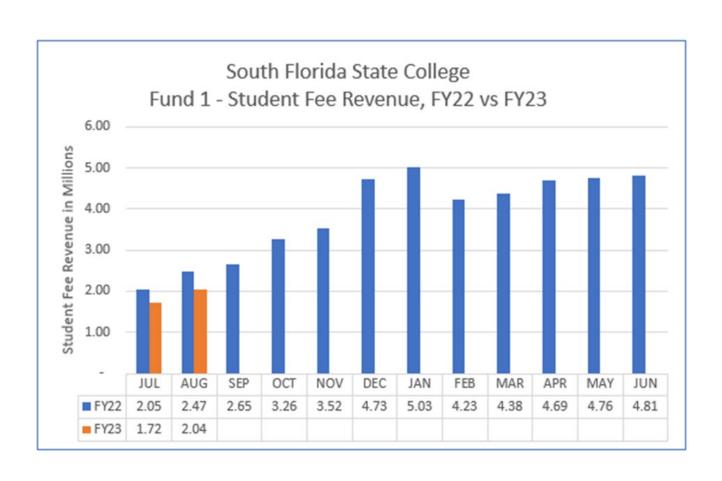

## South Florida State College Revenue and Expenditures For Month Ending August 31, 2022

|                                                    | I WOULT ENGING A            | 18u3t 31, 2022              |                             |                         |
|----------------------------------------------------|-----------------------------|-----------------------------|-----------------------------|-------------------------|
|                                                    |                             |                             |                             | Percentage              |
|                                                    |                             |                             |                             | Collected/Spent         |
| Account Title                                      | Budget Amount               | Amount                      | Difference                  | to Date                 |
| Tuition and Out of State Fees                      | 4,165,275.00                | 1,679,929.56                | 2,485,345.44                | 40.33%                  |
| Lab Fees                                           | 495,023.00                  | 254,332.00                  | 240,691.00                  | 51.38%                  |
| Technology Fees                                    | 189,932.00                  | 83,738.21                   | 106,193.79                  | 44.09%                  |
| Other Student Fees                                 | 66,373.00                   | 21,994.90                   | 44,378.10                   | 33.14%                  |
| Grants and Contracts from Counties                 | 1,023,395.00                | 447,830.79                  | 575,564.21                  | 43.76%                  |
| FCSPF-General/Special Appropriation                | 18,485,964.00               | 3,016,049.39                | 15,469,914.61               | 16.32%                  |
| Performance Based Incentive                        | 324,747.00                  | 26,626.00                   | 298,121.00                  | 8.20%                   |
| CO&DS Entitlement                                  | 1,100.00                    | -                           | 1,100.00                    | 0.00%                   |
| FCSPF-Lottery                                      | 3,461,595.00                | -                           | 3,461,595.00                | 0.00%                   |
| Indirect Costs Recovered                           | 751,562.00                  | 15,533.42                   | 736,028.58                  | 2.07%                   |
| Cash/Non-Cash Contributions and Gifts              | 22,040.00                   | -                           | 22,040.00                   | 0.00%                   |
| Use of College Facilities                          | 50,000.00                   | 6,802.92                    | 43,197.08                   | 13.61%                  |
| Other Sales and Services                           | 80,000.00                   | 8,233.95                    | 71,766.05                   | 10.29%                  |
| Interest and Dividends                             | 4,000.00                    | 3,518.14                    | 481.86                      | 87.95%                  |
| Fines and Penalties/Miscellaneous                  | 120,422.00                  | 10,538.64                   | 109,883.36                  | 8.75%                   |
| Transfers and Other Revenues                       | 100,000.00                  | (100.00)                    | 100,100.00                  | -0.10%                  |
| Total Revenue                                      | \$29,341,428.00             | \$ 5,575,027.92             | \$23,766,400.08             | 19.00%                  |
| Management                                         | 2,099,540.80                | 349,182.18                  | 1,750,358.62                | 16.639                  |
| Instructional                                      | 5,480,122.59                | 622,626.19                  |                             |                         |
| Other Professional                                 | 3,666,364.72                | 509,323.32                  |                             |                         |
| Career Staff                                       | 3,213,183.15                | 496,206.76                  |                             |                         |
| Other Professional-Instructional                   | 1,398,240.00                | 91,297.51                   |                             |                         |
| Other Professional-Tech/Clerical/Trade             | 206,248.73                  | -                           |                             |                         |
| Student Employment                                 | 25,000.00                   | 320.00                      | 24,680.00                   |                         |
| Employees Awards                                   | 13,000.00                   | 320.00                      | 13,000.00                   |                         |
| Benefits                                           | 5,293,559.40                | 739,225.71                  |                             |                         |
|                                                    | \$21,395,259.39             | \$ 2,811,231.06             | \$42,632,659.68             | 13.149                  |
|                                                    |                             |                             |                             |                         |
| Travel                                             | 281,928.00                  | 5,716.19                    | 276,211.81                  | 2.03%                   |
| Freight and Postage                                | 21,437.00                   | 9,395.87                    | 12,041.13                   | 43.83%                  |
| Telecommunications                                 | 62,000.00                   | 27,511.93                   | 34,488.07                   | 44.37%                  |
| Printing                                           | 38,510.00                   | 1,241.65                    | 37,268.35                   | 3.22%                   |
| Repairs and Maintenance                            | 1,676,633.66                | 321,648.31                  | 1,354,985.35                | 19.18%                  |
| Rentals                                            | 158,705.00                  | 33,030.51                   | 125,674.49                  | 20.81%                  |
| Insurance                                          | 550,682.00                  | 43,761.08                   | 506,920.92                  | 7.95%                   |
| Utilities                                          | 1,658,078.00                | 253,549.63                  | 1,404,528.37                | 15.29%                  |
| Other Services                                     | 910,418.67                  | 231,568.71                  | 678,849.96                  | 25.44%                  |
| Grant Aid                                          | 4,280.00                    | (565.00)                    |                             | -13.20%                 |
| Professional Fees                                  | 132,553.00                  | 9,923.75                    | 122,629.25                  | 7.49%                   |
| Education Office/Dept Materials Supp               | 699,939.00                  | 65,313.84                   | 634,625.16                  | 9.33%                   |
| Data Software                                      | 208,277.50                  | 108,362.29                  | 99,915.21                   | 52.03%                  |
| Maint/Construction Material/Supp                   | 418,263.14                  | 46,492.53                   | 371,770.61                  | 11.12%                  |
| Other Materials and Supplies                       | 131,706.78                  | 107,226.90                  | 24,479.88                   | 81.41%                  |
| Subscriptions/Library                              | 60,600.00                   | 12,536.83                   | 48,063.17                   | 20.69%                  |
| Purchases for Resales                              | 42,100.00                   | 1,918.38                    | 40,181.62                   | 4.56%                   |
| Scholarships                                       | 45,000.00                   | 10,402.50                   | 34,597.50                   | 23.12%                  |
| Transfers and Other Expenses                       | 150,000.00                  | 1,095.13                    | 148,904.87                  | 0.73%                   |
| Total Current Expenses                             | \$ 7,251,111.75             | \$ 1,290,131.03             | \$ 5,960,980.72             | 17.79%                  |
| Minor Equipment >1000/5000                         | 266 012 06                  | 00 252 40                   | 166 660 22                  | 27.250/                 |
| Minor Equipment >1000<5000 Furniture and Equipment | 266,012.86                  | 99,352.48                   | 166,660.38                  | 37.35%<br>36.67%        |
| Total Capital Outlay                               | 429,044.00<br>\$ 695,056.86 | 157,351.64<br>\$ 256,704.12 | 271,692.36<br>\$ 438,352.74 | 36.67%<br><b>36.93%</b> |
| iotai Capitai Outlay                               | 2 033,030.00                | 2 230,704.12                | y 430,332.74                | 30.33%                  |