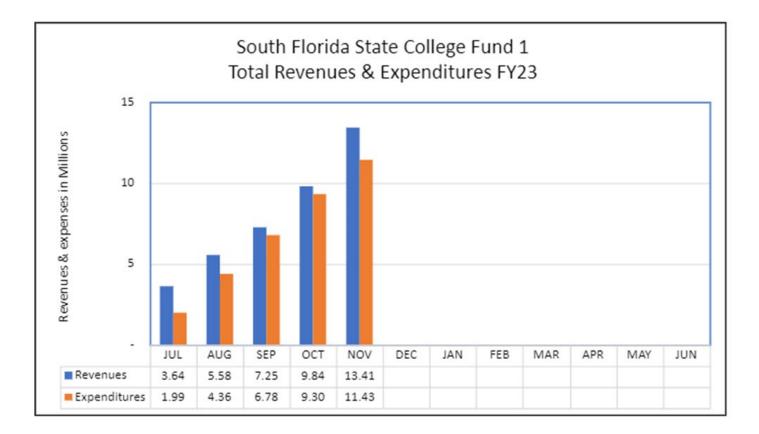

Enclosed for your review are the graphs and a summary of revenues and expenditures compared to budgeted funds within the Operating Budget through November 2022.