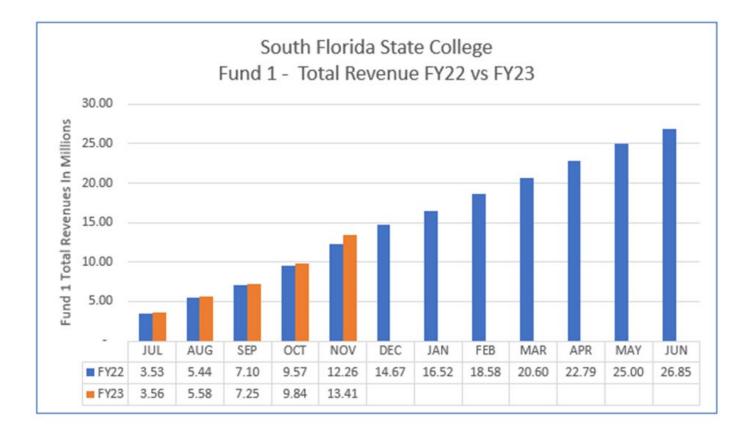

Enclosed for your review are the graphs and a summary of revenues and expenditures compared to budgeted funds within the Operating Budget through November 2022.