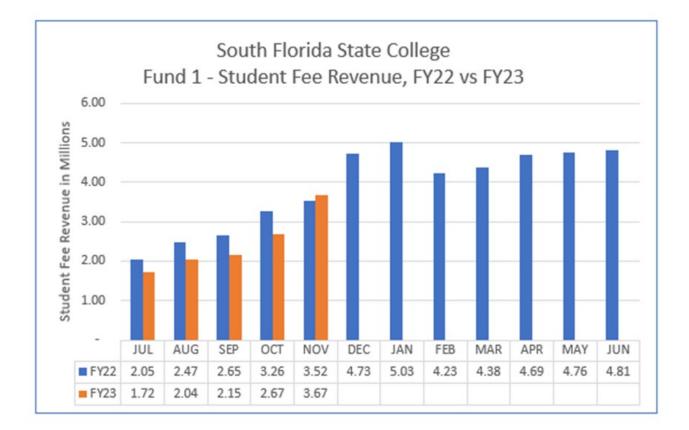

Enclosed for your review are the graphs and a summary of revenues and expenditures compared to budgeted funds within the Operating Budget through November 2022.