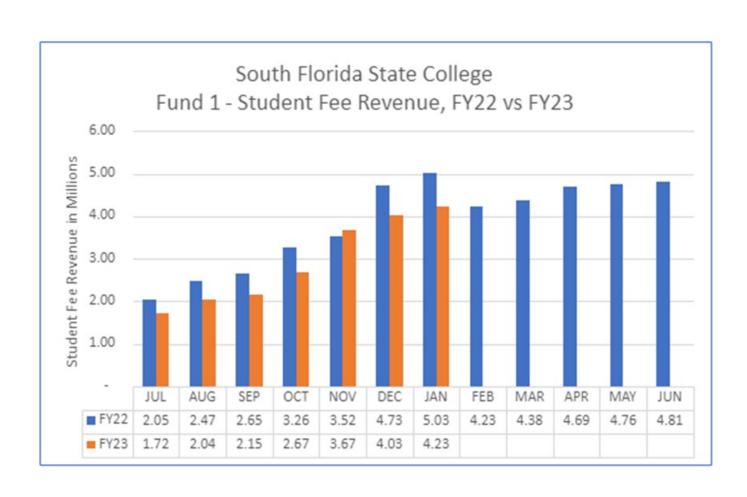

Enclosed for your review are the graphs and a summary of revenues and expenditures compared to budgeted funds within the Operating Budget through

January 2023.