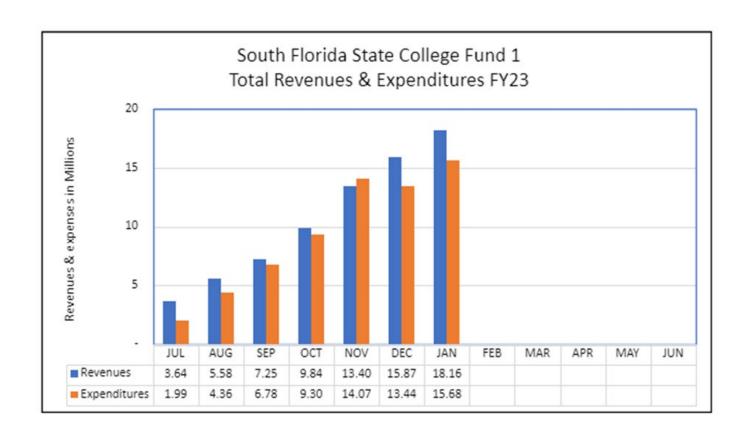

Enclosed for your review are the graphs and a summary of revenues and expenditures compared to budgeted funds within the Operating Budget through

January 2023.

## South Florida State College Revenue and Expenditures For Month Ending January 31, 2023

| Fo                                                                            | r Month Ending Ja       | nuary 31, 2023         |                         | Dannantana                 |
|-------------------------------------------------------------------------------|-------------------------|------------------------|-------------------------|----------------------------|
|                                                                               |                         |                        |                         | Percentage                 |
| Account Title                                                                 | Budget Amount           | Amount                 | Difference              | Collected/Spent<br>to Date |
| Tuition and Out of State Fees                                                 | 4,165,275.00            | 3,445,886.65           | 719,388.35              | 82.73%                     |
| Lab Fees                                                                      | 495,023.00              | 561,126.00             | (66,103.00)             | 113.35%                    |
| Technology Fees                                                               | 189,932.00              | 171,483.31             | 18,448.69               | 90.29%                     |
| Other Student Fees                                                            | 66,373.00               | 51,084.54              | 15,288.46               | 76.97%                     |
| Grants and Contracts from Counties                                            | 1,023,395.00            | 1,023,701.49           | (306.49)                | 100.03%                    |
| FCSPF-General/Special Appropriation                                           | 19,296,469.00           | 10,715,900.00          | 8,580,569.00            | 55.53%                     |
| Performance Based Incentive                                                   | 324,747.00              | 315,128.00             | 9,619.00                | 97.04%                     |
| CO&DS Entitlement                                                             | 1,100.00                | -                      | 1,100.00                | 0.00%                      |
| FCSPF-Lottery                                                                 | 3,461,595.00            | 1,538,488.00           | 1,923,107.00            | 44.44%                     |
| Indirect Costs Recovered  Cash/Non-Cash Contributions and Gifts               | 751,562.00<br>22,040.00 | 192,831.63<br>8,652.44 | 558,730.37<br>13,387.56 | 25.66%<br>39.26%           |
| Use of College Facilities                                                     | 50,000.00               | 36,621.09              | 13,378.91               | 73.24%                     |
| Other Sales and Services                                                      | 80,000.00               | 31,537.54              | 48,462.46               | 39.42%                     |
| Interest and Dividends                                                        | 4,000.00                | 35,489.83              | (31,489.83)             | 887.25%                    |
| Fines and Penalties/Miscellaneous                                             | 120,422.00              | 28,899.58              | 91,522.42               | 24.00%                     |
| Transfers and Other Revenues                                                  | 100,000.00              | (112.12)               | 100,112.12              | -0.11%                     |
| Total Revenue                                                                 | \$ 30,151,933.00        | \$18,156,717.98        | \$11,995,215.02         | 60.22%                     |
| Management                                                                    | 2,099,540.80            | 1,125,008.08           | 974,532.72              | 53.58%                     |
| Instructional                                                                 | 5,659,117.59            | 2,772,254.70           | 2,886,862.89            | 48.99%                     |
| Other Professional                                                            | 3,736,364.72            | 1,863,817.91           | 1,872,546.81            | 49.88%                     |
| Career Staff                                                                  | 3,213,183.15            | 1,738,809.14           | 1,474,374.01            | 54.11%                     |
| Other Professional-Instructional                                              | 1,398,240.00            | 681,629.43             | 716,610.57              | 48.75%                     |
| Other Professional-Tech/Clerical/Trade                                        | 206,248.73              | 56,013.68              | 150,235.05              | 27.16%                     |
| Student Employment                                                            | 25,000.00               | 2,160.64               | 22,839.36               | 8.64%                      |
| Employees Awards-Non Recurring                                                | 13,000.00               | 62,504.48              | (49,504.48)             | 480.80%                    |
| Benefits                                                                      | 5,865,252.00            | 2,878,365.89           | 2,986,886.11            | 49.07%                     |
| Total Personnel                                                               | \$ 22,215,946.99        | \$11,180,563.95        | \$23,239,205.23         | 50.33%                     |
| -                                                                             |                         |                        |                         |                            |
| Travel                                                                        | 281,928.00              | 74,566.99              | 207,361.01              | 26.45%                     |
| Freight and Postage                                                           | 21,437.00               | 11,627.54              | 9,809.46                | 54.24%                     |
| Telecommunications                                                            | 62,000.00               | 124,526.61             | (62,526.61)             | 200.85%                    |
| Printing                                                                      | 38,510.00               | 6,933.45               | 31,576.55               | 18.00%                     |
| Repairs and Maintenance                                                       | 1,676,633.66            | 1,012,461.73           | 664,171.93              | 60.39%                     |
| Rentals                                                                       | 158,705.00              | 109,736.84             | 48,968.16               | 69.15%                     |
| Insurance                                                                     | 550,682.00              | 47,299.57              | 503,382.43              | 8.59%                      |
| Utilities                                                                     | 1,659,778.00            | 961,032.16             | 698,745.84              | 57.90%                     |
| Other Services                                                                | 960,418.67              | 516,562.58             | 443,856.09              | 53.79%                     |
| Grant Aid                                                                     | 4,280.00                | 445.50                 | 3,834.50                | 10.41%                     |
| Professional Fees                                                             | 132,553.00              | 127,477.14             | 5,075.86                | 96.17%                     |
| Education Office/Dept Materials Supp                                          | 785,934.00              | 415,104.37             | 370,829.63              | 52.82%                     |
| Data Software                                                                 | 208,277.50              | 124,881.49             | 83,396.01               | 59.96%                     |
| Maint/Construction Material/Supp                                              | 418,263.14              | 191,880.17             | 226,382.97              | 45.88%                     |
| Other Materials and Supplies                                                  | 332,672.78              | 198,776.43             | 133,896.35              | 59.75%                     |
| Subscriptions/Library                                                         | 60,600.00               | 60,090.52              | 509.48                  | 99.16%                     |
| Purchases for Resales                                                         | 42,100.00               | 15,885.90              | 26,214.10               | 37.73%                     |
| Scholarships                                                                  | 45,000.00               | 28,186.50              | 16,813.50               | 62.64%                     |
| Transfers and Other Expenses                                                  | 150,000.00              | 3,101.60               | 146,898.40              | 2.07%                      |
| - ·                                                                           |                         | \$ 4,030,577.09        | \$ 3,559,195.66         | 53.11%                     |
| Total Current Expenses \$ 7,589,772.75 \$ 4,030,577.09 \$ 3,559,195.66 53.11% |                         |                        |                         |                            |
| Adiana Farriana and Adopting                                                  | 242 742 25              | 404 700 47             | 477.000.00              | 40.4001                    |
| Minor Equipment >1000<5000                                                    | 312,712.86              | 134,792.17             | 177,920.69              | 43.10%                     |
| Furniture and Equipment                                                       | 512,539.00              | 338,387.26             | 174,151.74              | 66.02%                     |
| Total Capital Outlay _\$                                                      | 825,251.86              | \$ 473,179.43          | \$ 352,072.43           | 57.34%                     |