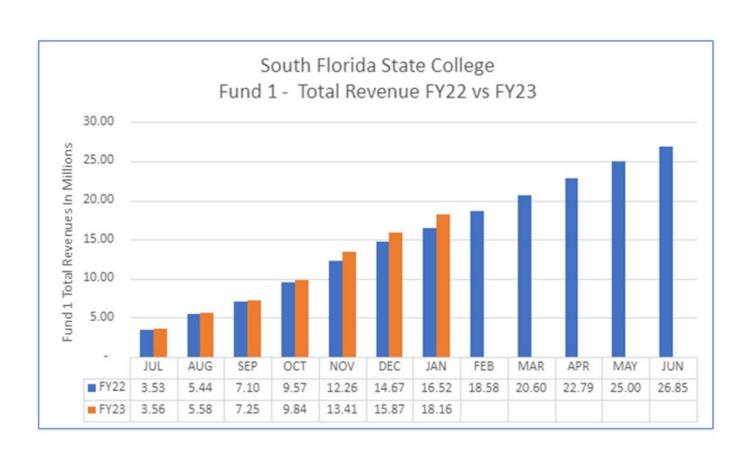

Enclosed for your review are the graphs and a summary of revenues and expenditures compared to budgeted funds within the Operating Budget through

January 2023.