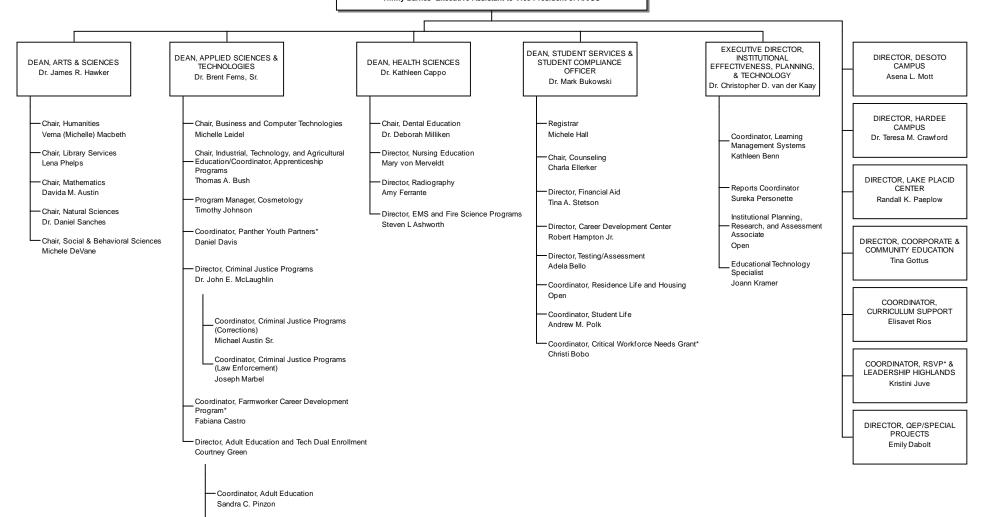

## VP FOR ACADEMIC AFFAIRS AND STUDENT SERVICES DR. MICHELE HESTON

Tiffiny Barnes- Executive Assistant to Vice President of AA/SS

\*Grant funded April 12, 2023

Coordinator, Career Pathways Coach

Kelly Purvis