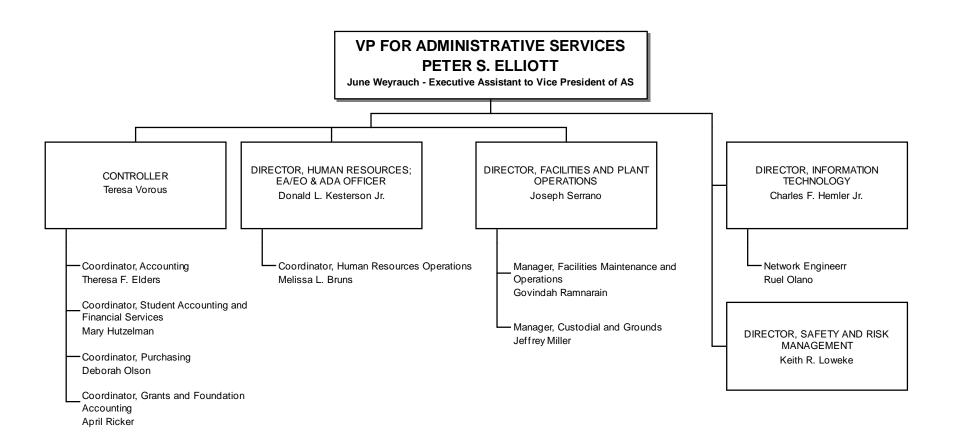

## VP FOR INSTITUTIONAL ADVANCEMENT AND EXTERNAL AFFAIRS Jamie Bateman

Taylor Massey - Executive Assistant, Institutional Advancement

General Manager, Hotel Jacaranda David A. Bruns Jr. Coordinator, Student Services (Take Stock in Children)\*
Benjamin Carter Jr.

Cafeteria Manager Janet Wheaton