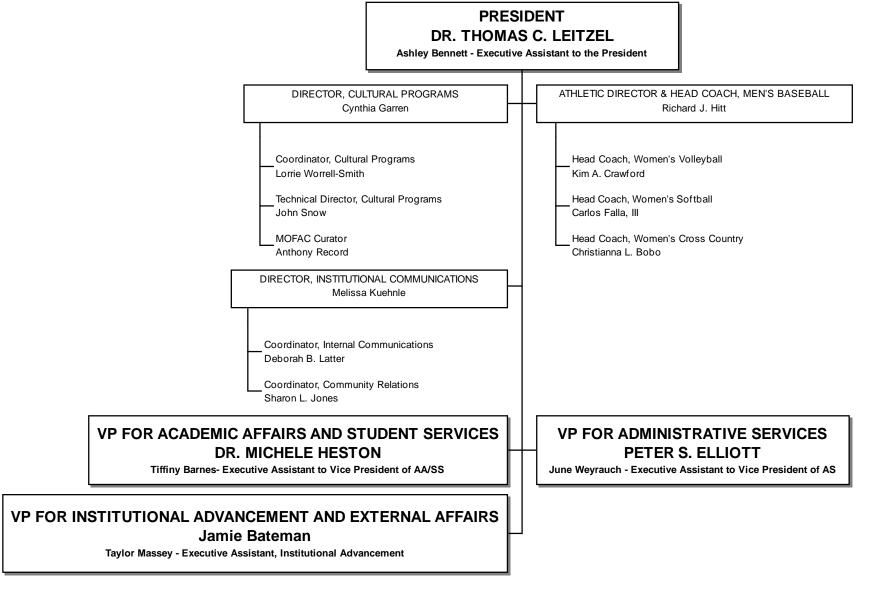

## SOUTH FLORIDA STATE COLLEGE 2022-2023 ORGANIZATIONAL CHART



## SOUTH FLORIDA STATE COLLEGE 2022-2023 ORGANIZATIONAL CHART



\*Grant funded

## VP FOR ACADEMIC AFFAIRS AND STUDENT SERVICES DR. MICHELE HESTON

Tiffiny Barnes- Executive Assistant to Vice President of AA/SS



\*Grant funded April 12, 2023

Coordinator, Career Pathways Coach

Kelly Purvis



## VP FOR INSTITUTIONAL ADVANCEMENT AND EXTERNAL AFFAIRS Jamie Bateman

Taylor Massey - Executive Assistant, Institutional Advancement

General Manager, Hotel Jacaranda David A. Bruns Jr. Coordinator, Student Services (Take Stock in Children)\*
Benjamin Carter Jr.

Cafeteria Manager Janet Wheaton