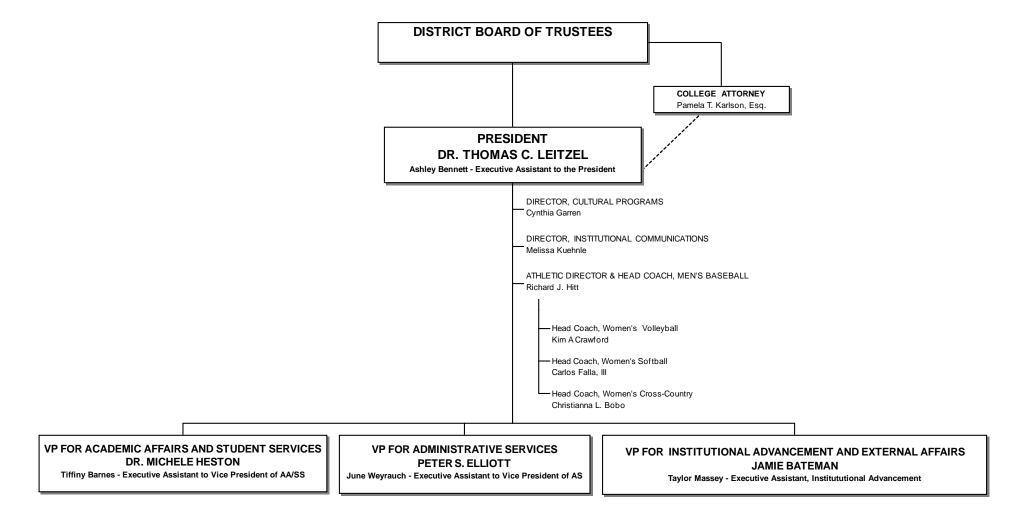

## SOUTH FLORIDA STATE COLLEGE 2022-2023 ORGANIZATIONAL CHART



## SOUTH FLORIDA STATE COLLEGE 2022-2023 ORGANIZATIONAL CHART



\*Grant funded

## VP FOR ACADEMIC AFFAIRS AND STUDENT SERVICES DR. MICHELE HESTON

Tiffiny Barnes- Executive Assistant to Vice President of AA/SS



\*Grant funded April 12, 2023

Coordinator, Career Pathways Coach

Kelly Purvis



## VP FOR INSTITUTIONAL ADVANCEMENT AND EXTERNAL AFFAIRS Jamie Bateman

Taylor Massey - Executive Assistant, Institutional Advancement

General Manager, Hotel Jacaranda David A. Bruns Jr. Coordinator, Student Services (Take Stock in Children)\*
Benjamin Carter Jr.

Cafeteria Manager Janet Wheaton