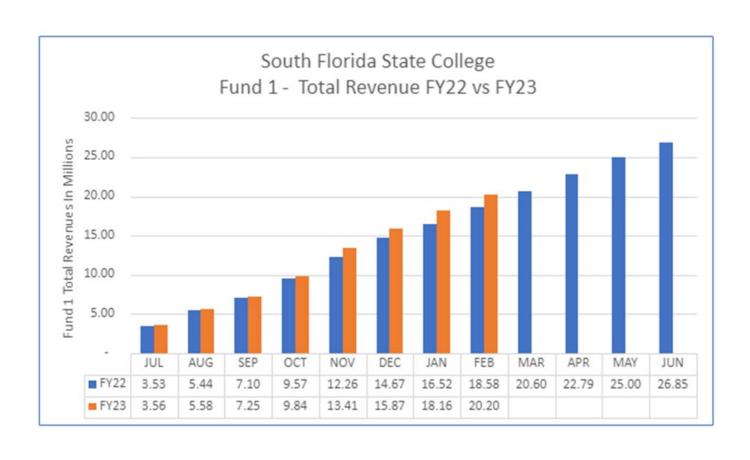

Enclosed for your review are the graphs and a summary of revenues and expenditures compared to budgeted funds within the Operating Budget through

February 2023.