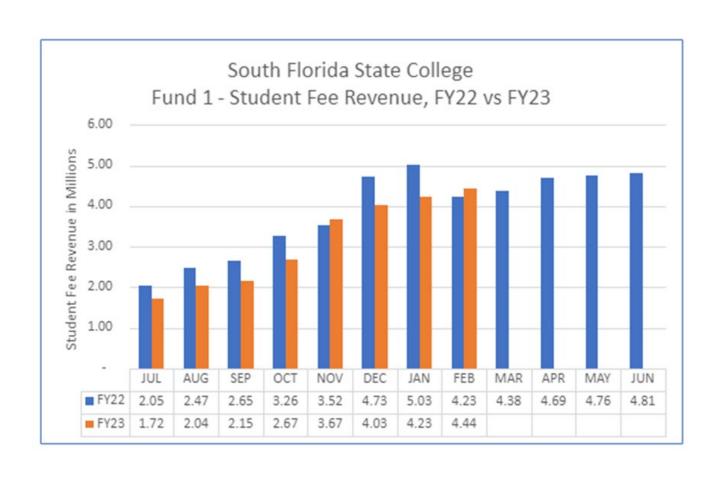

Enclosed for your review are the graphs and a summary of revenues and expenditures compared to budgeted funds within the Operating Budget through

February 2023.