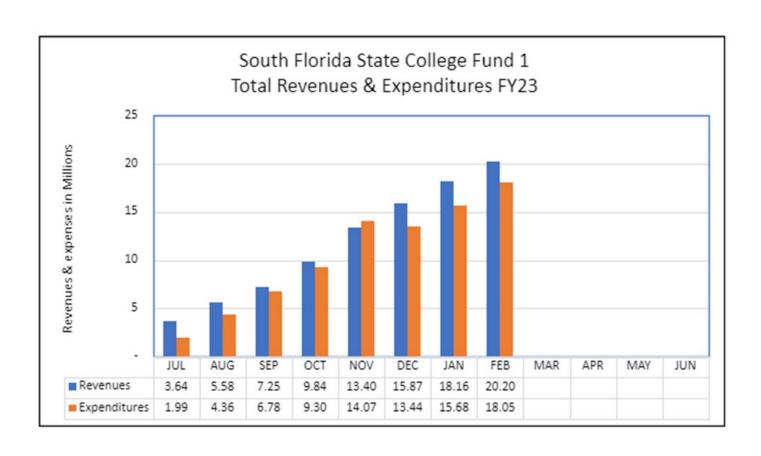

Enclosed for your review are the graphs and a summary of revenues and expenditures compared to budgeted funds within the Operating Budget through

February 2023.