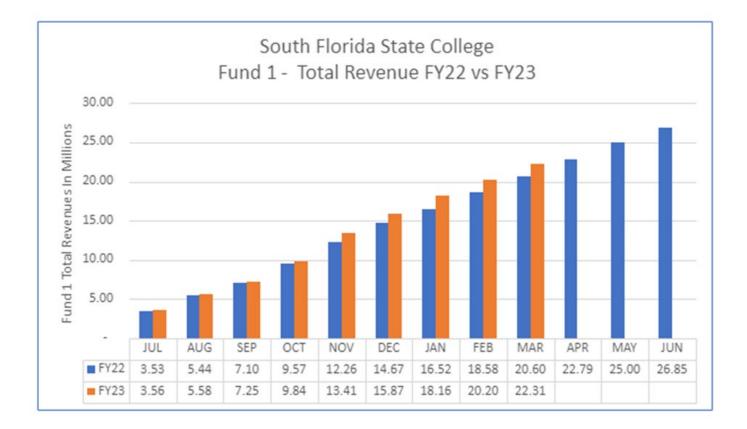

Enclosed for your review are the graphs and a summary of revenues and expenditures compared to budgeted funds within the Operating Budget through March 2023.