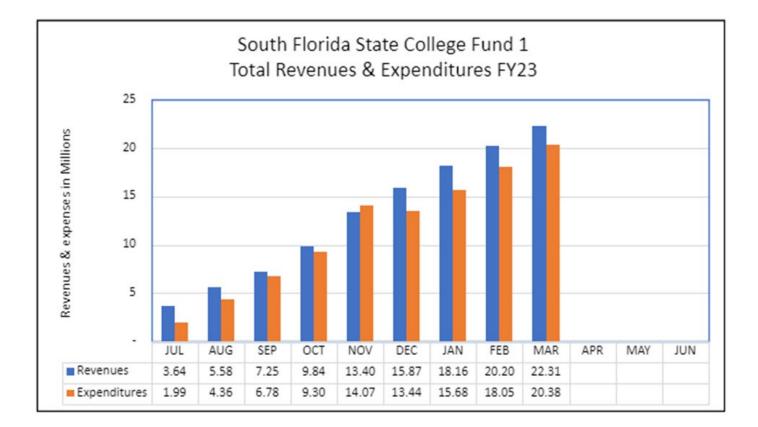

Enclosed for your review are the graphs and a summary of revenues and expenditures compared to budgeted funds within the Operating Budget through March 2023.