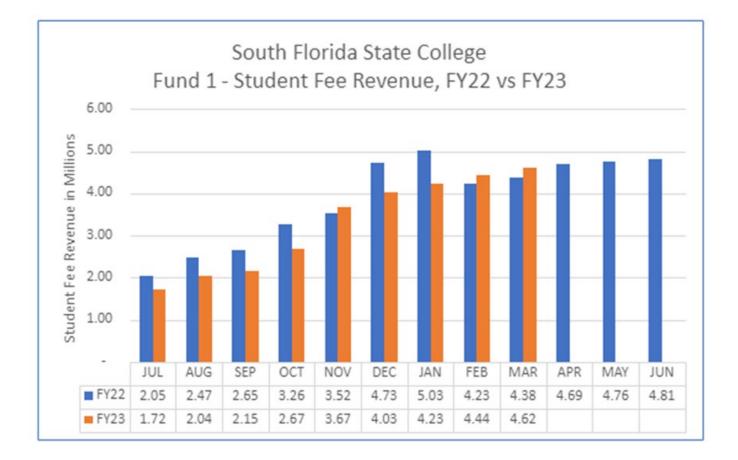

Enclosed for your review are the graphs and a summary of revenues and expenditures compared to budgeted funds within the Operating Budget through March 2023.