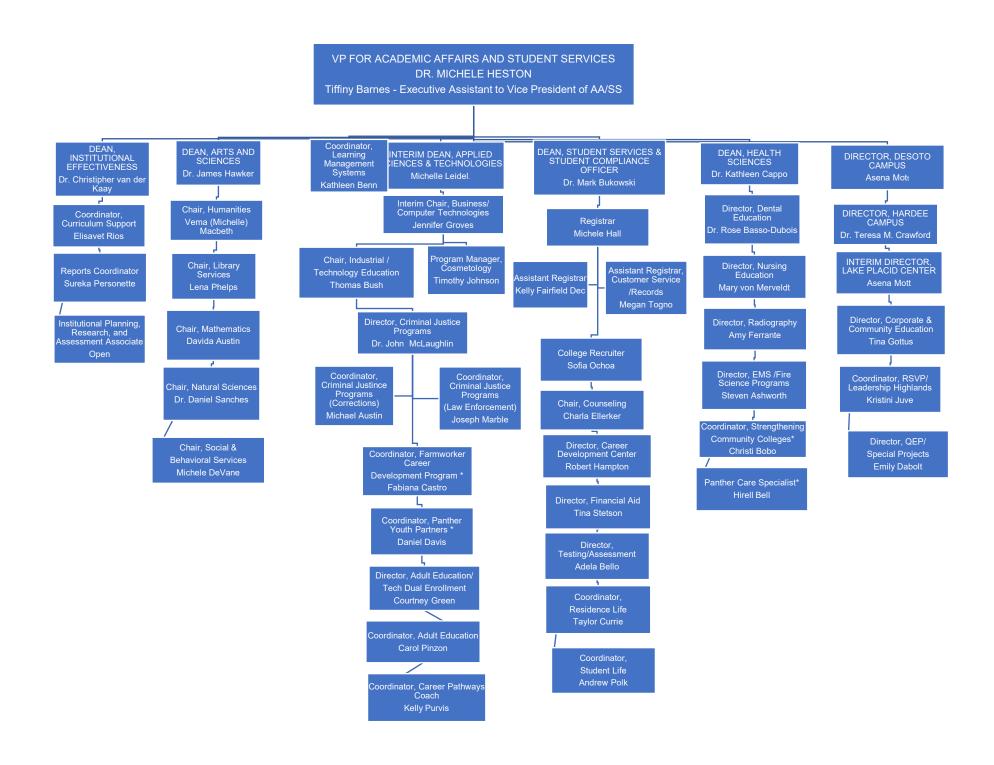

Head Coach, Women's Softball Carlos Falla

Head Coach, Women's Cross-Country Christi Bobo COLLEGE ATTORNEY
PAMELA T. KARLSON, ESQ.

VP FOR ACADEMIC AFFAIRS AND STUDENT SERVICES

DR. MICHELE HESTON

Tiffiny Barnes - Executive Assistant to Vice President of AA/SS