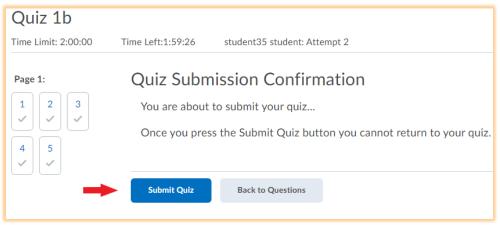

Figure 3

10. The Quiz Submission confirmation window opens, click Submit Quiz. (See Figure 4)

Figure 4

- 11. The **Quiz Submissions** window appears, letting you know that the quiz was submitted successfully.
- 12. Depending on quiz settings, your grade will also display.
- 13. Click **Done** to exit the Quiz Submissions window.

Updated 2/18/2022

Sources: https://community.d2l.com/brightspace/kb/learners-higher-ed-postsecondary