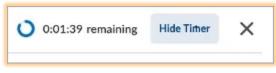

Figure 1

- 4. Your time starts when the first question is displayed.
- 5. To reduce anxiety, there is an option to show or hide the timer. Once you set your preference, your last choice is remembered for the next quiz you take.

- 8. If allowed, click Next Page or Previous Page to navigate between pages.
- Click Submit Quiz when you are ready to submit the quiz NOTE: If you try to submit a quiz with unanswered questions, you will see a warning at the top of the Submit Quiz page informing you about unanswered questions. Click each Question link beneath the warning to return to each unanswered question. (See Figure 3)